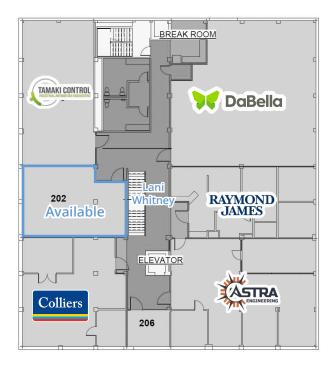

# Floor Plans

## 2<sup>nd</sup> Floor

205 Shoshone Street N, Suite 201 Twin Falls, Idaho 83301 208 910 2006 <u>colliers.com/</u>idaho

## Property Information

| Property Type       | Office                                        |
|---------------------|-----------------------------------------------|
| Total Building Size | 35,811 SF                                     |
| Available SF        | Suite 202 - 1,046 SF<br>Basement - 3,626 SF   |
| Parking             | Off Street/Public                             |
| Lease Type          | NNN                                           |
| Lease Rate          | Suite 202 - \$1.75 SF<br>Basement - \$1.00 SF |
| Access              | Contact Agent                                 |