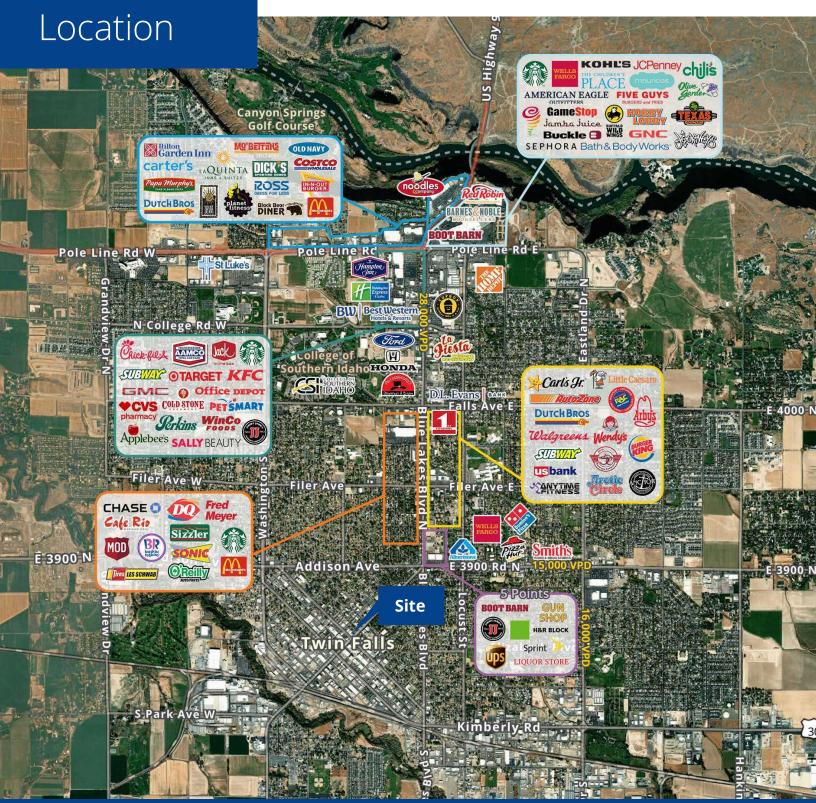

# 205 Shoshone Street Twin Falls, Idaho

### Highlights:

- Suite 202 and Basement Suite available
- Desirable Downtown location
- · Professional office building
- · Brick and masonry free standing building
- · Home to Milner's Gate
- · Beautifully remodeled interior
- Natural light
- · Shared breakroom