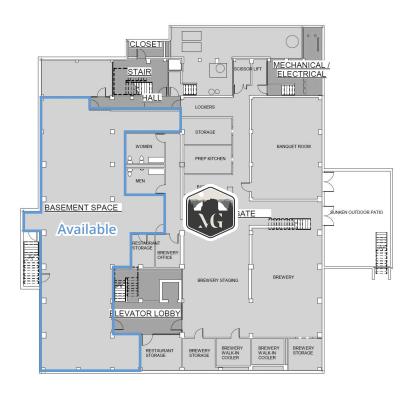

# Floor Plans

### **Basement**

## Property Information

| Property Type       | Office                                        |
|---------------------|-----------------------------------------------|
| Total Building Size | 35,811 SF                                     |
| Available SF        | Suite 202 - 1,046 SF<br>Basement - 3,626 SF   |
| Parking             | Off Street/Public                             |
| Lease Type          | NNN                                           |
| Lease Rate          | Suite 202 - \$1.75 SF<br>Basement - \$1.00 SF |
| Access              | Contact Agent                                 |