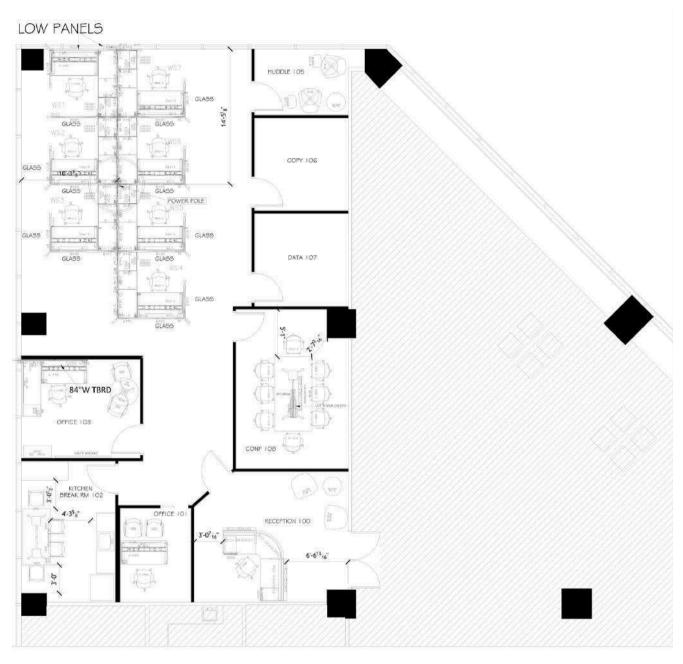

## **SUITE 102 | FLOOR PLAN**

- **SUBLEASE SPACE** For Lease
- BANK OF AMERICA BUILDING | Suite 120
- **SPACE SIZE** | ±2,420 RSF
- **LEASE RATE** | \$24.00/SF
- SUBLEASE TERM END DATE | 12.31.2026
- PARKING | 2 spots available in building parking structure at current monthly rates
- LOBBY | Access
- FURNITURE MAY BE INCLUDED IN SUBLEASE