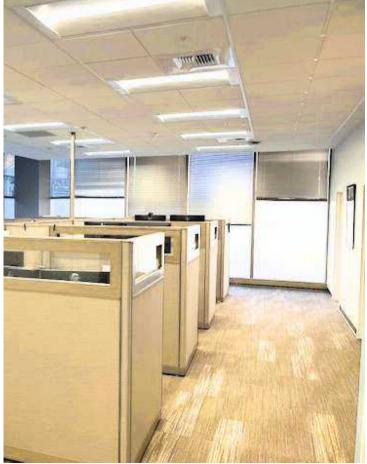

# **SUITE 120 | PHOTOS**

## **SUITE 120 | AMENITIES & PHOTOS**

- 24 hour Security Guard presence, only building in the area to offer this safety feature
- Building conference room, free for tenants, 40 person capacity
- On-site fitness center with personal trainer available
- Free access to building shower facility and bike storage
- Discounted daycare available to building employees
- Skywalk connected to allow employees access to restaurants and services
- After-hours card controlled access
- Parking garage attached to building
- All tenant improvements are negotiable, subject to mutually agreed upon terms
- Square foot prices are on a rentable basis