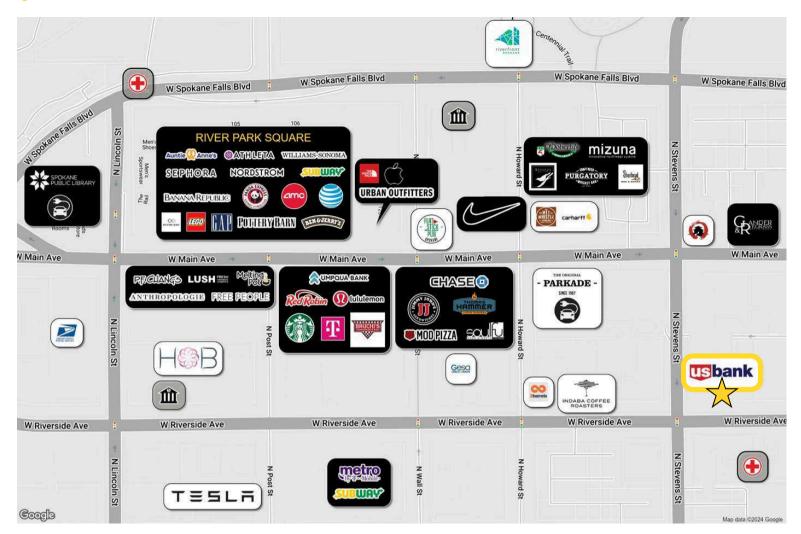

vailable in building parking structure at current monthly rates
- LOBBY | Access
- FURNITURE MAY BE INCLUDED IN SUBLEASE

## **SUITE 120 | AMENITIES & PHOTOS**

- 24 hour Security Guard presence, only building in the area to offer this safety feature
- Building conference room, free for tenants, 40 person capacity
- On-site fitness center with personal trainer available
- Free access to building shower facility and bike storage
- Discounted daycare available to building employees
- Skywalk connected to allow employees access to restaurants and services
- After-hours card controlled access
- Parking garage attached to building
- All tenant improvements are negotiable, subject to mutually agreed upon terms
- Square foot prices are on a rentable basis







# **SUITE 120 | PHOTOS**











## SUBLEASE SPACE FOR LEASE

601 W Riverside Avenue, Suite 120 | Spokane, WA 99201

### **Craig Soehren** | Broker

509.755.7548 craigs@kiemlehagood.com

#### **VIEW LOCATION**







#### **OFFICE LOCATIONS**