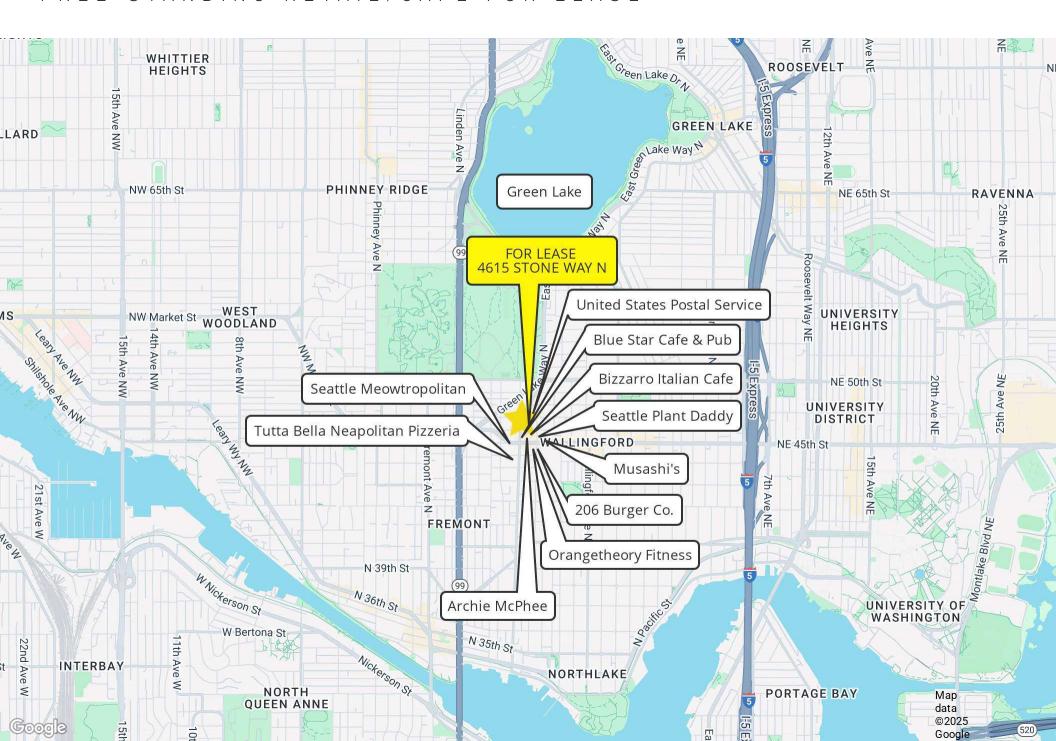

#### **HIGHLIGHTS**

- RARE opportunity to lease a Free-Standing Retail Building in Seattle's active Wallingford neighborhood
- High visibility, strong traffic corner location
- Large outdoor patio
- Currently built-out as a coffee shop, this is an ideal opportunity for a small cafe, bubble tea, wine shop, retail shop or health/beauty (Coffee Shop is NOT permitted)
- 685 Sq Ft
- Available March 1, 2025
- Great local landlord
- Rental Rate: \$3,500/month plus NNN (\$650) = \$4,150/month. Landlord is seeking a long-term tenant (ideally 5-10 years)