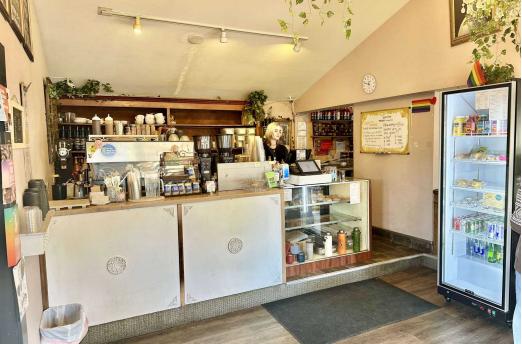

#### **HIGHLIGHTS**

- RARE opportunity to lease a Free-Standing Retail Building in Seattle's active Wallingford neighborhood
- High visibility, strong traffic corner location
- Large outdoor patio
- Currently built-out as a coffee shop, this is an ideal opportunity for a small cafe, bubble tea, wine shop, retail shop or health/beauty (Coffee Shop is NOT permitted)
- 685 Sq Ft
- Available March 1, 2025
- Great local landlord
- Rental Rate: \$3,500/month plus NNN (\$650) = \$4,150/month. Landlord is seeking a long-term tenant (ideally 5-10 years)