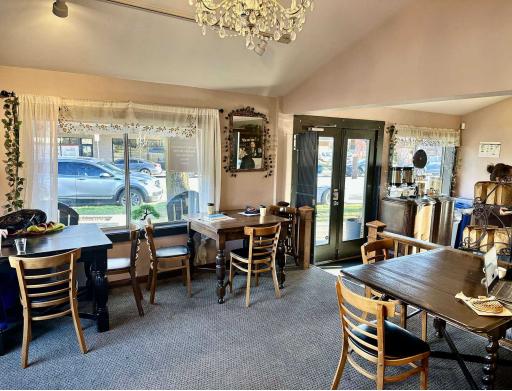

#### **HIGHLIGHTS**

- RARE opportunity to lease a Free-Standing Retail Building in Seattle's active Wallingford neighborhood
- High visibility, strong traffic corner location
- Large outdoor patio
- Currently built-out as a coffee shop, this is an ideal opportunity for a small cafe, bubble tea, wine shop, retail shop or health/beauty (Coffee Shop is NOT permitted)
- 685 Sq Ft
- Available March 1, 2025
- Great local landlord
- Rental Rate: \$3,500/month plus NNN (\$650) = \$4,150/month. Landlord is seeking a long-term tenant (ideally 5-10 years)