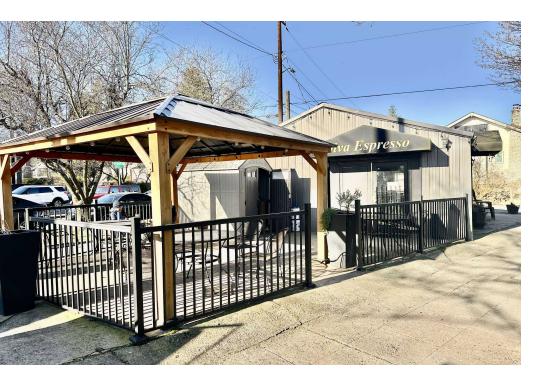

#### **HIGHLIGHTS**

- RARE opportunity to lease a Free-Standing Retail Building in Seattle's active Wallingford neighborhood
- High visibility, strong traffic corner location
- Large outdoor patio
- Currently built-out as a coffee shop, this is an ideal opportunity for a small cafe, bubble tea, wine shop, retail shop or health/beauty (Coffee Shop is NOT permitted)
- 685 Sq Ft
- Available March 1, 2025
- Great local landlord
- Rental Rate: \$3,500/month plus NNN (\$650) = \$4,150/month. Landlord is seeking a long-term tenant (ideally 5-10 years)