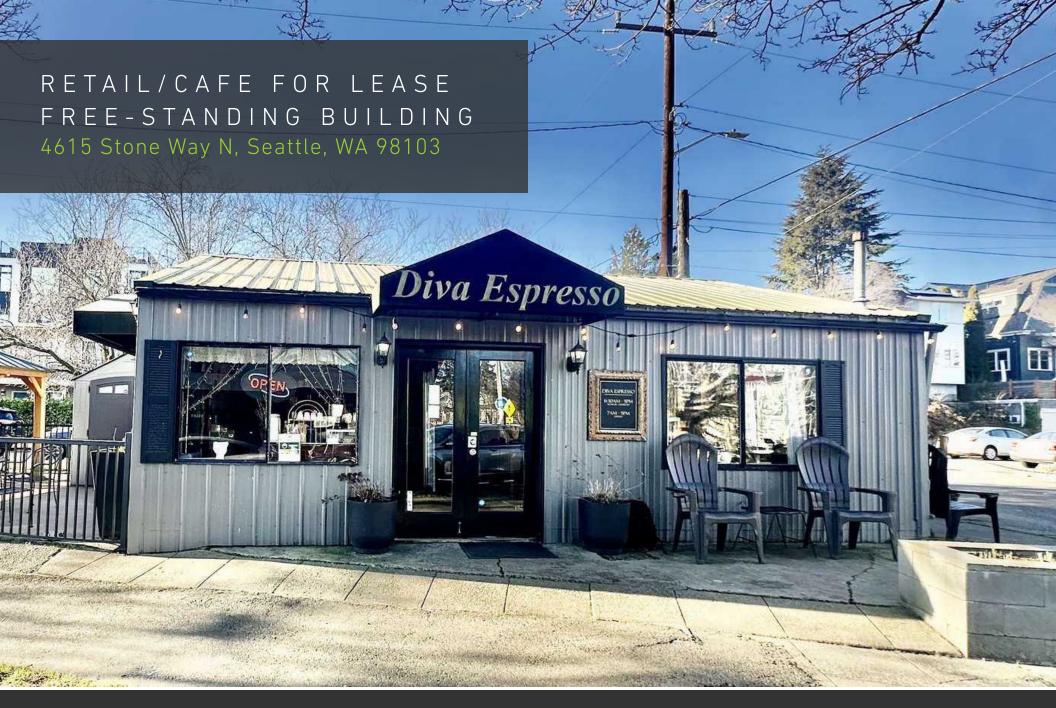

#### **HIGHLIGHTS**

- RARE opportunity to lease a Free-Standing Retail Building in Seattle's active Wallingford neighborhood
- High visibility, strong traffic corner location
- Large outdoor patio
- Currently built-out as a coffee shop, this is an ideal opportunity for a small cafe, bubble tea, wine shop, retail shop or health/beauty (Coffee Shop is NOT permitted)
- 685 Sq Ft
- Available March 1, 2025
- Great local landlord
- Rental Rate: \$3,500/month plus NNN (\$650) = \$4,150/month. Landlord is seeking a long-term tenant (ideally 5-10 years)