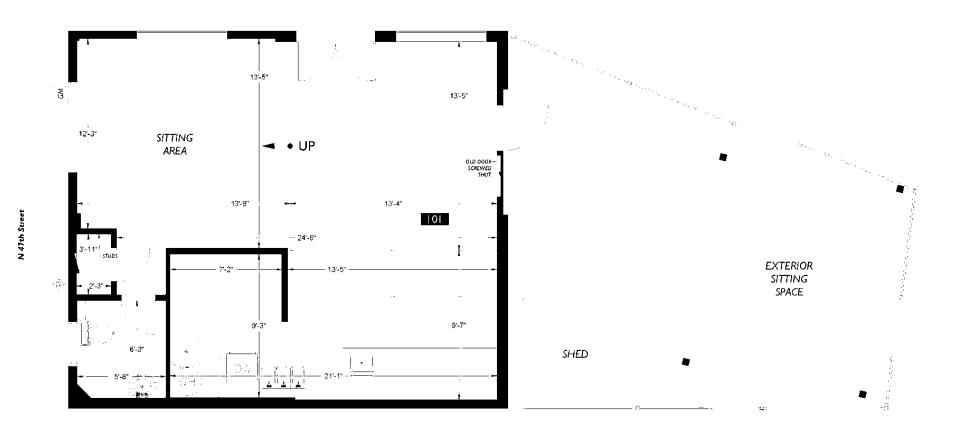

#### **HIGHLIGHTS**

- RARE opportunity to lease a Free-Standing Retail Building in Seattle's active Wallingford neighborhood
- High visibility, strong traffic corner location
- Large outdoor patio
- Currently built-out as a coffee shop, this is an ideal opportunity for a small cafe, bubble tea, wine shop, retail shop or health/beauty (Coffee Shop is NOT permitted)
- 685 Sq Ft
- Available March 1, 2025
- Great local landlord
- Rental Rate: \$3,500/month plus NNN (\$650) = \$4,150/month. Landlord is seeking a long-term tenant (ideally 5-10 years)