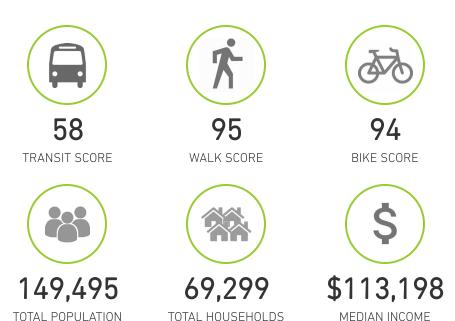

For more information please contact

TRACY CORNELL tracyc@gibraltarusa.com 206.948.0630

LAURA MILLER laura@gibraltarusa.com 206.351.3573





#### **HIGHLIGHTS**

- RARE opportunity to lease a Free-Standing Retail Building in Seattle's active Wallingford neighborhood
- High visibility, strong traffic corner location
- Large outdoor patio
- Currently built-out as a coffee shop, this is an ideal opportunity for a small cafe, bubble tea, wine shop, retail shop or health/beauty (Coffee Shop is NOT permitted)
- 685 Sq Ft
- Available March 1, 2025
- Great local landlord
- Rental Rate: \$3,500/month plus NNN (\$650) = \$4,150/month. Landlord is seeking a long-term tenant (ideally 5-10 years)



\*Estimated 2024 demographics based on a 2-mile radius (CoStar)