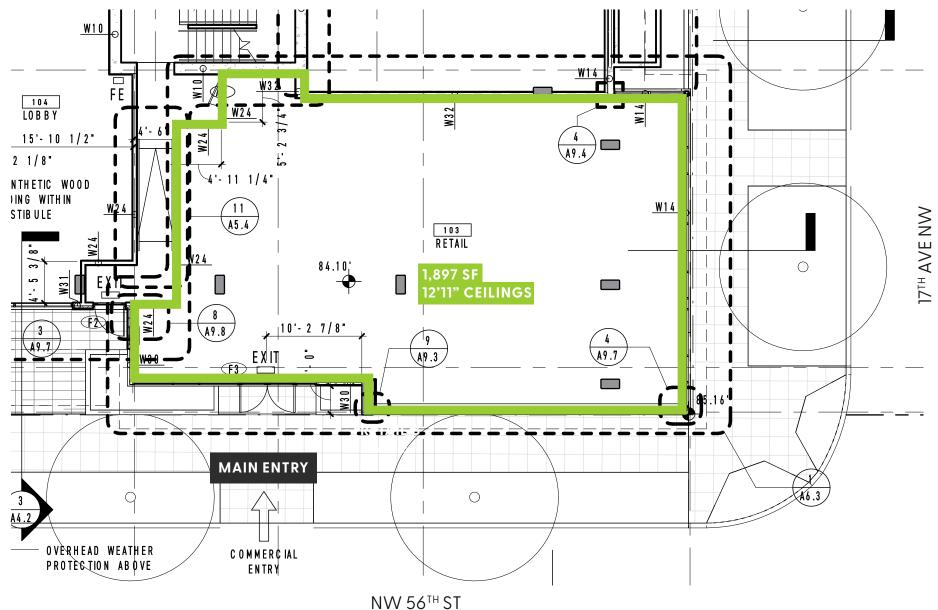

## **HIGHLIGHTS**

- Prime corner space retail space located on NW corner of NW 56th Street & 17th Ave NW, shadow retail to Market Street
- Shell condition
- 1,897 SF Retail
- 13' ceilings
- 342 apartment units with street level retail
- Ideal for retail, coffee, fitness, service office
- TIMING: Now Available!
- ASKING RATE: \$28.00 PSF + \$8.50 NNN = \$5,770/month