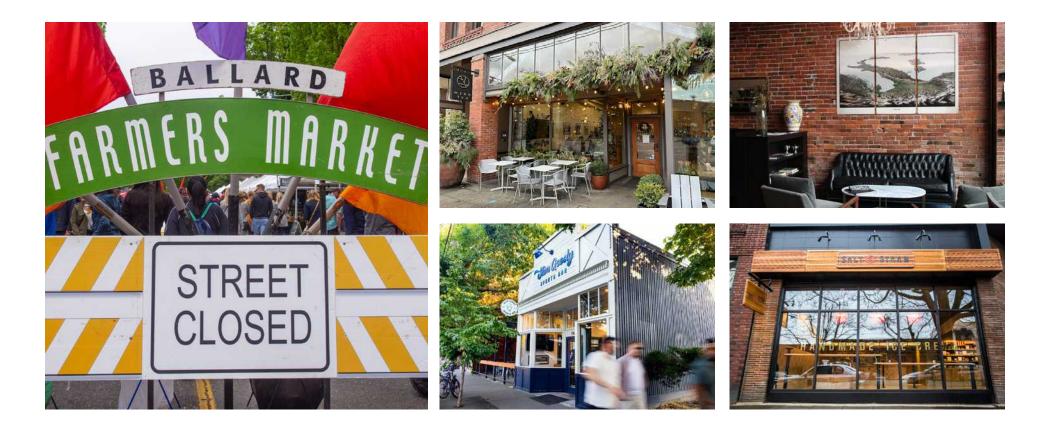

# BALLARD

Spirited art, food and retail are hallmarks of this diverse district with a strong seafaring heritage. Ballard abounds with dense residential, notable eateries, vibrant retail shops, Nordic Museum, Sunday Farmers Market and more!