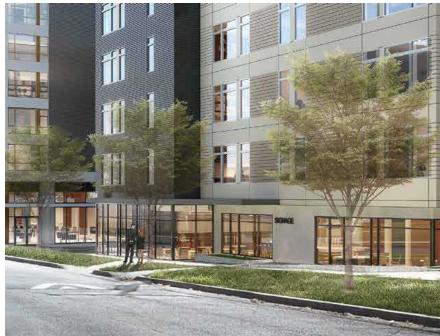

## **HIGHLIGHTS**

- Prime corner space retail space located on NW corner of NW 56th Street & 17th Ave NW, shadow retail to Market Street
- Shell condition
- 1,897 SF Retail
- 13' ceilings
- 342 apartment units with street level retail
- Ideal for retail, coffee, fitness, service office
- TIMING: Now Available!
- ASKING RATE: \$28.00 PSF + \$8.50 NNN = \$5,770/month

### RETAIL FOR LEASE | VALDOK II | 1702 NW 56TH ST SEATTLE, WA 98107