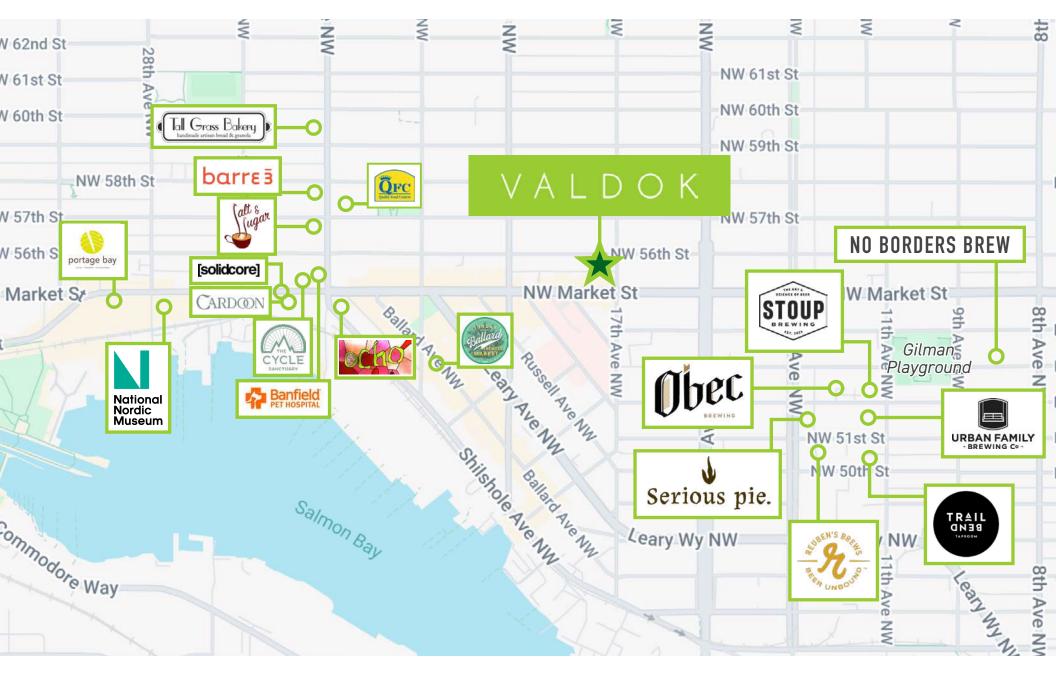

## **HIGHLIGHTS**

- Prime corner space retail space located on NW corner of NW 56th Street & 17th Ave NW, shadow retail to Market Street
- Shell condition
- 1,897 SF Retail
- 13' ceilings
- 342 apartment units with street level retail
- Ideal for retail, coffee, fitness, service office
- TIMING: Now Available!
- ASKING RATE: \$28.00 PSF + \$8.50 NNN = \$5,770/month

# BALLARD

Spirited art, food and retail are hallmarks of this diverse district with a strong seafaring heritage. Ballard abounds with dense residential, notable eateries, vibrant retail shops, Nordic Museum, Sunday Farmers Market and more!