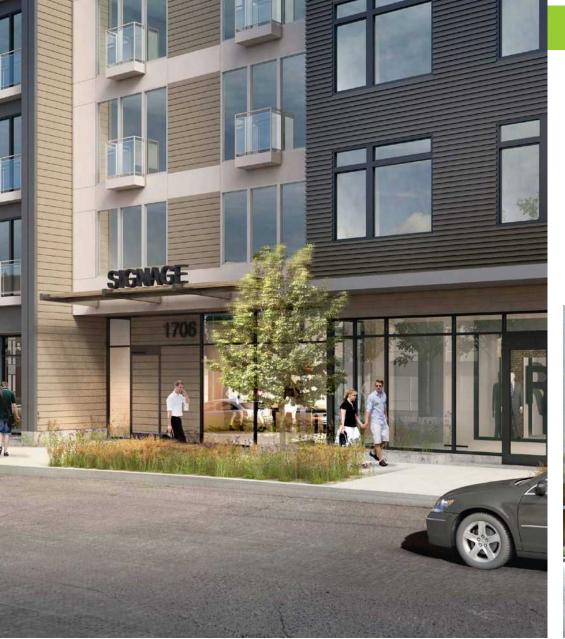

## **HIGHLIGHTS**

- Prime corner space retail space located on NW corner of NW 56th Street & 17th Ave NW, shadow retail to Market Street
- Shell condition
- 1,897 SF Retail
- 13' ceilings
- 342 apartment units with street level retail
- Ideal for retail, coffee, fitness, service office
- TIMING: Now Available!
- ASKING RATE: \$28.00 PSF + \$8.50 NNN = \$5,770/month

### RETAIL FOR LEASE | VALDOK II | 1702 NW 56TH ST SEATTLE, WA 98107