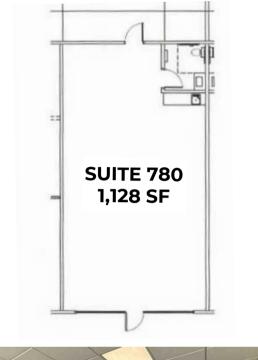

## 790 S BURLINGTON BLVD BURLINGTON, WA 98233

**1,128 SF** SUITE 780 AVAILABLE

- Prime Location & Visibility Situated on Burlington Blvd (21,524 VPD), this property benefits from high traffic counts and excellent visibility, ensuring maximum exposure for any business.
- Professional Atmosphere A well-maintained and inviting space that enhances business credibility and customer experience.
- Modern Finishes Updated interiors with contemporary finishes create a fresh and professional environment.
- Immaculate Grounds Well-kept landscaping and exterior upkeep contribute to a polished and welcoming appearance.
- Ample Parking Convenient on-site parking provides easy access for employees and customers alike.