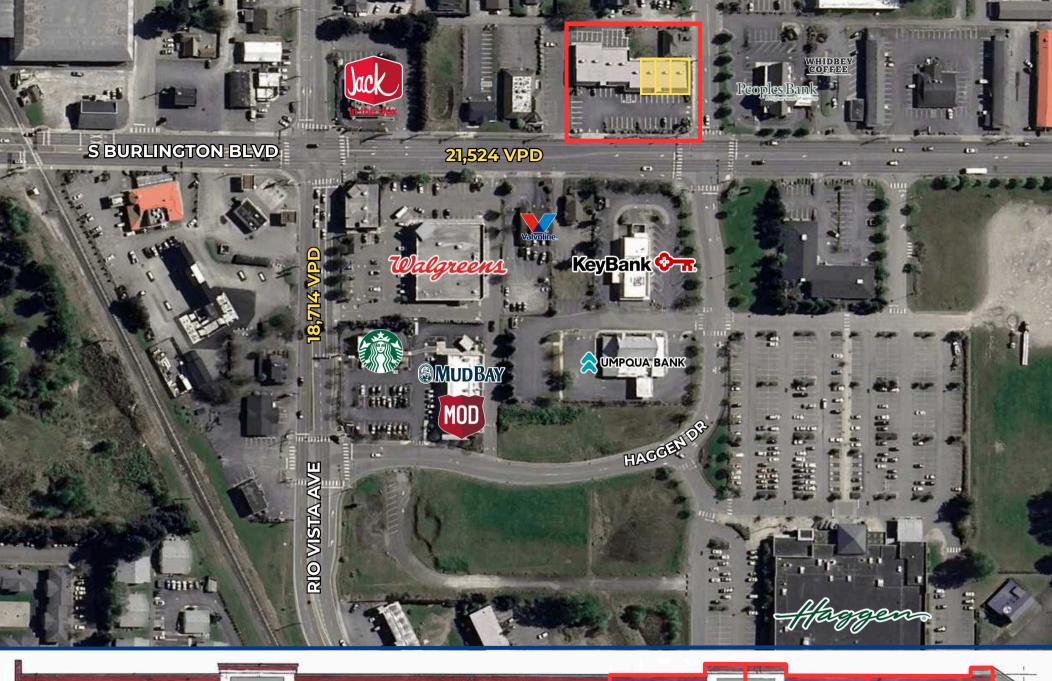

## 790 S BURLINGTON BLVD BURLINGTON, WA 98233

**1,128 SF** SUITE 780 AVAILABLE

- Prime Location & Visibility Situated on Burlington Blvd (21,524 VPD), this property benefits from high traffic counts and excellent visibility, ensuring maximum exposure for any business.
- Professional Atmosphere A well-maintained and inviting space that enhances business credibility and customer experience.
- Modern Finishes Updated interiors with contemporary finishes create a fresh and professional environment.
- Immaculate Grounds Well-kept landscaping and exterior upkeep contribute to a polished and welcoming appearance.
- Ample Parking Convenient on-site parking provides easy access for employees and customers alike.

\*2024 PROJECTIONS FOR MT VERNON/ANACORTES MSA. COLLECTED VIA SITESUSA