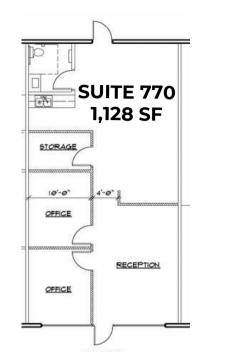

## 790 S BURLINGTON BLVD BURLINGTON, WA 98233

**1,128 SF** SUITE 780 AVAILABLE

- Prime Location & Visibility Situated on Burlington Blvd (21,524 VPD), this property benefits from high traffic counts and excellent visibility, ensuring maximum exposure for any business.
- Professional Atmosphere A well-maintained and inviting space that enhances business credibility and customer experience.
- Modern Finishes Updated interiors with contemporary finishes create a fresh and professional environment.
- Immaculate Grounds Well-kept landscaping and exterior upkeep contribute to a polished and welcoming appearance.
- Ample Parking Convenient on-site parking provides easy access for employees and customers alike.