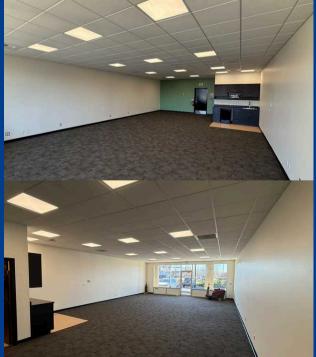

## 790 S BURLINGTON BLVD BURLINGTON, WA 98233

**1,128 SF** SUITE 780 AVAILABLE

- Prime Location & Visibility Situated on Burlington Blvd (21,524 VPD), this property benefits from high traffic counts and excellent visibility, ensuring maximum exposure for any business.
- Professional Atmosphere A well-maintained and inviting space that enhances business credibility and customer experience.
- Modern Finishes Updated interiors with contemporary finishes create a fresh and professional environment.
- Immaculate Grounds Well-kept landscaping and exterior upkeep contribute to a polished and welcoming appearance.
- Ample Parking Convenient on-site parking provides easy access for employees and customers alike.