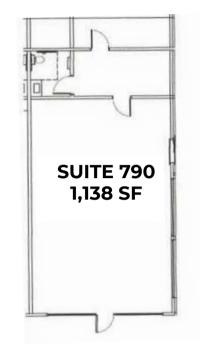

## 790 S BURLINGTON BLVD BURLINGTON, WA 98233

**1,128 SF** SUITE 780 AVAILABLE

- Prime Location & Visibility Situated on Burlington Blvd (21,524 VPD), this property benefits from high traffic counts and excellent visibility, ensuring maximum exposure for any business.
- Professional Atmosphere A well-maintained and inviting space that enhances business credibility and customer experience.
- Modern Finishes Updated interiors with contemporary finishes create a fresh and professional environment.
- Immaculate Grounds Well-kept landscaping and exterior upkeep contribute to a polished and welcoming appearance.
- Ample Parking Convenient on-site parking provides easy access for employees and customers alike.