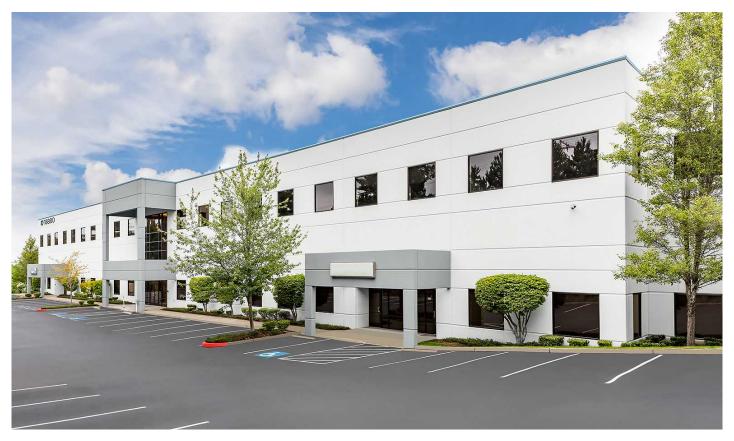

## SeaTac Logistics Park 1 & 2

811-855 S 192nd St. &

18800-18900 8th Ave S, SeaTac, WA 98148 USA

- 1,361 7,365 square feet
- Premier airport facility
- Concrete apron, dock levelers, dock canopy
- Excellent truck maneuvering
- Located within 5 minutes of cargo entrance to Sea-Tac International Airport
- Spacious locations overlooking Mt. Rainier & airport runways
- Easy access to Hwy 509, I-5 and I-405