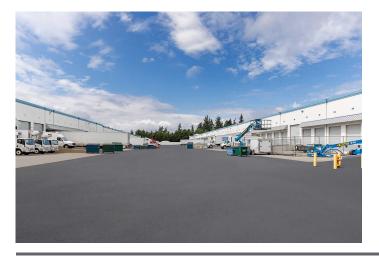

## SeaTac Logistics Park 1 & 2

811-855 S 192nd St. &

18800-18900 8th Ave S, SeaTac, WA 98148 USA

- 1,361 7,365 square feet
- Premier airport facility
- Concrete apron, dock levelers, dock canopy
- Excellent truck maneuvering
- Located within 5 minutes of cargo entrance to Sea-Tac International Airport
- Spacious locations overlooking Mt. Rainier & airport runways
- Easy access to Hwy 509, I-5 and I-405