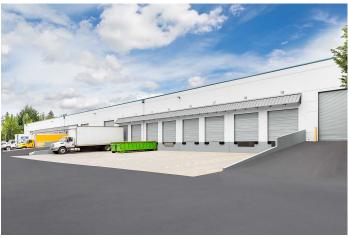

## SeaTac Logistics Park 1 & 2

811-855 S 192nd St. &

18800-18900 8th Ave S, SeaTac, WA 98148 USA

- 1,361 7,365 square feet
- Premier airport facility
- Concrete apron, dock levelers, dock canopy
- Excellent truck maneuvering
- Located within 5 minutes of cargo entrance to Sea-Tac International Airport
- Spacious locations overlooking Mt. Rainier & airport runways
- Easy access to Hwy 509, I-5 and I-405