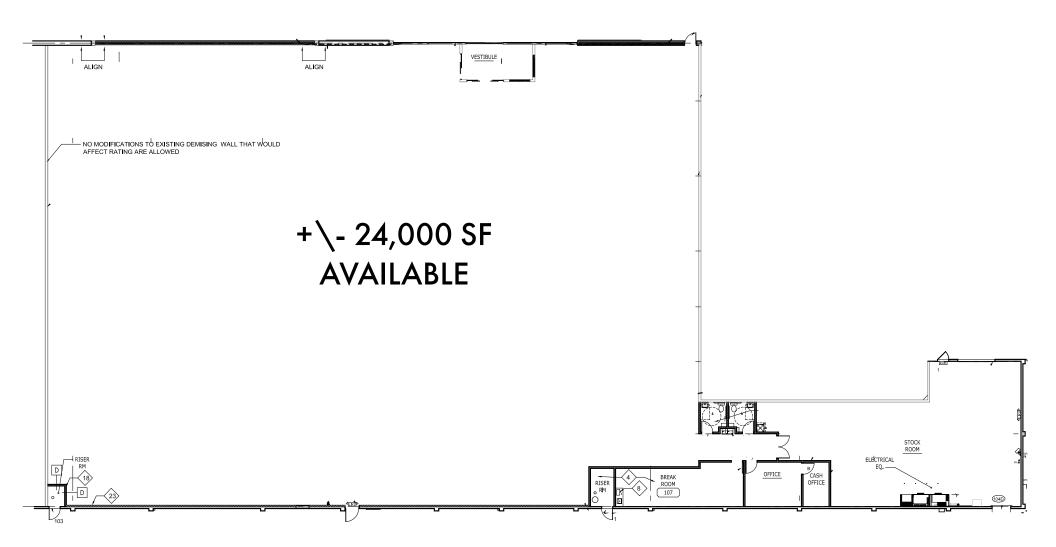

lmart, Safeway, Petco, Office Depot, Hobby Lobby, and more. Mount Vernon is a rapidly expanding market that has experienced a 25% population increase since 2000 (compared to 16.3% nationally). Just a mile east of the Center, Skagit Valley College serves nearly 5,000 students.





## **DEMOGRAPHICS**

### **HOUSEHOLDS**

1-Mile: 2,543

2-Mile: 10,744

3-Mile: 18,350

### **POPULATION**

1-Mile: 6,662

2-Mile: 29,172

3-Mile: 49,445

#### **EMPLOYEES**

1-Mile: 7,765

2-Mile: 20,777

3-Mile: 26,673

\$82,000+ Average Household Income

within 3-Miles

24,467 vehicles per day at College Way and Urban Avenue W 0.09 miles from site 22,249 vehicles per day at College Way and Riverside Drive 0.09 miles from site 25,212 vehicles per day at College Way and Leigh Way E 0.16 miles from site

(N)

5



## **FLOOR PLAN**









# **RIVERSIDE** PLAZA

## RETAIL FOR LEASE

526 E College Way Mount Vernon, WA 98273

## FOR LEASING INFORMATION

Tiffini Connell

tiffini@wccommercialrealty.com 206.854.1925

**Avery Connell** 

avery@wccommercialrealty.com 206.475.9367

Madelne Stutz

madelines@wccommercialrealty.com

206.422.7598



West Coast Commercial Realty

www.wccommercialrealty.com







DISCLAIMER: The above information has been secured from sources believed to be reliable, however, no representations are made to its accuracy. Prospective tenants or buyers should consult their professional advisors and conduct their own independent investigation. Site plan and configuration are subject to change. Properties are subject to change in price and/or availability without notice. West Coas