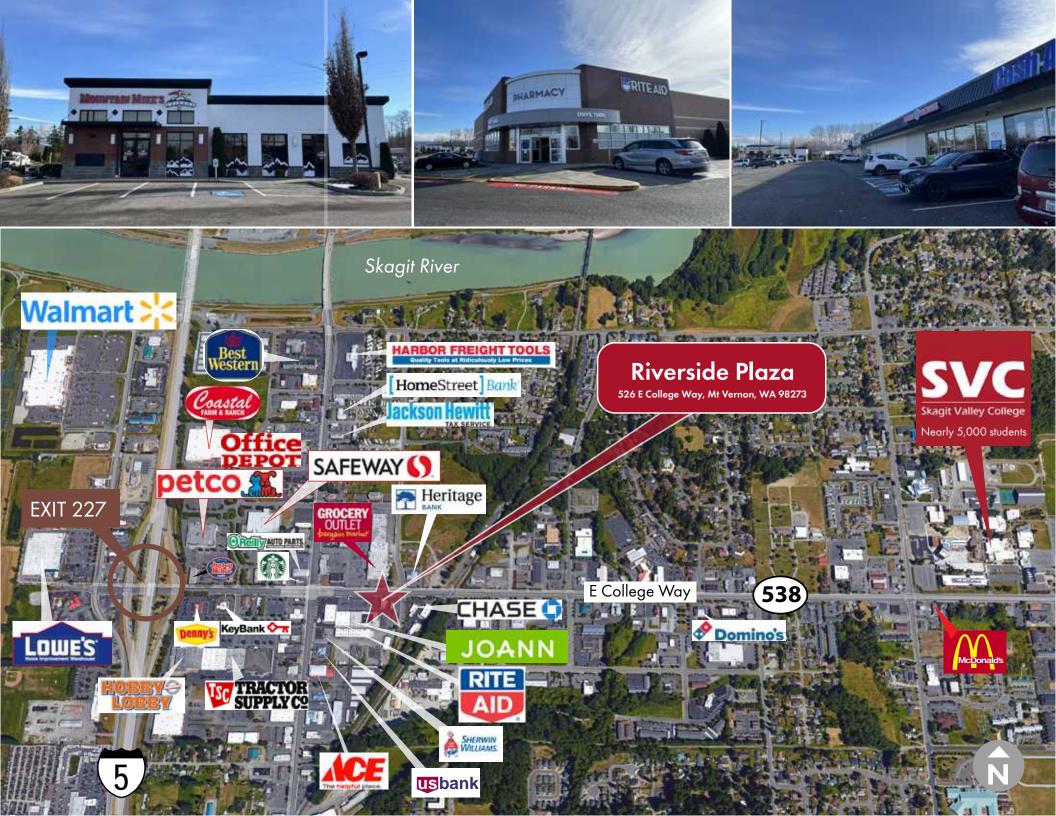

Highly visible location along East College Way with 26,000 average vehicles per day. Excellent access, visibility and ample parking. Available space is an end cap in this JoAnn and Rite Aid anchored center. Ideally located in the commercial core of Mount Vernon near other national retailers such as Lowe's, Walmart, Safeway, Petco, Office Depot, Hobby Lobby, and more. Mount Vernon is a rapidly expanding market that has experienced a 25% population increase since 2000 (compared to 16.3% nationally). Just a mile east of the Center, Skagit Valley College serves nearly 5,000 students.

#### **EMPLOYEES**

1-Mile: 7,765

2-Mile: 20,777

3-Mile: 26,673

\$82,000+ Average Household Income

within 3-Miles

24,467 vehicles per day at College Way and Urban Avenue W 0.09 miles from site 22,249 vehicles per day at College Way and Riverside Drive 0.09 miles from site 25,212 vehicles per day at College Way and Leigh Way E 0.16 miles from site