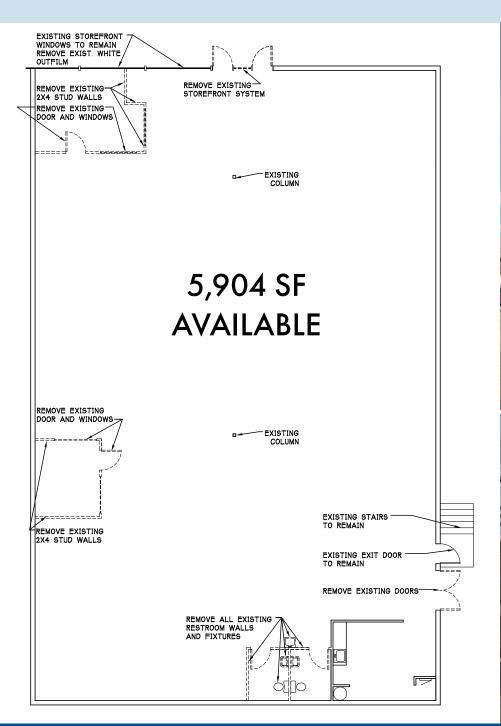

, Office Depot, Hobby Lobby, and more. Mount Vernon is a rapidly expanding market that has experienced a 25% population increase since 2000 (compared to 16.3% nationally). Just a mile east of the Center, Skagit Valley College serves nearly 5,000 students.





## **DEMOGRAPHICS**

### **HOUSEHOLDS**

1-Mile: 2,543

2-Mile: 10,744

3-Mile: 18,350

### **POPULATION**

1-Mile: 6,662

2-Mile: 29,172

3-Mile: 49,445

#### **EMPLOYEES**

1-Mile: 7,765

2-Mile: 20,777

3-Mile: 26,673

\$82,000+ Average Household Income

within 3-Miles

24,467 vehicles per day at College Way and Urban Avenue W 0.09 miles from site 22,249 vehicles per day at College Way and Riverside Drive 0.09 miles from site 25,212 vehicles per day at College Way and Leigh Way E 0.16 miles from site

(N)

5



## **FLOOR PLAN**









# **RIVERSIDE** PLAZA

## RETAIL FOR LEASE

526 E College Way Mount Vernon, WA 98273

## FOR LEASING INFORMATION

Tiffini Connell

tiffini@wccommercialrealty.com 206.854.1925

**Avery Connell** 

avery@wccommercialrealty.com 206.475.9367

Madelne Stutz

madelines@wccommercialrealty.com

206.422.7598



West Coast Commercial Realty

www.wccommercialrealty.com







DISCLAIMER: The above information has been secured from sources believed to be reliable, however, no representations are made to its accuracy. Prospective tenants or buyers should consult their professional advisors and conduct their own independent investigation. Site plan and configuration are subject to change. Properties are subject to change in price and/or availability without notice. West Coast Commercial Realty,