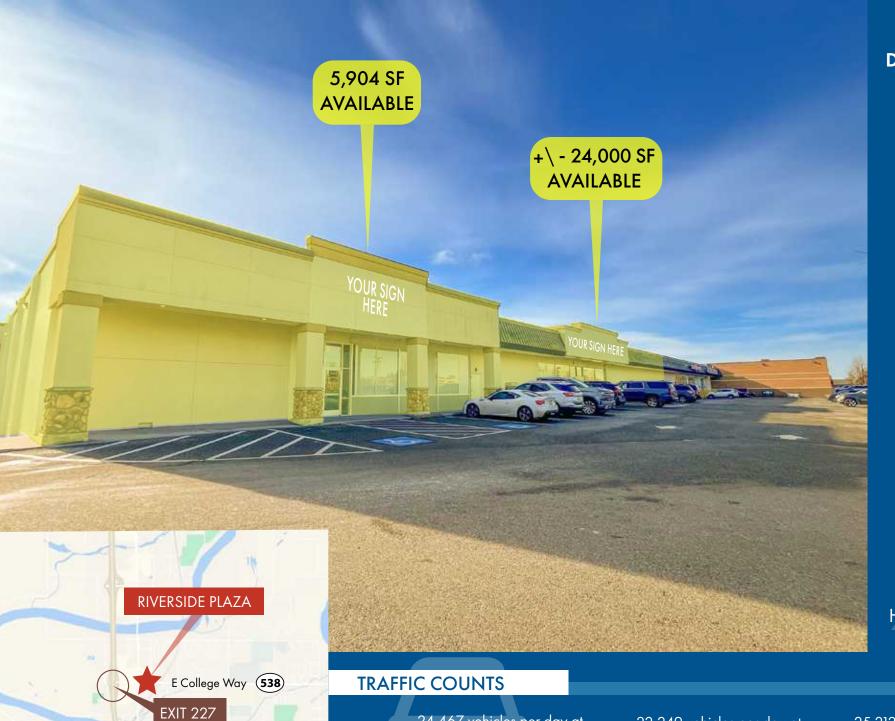

#### **EMPLOYEES**

1-Mile: 7,765

2-Mile: 20,777

3-Mile: 26,673

\$82,000+ Average Household Income

within 3-Miles

24,467 vehicles per day at College Way and Urban Avenue W 0.09 miles from site 22,249 vehicles per day at College Way and Riverside Drive 0.09 miles from site 25,212 vehicles per day at College Way and Leigh Way E 0.16 miles from site