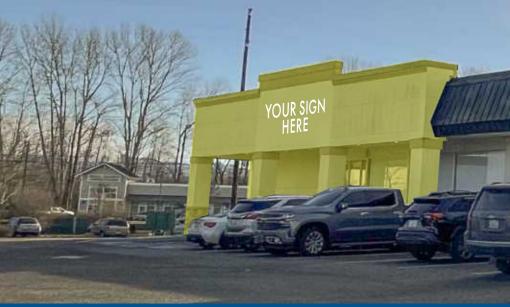

Highly visible location along East College Way with 26,000 average vehicles per day. Excellent access, visibility and ample parking. Available space is an end cap in this JoAnn and Rite Aid anchored center. Ideally located in the commercial core of Mount Vernon near other national retailers such as Lowe's, Walmart, Safeway, Petco, Office Depot, Hobby Lobby, and more. Mount Vernon is a rapidly expanding market that has experienced a 25% population increase since 2000 (compared to 16.3% nationally). Just a mile east of the Center, Skagit Valley College serves nearly 5,000 students.