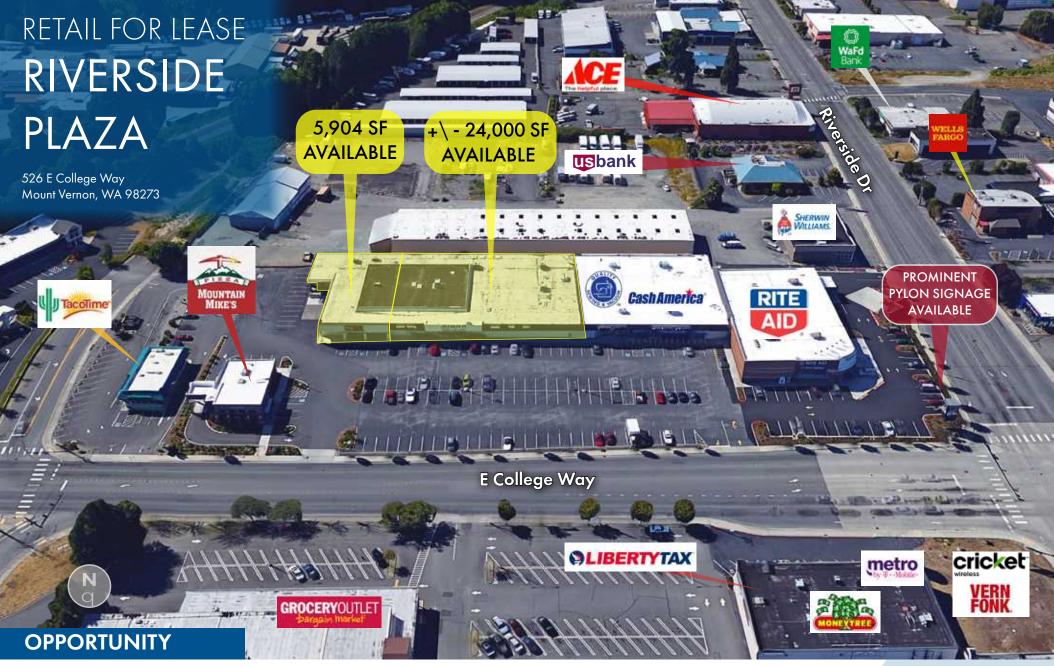

Highly visible location along East College Way with 26,000 average vehicles per day. Excellent access, visibility and ample parking. Available space is an end cap in this JoAnn and Rite Aid anchored center. Ideally located in the commercial core of Mount Vernon near other national retailers such as Lowe's, Walmart, Safeway, Petco, Office Depot, Hobby Lobby, and more. Mount Vernon is a rapidly expanding market that has experienced a 25% population increase since 2000 (compared to 16.3% nationally). Just a mile east of the Center, Skagit Valley College serves nearly 5,000 students.

# **RIVERSIDE** PLAZA

## RETAIL FOR LEASE

526 E College Way Mount Vernon, WA 98273