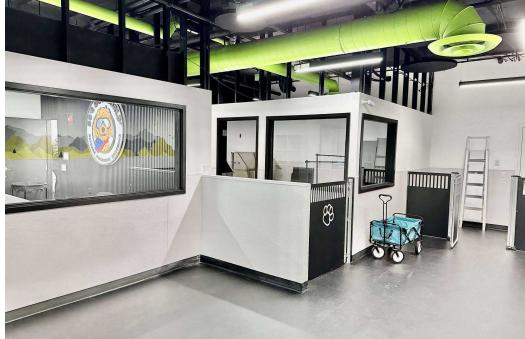

#### **PROPERTY HIGHLIGHTS**

- Available now. Street-level space located in bustling South Lake Union, at the base of Taylor 28, a mixed-use project with 10,993 SF of street retail, 190 residential units, and 7 live/work units
- Close proximity to Amazon campus, Bill & Melinda Gates Foundation, and Seattle Center, and easy access to Hwy 99 and I-5
- Ideal for pet care/doggie daycare (existing infrastructure), physical therapy, fitness, dental or childcare
- Abundant customer parking in onsite garage: 35+ stalls accessible from the rear of the space
- Features HVAC, expansive window-line and private patio space
- 3,859 SF
- Rent Rate: \$26.00/SF + 2025 est. NNN \$8.60/SF = \$11,126.80 per month