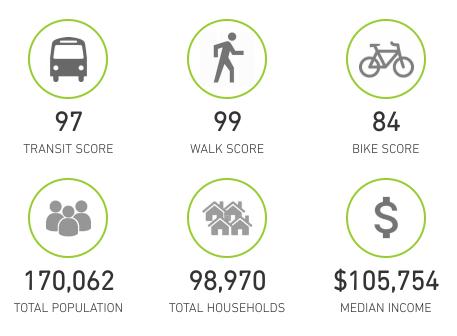

### LOCATION OVERVIEW

Situated where the Belltown, South Lake Union, and Queen Anne neighborhoods of Seattle, WA intersect, Taylor 28 apartments offer comfortable living in an established urban mid-rise located in the shadow of the Space Needle. The central locale puts the best of Seattle right outside the door. Surrounded by daily conveniences, including a wide variety of restaurants, retailers, parks, and entertainment.