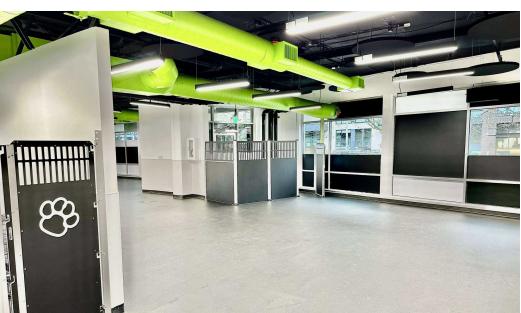

#### **PROPERTY HIGHLIGHTS**

- Available now. Street-level space located in bustling South Lake Union, at the base of Taylor 28, a mixed-use project with 10,993 SF of street retail, 190 residential units, and 7 live/work units
- Close proximity to Amazon campus, Bill & Melinda Gates Foundation, and Seattle Center, and easy access to Hwy 99 and I-5
- Ideal for pet care/doggie daycare (existing infrastructure), physical therapy, fitness, dental or childcare
- Abundant customer parking in onsite garage: 35+ stalls accessible from the rear of the space
- Features HVAC, expansive window-line and private patio space
- 3,859 SF
- Rent Rate: \$26.00/SF + 2025 est. NNN \$8.60/SF = \$11,126.80 per month