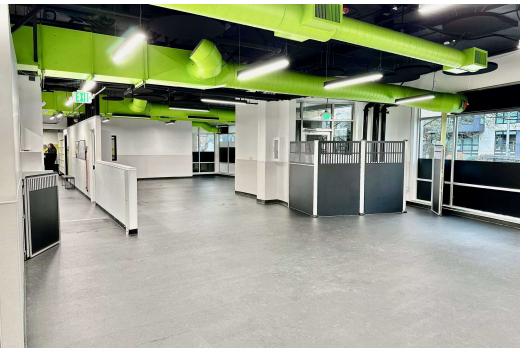

#### **PROPERTY HIGHLIGHTS**

- Available now. Street-level space located in bustling South Lake Union, at the base of Taylor 28, a mixed-use project with 10,993 SF of street retail, 190 residential units, and 7 live/work units
- Close proximity to Amazon campus, Bill & Melinda Gates Foundation, and Seattle Center, and easy access to Hwy 99 and I-5
- Ideal for pet care/doggie daycare (existing infrastructure), physical therapy, fitness, dental or childcare
- Abundant customer parking in onsite garage: 35+ stalls accessible from the rear of the space
- Features HVAC, expansive window-line and private patio space
- 3,859 SF
- Rent Rate: \$26.00/SF + 2025 est. NNN \$8.60/SF = \$11,126.80 per month