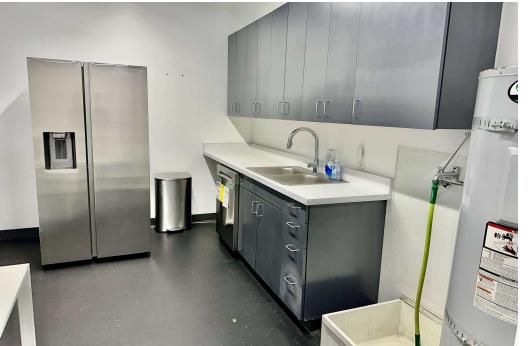

#### **PROPERTY HIGHLIGHTS**

- Available now. Street-level space located in bustling South Lake Union, at the base of Taylor 28, a mixed-use project with 10,993 SF of street retail, 190 residential units, and 7 live/work units
- Close proximity to Amazon campus, Bill & Melinda Gates Foundation, and Seattle Center, and easy access to Hwy 99 and I-5
- Ideal for pet care/doggie daycare (existing infrastructure), physical therapy, fitness, dental or childcare
- Abundant customer parking in onsite garage: 35+ stalls accessible from the rear of the space
- Features HVAC, expansive window-line and private patio space
- 3,859 SF
- Rent Rate: \$26.00/SF + 2025 est. NNN \$8.60/SF = \$11,126.80 per month