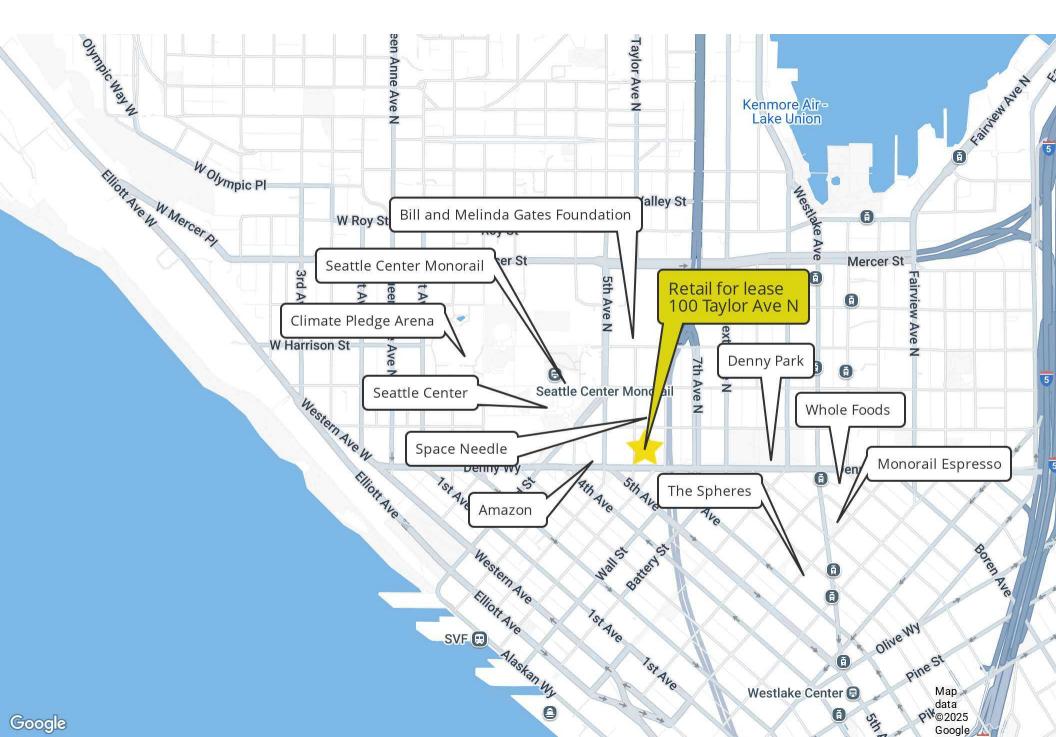

### LOCATION OVERVIEW

Situated where the Belltown, South Lake Union, and Queen Anne neighborhoods of Seattle, WA intersect, Taylor 28 apartments offer comfortable living in an established urban mid-rise located in the shadow of the Space Needle. The central locale puts the best of Seattle right outside the door. Surrounded by daily conveniences, including a wide variety of restaurants, retailers, parks, and entertainment.

#### **PROPERTY HIGHLIGHTS**

- Available now. Street-level space located in bustling South Lake Union, at the base of Taylor 28, a mixed-use project with 10,993 SF of street retail, 190 residential units, and 7 live/work units
- Close proximity to Amazon campus, Bill & Melinda Gates Foundation, and Seattle Center, and easy access to Hwy 99 and I-5
- Ideal for pet care/doggie daycare (existing infrastructure), physical therapy, fitness, dental or childcare
- Abundant customer parking in onsite garage: 35+ stalls accessible from the rear of the space
- Features HVAC, expansive window-line and private patio space
- 3,859 SF
- Rent Rate: \$26.00/SF + 2025 est. NNN \$8.60/SF = \$11,126.80 per month