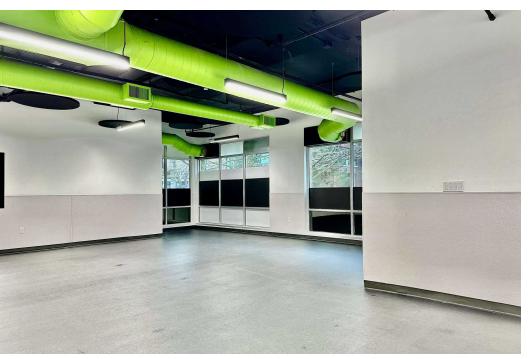

#### **PROPERTY HIGHLIGHTS**

- Available now. Street-level space located in bustling South Lake Union, at the base of Taylor 28, a mixed-use project with 10,993 SF of street retail, 190 residential units, and 7 live/work units
- Close proximity to Amazon campus, Bill & Melinda Gates Foundation, and Seattle Center, and easy access to Hwy 99 and I-5
- Ideal for pet care/doggie daycare (existing infrastructure), physical therapy, fitness, dental or childcare
- Abundant customer parking in onsite garage: 35+ stalls accessible from the rear of the space
- Features HVAC, expansive window-line and private patio space
- 3,859 SF
- Rent Rate: \$26.00/SF + 2025 est. NNN \$8.60/SF = \$11,126.80 per month