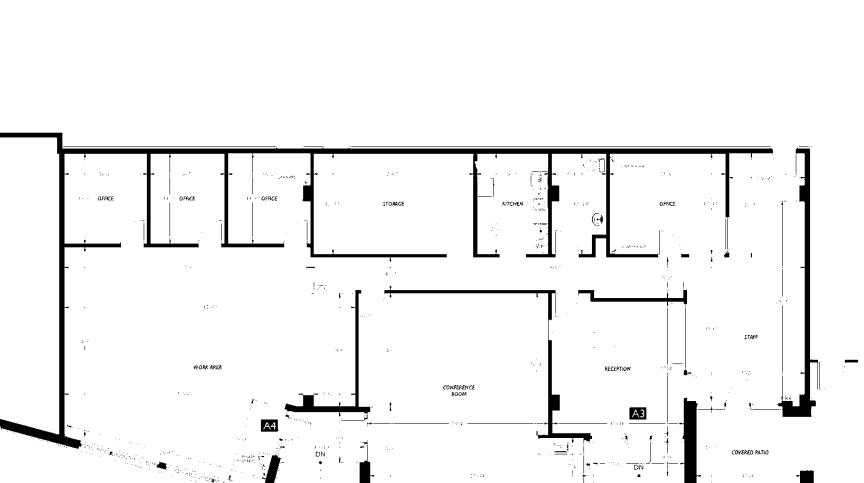

#### **PROPERTY HIGHLIGHTS**

- Available now. Street-level space located in bustling South Lake Union, at the base of Taylor 28, a mixed-use project with 10,993 SF of street retail, 190 residential units, and 7 live/work units
- Close proximity to Amazon campus, Bill & Melinda Gates Foundation, and Seattle Center, and easy access to Hwy 99 and I-5
- Ideal for pet care/doggie daycare (existing infrastructure), physical therapy, fitness, dental or childcare
- Abundant customer parking in onsite garage: 35+ stalls accessible from the rear of the space
- Features HVAC, expansive window-line and private patio space
- 3,859 SF
- Rent Rate: \$26.00/SF + 2025 est. NNN \$8.60/SF = \$11,126.80 per month