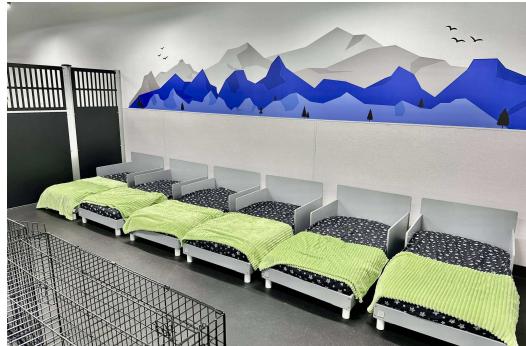

#### **PROPERTY HIGHLIGHTS**

- Available now. Street-level space located in bustling South Lake Union, at the base of Taylor 28, a mixed-use project with 10,993 SF of street retail, 190 residential units, and 7 live/work units
- Close proximity to Amazon campus, Bill & Melinda Gates Foundation, and Seattle Center, and easy access to Hwy 99 and I-5
- Ideal for pet care/doggie daycare (existing infrastructure), physical therapy, fitness, dental or childcare
- Abundant customer parking in onsite garage: 35+ stalls accessible from the rear of the space
- Features HVAC, expansive window-line and private patio space
- 3,859 SF
- Rent Rate: \$26.00/SF + 2025 est. NNN \$8.60/SF = \$11,126.80 per month