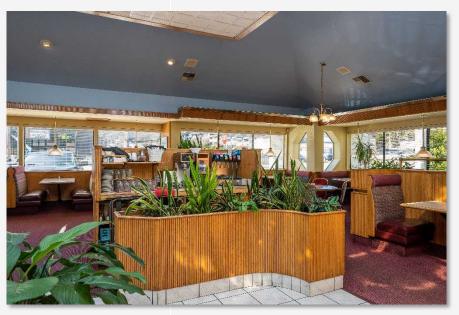

#### **RESTAURANT/ RETAIL SPACE**

Situated centrally in Bellingham, this property is in prime position to take advantage of the recent growth to South Bellingham. Property has been maintained and owned by family for 37 years. Location has operated as a restaurant for 50 years. Current owners are retiring. Transformational remodel completed in 2003 to create the unique dining room experience the building currently showcases. Use of unique architecture, lighting, and plants gives this space the charm to draw customers for years to come. Freshly repainted exterior. Currently offered as a restaurant/ retail space with 141 seating spaces. Stand-alone building with ample parking can support other uses as well. With low start up costs for qualified tenants, this is an opportunity not to be missed.

**Unique Finishes** – 1301 E. Maple St features unique architecture and interior features to bring specific charm for operating a restaurant (or other use). Large Atrium with massive ceiling windows draws incredible natural light into the dining room. Large Columns, unique décor and signage add to the ambiance.

## **PROPERTY PHOTOS**