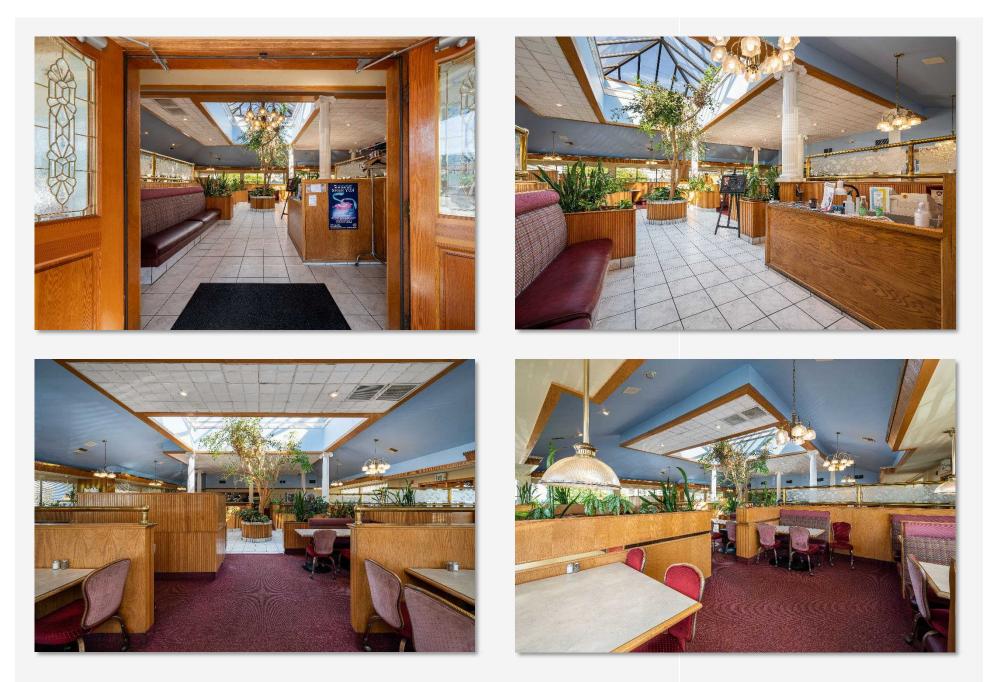

**Unique Finishes** – 1301 E. Maple St features unique architecture and interior features to bring specific charm for operating a restaurant (or other use). Large Atrium with massive ceiling windows draws incredible natural light into the dining room. Large Columns, unique décor and signage add to the ambiance.

#### **EXTERIOR PHOTOS**

FIVE COLUMNS RESTAURANT

FIVE COLUMNS RESTAURANT

FIVE COLUMNS RESTAURANT

FIVE COLUMNS RESTAURANT

FIVE COLUMNS RESTAURANT