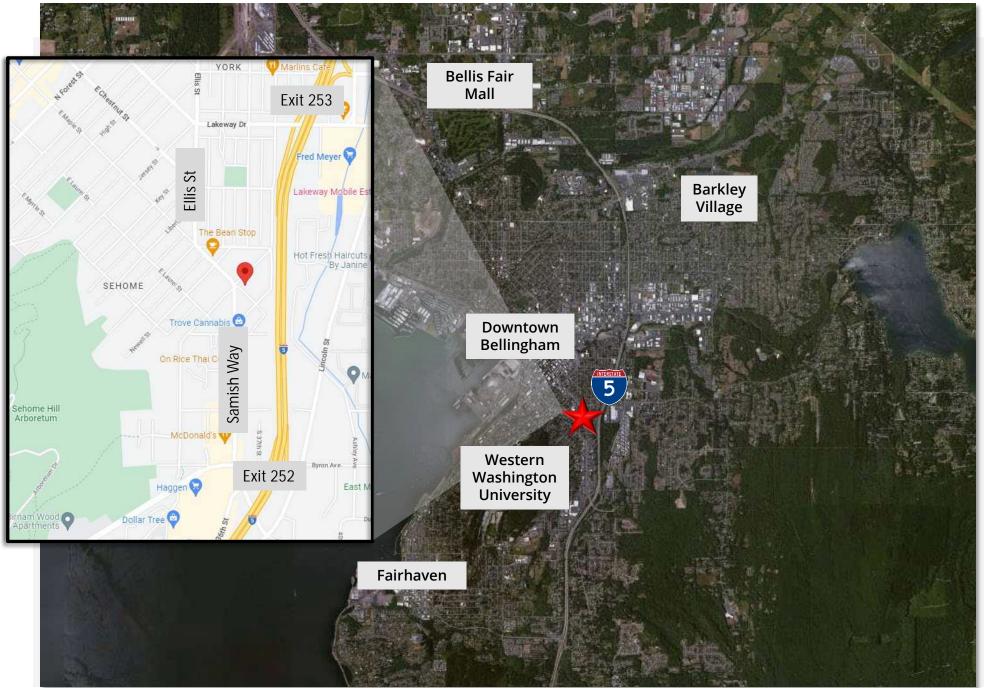

#### MAP

FIVE COLUMNS RESTAURANT

#### **PROPERTY HIGHLIGHTS**

**Premier Location** – 1301 E Maple St is centrally located in Bellingham, offering easy access to I-5, Downtown Bellingham, & Western Washington University. The building has frontage on E Maple St, is highly visible from Samish Way, and offers onsite parking for its customers.

**Signage** – The property has large signage opportunities, featuring pole and fascia signs.

**Accessibility** – Access WSDOT Transit from in front of the building, plus walk/ bike to Sehome Hill Arboretum or Downtown in minutes.