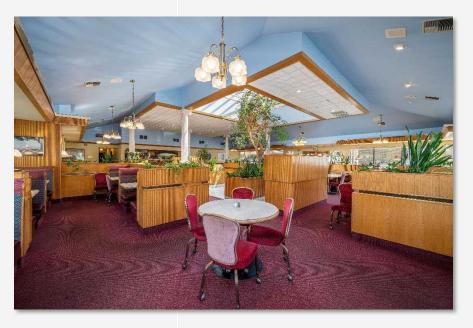

#### **RESTAURANT/ RETAIL SPACE**

Situated centrally in Bellingham, this property is in prime position to take advantage of the recent growth to South Bellingham. Property has been maintained and owned by family for 37 years. Location has operated as a restaurant for 50 years. Current owners are retiring. Transformational remodel completed in 2003 to create the unique dining room experience the building currently showcases. Use of unique architecture, lighting, and plants gives this space the charm to draw customers for years to come. Freshly repainted exterior. Currently offered as a restaurant/ retail space with 141 seating spaces. Stand-alone building with ample parking can support other uses as well. With low start up costs for qualified tenants, this is an opportunity not to be missed.

**Unique Finishes** – 1301 E. Maple St features unique architecture and interior features to bring specific charm for operating a restaurant (or other use). Large Atrium with massive ceiling windows draws incredible natural light into the dining room. Large Columns, unique décor and signage add to the ambiance.

## **PROPERTY PHOTOS**