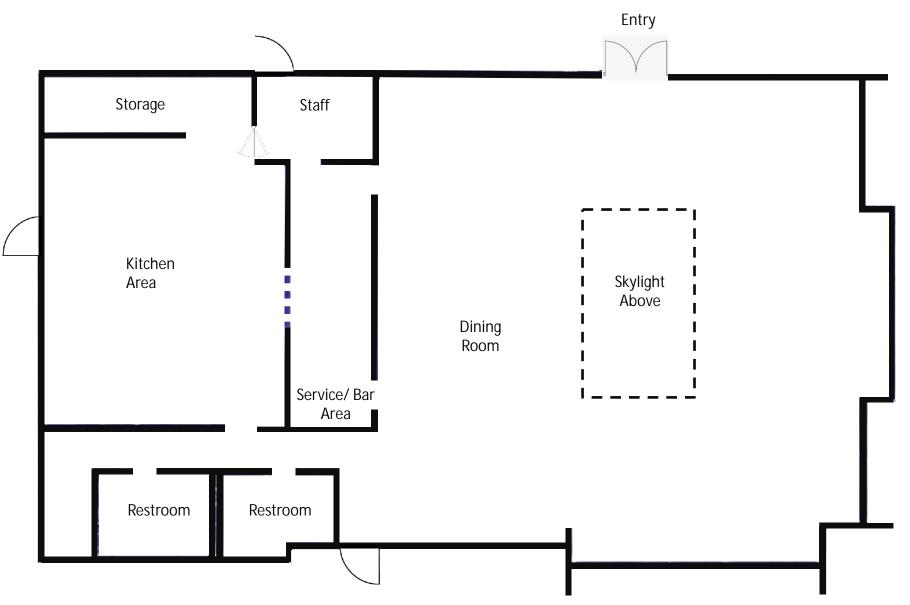

#### **FLOOR PLAN**

FLOOR PLAN - GROUND FLOOR • PAGE 4

**Floor Plan–** Designed with an open floor plan, the existing build-out offers flexibility for use.

Parking- 165 Combined shared parking spaces.

Visibility – Located on E Maple St, and highly visible from Samish Way traffic.