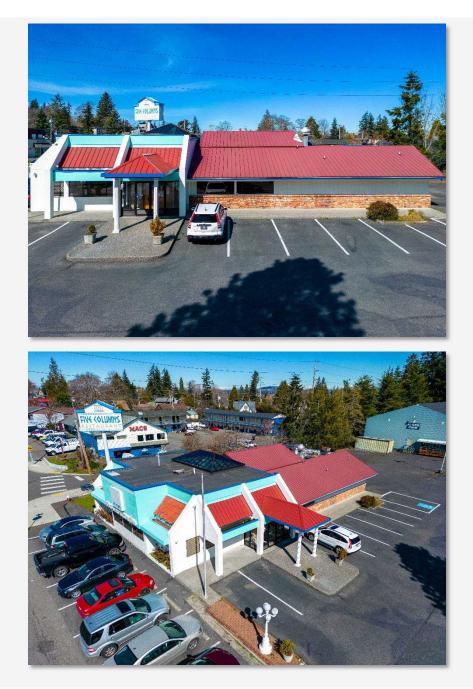

#### **EXTERIOR PHOTOS**

FIVE COLUMNS RESTAURANT

FIVE COLUMNS RESTAURANT

FIVE COLUMNS RESTAURANT

FIVE COLUMNS RESTAURANT

FIVE COLUMNS RESTAURANT

#### **RESTAURANT/ RETAIL SPACE**

Situated centrally in Bellingham, this property is in prime position to take advantage of the recent growth to South Bellingham. Property has been maintained and owned by family for 37 years. Location has operated as a restaurant for 50 years. Current owners are retiring. Transformational remodel completed in 2003 to create the unique dining room experience the building currently showcases. Use of unique architecture, lighting, and plants gives this space the charm to draw customers for years to come. Freshly repainted exterior. Currently offered as a restaurant/ retail space with 141 seating spaces. Stand-alone building with ample parking can support other uses as well. With low start up costs for qualified tenants, this is an opportunity not to be missed.

#### **PROPERTY HIGHLIGHTS**

**Premier Location** – 1301 E Maple St is centrally located in Bellingham, offering easy access to I-5, Downtown Bellingham, & Western Washington University. The building has frontage on E Maple St, is highly visible from Samish Way, and offers onsite parking for its customers.