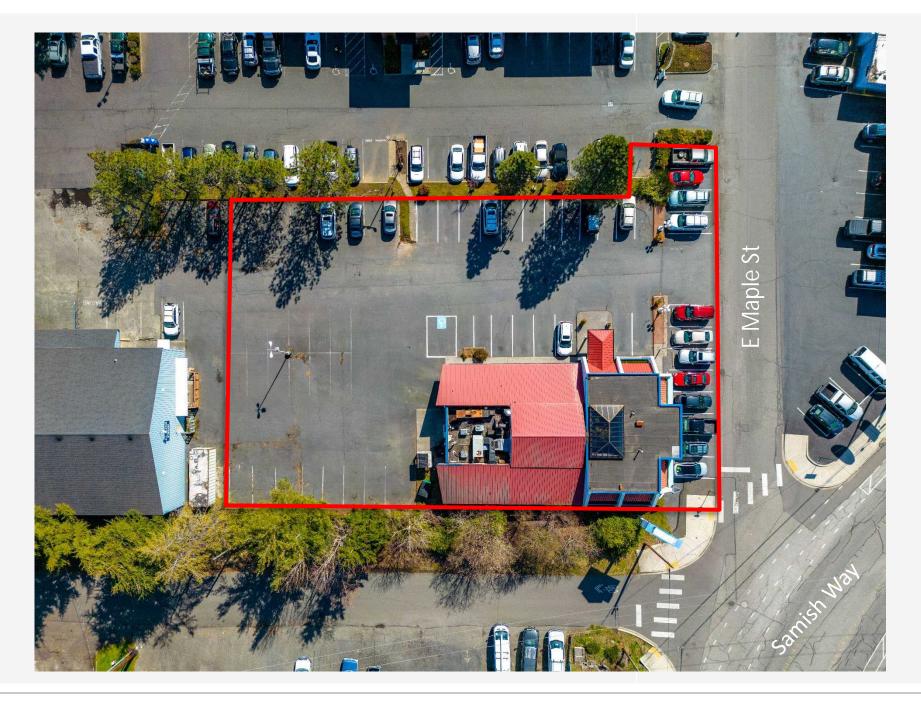

#### SITE PLAN – AERIAL

FIVE COLUMNS RESTAURANT

**Floor Plan–** Designed with an open floor plan, the existing build-out offers flexibility for use.

Parking- 165 Combined shared parking spaces.

Visibility – Located on E Maple St, and highly visible from Samish Way traffic.

#### **PROPERTY OVERVIEW**

Address: 1301 E. Maple St, Bellingham, WA 98225

APN: 3803314543270000

**Total Building SF:** 4,437

Site Area: 0.62 Acres (27,007 SF)

Year Built: 1975

Market: Bellingham

Seating Capacity: 141