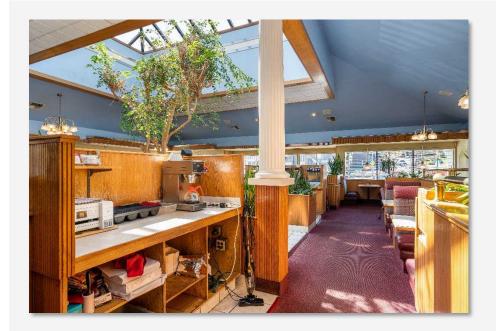

**Unique Finishes** – 1301 E. Maple St features unique architecture and interior features to bring specific charm for operating a restaurant (or other use). Large Atrium with massive ceiling windows draws incredible natural light into the dining room. Large Columns, unique décor and signage add to the ambiance.

#### **EXTERIOR PHOTOS**

FIVE COLUMNS RESTAURANT

FIVE COLUMNS RESTAURANT

FIVE COLUMNS RESTAURANT

FIVE COLUMNS RESTAURANT

FIVE COLUMNS RESTAURANT