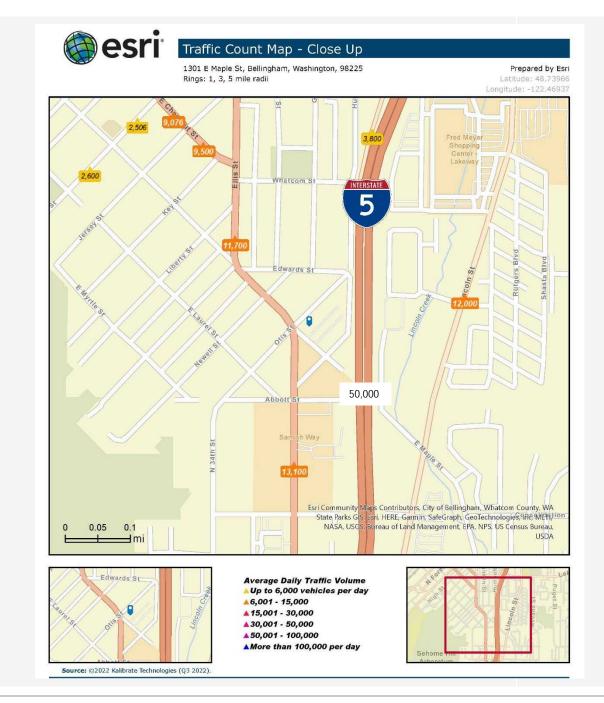

e to Sehome Hill Arboretum or Downtown in minutes.

#### **PROPERTY OVERVIEW**

Address: 1301 E. Maple St, Bellingham, WA 98225

APN: 3803314543270000

**Total Building SF:** 4,437

Site Area: 0.62 Acres (27,007 SF)

Year Built: 1975

Market: Bellingham

Seating Capacity: 141

Security System: Yes

#### MAP



FIVE COLUMNS RESTAURANT

#### SITE PLAN – AERIAL



FIVE COLUMNS RESTAURANT



## **SITE PLAN & FLOOR PLANS**

#### **FLOOR PLAN**



FLOOR PLAN - GROUND FLOOR • PAGE 4

## GAGE COMMERCIAL REAL ESTATE

## **PROPERTY PHOTOS**

#### **EXTERIOR PHOTOS**





FIVE COLUMNS RESTAURANT



FIVE COLUMNS RESTAURANT









FIVE COLUMNS RESTAURANT



FIVE COLUMNS RESTAURANT



FIVE COLUMNS RESTAURANT

# **GAGE** COMMERCIAL REAL ESTATE

# TRAFFIC COUNTS & DEMOGRAPHICS

#### **TRAFFIC COUNTS**



FIVE COLUMNS RESTAURANT

TRAFFIC COUNTS • PAGE 11

#### **DEMOGRAPHICS**

Demographic Summary 1301 E Maple St, Bellingham, Washington, 98225 (5 miles) 1301 E Maple St, Bellingham, Washington, 98225 Ring of 5 miles

1301 E. Maple S Latitude: 48.7396 Longitude: -122.4693



DEMOGRAPHICS • PAGE 12



#### FOR MORE INFORMATION PLEASE CONTACT:

TRACY CARPENTER GAGE COMMERCIAL REAL ESTATE, LLC. BROKER/OWNER 360.303.2608 TRACY@GAGECRE.COM

GREG MARTINEAU, CCIM GAGE COMMERCIAL REAL ESTATE, LLC. BROKER/OWNER 360.820.4645 GREG@GAGECRE.COM