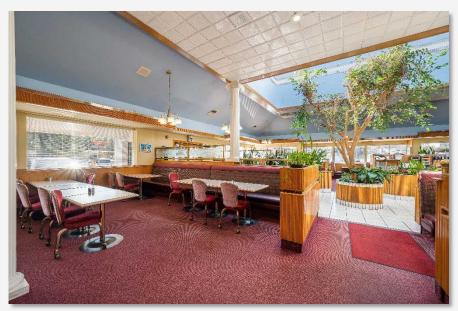

#### **RESTAURANT/ RETAIL SPACE**

Situated centrally in Bellingham, this property is in prime position to take advantage of the recent growth to South Bellingham. Property has been maintained and owned by family for 37 years. Location has operated as a restaurant for 50 years. Current owners are retiring. Transformational remodel completed in 2003 to create the unique dining room experience the building currently showcases. Use of unique architecture, lighting, and plants gives this space the charm to draw customers for years to come. Freshly repainted exterior. Currently offered as a restaurant/ retail space with 141 seating spaces. Stand-alone building with ample parking can support other uses as well. With low start up costs for qualified tenants, this is an opportunity not to be missed.

**Unique Finishes** – 1301 E. Maple St features unique architecture and interior features to bring specific charm for operating a restaurant (or other use). Large Atrium with massive ceiling windows draws incredible natural light into the dining room. Large Columns, unique décor and signage add to the ambiance.

## **PROPERTY PHOTOS**