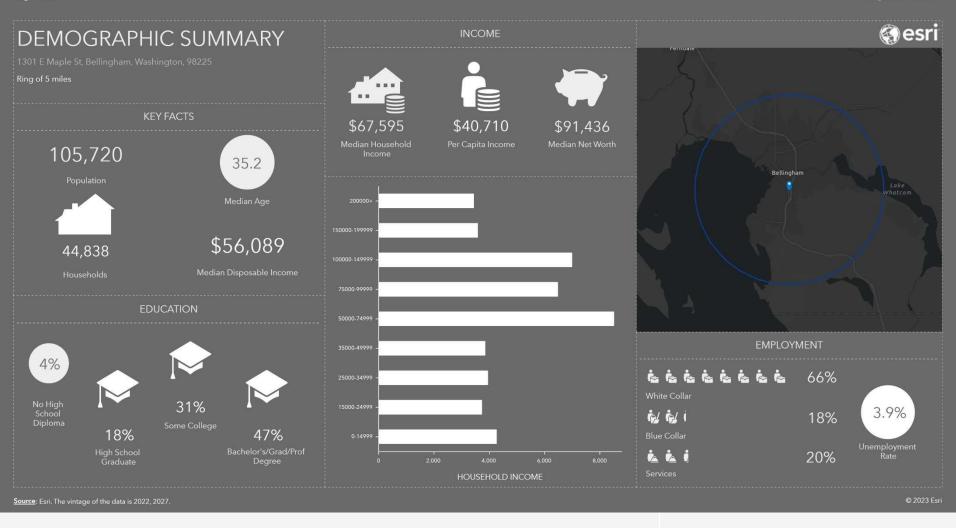

#### **DEMOGRAPHICS**

Demographic Summary 1301 E Maple St, Bellingham, Washington, 98225 (5 miles) 1301 E Maple St, Bellingham, Washington, 98225 Ring of 5 miles

1301 E. Maple S Latitude: 48.7396 Longitude: -122.4693

DEMOGRAPHICS • PAGE 12