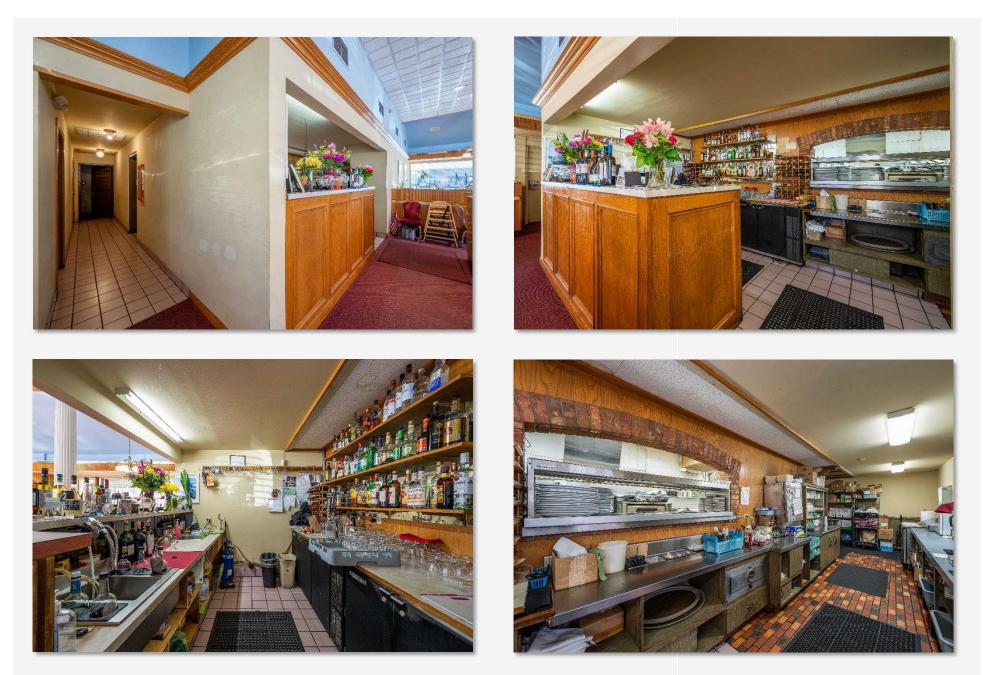

rge signage opportunities, featuring pole and fascia signs.

**Accessibility** – Access WSDOT Transit from in front of the building, plus walk/ bike to Sehome Hill Arboretum or Downtown in minutes.

#### **PROPERTY OVERVIEW**

Address: 1301 E. Maple St, Bellingham, WA 98225

APN: 3803314543270000

**Total Building SF:** 4,437

Site Area: 0.62 Acres (27,007 SF)

Year Built: 1975

Market: Bellingham

Seating Capacity: 141

Security System: Yes

#### MAP



FIVE COLUMNS RESTAURANT

#### SITE PLAN – AERIAL



FIVE COLUMNS RESTAURANT



## **SITE PLAN & FLOOR PLANS**

#### **FLOOR PLAN**



FLOOR PLAN - GROUND FLOOR • PAGE 4

## GAGE COMMERCIAL REAL ESTATE

## **PROPERTY PHOTOS**

#### **EXTERIOR PHOTOS**





FIVE COLUMNS RESTAURANT



FIVE COLUMNS RESTAURANT









FIVE COLUMNS RESTAURANT



FIVE COLUMNS RESTAURANT



FIVE COLUMNS RESTAURANT

# **GAGE** COMMERCIAL REAL ESTATE

# TRAFFIC COUNTS & DEMOGRAPHICS

#### **TRAFFIC COUNTS**



FIVE COLUMNS RESTAURANT

TRAFFIC COUNTS • PAGE 11

#### **DEMOGRAPHICS**

Demographic Summary 1301 E Maple St, Bellingham, Washington, 98225 (5 miles) 1301 E Maple St, Bellingham, Washington, 98225 Ring of 5 miles

1301 E. Maple S Latitude: 48.7396 Longitude: -122.4693



DEMOGRAPHICS • PAGE 12



#### FOR MORE INFORMATION PLEASE CONTACT:

TRACY CARPENTER GAGE COMMERCIAL REAL ESTATE, LLC. BROKER/OWNER 360.303.2608 TRACY@GAGECRE.COM

GREG MARTINEAU, CCIM GAGE COMMERCIAL REAL ESTATE, LLC. BROKER/OWNER 360.820.4645 GREG@GAGECRE.COM