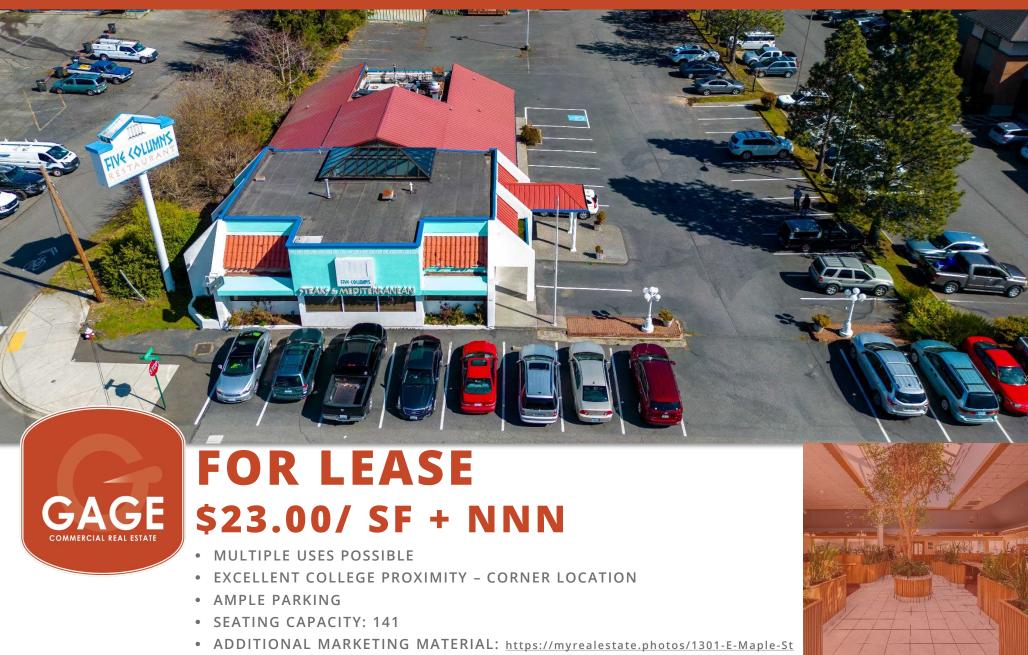

### STAND-ALONE BUILDING

1301 E. Maple St, Bellingham WA 98225

#### **PROPERTY SUMMARY**

#### **RESTAURANT/ RETAIL SPACE**

Situated centrally in Bellingham, this property is in prime position to take advantage of the recent growth to South Bellingham. Property has been maintained and owned by family for 37 years. Location has operated as a restaurant for 50 years. Current owners are retiring. Transformational remodel completed in 2003 to create the unique dining room experience the building currently showcases. Use of unique architecture, lighting, and plants gives this space the charm to draw customers for years to come. Freshly repainted exterior. Currently offered as a restaurant/ retail space with 141 seating spaces. Stand-alone building with ample parking can support other uses as well. With low start up costs for qualified tenants, this is an opportunity not to be missed.

#### **PROPERTY HIGHLIGHTS**

**Premier Location** – 1301 E Maple St is centrally located in Bellingham, offering easy access to I-5, Downtown Bellingham, & Western Washington University. The building has frontage on E Maple St, is highly visible from Samish Way, and offers onsite parking for its customers.

#### **PROPERTY OVERVIEW**

Address: 1301 E. Maple St, Bellingham, WA 98225

APN: 3803314543270000

**Total Building SF:** 4,437

Site Area: 0.62 Acres (27,007 SF)

Year Built: 1975

Market: Bellingham

Seating Capacity: 141