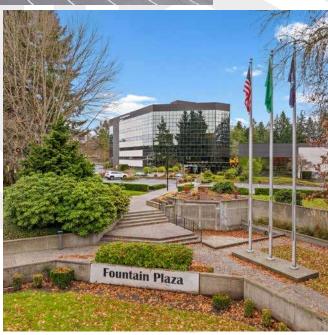

## Fountain Plaza I&II

Class A office space in West Campus Federal Way

501 & 505 S 336TH ST, FEDERAL WAY, WA

Fountain Plaza is prominently located on the corner of 336th Street & lst Way S, the hub of West Campus Office