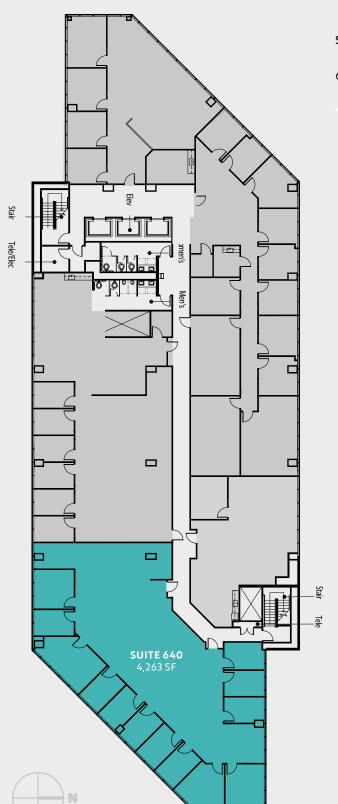

## 6th floor

| Suite | Size     | Features                                              |
|-------|----------|-------------------------------------------------------|
| 640   | 4,263 SF | Fully built-out suite, new<br>LED lighting throughout |