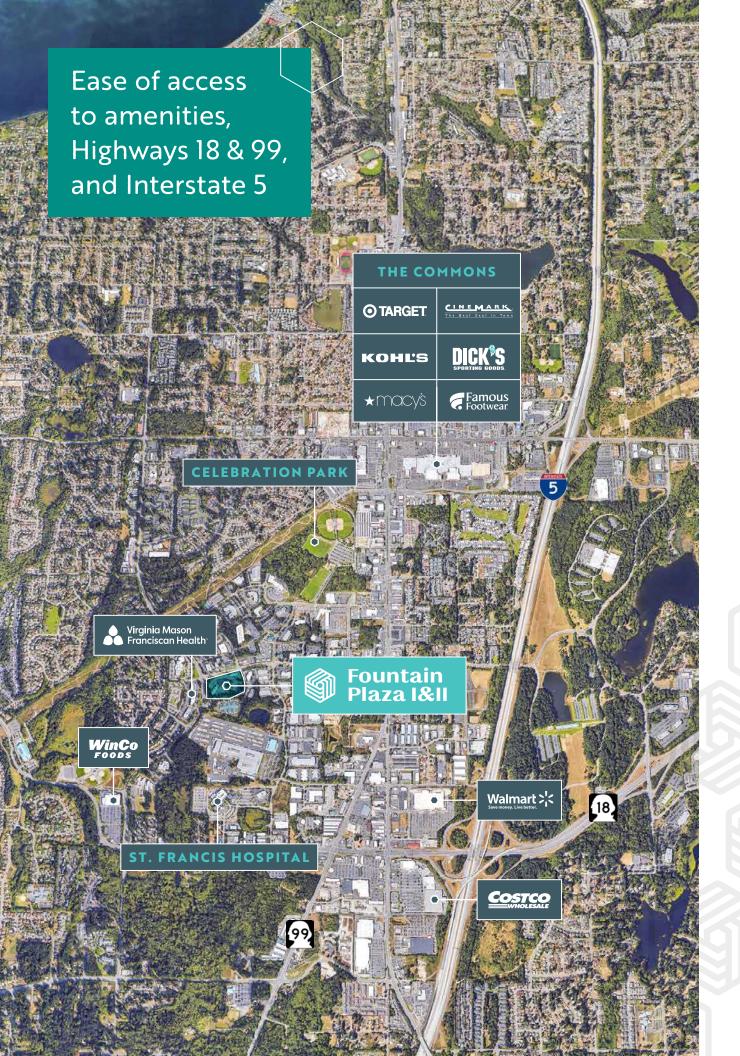

## Fountain Plaza I&II

Class A office space in West Campus Federal Way

501 & 505 S 336TH ST, FEDERAL WAY, WA

Fountain Plaza is prominently located on the corner of 336th Street & lst Way S, the hub of West Campus Office

\$27.00/SF, full service

Recent renovations of lobby, common area, restrooms, and building exterior

4.7/1,000 surface parking ratio

Easy access to Hwy 18, Hwy 99, and I-5