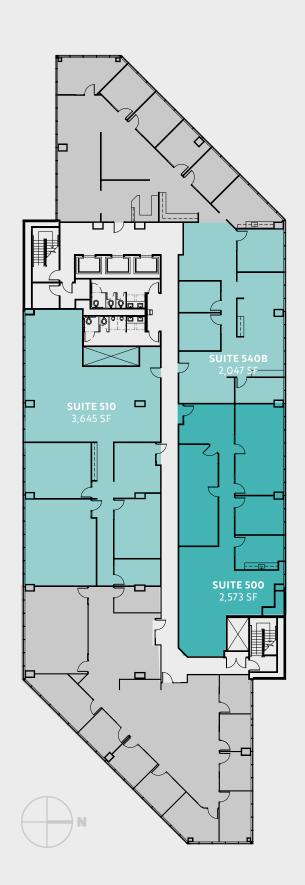

# 5th floor

| Suite                    | Size     | Features               |
|--------------------------|----------|------------------------|
| 500                      | 2,573 SF | Fully built-out office |
| 510                      | 3,645 SF | Fully built-out office |
| 540B                     | 2,047 SF | Fully built-out office |
| Contiguous<br>500 + 540B | 4,620 SF | Fully built-out office |