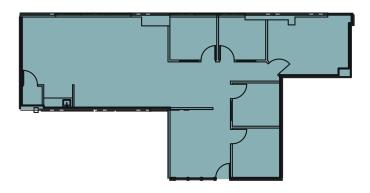

## Building J // Suite 200

1,772 SF available office

None available warehouse

1,772 SF total available