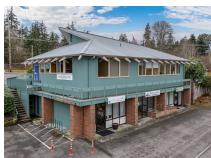

## The Port Susan Professional Building

The Port Susan Professional Building is a well-established, multi-unit building located in the Country Club area of beautiful Camano Island. Enjoy the peace of mind of investing in a building with longevity, and notable customer patronage, in a high-visibility location. Large greenspace area open for creative ideas (such as a community park or gardens) or keep the lot as-is with its beautiful natural scenery. All of this as well as the gorgeous views of the Cascades, Mt Baker, and Port Susan, nestled within Rural Village Zoning. Buy as an investment or use the vacant unit to run your business in a building you own. Endless potential!