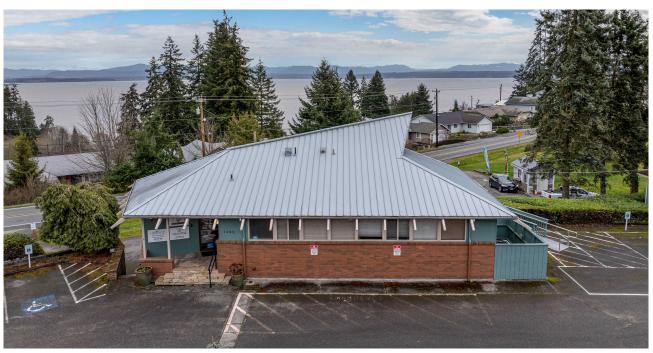

## 1283 Elger Bay Rd

CAMANO ISLAND, WA 98282

\$1,425,000 3,672 SQ FT. 0.830 ACRES

**FOR SALE** 

## The Port Susan Professional Building

The Port Susan Professional Building is a well-established, multi-unit building located in the Country Club area of beautiful Camano Island. Enjoy the peace of mind of investing in a building with longevity, and notable customer patronage, in a high-visibility location. Large greenspace area open for creative ideas (such as a community park or gardens) or keep the lot as-is with its beautiful natural scenery. All of this as well as the gorgeous views of the Cascades, Mt Baker, and Port Susan, nestled within Rural Village Zoning. Buy as an investment or use the vacant unit to run your business in a building you own. Endless potential!