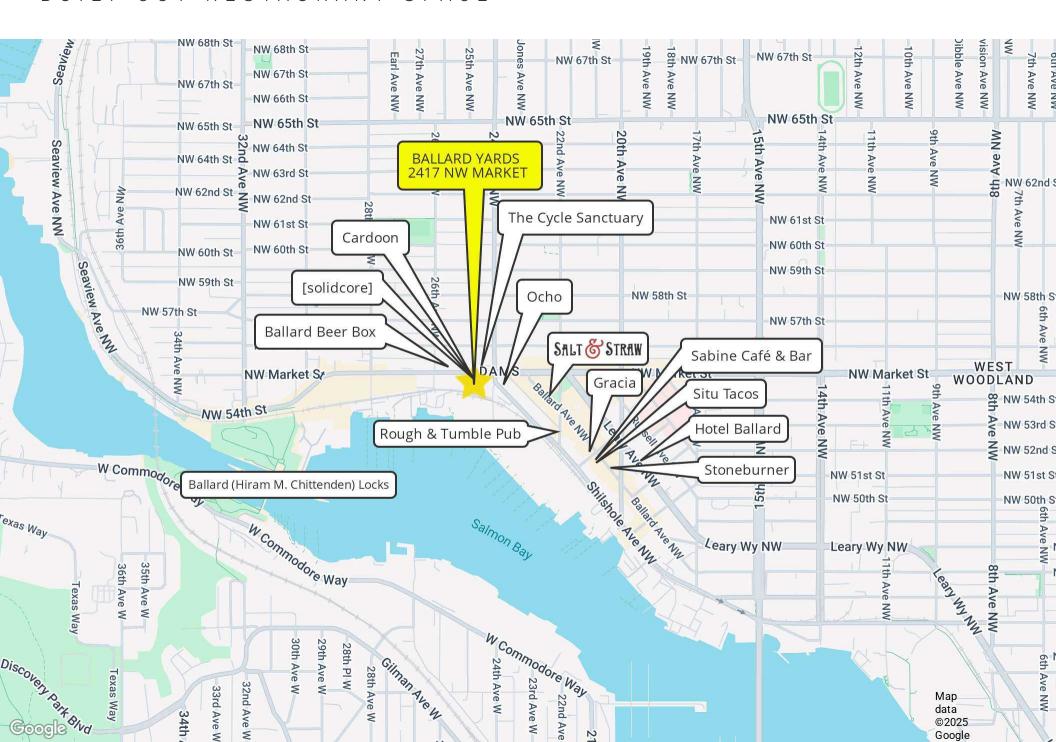

#### WWW.BALLARDYARDS.COM

- Available Now! Brand new, thoughtfully designed, built-out restaurant space ready for a tenant's finishing touches
- Ballard Yards is a new mixed use apartment/retail community comprised of 171 units and 6,400 SF of street-level retail, located at the vibrant intersection of NW Market Street and 24th Ave NW
- Restaurant design by Mallet Design Build
- Features generous ceiling heights, type 1 hood, large storefront windows, and large dedicated outdoor seating area
- Retail Co-tenants include Solidcore Pilates and Cardoon Cafe
- Steps from Historic Ballard Ave and year-round Ballard Sunday Farmer's Market
- 3.442 SF