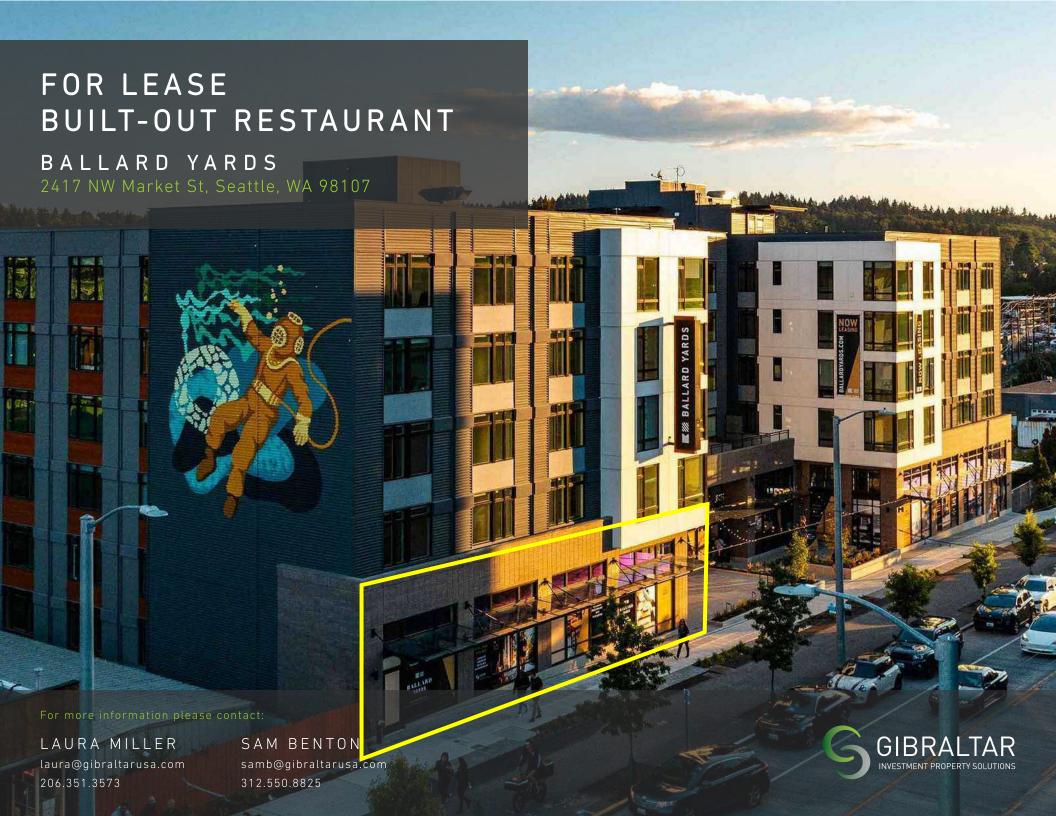

#### **HIGHLIGHTS**

#### WWW.BALLARDYARDS.COM

- Available Now! Brand new, thoughtfully designed, built-out restaurant space ready for a tenant's finishing touches
- Ballard Yards is a new mixed use apartment/retail community comprised of 171 units and 6,400 SF of street-level retail, located at the vibrant intersection of NW Market Street and 24th Ave NW
- Restaurant design by Mallet Design Build
- Features generous ceiling heights, type 1 hood, large storefront windows, and large dedicated outdoor seating area
- Retail Co-tenants include Solidcore Pilates and Cardoon Cafe
- Steps from Historic Ballard Ave and year-round Ballard Sunday Farmer's Market
- 3.442 SF