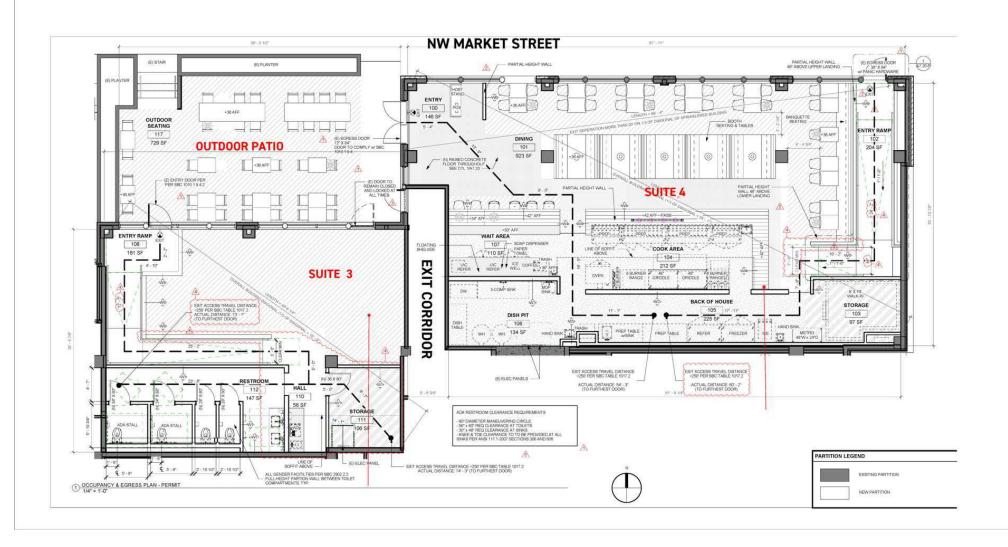

#### **AVAILABLE SUITES**

| SUITE        | SIZE     | 2025 EST. NNN | LEASE RATE    | DESCRIPTION                                                                                                                                                                                                     |
|--------------|----------|---------------|---------------|-----------------------------------------------------------------------------------------------------------------------------------------------------------------------------------------------------------------|
| Retail 3 & 4 | 3,442 SF | \$8.26/SF     | \$35.00 SF/yr | Designed by Mallet Design Build, this newly built-out restaurant space features 16'8" ceilings, large storefront windows, large dedicated patio seating (729 SF), 20' type 1 hood, 600 AMP/3 phase power, HVAC. |