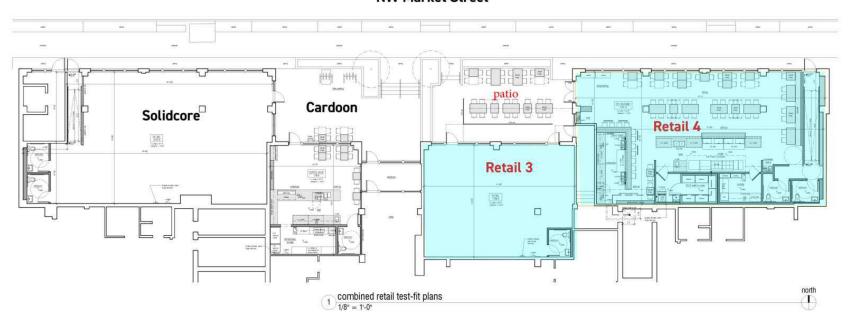

#### WWW.BALLARDYARDS.COM

- Available Now! Brand new, thoughtfully designed, built-out restaurant space ready for a tenant's finishing touches
- Ballard Yards is a new mixed use apartment/retail community comprised of 171 units and 6,400 SF of street-level retail, located at the vibrant intersection of NW Market Street and 24th Ave NW
- Restaurant design by Mallet Design Build
- Features generous ceiling heights, type 1 hood, large storefront windows, and large dedicated outdoor seating area
- Retail Co-tenants include Solidcore Pilates and Cardoon Cafe
- Steps from Historic Ballard Ave and year-round Ballard Sunday Farmer's Market
- 3.442 SF

#### **AVAILABLE SUITES**

| SUITE        | SIZE     | 2025 EST. NNN | LEASE RATE    | DESCRIPTION                                                                                                                                                                                                     |
|--------------|----------|---------------|---------------|-----------------------------------------------------------------------------------------------------------------------------------------------------------------------------------------------------------------|
| Retail 3 & 4 | 3,442 SF | \$8.26/SF     | \$35.00 SF/yr | Designed by Mallet Design Build, this newly built-out restaurant space features 16'8" ceilings, large storefront windows, large dedicated patio seating (729 SF), 20' type 1 hood, 600 AMP/3 phase power, HVAC. |

#### **NW Market Street**