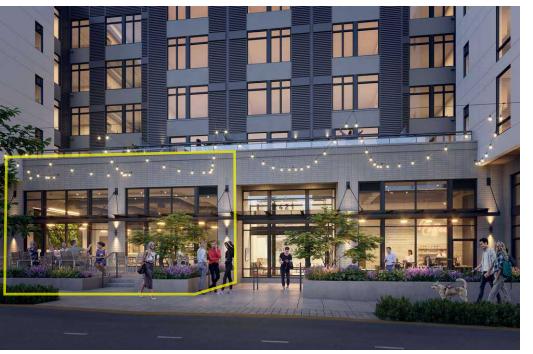

#### **AVAILABLE SUITES**

| SUITE        | SIZE     | 2025 EST. NNN | LEASE RATE    | DESCRIPTION                                                                                                                                                                                                     |
|--------------|----------|---------------|---------------|-----------------------------------------------------------------------------------------------------------------------------------------------------------------------------------------------------------------|
| Retail 3 & 4 | 3,442 SF | \$8.26/SF     | \$35.00 SF/yr | Designed by Mallet Design Build, this newly built-out restaurant space features 16'8" ceilings, large storefront windows, large dedicated patio seating (729 SF), 20' type 1 hood, 600 AMP/3 phase power, HVAC. |