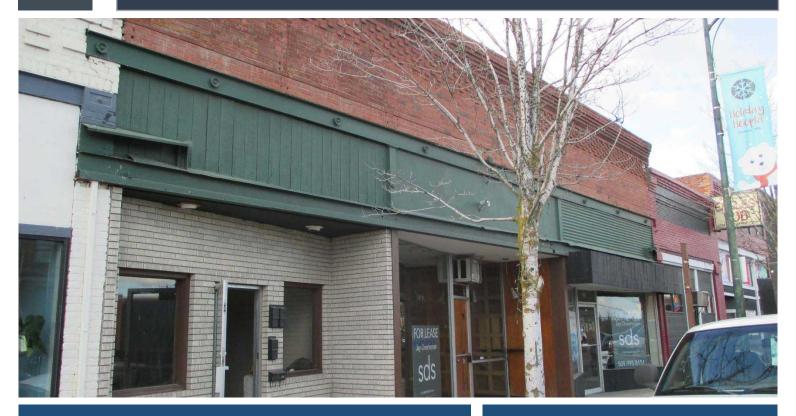

## 406 1<sup>st</sup> Street Cheney, WA

Located in the heart of downtown Cheney.

Prime location for retail, office, café, restaurant.

~ 800 - 4400 sf available.

Built in 1912. Updated now.

Free street Parking

Exposed Brick walls, high ceilings.

**Zoning: Downtown Commercial.** 

Lease Price: \$8.00/sf NNN.

Tenant pays all utilities, refuse.

NNN/month ~ \$1/sf.

SDS REALTY INC 108 N WASHINGTON #600 SPOKANE WA. 99201