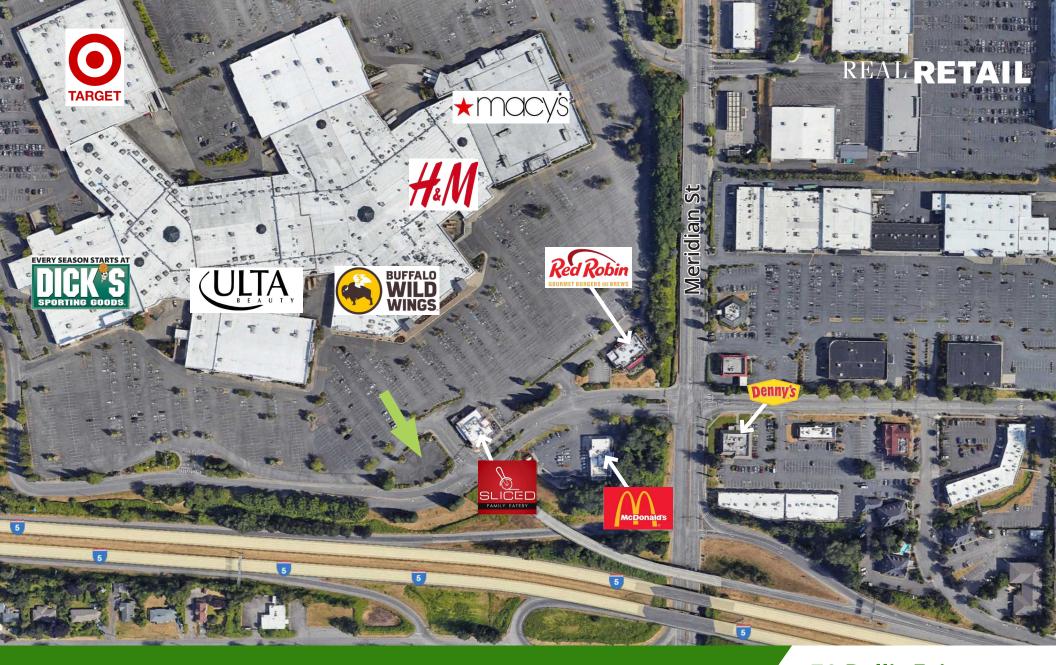

20,909 SF | BELLINGHAM PARCEL PAD-READY GROUND LEASE OPPORTUNITY

70 Bellis Fair Parkway Bellingham WA, 98226

Located at the main entrance to Bellis Fair Mall, this pad-ready development site is ideally positioned for quick-serve restaurants, service or retail tenants. It features direct access from Interstate-5, high visibility and a pylon sign opportunity.