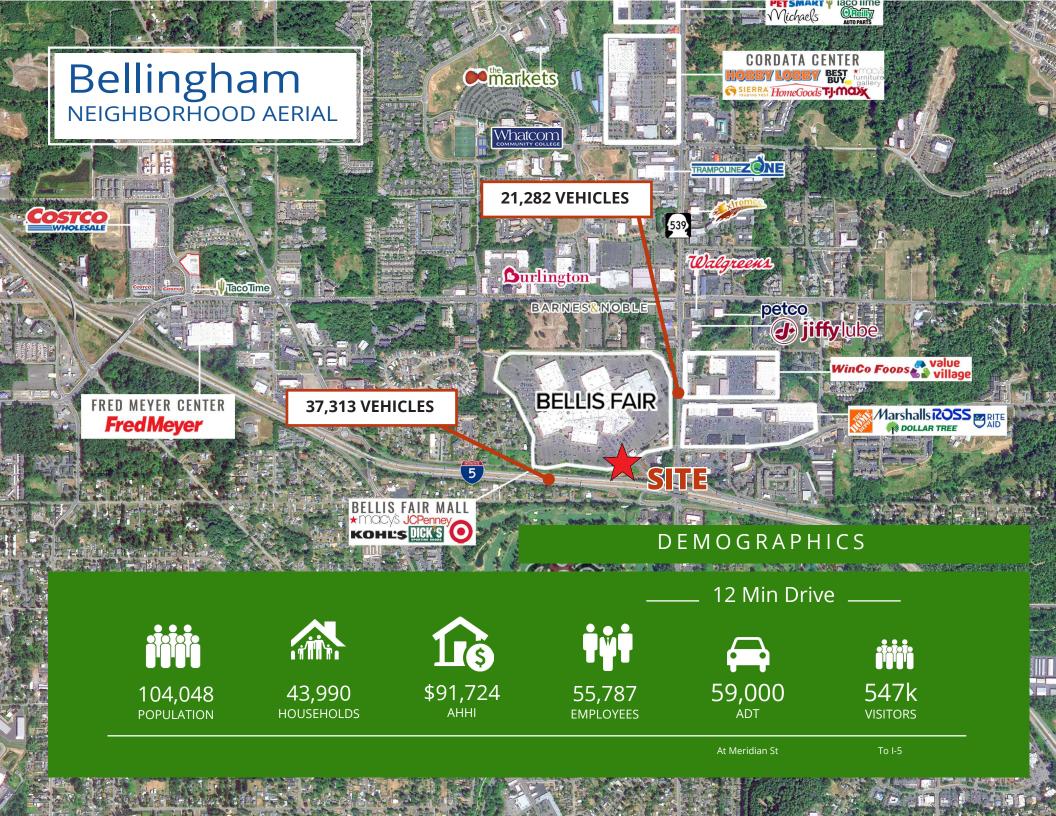

20,909 SF | BELLINGHAM PARCEL PAD-READY GROUND LEASE OPPORTUNITY

70 Bellis Fair Parkway Bellingham WA, 98226

Located at the main entrance to Bellis Fair Mall, this pad-ready development site is ideally positioned for quick-serve restaurants, service or retail tenants. It features direct access from Interstate-5, high visibility and a pylon sign opportunity.