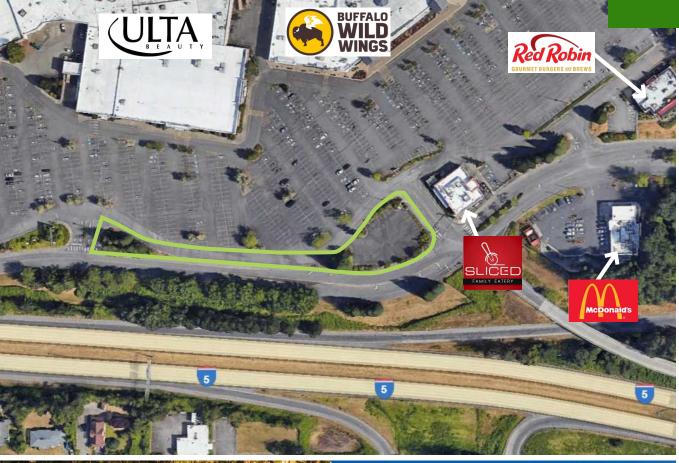

20,909 SF | BELLINGHAM PARCEL PAD-READY GROUND LEASE OPPORTUNITY

70 Bellis Fair Parkway Bellingham WA, 98226

Located at the main entrance to Bellis Fair Mall, this pad-ready development site is ideally positioned for quick-serve restaurants, service or retail tenants. It features direct access from Interstate-5, high visibility and a pylon sign opportunity.