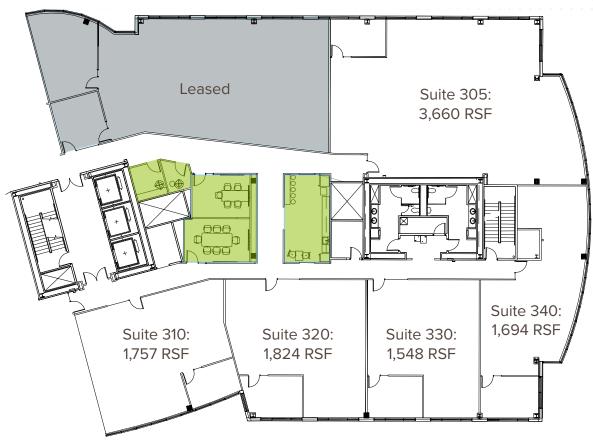

### **Third Floor**

- » Market-Ready Suites Available
- » All suites have access to shared amenities including two conference rooms, private phone room and kitchen/break area