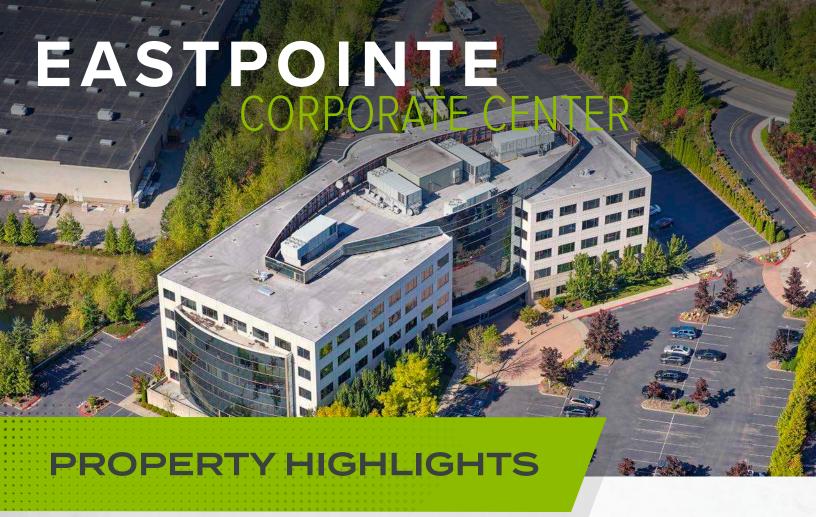

## EASTPOINTE CORPORATE CENTER

22833 SE Black Nugget Rd, Issaquah, WA 98029

MARKET-READY SUITES 1,548-10,483 SF AVAILABLE NOW

- » Locally owned and managed by Lake Washington Partners
- » Class A office building on elevated high exposure setting
- » Easy access to I-90
- » Bus stop at the building entrance connects to Issaguah Transit Center

## **CORPORATE CENTER**