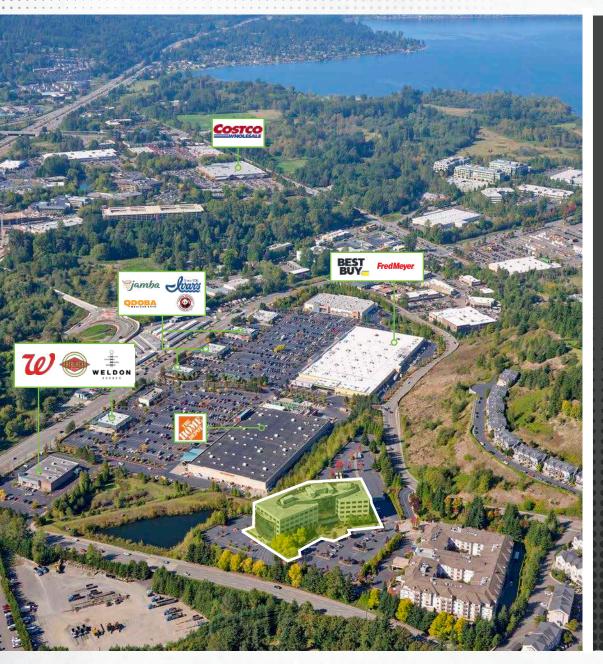

## WALKING DISTANCE

TO STARBUCKS, FRED MEYER, FATBURGER, QDOBA, **IVAR'S AND MORE** 