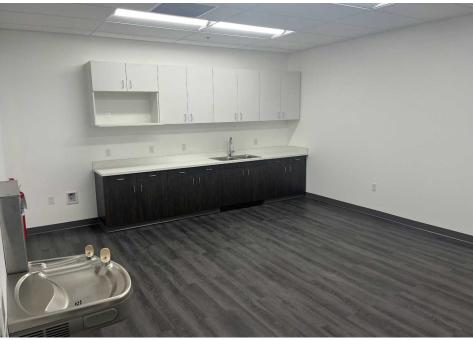

#### **PROPERTY HIGHLIGHTS**

50,400 SF total:

- 43,200 SF shell
- 7,200 SF bonus mezzanine storage

Brand-new 2,360 SF office

25' max clear height

10 dock-high doors, cross-loaded for easy in/out delivery

13 trailer parking stalls

Heavy power

Secured, fenced truck court in rear

Truck scale

\$0.34 est. NNN

50,400 TOTAL SF

7,200 **BONUS MEZZANINE SF** 

43,200 2,360