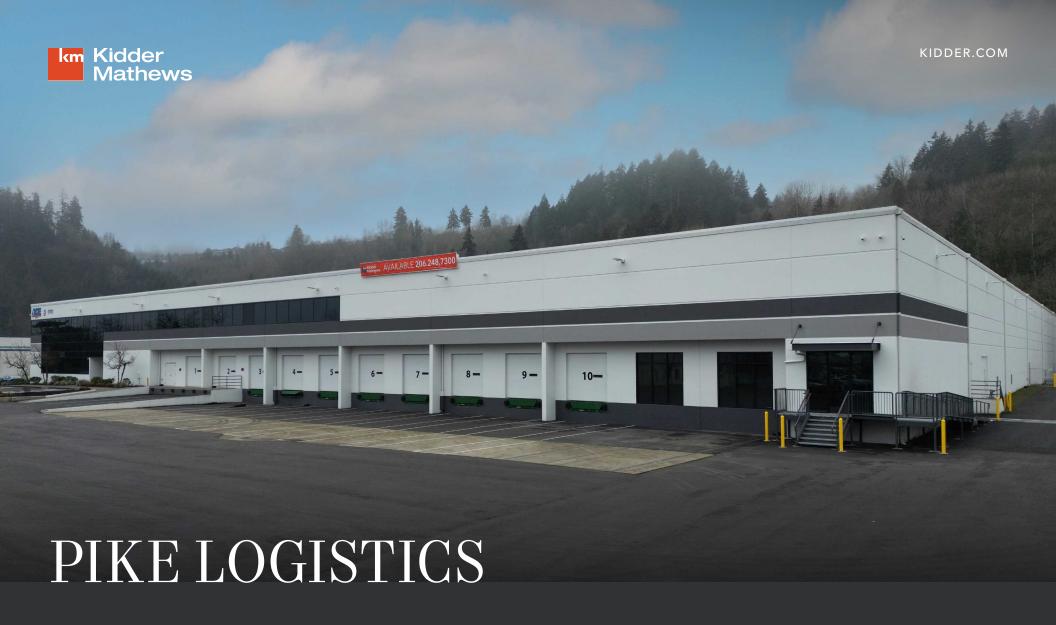

Reduced Price! 43,000-50,000 SF warehouse fully renovated and new office.

TRAILER

PARKING

ESFR

25"

MAX CLEAR HEIGHT

TRUCK

1701 PIKE STREET NW, AUBURN, WA

#### PIKE LOGISTICS

#### **PROPERTY HIGHLIGHTS**

50,400 SF total:

- 43,200 SF shell
- 7,200 SF bonus mezzanine storage

Brand-new 2,360 SF office

25' max clear height

10 dock-high doors, cross-loaded for easy in/out delivery

13 trailer parking stalls