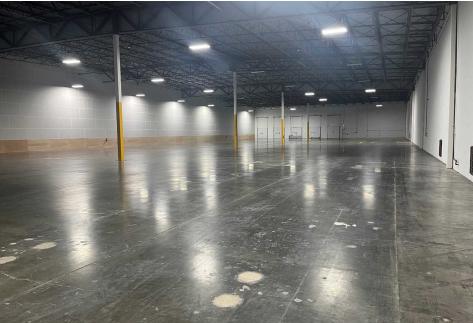

#### **PROPERTY HIGHLIGHTS**

50,400 SF total:

- 43,200 SF shell
- 7,200 SF bonus mezzanine storage

Brand-new 2,360 SF office

25' max clear height

10 dock-high doors, cross-loaded for easy in/out delivery

13 trailer parking stalls

Heavy power

Secured, fenced truck court in rear

Truck scale

\$0.34 est. NNN

50,400 TOTAL SF

7,200 **BONUS MEZZANINE SF** 

43,200 2,360