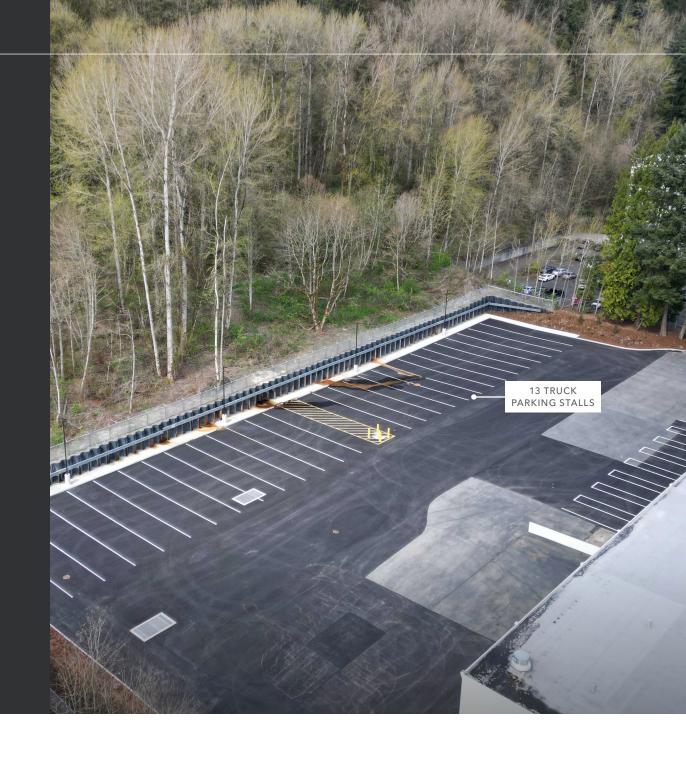

#### **PROPERTY HIGHLIGHTS**

50,400 SF total:

- 43,200 SF shell
- 7,200 SF bonus mezzanine storage

Brand-new 2,360 SF office

25' max clear height

10 dock-high doors, cross-loaded for easy in/out delivery

13 trailer parking stalls

Heavy power

Secured, fenced truck court in rear

Truck scale

\$0.34 est. NNN

50,400 TOTAL SF

7,200 **BONUS MEZZANINE SF** 

43,200 2,360

### SITE PLAN

50,400 SF

13 STALLS

TRAILER PARKING

TEN
DOCK-HIGH DOORS

**LEGEND** 

Dock High

AVAILABLE FOR LEASE