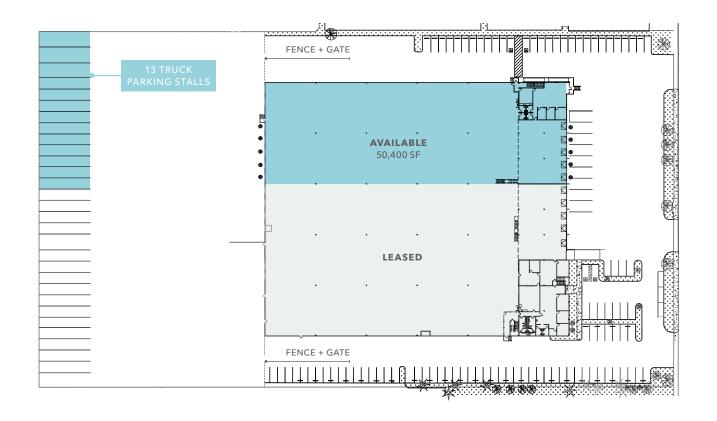

#### **PROPERTY HIGHLIGHTS**

50,400 SF total:

- 43,200 SF shell
- 7,200 SF bonus mezzanine storage

Brand-new 2,360 SF office

25' max clear height

10 dock-high doors, cross-loaded for easy in/out delivery

13 trailer parking stalls

Heavy power

Secured, fenced truck court in rear

Truck scale

\$0.34 est. NNN

50,400 TOTAL SF

7,200 **BONUS MEZZANINE SF** 

43,200 2,360

### SITE PLAN

50,400 SF

13 STALLS

TRAILER PARKING

TEN
DOCK-HIGH DOORS

**LEGEND** 

Dock High

AVAILABLE FOR LEASE