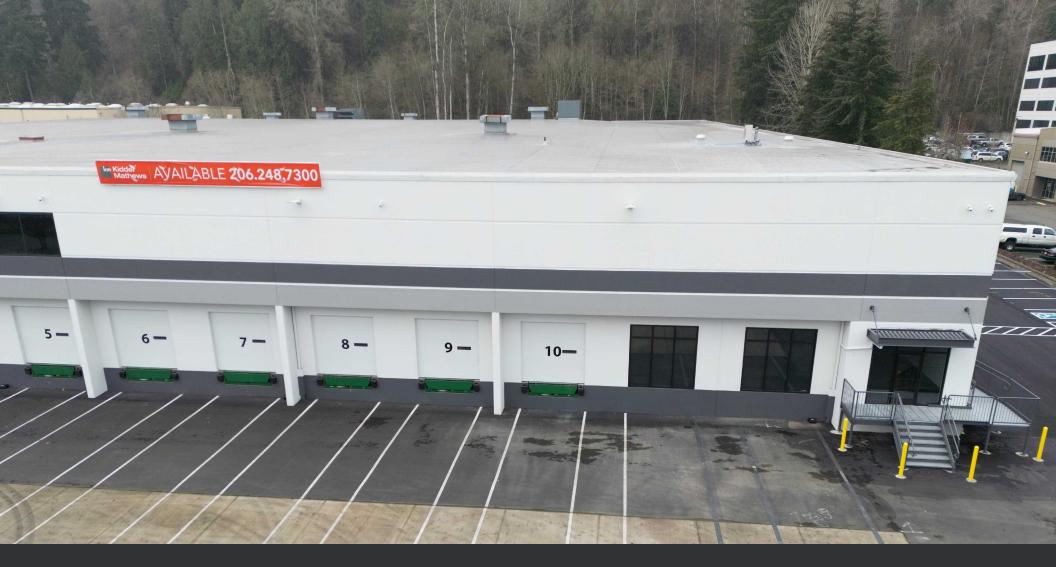

#### **PROPERTY HIGHLIGHTS**

50,400 SF total:

- 43,200 SF shell
- 7,200 SF bonus mezzanine storage

Brand-new 2,360 SF office

25' max clear height

10 dock-high doors, cross-loaded for easy in/out delivery

13 trailer parking stalls

Heavy power

Secured, fenced truck court in rear

Truck scale

\$0.34 est. NNN

50,400 TOTAL SF

7,200 **BONUS MEZZANINE SF** 

43,200 2,360

### SITE PLAN

50,400 SF

13 STALLS

TRAILER PARKING

TEN
DOCK-HIGH DOORS

**LEGEND** 

Dock High

AVAILABLE FOR LEASE