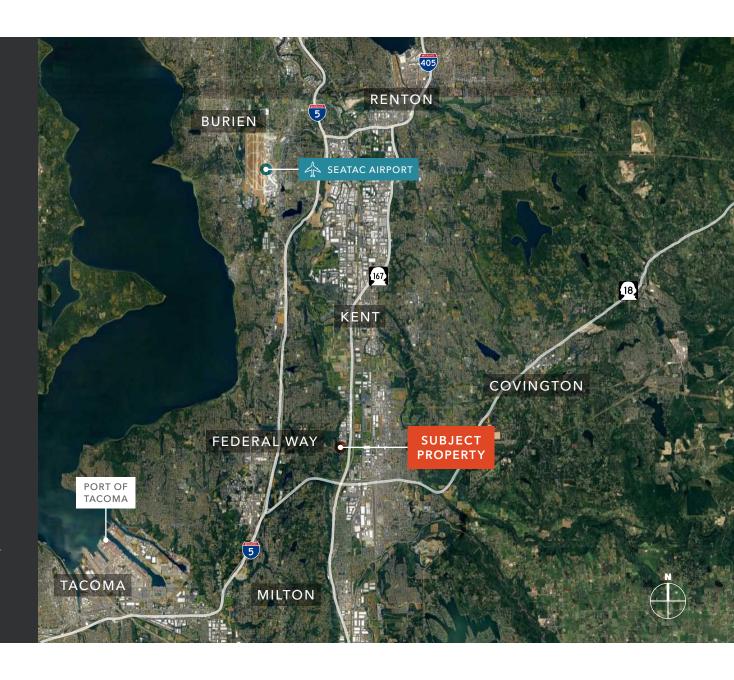

# HIGHLY- $\overline{ACCESSIBLE}$ LOCATION

Conveniently located near major confluences Interstate 5, State Route 167, and Highway 18

Easy for visitors to locate

18 MIN

TACOMA

21 MIN 20 MIN PORT OF TACOMA

 $\overline{3MIN}$ SR-167

SEATAC AIRPORT

AVAILABLE FOR LEASE KIDDER MATHEWS