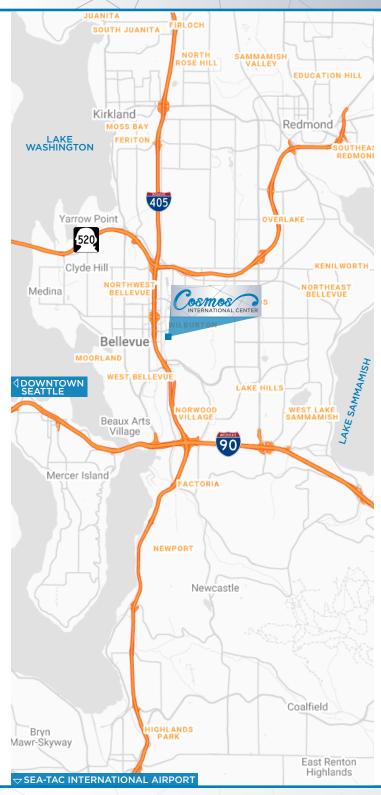

## GETTING AROUND

Cosmos International Center is located just minutes away from Downtown Bellevue and has easy access to and from Mercer Island, Downtown Seattle, and Sea-Tac International Airport.

- MINUTES HWY ACCESS: I-405
- 3 MINUTES ▶ DOWNTOWN BELLEVUE
- 7 MINUTES ▶ HWY ACCESS: WA-520
- 8 MINUTES > BELLEVUE VILLAGE CENTER
- 10 MINUTES MERCER ISLAND
- 15 MINUTES ▶ KIRKLAND
- 15 MINUTES DOWNTOWN SEATTLE
- 25 MINUTES > SEA-TAC INTERNATIONAL AIRPORT