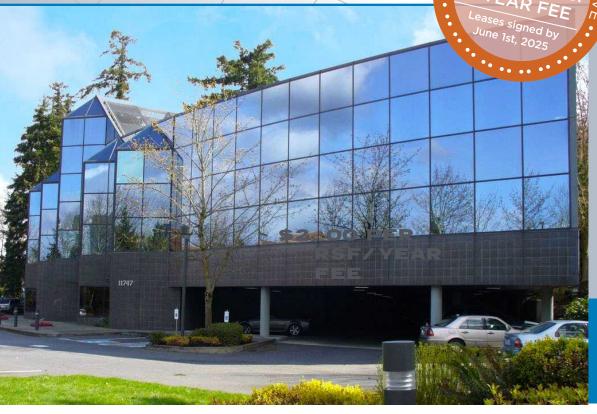

11747 NE 1ST ST, BELLEVUE, WA 98005

## **FOR** LEASE

CENTRALLY LOCATED: NORTH TO SR-520, SOUTH TO I-90, AND EAST TO I-405 IN SOUGHT-AFTER BELLEVUE.

**SUBURBAN LOCATION WITH DOWNTOWN AMENITIES** 

# **FEATURES**

+/- 28,616 SF OF CLASS A OFFICE

SHARED OUTDOOR PATIO

24/7 BUILDING SECURITY WITH ACCESS CODE

AMPLE SURFACE & COVERED PARKING (PARKING RATIO: 4/1,000 RSF)

VIEWS OF BELLEVUE CITYSCAPE

#### \$42.00 PSF FULL SERVICE