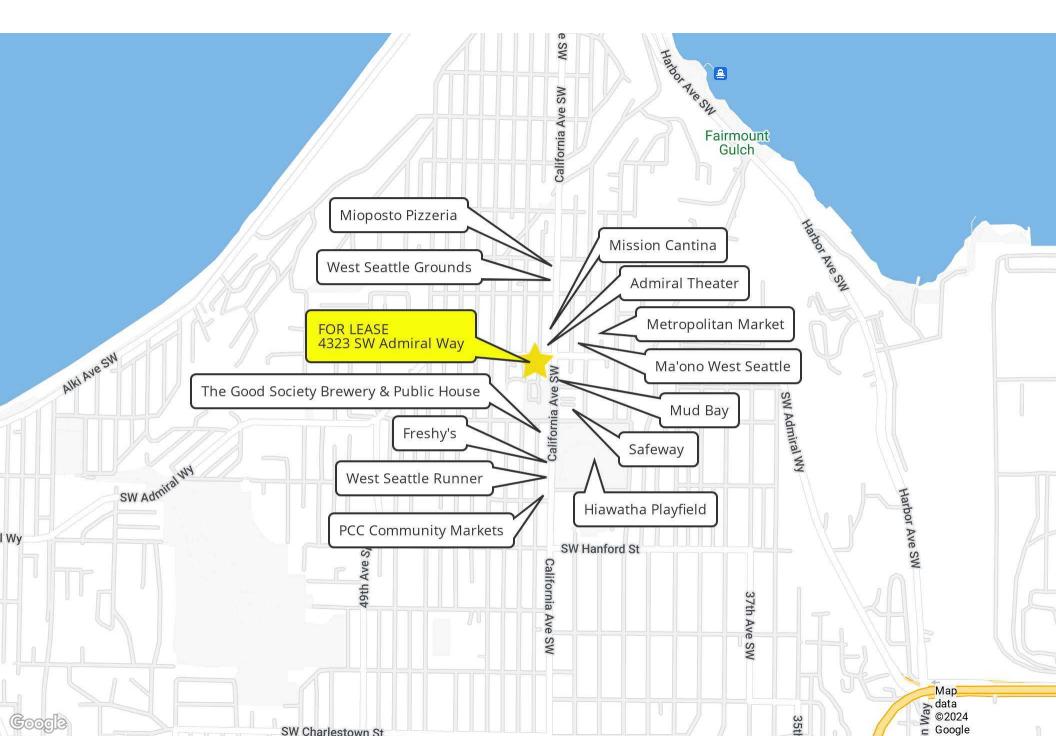

#### NEIGHBORHOOD OVERVIEW

The Admiral District lies on the northern bluff of West Seattle, rich in views and history. Specialty retail, coffee shops, great restaurants, and quality grocery stores, combined with parks and libraries make up a thriving commercial district. An active Neighborhood Association serves the community and organizes several events throughout the year. Neighborhood businesses include Freshy's, Mio Posto, Metropolitan Market, Ma'ono, Admiral Theater, and The Good Society Brewery.