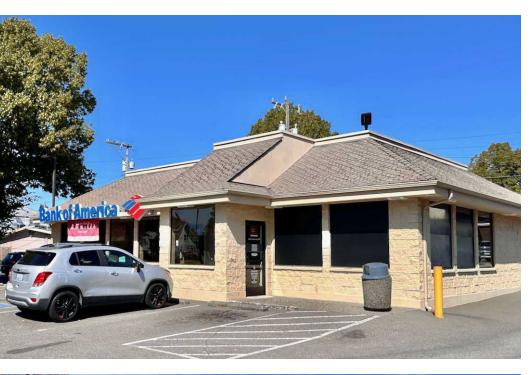

#### **PROPERTY HIGHLIGHTS**

- Prime frontage on SW Admiral Way in West Seattle
- Current buildout is Bank of America
- Ideal for financial institution. medical/dental/healthcare, childcare or restaurant
- 18 stall parking lot
- 2,493 Sq Ft
- HVAC
- Available now
- Rental Rate: \$58.00/SF plus 2024 NNN (\$2,300/month) = \$14,349.50 per month. Tenant responsible for all utilities, building and parking lot maintenance expenses. Long term lease available.