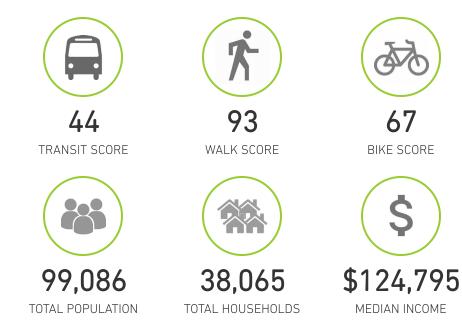

67

\* Estimated 2024 Demographics based on a 5 mile radius

This information has been obtained from sources believed reliable. No guarantee, warranty or representation, express or implied, is made as to the accuracy of the information contained herein, and same is submitted subject to errors, omissions, change of price, rental or other conditions withdrawal without notice, and to any special listing conditions, imposed by our principals. Any projections, assumptions or estimates used are for example only and do not represent the current or future performance of the property.