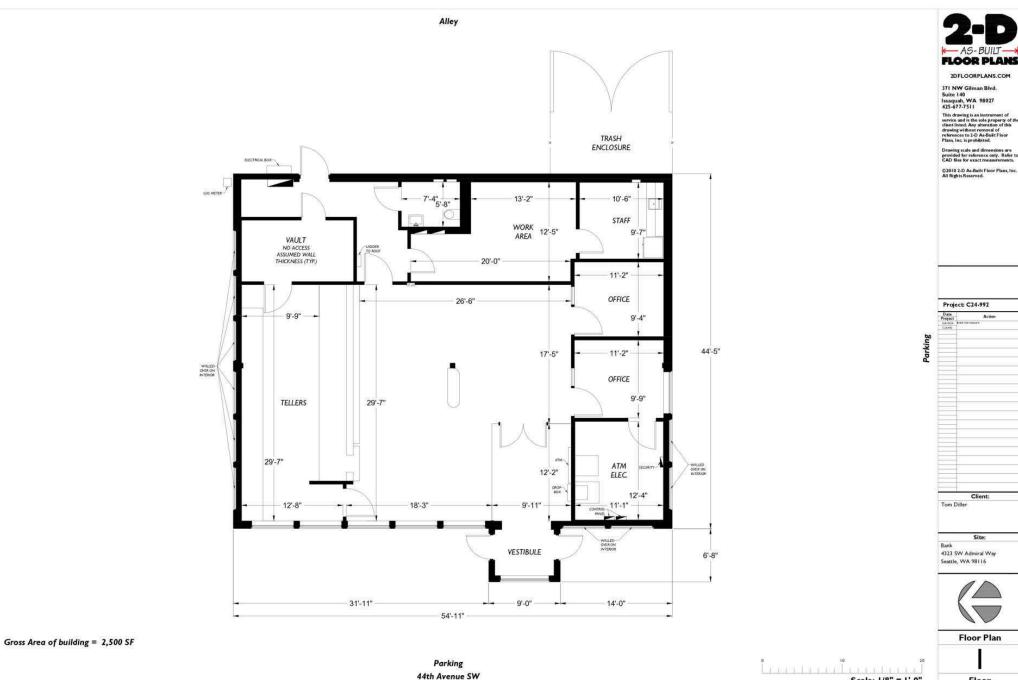

24 NNN (\$2,300/month) = \$14,349.50 per month. Tenant responsible for all utilities, building and parking lot maintenance expenses. Long term lease available.

67



\* Estimated 2024 Demographics based on a 5 mile radius

This information has been obtained from sources believed reliable. No guarantee, warranty or representation, express or implied, is made as to the accuracy of the information contained herein, and same is submitted subject to errors, omissions, change of price, rental or other conditions withdrawal without notice, and to any special listing conditions, imposed by our principals. Any projections, assumptions or estimates used are for example only and do not represent the current or future performance of the property.

SW Admiral Way

## FREE-STANDING BUILDING FOR LEASE



Scale: 1/8" = 1'-0"

### 4323 SW ADMIRAL WAY, SEATTLE, WA 98116

### FREE-STANDING BUILDING FOR LEASE