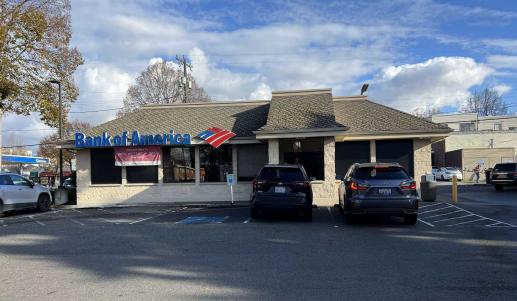

#### **PROPERTY HIGHLIGHTS**

- Prime frontage on SW Admiral Way in West Seattle
- Current buildout is Bank of America
- Ideal for financial institution. medical/dental/healthcare, childcare or restaurant
- 18 stall parking lot
- 2,493 Sq Ft
- HVAC
- Available now
- Rental Rate: \$58.00/SF plus 2024 NNN (\$2,300/month) = \$14,349.50 per month. Tenant responsible for all utilities, building and parking lot maintenance expenses. Long term lease available.