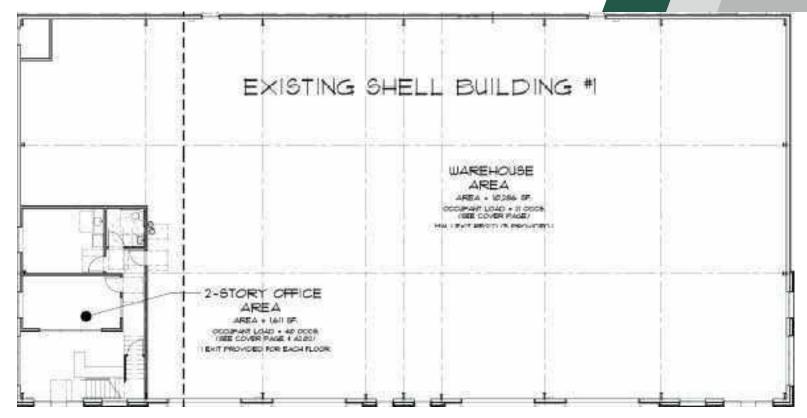

#### **PROPERTY OVERVIEW**

10,286 square feet of warehouse industrial manufacturing with 1611 square feet of office space. 23-foot clear height with four overhead drive in doors with single phase electrical service. Ceiling mounted gas forced air units and LED lighting. Each building is fully sprinklered.

### **PROPERTY HIGHLIGHTS**

- 10,286 sq ft. Warehouse/Industrial/Manufacturing
- 1611 sq ft. of Office Space
- Located between Olympic Avenue and Broad Avenue, west of Myrtle Street in Spokane Washington
- 2 blocks from Wellesley Avenue and North South Freeway
- 16' Overhead Doors
- Secured property with automated and code access gate
- Available June 2025

#### **OFFERING SUMMARY**

| Lease Rate:   | \$15,000.00 per month (NNN)  |
|---------------|------------------------------|
| Available SF: | 11,897 SF                    |
| Year Built:   | 2025                         |
| Lot Size:     | A portion of a 3-acre parcel |
| Zoning:       | LI, Light Industrial         |