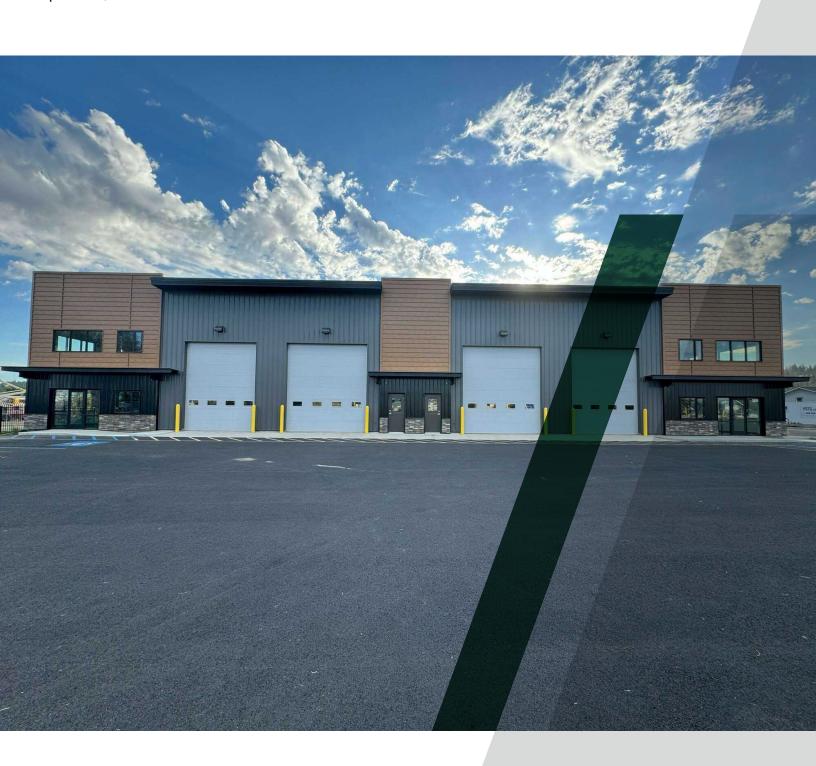

## PROPERTY DESCRIPTION

Warehouse Building with Office Space

#### **PROPERTY OVERVIEW**

10,286 square feet of warehouse industrial manufacturing with 1611 square feet of office space. 23-foot clear height with four overhead drive in doors with single phase electrical service. Ceiling mounted gas forced air units and LED lighting. Each building is fully sprinklered.

### **PROPERTY HIGHLIGHTS**

- 10,286 sq ft. Warehouse/Industrial/Manufacturing
- 1611 sq ft. of Office Space
- Located between Olympic Avenue and Broad Avenue, west of Myrtle Street in Spokane Washington
- 2 blocks from Wellesley Avenue and North South Freeway
- 16' Overhead Doors
- Secured property with automated and code access gate
- Available June 2025