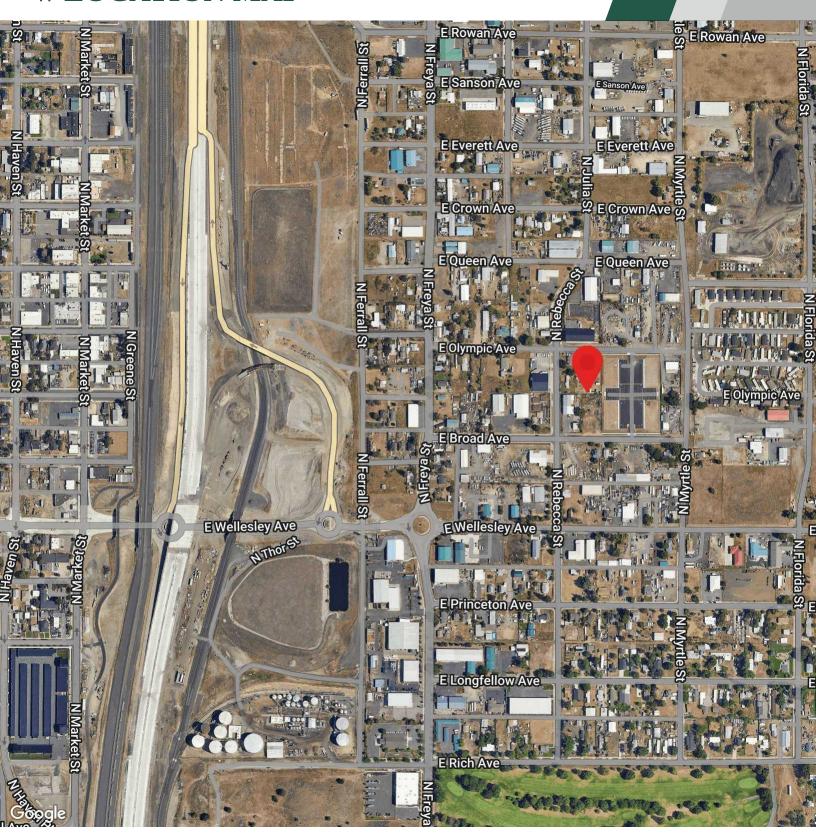

# // LOCATION MAP

// PRESENTED BY:

**CORY BARBIERI** 

VICE PRESIDENT 509.344.4901 CBARBIERI@G-B.COM **DAVID PETERSON** 

EXECUTIVE V.P. & COO 509.459.6113 DPETERSON@G-B.COM

| POPULATION           | 1 MILE    | 3 MILES   | 5 MILES   |
|----------------------|-----------|-----------|-----------|
| Total Population     | 6,229     | 74,450    | 190,455   |
| Average Age          | 38        | 38        | 39        |
| Average Age (Male)   | 37        | 37        | 38        |
| Average Age (Female) | 39        | 39        | 40        |
| HOUSEHOLDS & INCOME  | 1 MILE    | 3 MILES   | 5 MILES   |
| Total Households     | 2,426     | 29,856    | 76,334    |
| # of Persons per HH  | 2.6       | 2.5       | 2.5       |
| Average HH Income    | \$62,211  | \$70,464  | \$79,829  |
| Average House Value  | \$322,671 | \$337,542 | \$382,436 |