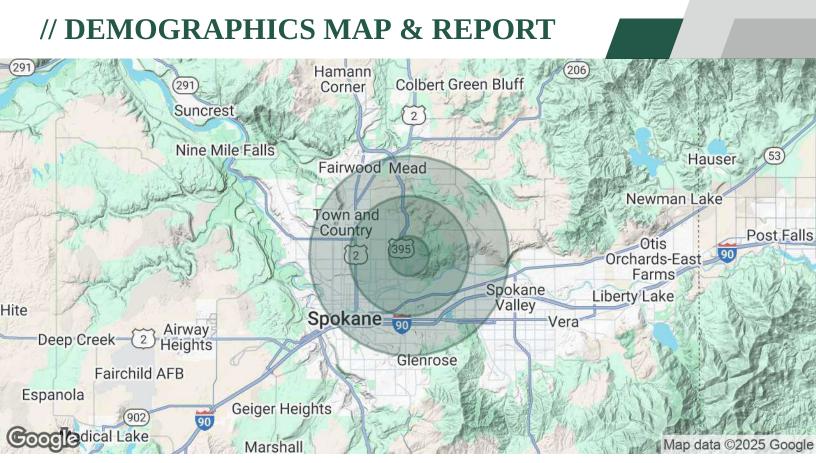

| DEMOGRAPHICS            | 1 MILE   | 3 MILES  | 5 MILES  |
|-------------------------|----------|----------|----------|
| Total Households        | 2,426    | 29,856   | 76,334   |
| <b>Total Population</b> | 6,229    | 74,450   | 190,455  |
| Average HH Income       | \$62,211 | \$70,464 | \$79,829 |

# // LOCATION MAP

// PRESENTED BY:

**CORY BARBIERI** 

VICE PRESIDENT 509.344.4901 CBARBIERI@G-B.COM **DAVID PETERSON** 

EXECUTIVE V.P. & COO 509.459.6113 DPETERSON@G-B.COM

| POPULATION           | 1 MILE    | 3 MILES   | 5 MILES   |
|----------------------|-----------|-----------|-----------|
| Total Population     | 6,229     | 74,450    | 190,455   |
| Average Age          | 38        | 38        | 39        |
| Average Age (Male)   | 37        | 37        | 38        |
| Average Age (Female) | 39        | 39        | 40        |
| HOUSEHOLDS & INCOME  | 1 MILE    | 3 MILES   | 5 MILES   |
| Total Households     | 2,426     | 29,856    | 76,334    |
| # of Persons per HH  | 2.6       | 2.5       | 2.5       |
| Average HH Income    | \$62,211  | \$70,464  | \$79,829  |
| Average House Value  | \$322,671 | \$337,542 | \$382,436 |

Demographics data derived from AlphaMap

// PRESENTED BY:

**CORY BARBIERI** VICE PRESIDENT 509.344.4901

**DAVID PETERSON EXECUTIVE V.P. & COO** 509.459.6113 CBARBIERI@G-B.COM DPETERSON@G-B.COM