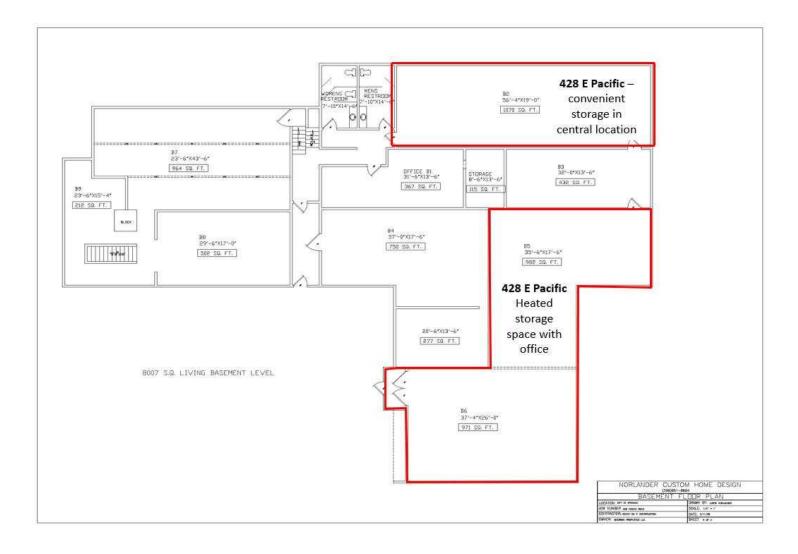

## 428 E Pacific - 1,070 SF

- \$575/month
- NNN
- Central location

## 428 E Pacific - 1,953 SF

- \$1,100/month
- NNN
- Heated storage space with office

General Warranty Disclaimer: G&B makes no warranties, representations, or guarantees as to Seller/Owner's supplied information or the Property itself. G&B disclaims all warranties (express and implied) as to the Property and Seller/Owner's statements/information about the Property. Buyer/Lessee shall not rely on Property information supplied by Seller/Owner or G&B. Buyer/Lessee shall conduct its own due diligence to verify any information and the Property's suitability for specific or general purposes Copyright information G&B respects the intellectual property of others and its Digital Millennium Copyright Act