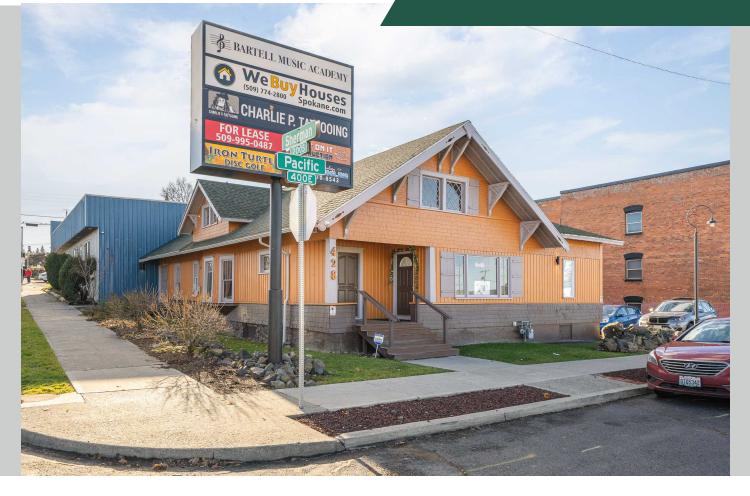

# FOR LEASE 418-428 E Pacific Ave

Spokane, WA 99202

### **PROPERTY INFORMATION**

Exciting retail and office opportunity in Spokane's U-District, just two blocks from the \$60 million Catalyst Building and Scott Morris Center for Energy Innovation and the \$15 million University District Gateway Bridge. Many new development projects on the way. Be a part of this rapidly growing neighborhood.

### **PROPERTY FEATURES**

- Central location on U-District arterial
- Pylon Signage
- Off Street Parking

General Warranty Disclaimer: G&B makes no warranties, representations, or guarantees as to Seller/Owner's supplied information or the Property itself. G&B disclaims all warranties (express and implied) as to the Property and Seller/Owner's statements/information about the Property. Buyer/Lessee shall not rely on Property information supplied by Seller/Owner or G&B. Buyer/Lessee shall conduct its own due diligence to verify any information and the Property's suitability for specific or general purposes Copyright information G&B respects the intellectual property of others and its Digital Millennium Copyright Act