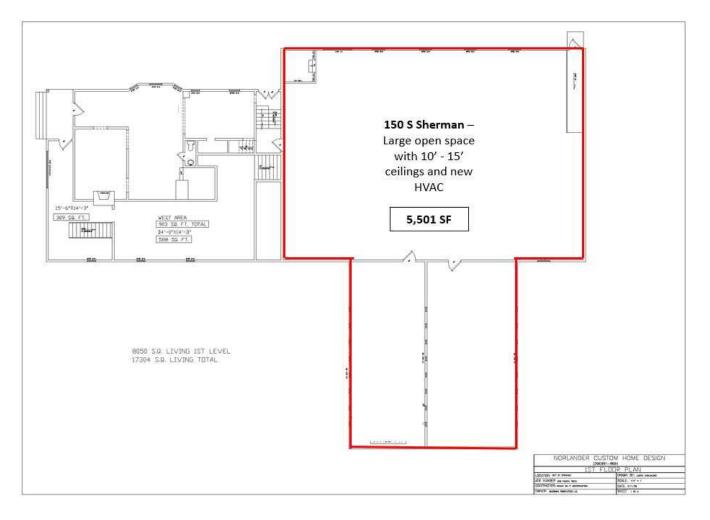

### 150 S Sherman - 5501 SF

- \$4125/month
- NNN
- 10-15' ceilings and new HVAC

General Warranty Disclaimer: G&B makes no warranties, representations, or guarantees as to Seller/Owner's supplied information or the Property itself. G&B disclaims all warranties (express and implied) as to the Property and Seller/Owner's statements/information about the Property. Buyer/Lessee shall not rely on Property information supplied by Seller/Owner or G&B. Buyer/Lessee shall conduct its own due diligence to verify any information and the Property's suitability for specific or general purposes Copyright information G&B respects the intellectual property of others and its Digital Millennium Copyright Act