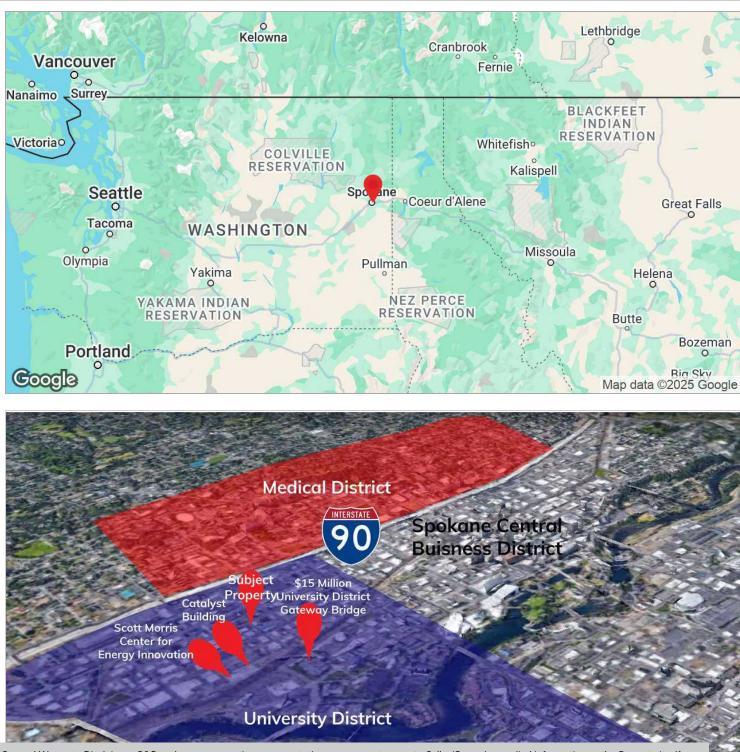

### **PROPERTY INFORMATION**

Exciting retail and office opportunity in Spokane's U-District, just two blocks from the \$60 million Catalyst Building and Scott Morris Center for Energy Innovation and the \$15 million University District Gateway Bridge. Many new development projects on the way. Be a part of this rapidly growing neighborhood.

Goodale & Barbieri Company

818 West Riverside #300 Spokane, WA 99201 www.g-b.com

418 - 428 E Pacific Ave Location Maps

General Warranty Disclaimer: G&B makes no warranties, representations, or guarantees as to Seller/Owner's supplied information or the Property itself. G&B disclaims all warranties (express and implied) as to the Property and Seller/Owner's statements/information about the Property. Buyer/Lessee shall not rely on Property information supplied by Seller/Owner or G&B. Buyer/Lessee shall conduct its own due diligence to verify any information and the Property's suitability for specific or general purposes Copyright information G&B respects the intellectual property of others and its Digital Millennium Copyright Act

### UNIVERSITY DISTRICT

The Subject property is located in the South portion of Spokane's University District, which is a rapidly expanding education and innovation district serving over 11,000 students. The district benefits from the presence of higher education institutions including Gonzaga University, Washington State University, Eastern Washington University, Whitworth University, Community Colleges of Spokane, and University of Washington. Focused on healthcare/technology industry development, the University District is spurring growth in the north bank and downtown business and housing sectors.