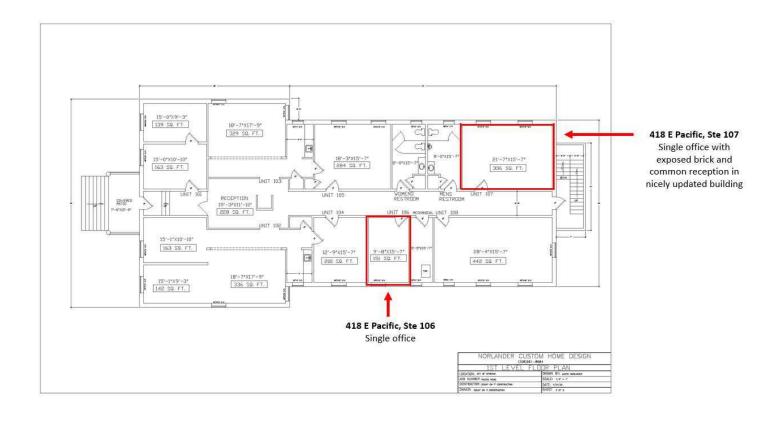

## 418 E Pacific, Ste 107 - 336 SF

- 5 /month
- 7 <sup>°</sup>o
- Single office with exposed brick and common reception

## 418 E Pacific, Ste 106 - 151 SF

- 395/month
- 7 <sup>°</sup>o
- Single office

General Warranty Disclaimer: G&B makes no warranties, representations, or guarantees as to Seller/Owner's supplied information or the Property itself. G&B disclaims all warranties (express and implied) as to the Property and Seller/Owner's statements/information about the Property. Buyer/Lessee shall not rely on Property information supplied by Seller/Owner or G&B. Buyer/Lessee shall conduct its own due diligence to verify any information and the Property's suitability for specific or general purposes Copyright information G&B respects the intellectual property of others and its Digital Millennium Copyright Act