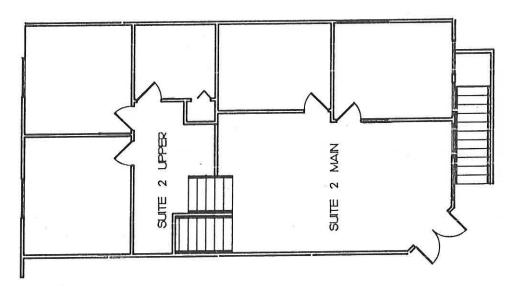

#### PROFESSIONAL OFFICE SPACE FOR LEASE

1334 KING ST SUITE 2, BELLINGHAM, WA 98229



#### 1,383 Square Foot Office Space

17/sF/yR + NNN

- Centrally located with easy access to i-5 and minutes away from downtown.
- Surrounded by quality retail businesses with excellent dining and shopping options.
- Newly renovated exterior.
- Pleasant natural lighting with large front windows.
- Ample on-site parking.



Elliott Kophs elliott@saratogaRE.com 360.610.4980

saratogaRE.com

228 E CHAMPION, STE 102, BELLINGHAM, WA 98225



### PROFESSIONAL OFFICE SPACE FOR LEASE

1334 KING ST SUITE 2, BELLINGHAM, WA 98229

## Floor Plan



Suite 2 Upper & Main Area — 956sf



Suite 2 Lower Area — 427sf

## 1334 KING ST SUITE 2, BELLINGHAM, WA 98229

# **Aerial Photos**