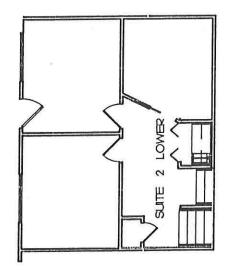

#### PROFESSIONAL OFFICE SPACE FOR LEASE

1334 KING ST SUITE 2, BELLINGHAM, WA 98229



#### 1,383 Square Foot Office Space

17/sF/yR + NNN

- Centrally located with easy access to i-5 and minutes away from downtown.
- Surrounded by quality retail businesses with excellent dining and shopping options.
- Newly renovated exterior.
- Pleasant natural lighting with large front windows.
- Ample on-site parking.



Elliott Kophs elliott@saratogaRE.com 360.610.4980

saratogaRE.com

228 E CHAMPION, STE 102, BELLINGHAM, WA 98225



### PROFESSIONAL OFFICE SPACE FOR LEASE

1334 KING ST SUITE 2, BELLINGHAM, WA 98229

## Floor Plan



Suite 2 Upper & Main Area — 956sf



Suite 2 Lower Area — 427sf

## 1334 KING ST SUITE 2, BELLINGHAM, WA 98229

# **Aerial Photos**