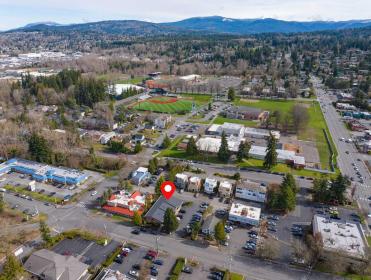

#### PROFESSIONAL OFFICE SPACE FOR LEASE

1334 KING ST SUITE 2, BELLINGHAM, WA 98229

#### 1,383 Square Foot Office Space

17/sF/yR + NNN

- Centrally located with easy access to i-5 and minutes away from downtown.
- Surrounded by quality retail businesses with excellent dining and shopping options.
- Newly renovated exterior.
- Pleasant natural lighting with large front windows.
- Ample on-site parking.

# **Aerial Photos**