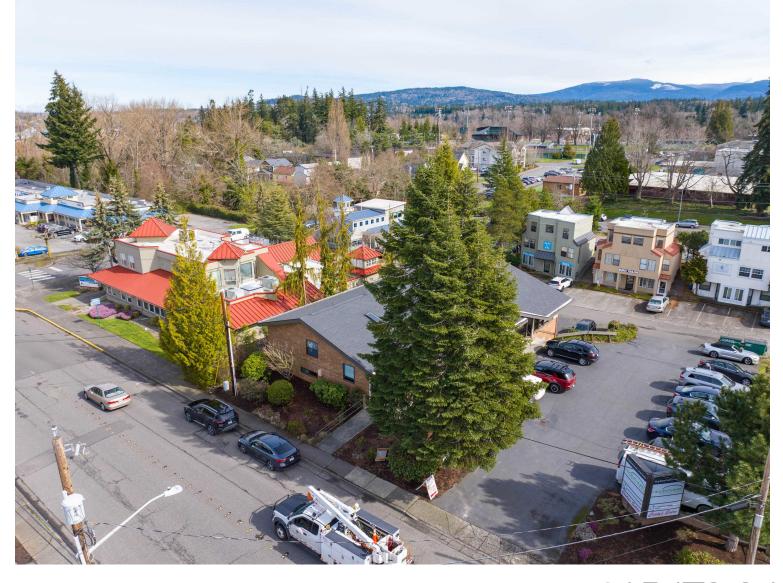

#### PROFESSIONAL OFFICE SPACE FOR LEASE

1334 KING ST SUITE 2, BELLINGHAM, WA 98229

#### 1,383 Square Foot Office Space

17/sF/yR + NNN

- Centrally located with easy access to i-5 and minutes away from downtown.
- Surrounded by quality retail businesses with excellent dining and shopping options.
- Newly renovated exterior.
- Pleasant natural lighting with large front windows.
- Ample on-site parking.

# **Aerial Photos**