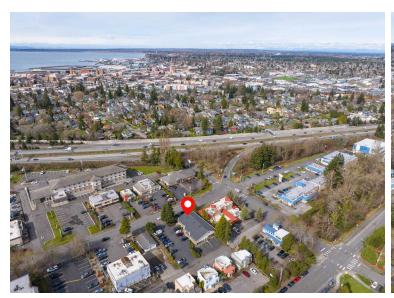

#### PROFESSIONAL OFFICE SPACE FOR LEASE

1334 KING ST SUITE 2, BELLINGHAM, WA 98229

#### 1,383 Square Foot Office Space

17/sF/yR + NNN

- Centrally located with easy access to i-5 and minutes away from downtown.
- Surrounded by quality retail businesses with excellent dining and shopping options.
- Newly renovated exterior.
- Pleasant natural lighting with large front windows.
- Ample on-site parking.

# **Aerial Photos**