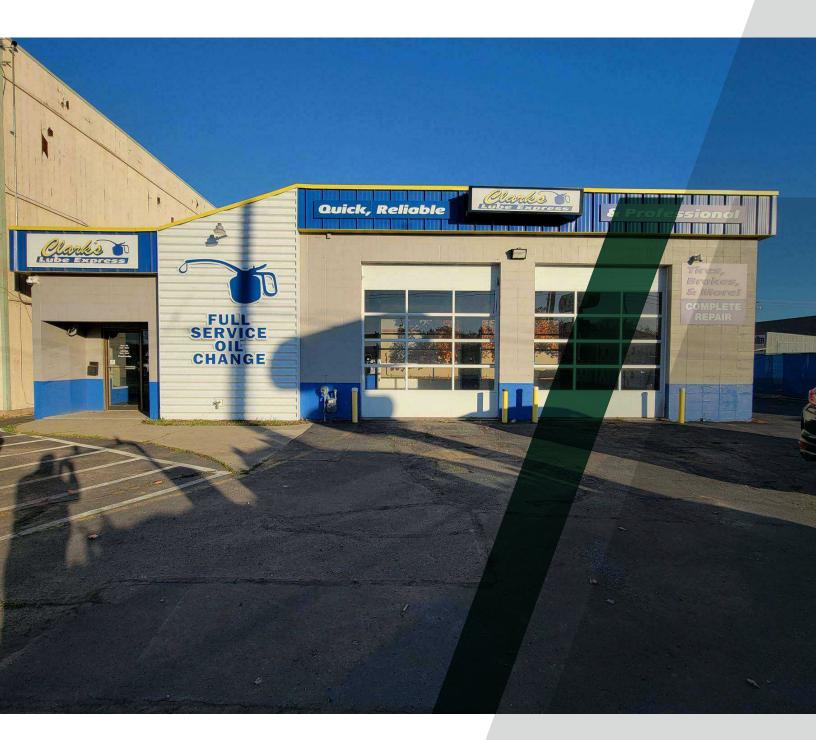

#### **PROPERTY HIGHLIGHTS**

- \$3,500/month NNN
- High-Strength Concrete Floor
- Recently renovated
- NNN's estimated to be \$5.59/sf
- 1,426 square feet
- Two newer hydraulic in-ground lifts
- Two drive-thru bays
- Ample parking
- Located on major Spokane Valley arterial

#### OFFERING SUMMARY

| \$3       | \$3,500.00 per month (NNN) |                                             |  |
|-----------|----------------------------|---------------------------------------------|--|
|           |                            | 1                                           |  |
|           |                            | 1,426 SF                                    |  |
|           |                            | 11,991 SF                                   |  |
|           |                            | 1,426 SF                                    |  |
|           |                            |                                             |  |
| 0.3 MILES | 0.5 MILES                  | 1 MILE                                      |  |
| 320       | 1,144                      | 4,181                                       |  |
| 793       | 2,661                      | 9,800                                       |  |
| \$80,181  | \$77,055                   | \$76,974                                    |  |
|           | 0.3 MILES<br>320<br>793    | O.3 MILES O.5 MILES   320 1,144   793 2,661 |  |