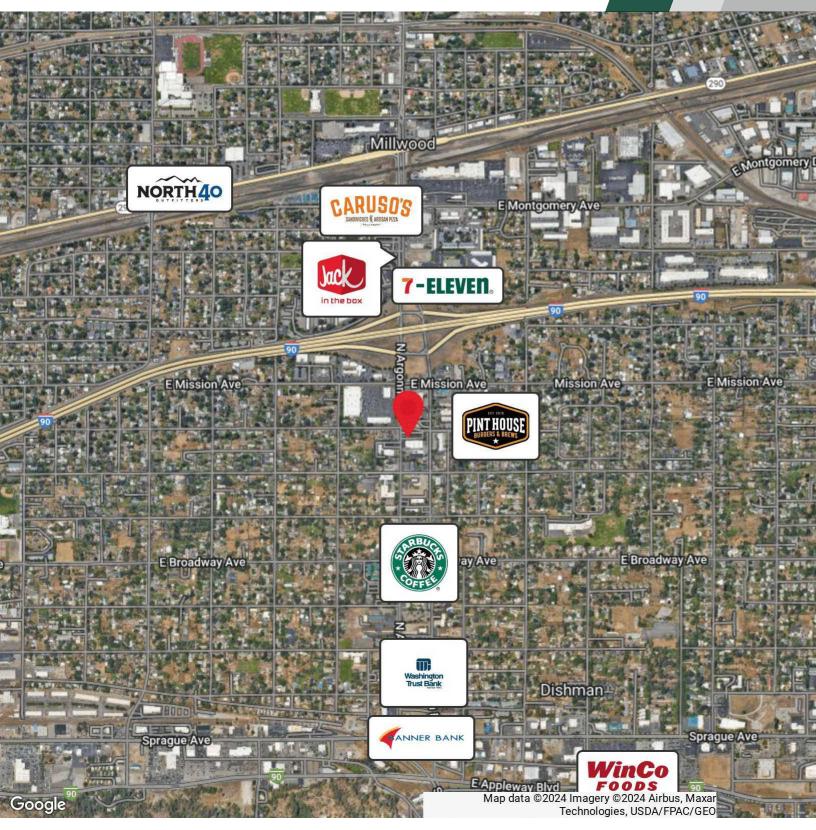

## // LOCATION MAP

// PRESENTED BY:

## // DEMOGRAPHICS MAP & REPORT

| POPULATION           | 0.3 MILES | 0.5 MILES | 1 MILE   |
|----------------------|-----------|-----------|----------|
| Total Population     | 793       | 2,661     | 9,800    |
| Average Age          | 40        | 41        | 41       |
| Average Age (Male)   | 40        | 40        | 40       |
| Average Age (Female) | 41        | 42        | 42       |
|                      |           |           |          |
| HOUSEHOLDS & INCOME  | 0.3 MILES | 0.5 MILES | 1 MILE   |
| Total Households     | 320       | 1,144     | 4,181    |
| # of Persons per HH  | 2.5       | 2.3       | 2.3      |
| Average HH Income    | \$80,181  | \$77,055  | \$76,974 |
|                      |           |           |          |

Demographics data derived from AlphaMap

// PRESENTED BY: