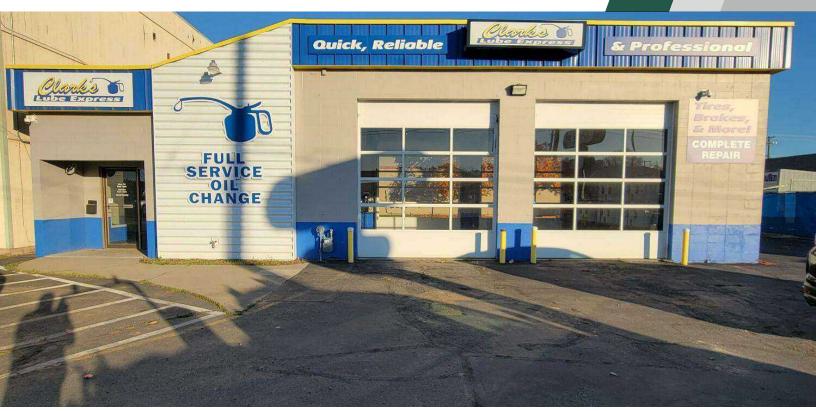

#### **PROPERTY HIGHLIGHTS**

- \$3,500/month NNN
- High-Strength Concrete Floor
- Recently renovated
- NNN's estimated to be \$5.59/sf
- 1,426 square feet
- Two newer hydraulic in-ground lifts
- Two drive-thru bays
- Ample parking
- Located on major Spokane Valley arterial

#### OFFERING SUMMARY

| \$3       | \$3,500.00 per month (NNN) |                                             |  |
|-----------|----------------------------|---------------------------------------------|--|
|           |                            | 1                                           |  |
|           |                            | 1,426 SF                                    |  |
|           |                            | 11,991 SF                                   |  |
|           |                            | 1,426 SF                                    |  |
|           |                            |                                             |  |
| 0.3 MILES | 0.5 MILES                  | 1 MILE                                      |  |
| 320       | 1,144                      | 4,181                                       |  |
| 793       | 2,661                      | 9,800                                       |  |
| \$80,181  | \$77,055                   | \$76,974                                    |  |
|           | 0.3 MILES<br>320<br>793    | O.3 MILES O.5 MILES   320 1,144   793 2,661 |  |