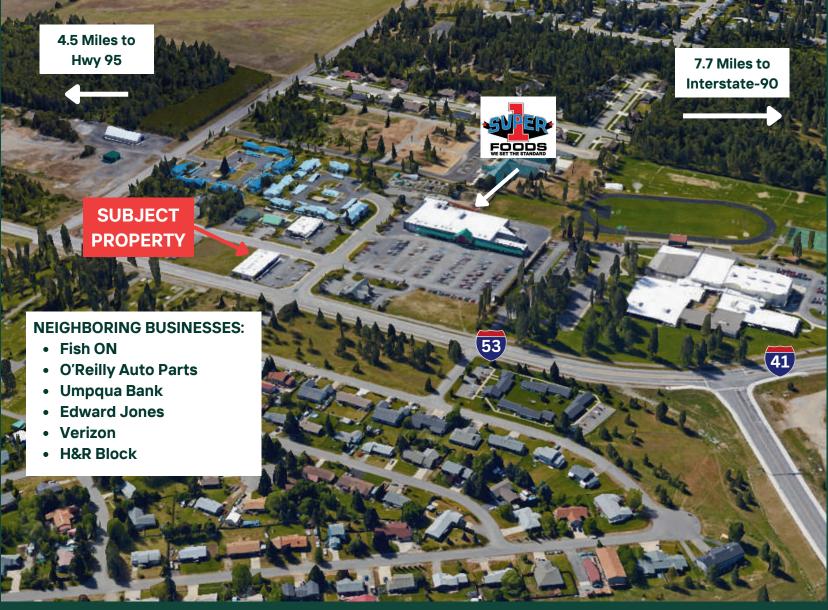

## **AERIAL MAP**

Rathdrum is currently growing at a rate 6.19% annually and its population has increased by 41.1% since the most recent census, in 2020.

#### Idaho Transportation Department (ITD) expects traffic volumes along Highway 53 to nearly double over the next decade.

General Warranty Disclaimer: G&B makes no warranties, representations, or guarantees as to Seller/Owner's supplied information or the Property itself. G&B disclaims all warranties (express and implied) as to the Property and Seller/Owner's statements/information about the Property. Buyer/Lessee shall not rely on Property information supplied by Seller/Owner or G&B. Buyer/Lessee shall conduct its own due diligence to verify any information and the Property's suitability for specific or general purposes. Copyright information G&B respects the intellectual property of others and its Digital Millennium Copyright Act.