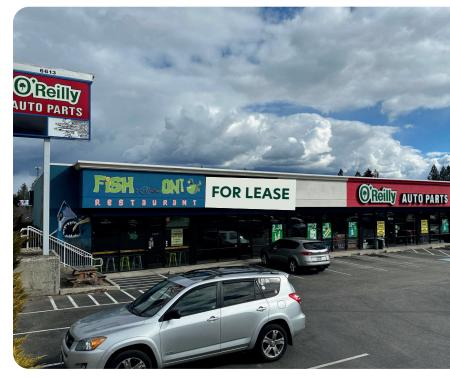

### FOR LEASE \$1,500/mo NNN

ORELLY AUTO PARTS

# 6613 COMMERCIAL PARK AVE Rathdrum, ID 83858

-----

**Exclusively listed by:** 

FOR LEASE

2.008

Don't miss this opportunity to lease a thriving retail or restaurant space in the booming city of Rathdrum! Located in a prime, high-traffic area, you'll be perfectly positioned to capitalize on Rathdrum's expanding community. Ideal for both new and experienced retailers or restaurateurs looking to make their mark in a growing market.

#### Highlights

High visibility from Hwy 53

Shadow-anchored by Super 1 Foods

Prime Location

P\_

Ample

Parking

\$4.18/SF