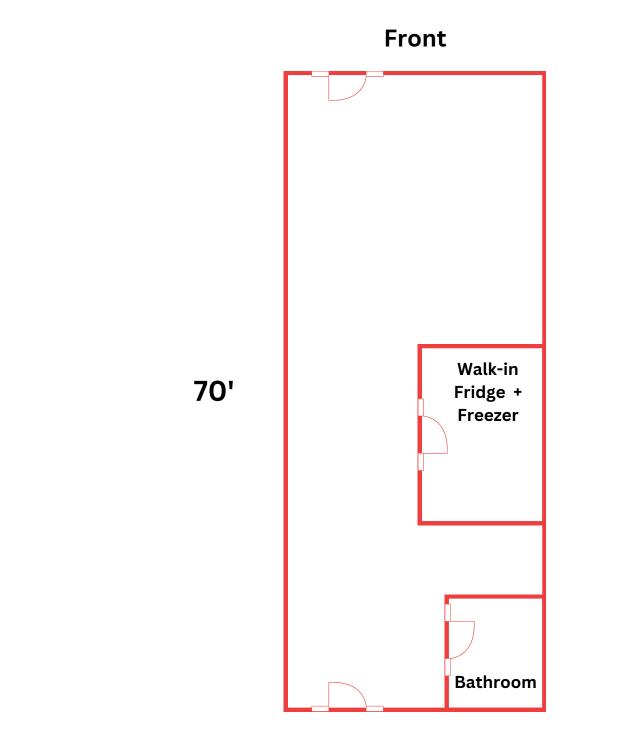

#### Highlights

High visibility from Hwy 53

Shadow-anchored by Super 1 Foods

Prime Location

P\_

Ample

Parking

\$4.18/SF

16'