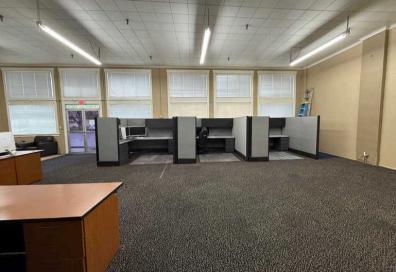

## **ABOUT THE PROPERTY**

Spacious corner retail/office suite for lease in this well-established location in Longview WA. The 2,400 SF space offers an open floor plan, including two private offices, cubicles (which can remain if needed), a restroom, and a bonus upstairs office/breakroom area with ample storage. The space has tall ceilings, lots of windows for natural light, and the zoning permits a variety of uses, providing flexibility for different business needs. Additionally, there is plenty of street parking and opportunities for signage. The asking lease rate is \$1700 per month plus utilities. Perfect location for your businesses next location. Call today to tour this commercial space!