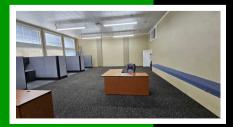

## **ABOUT THE PROPERTY**

Spacious corner retail/office suite for lease in this well-established location in Longview WA. The 2,400 SF space offers an open floor plan, including two private offices, cubicles (which can remain if needed), a restroom, and a bonus upstairs office/breakroom area with ample storage. The space has tall ceilings, lots of windows for natural light, and the zoning permits a variety of uses, providing flexibility for different business needs. Additionally, there is plenty of street parking and opportunities for signage. The asking lease rate is \$1700 per month plus utilities. Perfect location for your businesses next location. Call today to tour this commercial space!