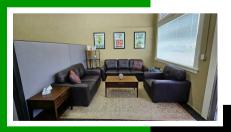

## **ABOUT THE PROPERTY**

Spacious corner retail/office suite for lease in this well-established location in Longview WA. The 2,400 SF space offers an open floor plan, including two private offices, cubicles (which can remain if needed), a restroom, and a bonus upstairs office/breakroom area with ample storage. The space has tall ceilings, lots of windows for natural light, and the zoning permits a variety of uses, providing flexibility for different business needs. Additionally, there is plenty of street parking and opportunities for signage. The asking lease rate is \$1700 per month plus utilities. Perfect location for your businesses next location. Call today to tour this commercial space!