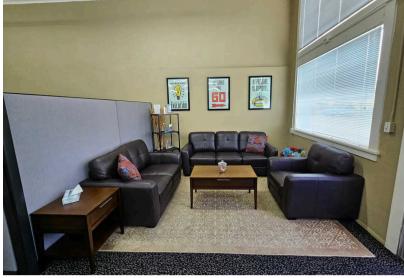

## **ABOUT THE PROPERTY**

Spacious corner retail/office suite for lease in this well-established location in Longview WA. The 2,400 SF space offers an open floor plan, including two private offices, cubicles (which can remain if needed), a restroom, and a bonus upstairs office/breakroom area with ample storage. The space has tall ceilings, lots of windows for natural light, and the zoning permits a variety of uses, providing flexibility for different business needs. Additionally, there is plenty of street parking and opportunities for signage. The asking lease rate is \$1700 per month plus utilities. Perfect location for your businesses next location. Call today to tour this commercial space!