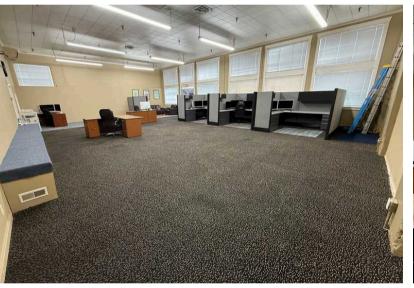

## **ABOUT THE PROPERTY**

Spacious corner retail/office suite for lease in this well-established location in Longview WA. The 2,400 SF space offers an open floor plan, including two private offices, cubicles (which can remain if needed), a restroom, and a bonus upstairs office/breakroom area with ample storage. The space has tall ceilings, lots of windows for natural light, and the zoning permits a variety of uses, providing flexibility for different business needs. Additionally, there is plenty of street parking and opportunities for signage. The asking lease rate is \$1700 per month plus utilities. Perfect location for your businesses next location. Call today to tour this commercial space!