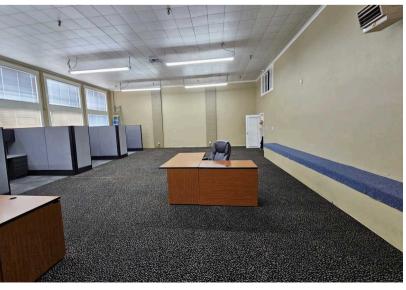

## **ABOUT THE PROPERTY**

Spacious corner retail/office suite for lease in this well-established location in Longview WA. The 2,400 SF space offers an open floor plan, including two private offices, cubicles (which can remain if needed), a restroom, and a bonus upstairs office/breakroom area with ample storage. The space has tall ceilings, lots of windows for natural light, and the zoning permits a variety of uses, providing flexibility for different business needs. Additionally, there is plenty of street parking and opportunities for signage. The asking lease rate is \$1700 per month plus utilities. Perfect location for your businesses next location. Call today to tour this commercial space!