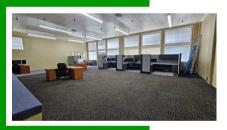

## **ABOUT THE PROPERTY**

Spacious corner retail/office suite for lease in this well-established location in Longview WA. The 2,400 SF space offers an open floor plan, including two private offices, cubicles (which can remain if needed), a restroom, and a bonus upstairs office/breakroom area with ample storage. The space has tall ceilings, lots of windows for natural light, and the zoning permits a variety of uses, providing flexibility for different business needs. Additionally, there is plenty of street parking and opportunities for signage. The asking lease rate is \$1700 per month plus utilities. Perfect location for your businesses next location. Call today to tour this commercial space!