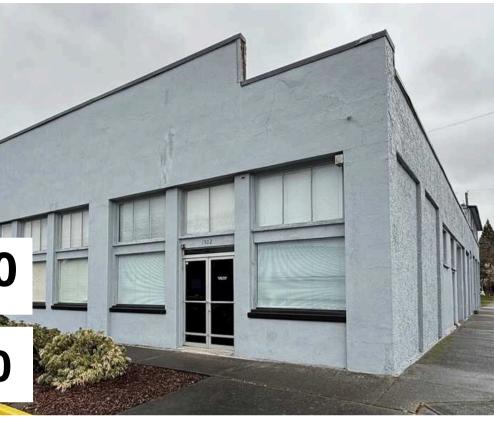

1502 9TH AVE LONGVIEW, WA 98632

PER MONTH \$ 1,700
PLUS UTILITIES

OFFICE SIZE SF +/- 2,400

## **ABOUT THE PROPERTY**

Spacious corner retail/office suite for lease in this well-established location in Longview WA. The 2,400 SF space offers an open floor plan, including two private offices, cubicles (which can remain if needed), a restroom, and a bonus upstairs office/breakroom area with ample storage. The space has tall ceilings, lots of windows for natural light, and the zoning permits a variety of uses, providing flexibility for different business needs. Additionally, there is plenty of street parking and opportunities for signage. The asking lease rate is \$1700 per month plus utilities. Perfect location for your businesses next location. Call today to tour this commercial space!