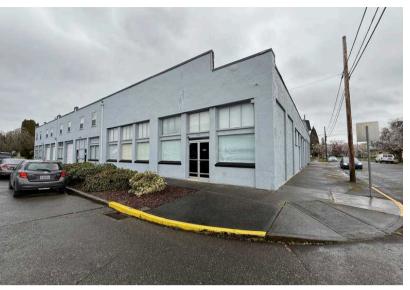

1502 9TH AVE LONGVIEW, WA 98632

PER MONTH \$ 1,700
PLUS UTILITIES

OFFICE SIZE SF +/- 2,400

## **ABOUT THE PROPERTY**

Spacious corner retail/office suite for lease in this well-established location in Longview WA. The 2,400 SF space offers an open floor plan, including two private offices, cubicles (which can remain if needed), a restroom, and a bonus upstairs office/breakroom area with ample storage. The space has tall ceilings, lots of windows for natural light, and the zoning permits a variety of uses, providing flexibility for different business needs. Additionally, there is plenty of street parking and opportunities for signage. The asking lease rate is \$1700 per month plus utilities. Perfect location for your businesses next location. Call today to tour this commercial space!

## PROPERTY DETAIL

CLOSE TO
INTERSTATE 5

EXCELLENT SIGNAGE

STREET PARKING

PARCEL 00582

woodfordcre.com

chris@woodfordcre.com