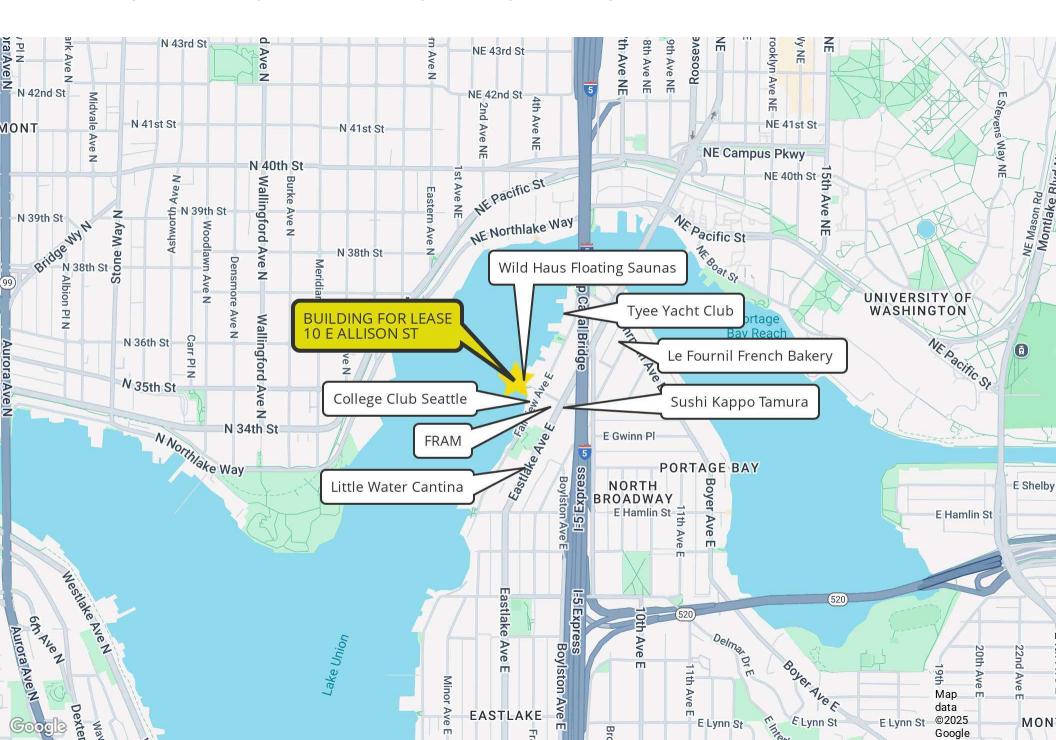

## PROPERTY HIGHLIGHTS

- Unique opportunity to lease a free-standing building located on the amazing South Lake Union waterfront
- Ideal for office or creative space
- Modern, light-filled, single tenant building features hard wood floors, full glass windows and doors
- Unobstructed views of South Lake Union
- 62 ft boat slip adjacent to the premises; \$1,500 monthly
- 6 on-site parking stalls; \$200 each/monthly
- Surrounding businesses are Wild Haus Floating Sauna and College Club (social club)
- 1,495 Sq Ft
- Rent \$45/PSF Gross Rent (utilities included). Long term lease available