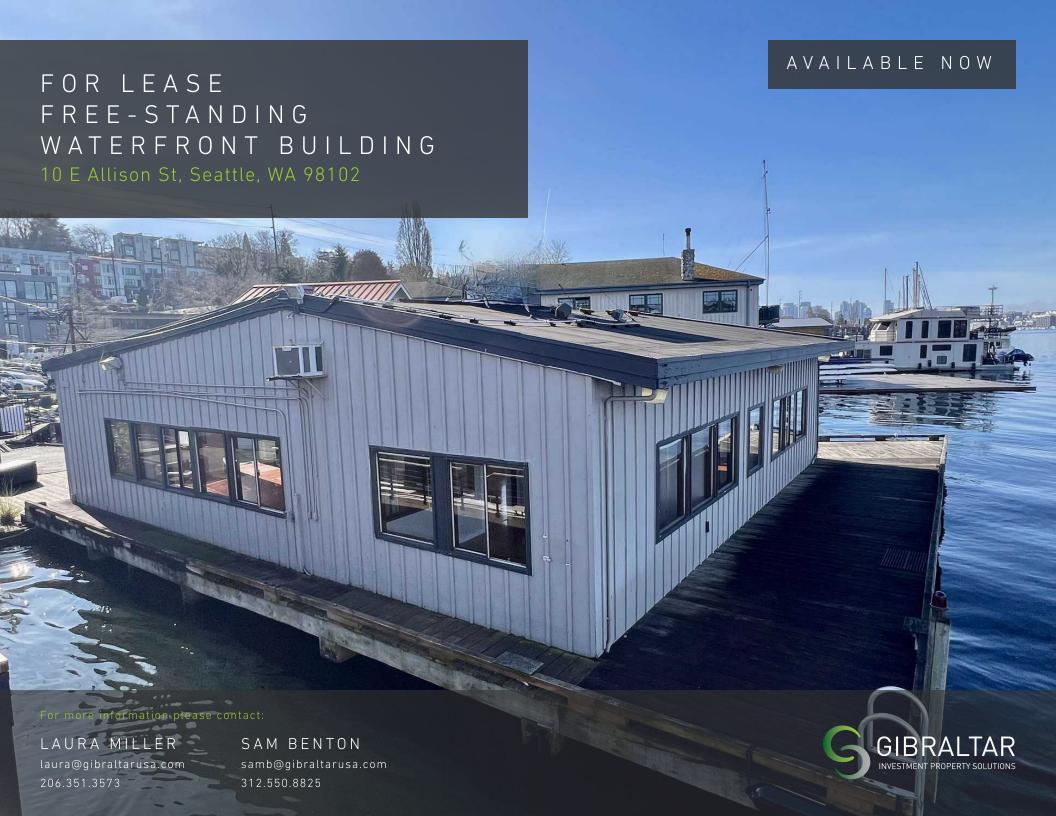

## FREE-STANDING WATERFRONT BUILDING

## PROPERTY HIGHLIGHTS

- Unique opportunity to lease a free-standing building located on the amazing South Lake Union waterfront
- Ideal for office or creative space
- Modern, light-filled, single tenant building features hard wood floors, full glass windows and doors
- Unobstructed views of South Lake Union
- 62 ft boat slip adjacent to the premises; \$1,500 monthly
- 6 on-site parking stalls; \$200 each/monthly
- Surrounding businesses are Wild Haus Floating Sauna and College Club (social club)
- 1,495 Sq Ft
- Rent \$45/PSF Gross Rent (utilities included). Long term lease available