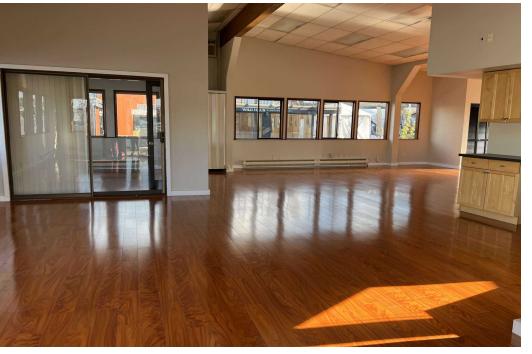

## PROPERTY HIGHLIGHTS

- Unique opportunity to lease a free-standing building located on the amazing South Lake Union waterfront
- Ideal for office or creative space
- Modern, light-filled, single tenant building features hard wood floors, full glass windows and doors
- Unobstructed views of South Lake Union
- 62 ft boat slip adjacent to the premises; \$1,500 monthly
- 6 on-site parking stalls; \$200 each/monthly
- Surrounding businesses are Wild Haus Floating Sauna and College Club (social club)
- 1,495 Sq Ft
- Rent \$45/PSF Gross Rent (utilities included). Long term lease available