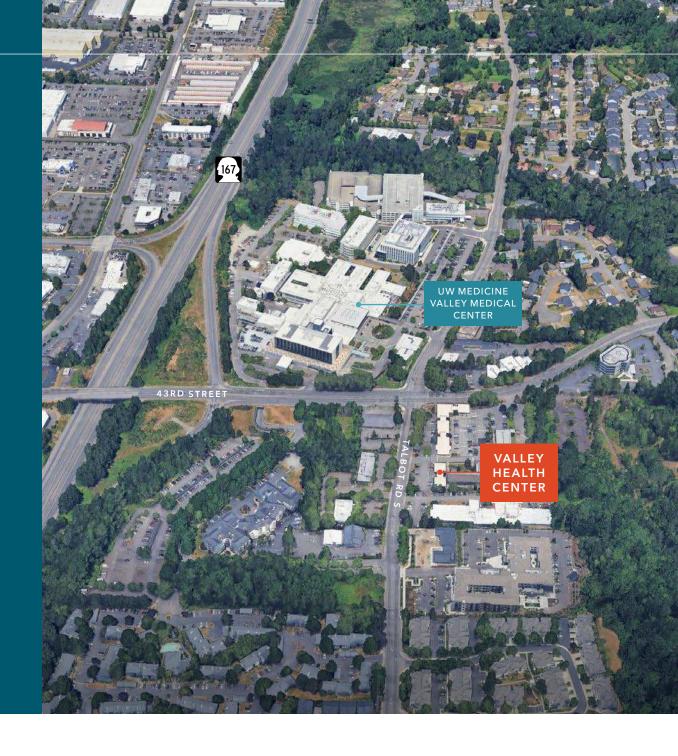

## SITE PLAN

AVAILABLE FOR LEASE

KIDDER MATHEWS

Quality, affordable medical spaces directly across the street from UW Medicine Valley Medical Center

Suite 200: 1,365 SF

Available July 1, 2025

1,365
TOTAL SF - SUITE 200

AMPLE PARKING

SR-167

SIGNAGE

AVAILABLE FOR LEASE