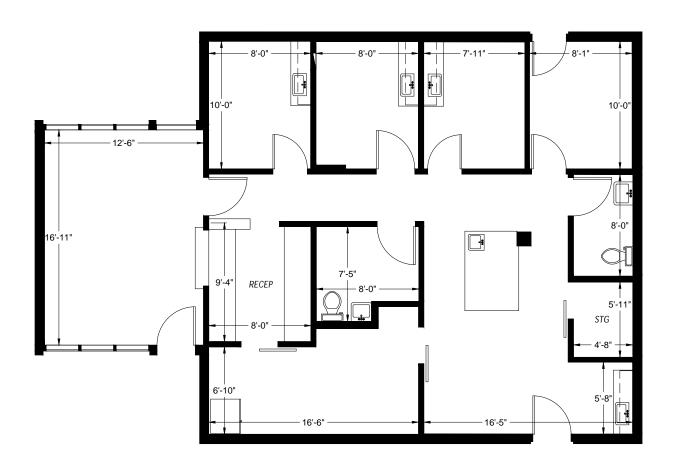

FOR LEASE

A 32,828 SF Medical Dental Center across from UW Medicine Valley Medical Center in Renton

4300 TALBOT RD S, RENTON, WA

1,365 SF SUITE 200

07/01/25

## 4300 TALBOT RD S

Suite Space Available with Monument / Directory Signage and Free Parking

Easy access from SR-167, I-405 and I-5

Medical build-outs with ample free parking

Monument and directory signage available

Quality, affordable medical spaces directly across the street from UW Medicine Valley Medical Center

Suite 200: 1,365 SF

Available July 1, 2025

1,365
TOTAL SF - SUITE 200

AMPLE PARKING

SR-167

SIGNAGE













AVAILABLE FOR LEASE

KIDDER MATHEWS

## SITE PLAN



AVAILABLE FOR LEASE

KIDDER MATHEWS

## SUITE 200 FLOORPLAN



1,365 SF

07/01/25

AVAILABLE FOR LEASE

KIDDER MATHEWS



## For more information, contact

**BRIAN CLAPP** 

Executive Vice President 206.248.7316 brian.clapp@kidder.com

SPENCER CLAPP

First Vice President 206.248.7427 spencer.clapp@kidder.com

KIDDER.COM