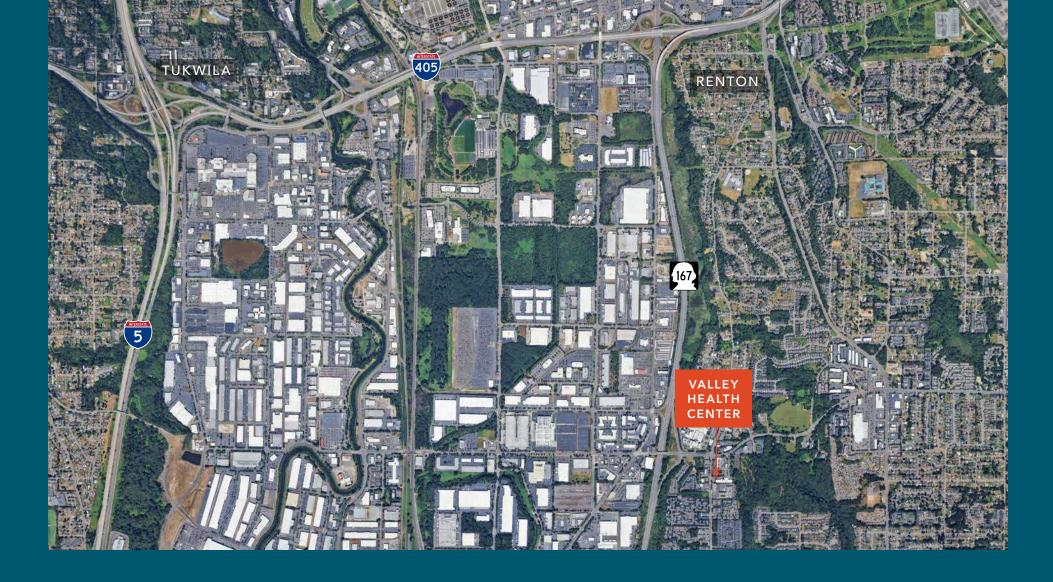

FOR LEASE

A 32,828 SF Medical Dental Center across from UW Medicine Valley Medical Center in Renton

4300 TALBOT RD S, RENTON, WA

1,365 SF SUITE 200

07/01/25

## 4300 TALBOT RD S

Suite Space Available with Monument / Directory Signage and Free Parking

Easy access from SR-167, I-405 and I-5

Medical build-outs with ample free parking

Monument and directory signage available

Quality, affordable medical spaces directly across the street from UW Medicine Valley Medical Center

Suite 200: 1,365 SF

Available July 1, 2025

1,365
TOTAL SF - SUITE 200

AMPLE PARKING

SR-167

SIGNAGE













AVAILABLE FOR LEASE

KIDDER MATHEWS

## SITE PLAN



AVAILABLE FOR LEASE

KIDDER MATHEWS

## SUITE 200 FLOORPLAN



1,365 SF

07/01/25

AVAILABLE FOR LEASE

KIDDER MATHEWS



## For more information, contact

**BRIAN CLAPP** 

Executive Vice President 206.248.7316 brian.clapp@kidder.com

SPENCER CLAPP

First Vice President 206.248.7427 spencer.clapp@kidder.com

KIDDER.COM