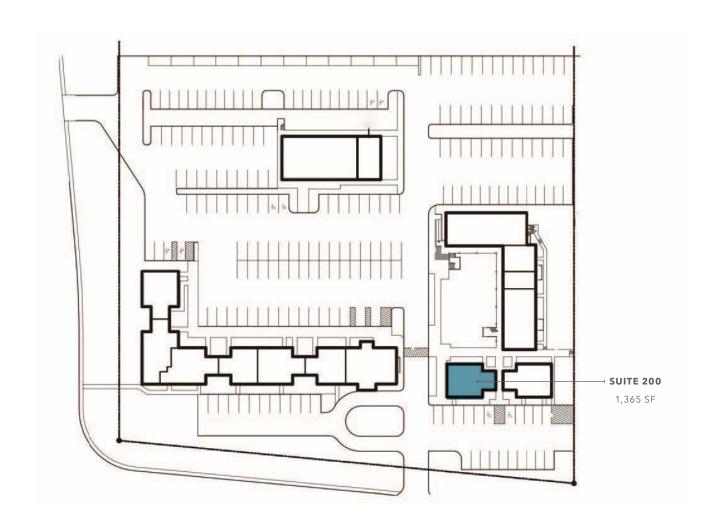

FOR LEASE

A 32,828 SF Medical Dental Center across from UW Medicine Valley Medical Center in Renton

4300 TALBOT RD S, RENTON, WA

1,365 SF SUITE 200

07/01/25

## 4300 TALBOT RD S

Suite Space Available with Monument / Directory Signage and Free Parking

Easy access from SR-167, I-405 and I-5

Medical build-outs with ample free parking

Monument and directory signage available

Quality, affordable medical spaces directly across the street from UW Medicine Valley Medical Center

Suite 200: 1,365 SF

Available July 1, 2025

1,365
TOTAL SF - SUITE 200

AMPLE PARKING

SR-167

SIGNAGE













AVAILABLE FOR LEASE

KIDDER MATHEWS

## SITE PLAN



AVAILABLE FOR LEASE

KIDDER MATHEWS

## SUITE 200 FLOORPLAN



1,365 SF

07/01/25

AVAILABLE FOR LEASE

KIDDER MATHEWS



## For more information, contact

**BRIAN CLAPP** 

Executive Vice President 206.248.7316 brian.clapp@kidder.com

SPENCER CLAPP

First Vice President 206.248.7427 spencer.clapp@kidder.com

KIDDER.COM