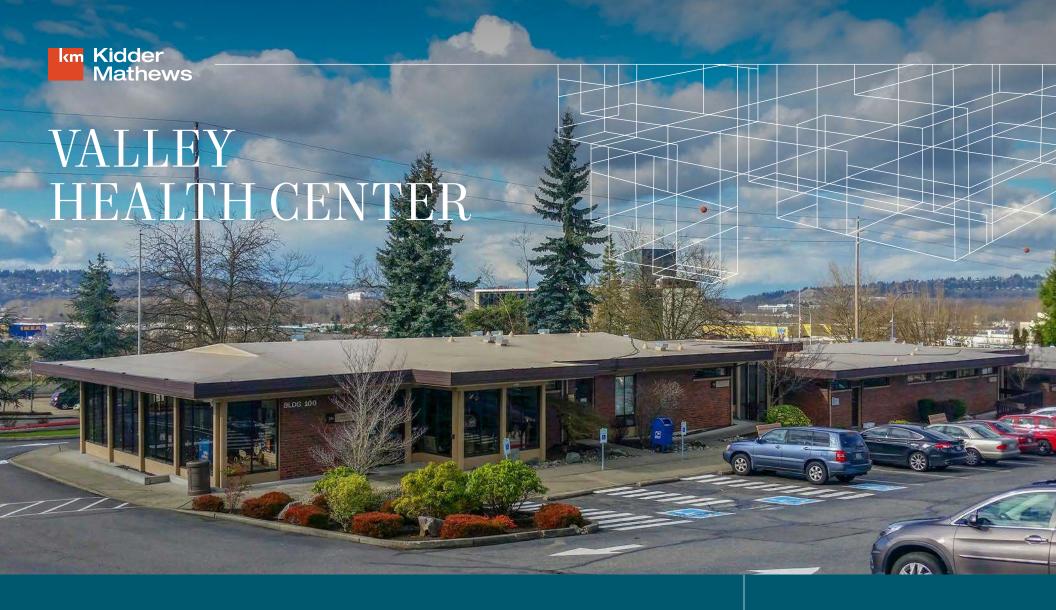

FOR LEASE

A 32,828 SF Medical Dental Center across from UW Medicine Valley Medical Center in Renton

4300 TALBOT RD S, RENTON, WA

1,365 SF SUITE 200

07/01/25

Quality, affordable medical spaces directly across the street from UW Medicine Valley Medical Center

Suite 200: 1,365 SF

Available July 1, 2025

1,365
TOTAL SF - SUITE 200

AMPLE PARKING

SR-167

SIGNAGE

AVAILABLE FOR LEASE