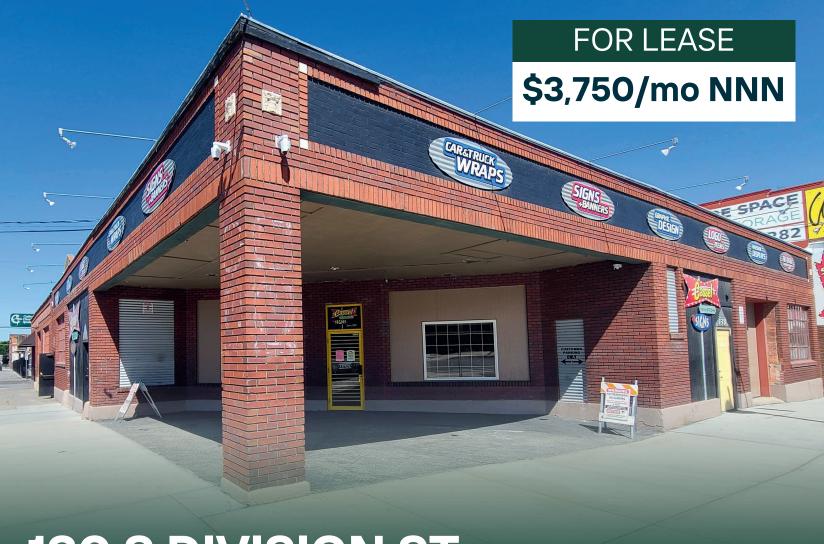

# 130 S DIVISION ST.

Spokane, WA 99202

### **Highlights**

**4,830** Square Feet

Retail Storefront/Office

VPD: 24,187

Prime Division Street Exposure

Great signage opportunity

\$4.00/sf

**International Events** 