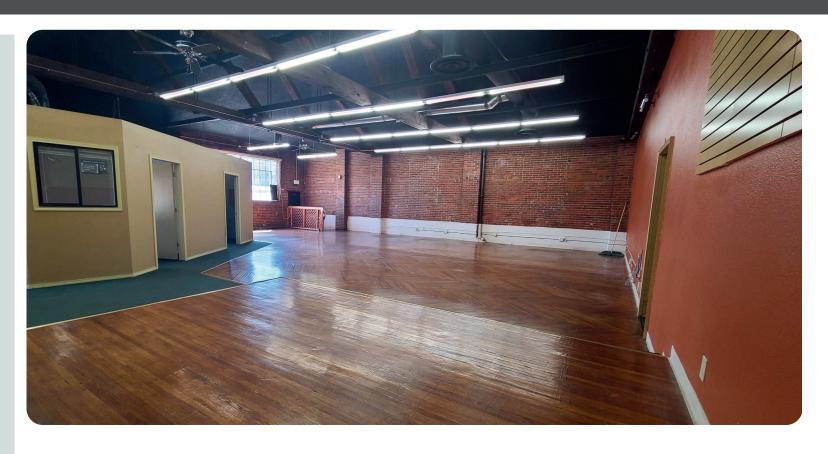

### **Highlights**

**4,830** Square Feet

Retail Storefront/Office

VPD: 24,187

Prime Division Street Exposure

Great signage opportunity

\$4.00/sf

**International Events** 