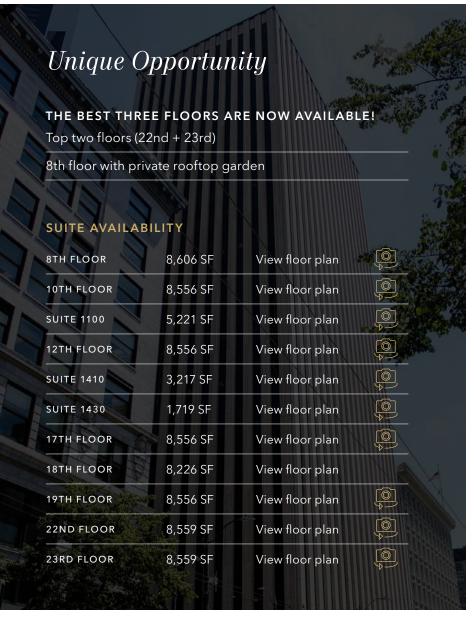

EASY TRANSIT AND FERRY ACCESS

BIKE STORAGE

FITNESS ROOM AND SHOWERS

NEW, RENT READY SUITES

DAN DAHL 206.650.6154 dan.dahl@kidder.com DAVID GURRY 206.931.6474 david.gurry@kidder.com

KIDDER.COM

Rent -ready spaces, short term leases available for the following suites

\$29.00 - \$33.00

1,719 RSF

5,221 RSF

 $8,556\,RSF$ 

AVAILABLE FOR LEASE

KIDDER MATHEWS

AVAILABLE FOR LEASE

KIDDER MATHEWS