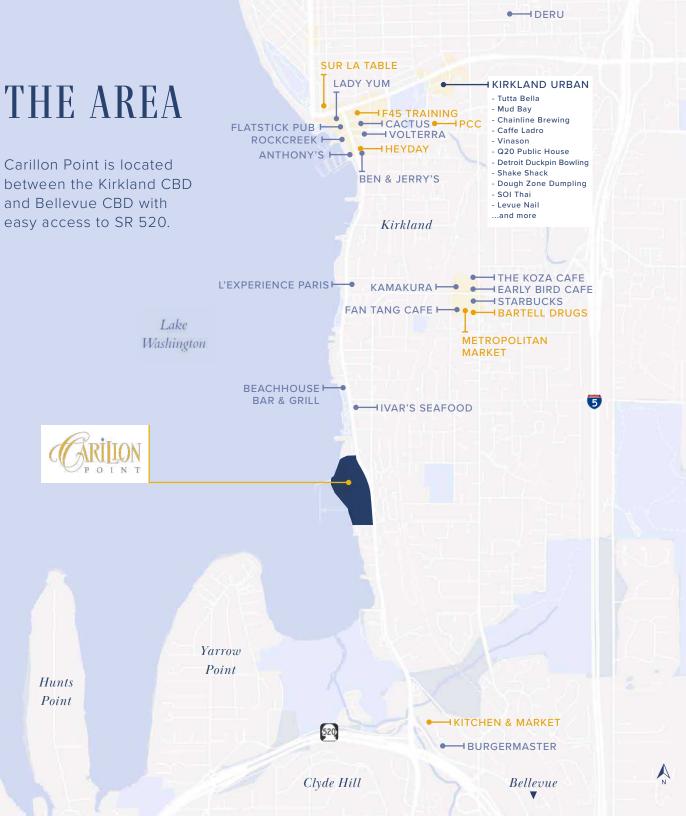

# 6 MINUTES

to Kikrland CBD

13
MINUTES

to Bellevue CBD

15
MINUTES

to Redmond CBD

18
MINUTES

to Seattle CBD