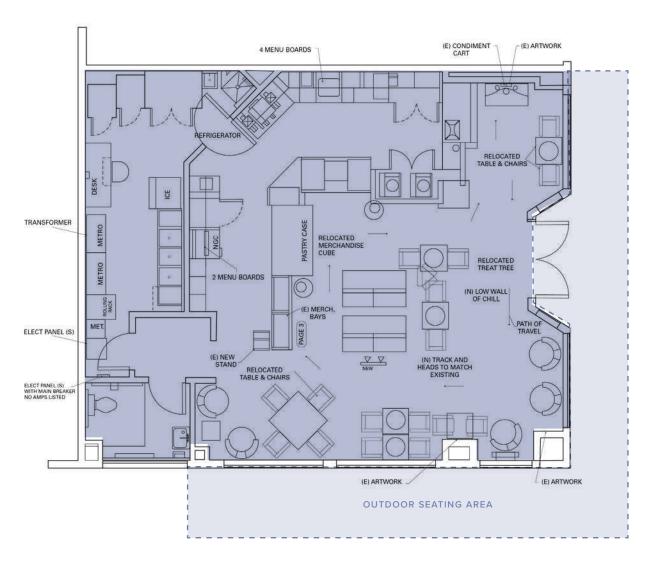

## THE SUITE

#### **SUITE 2255**

→ Size: 1,289 RSF

→ Asking Rate: Call for rates

→ NNN Estimate: \$16.00 PSF

→ Available June 2025

→ Ideal for a coffee shop user

→ Fully equipped with existing improvements and infrastructure, this space offers a seamless path to opening your next location with minimal build-out required.