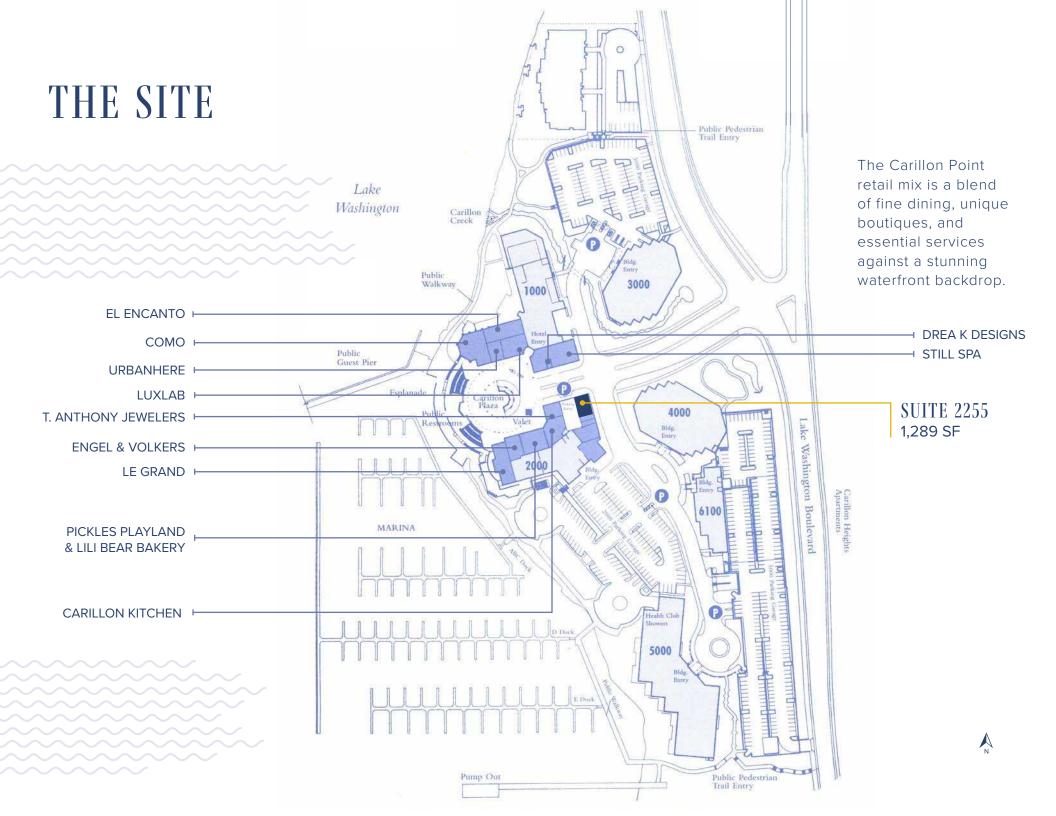

## THE POINT

Carillon Point in Kirkland features a 31-acre waterfront property on Lake Washington where brilliant office space meets dynamic restaurants, engaging retail, a luxury hotel, and local marina - creating a welcoming public space between the downtown Kirkland and Bellevue cores. Ample public seating and gathering spaces abound.

Join local and national retailers. including COMO, Engel & Volkers, Luxlab, El Encanto, T. Anthony Jewelers and more