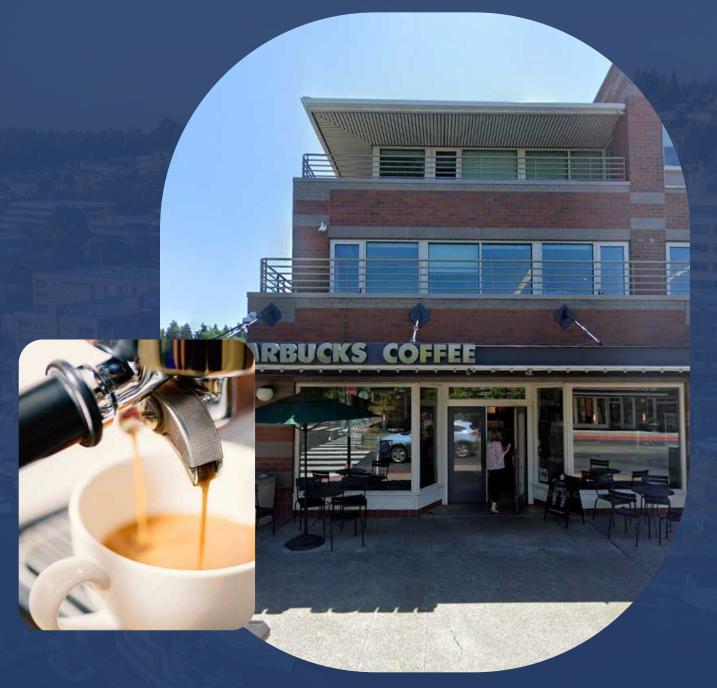

## THE PLACE

Located at the entrance to the prestigious Carillon Point complex, the 1,289 SF corner retail space offers a prime opportunity for a thriving coffee shop venture.

This picturesque location combines scenic waterfront access with the vibrant energy of a bustling community, attracting a steady stream of local professionals, residents and visitors alike.

Additionally, its close proximity to high-end boutiques, luxury residences, and corporate offices ensures a diverse clientele, making it an ideal spot for a successful retail coffee business.

← The corner coffee spot