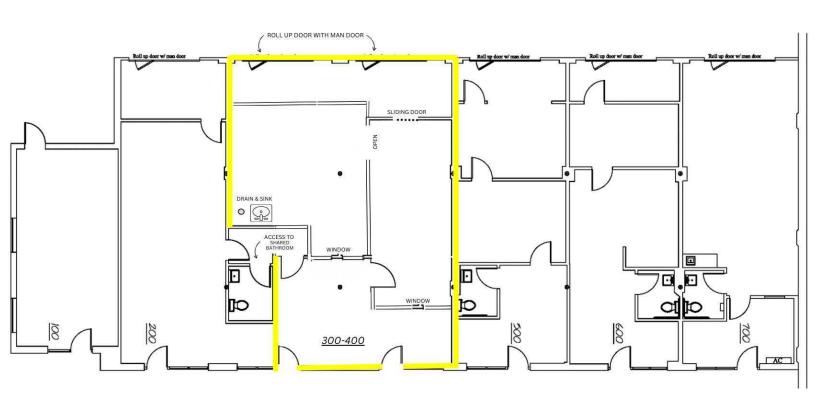

#### **AVAILABLE SPACES**

| SPACE         | LEASE RATE        | SIZE (SF) |
|---------------|-------------------|-----------|
| Suite 300-400 | \$1,476 per month | 1,362 SF  |

## **Suite 300-400**

1362 SF \$1476/month NNN: \$833/month