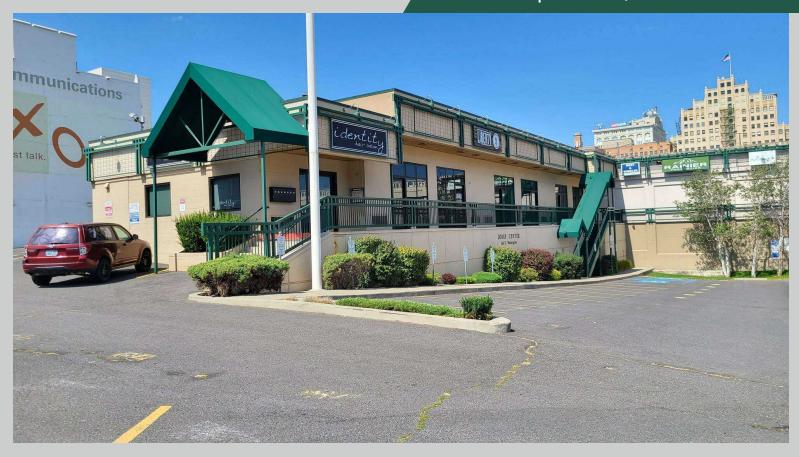

# **FEATURING**

Josef Center 164 S Washington Spokane, WA 99201



#### **DEMOGRAPHICS**

|                   | 1 MILE   | 3 MILES  | 5 MILES  |
|-------------------|----------|----------|----------|
| Total Households  | 6,686    | 49,630   | 108,084  |
| Total Population  | 12,099   | 114,232  | 251,244  |
| Average HH Income | \$43,123 | \$51,322 | \$51,812 |

#### **AVAILABLE SPACES**

| SPACE         | LEASE RATE        | SIZE (SF) |
|---------------|-------------------|-----------|
| Suite 300-400 | \$1,476 per month | 1,362 SF  |

### **PROPERTY FEATURES**

- NNN \$833/month
- Free Parking
- 24 Hour Access
- Two 10' Roll Up Doors for Loading
- Space can be Office, Retail or Warehouse















General Warranty Disclaimer: G&B makes no warranties, representations, or guarantees as to Seller/Owner's supplied information or the Property itself.