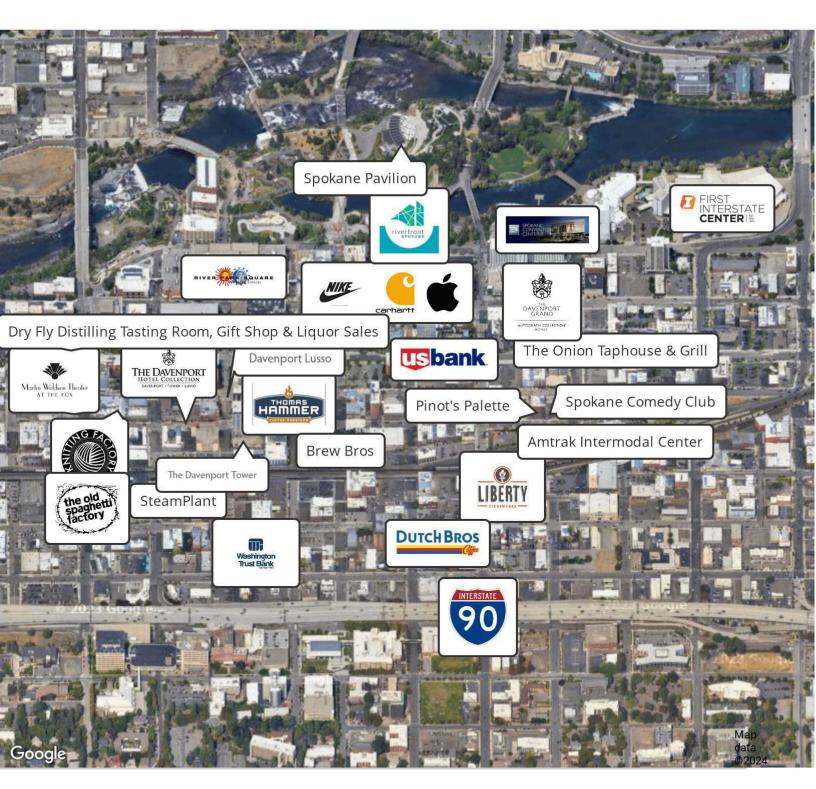

g
- 24 Hour Access
- Two 10' Roll Up Doors for Loading
- Space can be Office, Retail or Warehouse















General Warranty Disclaimer: G&B makes no warranties, representations, or guarantees as to Seller/Owner's supplied information or the Property itself. G&B disclaims all warranties (express and implied) as to the Property and Seller/Owner's statements/information about the Property. Buyer/Lessee shall not rely on Property information supplied by Seller/Owner or G&B. Buyer/Lessee shall conduct its own due diligence to verify any information and the Property's suitability for specific or general purposes Copyright information G&B respects the intellectual property of others and its Digital Millennium Copyright Act



## **Suite 300-400**

1362 SF \$1476/month NNN: \$833/month