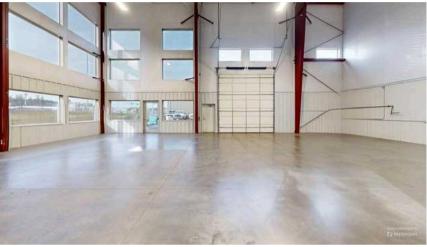

One office or lab with washroom, one bathroom and a coffee counter, the rest is wide open. 16' roll up doors and back yard storage space.

LEASE SPACE SQ.FT 5,000 SQ.FT.

LEASE TYPE

LEASE RATE \$15.00/YR +NNN