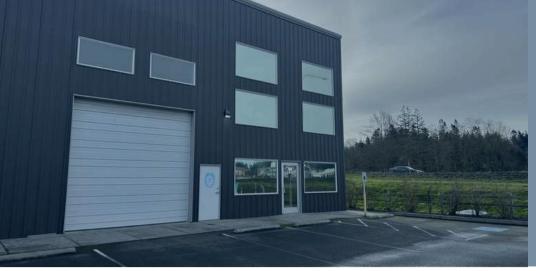

## FOR LEASE

12381 Reservation Rd.

<u>Anacortes</u> / WA / 98221

First class flex space right on State Route 20 and Reservation Road as you enter Anacortes. Built in 2015-2016 these buildings are in perfect condition, have great visibility, and signage can be seen by 31,000 cars a day.

One office or lab with washroom, one bathroom and a coffee counter, the rest is wide open. 16' roll up doors and back yard storage space.

LEASE SPACE SQ.FT 5,000 SQ.FT.

LEASE TYPE

LEASE RATE \$15.00/YR +NNN