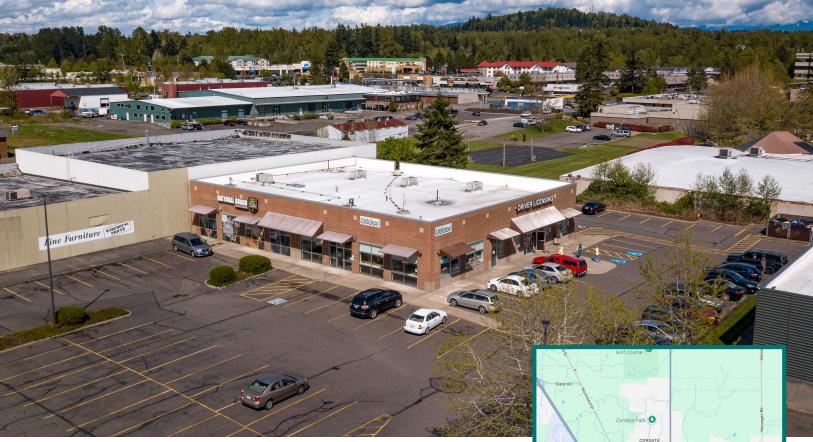

#### 1,650 Square Foot Retail Space

\$26/sf/yr • MODIFIED GROSS LEASE

High Ceilings

RETAIL SPACE

- Ample Parking
- Neighboring tenants include Washington Department of Licensing and Mach1 Speedway & Arcade.