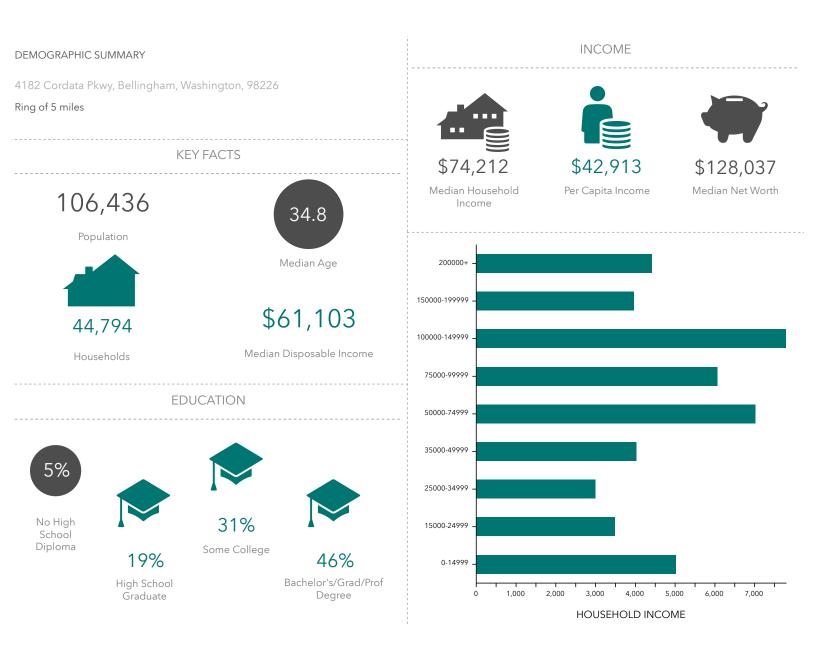

TAIL SPACE AVAILABLE FOR LEASE

### 4182 CORDATA PARKWAY, BELLINGHAM



#### 1,650 Square Foot Retail Space

\$26/sf/yr • MODIFIED GROSS LEASE

High Ceilings

RETAIL SPACE

- Ample Parking
- Neighboring tenants include Washington Department of Licensing and Mach1 Speedway & Arcade.

Stare B<sup>1</sup> Cordata Park Cordata Park Condata Park Condata

> **Elliott Kophs** elliott@saratogaRE.com 360.610.4980

Hannah Cano hannah@saratogaRE.com 360.610.4335

saratogaRE.com 228 E CHAMPION, STE 102, BELLINGHAM, WA 98225

INFORMATION CONTAINED HEREIN HAS BEEN OBTAINED FROM SOURCES DEEMED RELIABLE, BUT NOT GUARANTEED. LESSEE TO VERIFY.

### 4182 CORDATA PARKWAY, BELLINGHAM

## **Exterior Photos**





## **Aerial Photo**





### 4182 CORDATA PARKWAY, BELLINGHAM

# **Demographics - 5 Mile Radius**