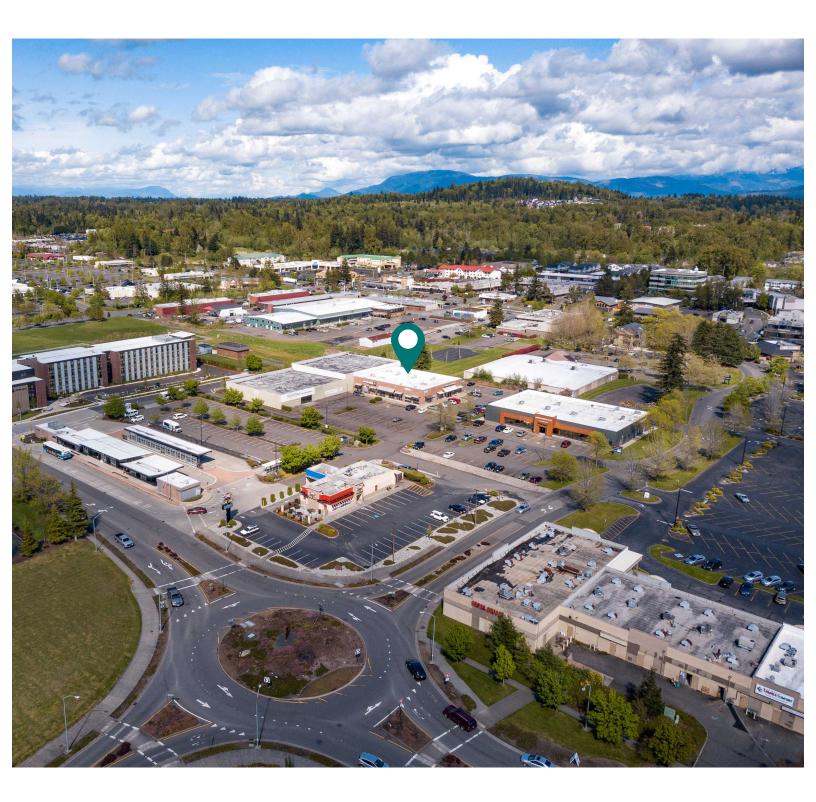

### PRIME CORNER RETAIL SPACE AVAILABLE FOR LEASE

### 4182 CORDATA PARKWAY, BELLINGHAM



#### 1,650 Square Foot Retail Space

\$26/sf/yr • MODIFIED GROSS LEASE

High Ceilings

RETAIL SPACE

- Ample Parking
- Neighboring tenants include Washington Department of Licensing and Mach1 Speedway & Arcade.

Stare B<sup>1</sup> Cordata Park Cordata Park Condata Park Condata

> **Elliott Kophs** elliott@saratogaRE.com 360.610.4980

Hannah Cano hannah@saratogaRE.com 360.610.4335

saratogaRE.com 228 E CHAMPION, STE 102, BELLINGHAM, WA 98225

INFORMATION CONTAINED HEREIN HAS BEEN OBTAINED FROM SOURCES DEEMED RELIABLE, BUT NOT GUARANTEED. LESSEE TO VERIFY.

### 4182 CORDATA PARKWAY, BELLINGHAM

## **Exterior Photos**





## **Aerial Photo**





### 4182 CORDATA PARKWAY, BELLINGHAM

# **Demographics - 5 Mile Radius**