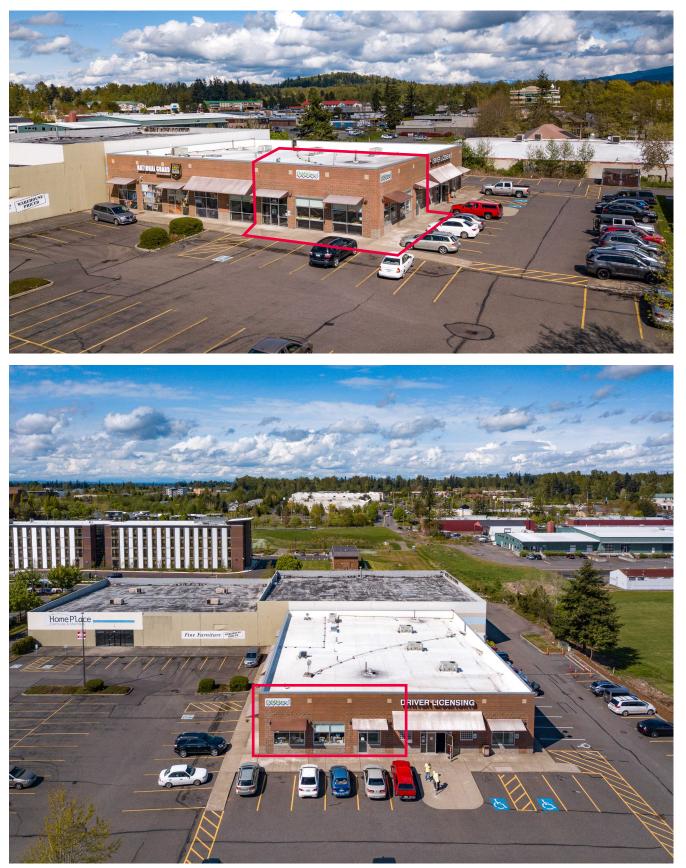

### PRIME CORNER RETAIL SPACE AVAILABLE FOR LEASE

### 4182 CORDATA PARKWAY, BELLINGHAM



#### 1,650 Square Foot Retail Space

\$26/sf/yr • MODIFIED GROSS LEASE

High Ceilings

RETAIL SPACE

- Ample Parking
- Neighboring tenants include Washington Department of Licensing and Mach1 Speedway & Arcade.

Stare B<sup>1</sup> Cordata Park Cordata Park Condata Park Condata

> **Elliott Kophs** elliott@saratogaRE.com 360.610.4980

Hannah Cano hannah@saratogaRE.com 360.610.4335

saratogaRE.com 228 E CHAMPION, STE 102, BELLINGHAM, WA 98225

INFORMATION CONTAINED HEREIN HAS BEEN OBTAINED FROM SOURCES DEEMED RELIABLE, BUT NOT GUARANTEED. LESSEE TO VERIFY.

### 4182 CORDATA PARKWAY, BELLINGHAM

## **Exterior Photos**





## **Aerial Photo**





### 4182 CORDATA PARKWAY, BELLINGHAM

# **Demographics - 5 Mile Radius**