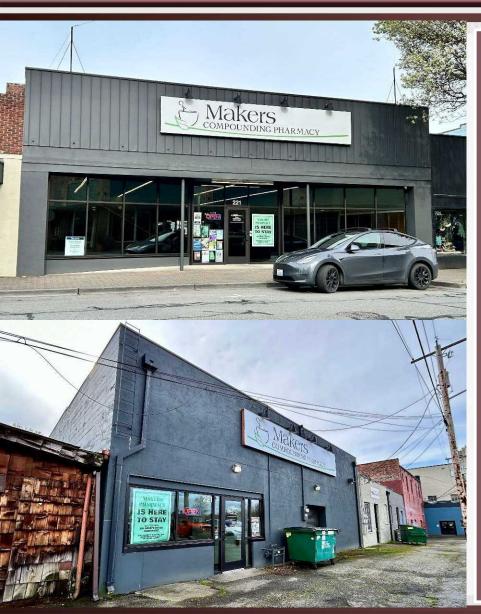

### Welcome to Downtown Mount Vernon!

Discover this promising high traffic retail location in downtown Mount Vernon.

This unique space features:

- <u>Built-in Foot Traffic From Maker's Pharmacy!</u>
- Prominent Location Across From Skagit Valley Food Co-Op.
- On-Site & Street Parking PLUS Designated Pedestrian Alley
- Walk-Thru Building with Front & Rear Access
- Significant Retail Frontage on 1st Street & Parking Lot
- Adjoining City Parking Lot & Near Transit Access
- Intersection of 1st Street/Freeway & SR536/Division