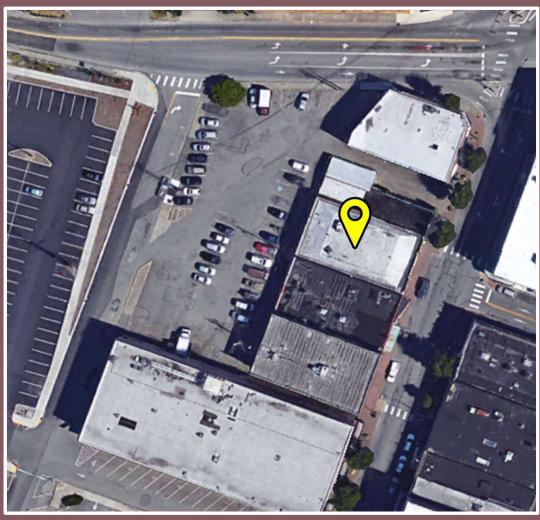

### Welcome to Downtown Mount Vernon!

Discover this promising high traffic retail location in downtown Mount Vernon.

This unique space features:

- <u>Built-in Foot Traffic From Maker's Pharmacy!</u>
- Prominent Location Across From Skagit Valley Food Co-Op.
- On-Site & Street Parking PLUS Designated Pedestrian Alley
- Walk-Thru Building with Front & Rear Access
- Significant Retail Frontage on 1st Street & Parking Lot
- Adjoining City Parking Lot & Near Transit Access
- Intersection of 1st Street/Freeway & SR536/Division

### **AVAILABLE PARKING**