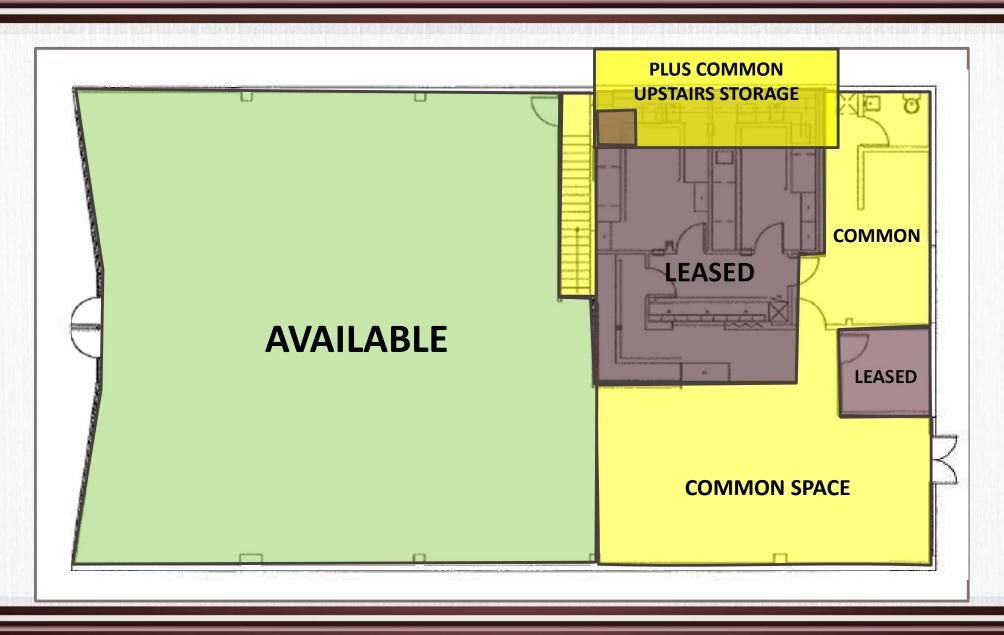

### Welcome to Downtown Mount Vernon!

Discover this promising high traffic retail location in downtown Mount Vernon.

This unique space features:

- <u>Built-in Foot Traffic From Maker's Pharmacy!</u>
- Prominent Location Across From Skagit Valley Food Co-Op.
- On-Site & Street Parking PLUS Designated Pedestrian Alley
- Walk-Thru Building with Front & Rear Access
- Significant Retail Frontage on 1st Street & Parking Lot
- Adjoining City Parking Lot & Near Transit Access
- Intersection of 1st Street/Freeway & SR536/Division

#### **EXISTING IMPROVEMENTS**

Full Lighting Package
Existing Window Accent Lights
Security Cameras & Alarm
Expanded Electrical Outlets
Wall-To-Wall Display Shelving
Commercial Grade Carpet
Storage Office
Heating/Cooling System
Employee Break Room