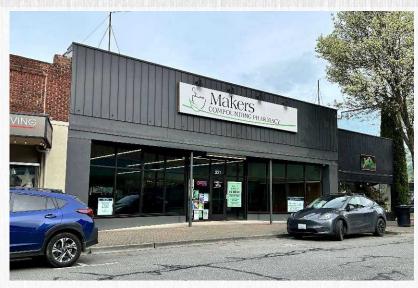

### Welcome to Downtown Mount Vernon!

Discover this promising high traffic retail location in downtown Mount Vernon.

This unique space features:

- <u>Built-in Foot Traffic From Maker's Pharmacy!</u>
- Prominent Location Across From Skagit Valley Food Co-Op.
- On-Site & Street Parking PLUS Designated Pedestrian Alley
- Walk-Thru Building with Front & Rear Access
- Significant Retail Frontage on 1st Street & Parking Lot
- Adjoining City Parking Lot & Near Transit Access
- Intersection of 1st Street/Freeway & SR536/Division