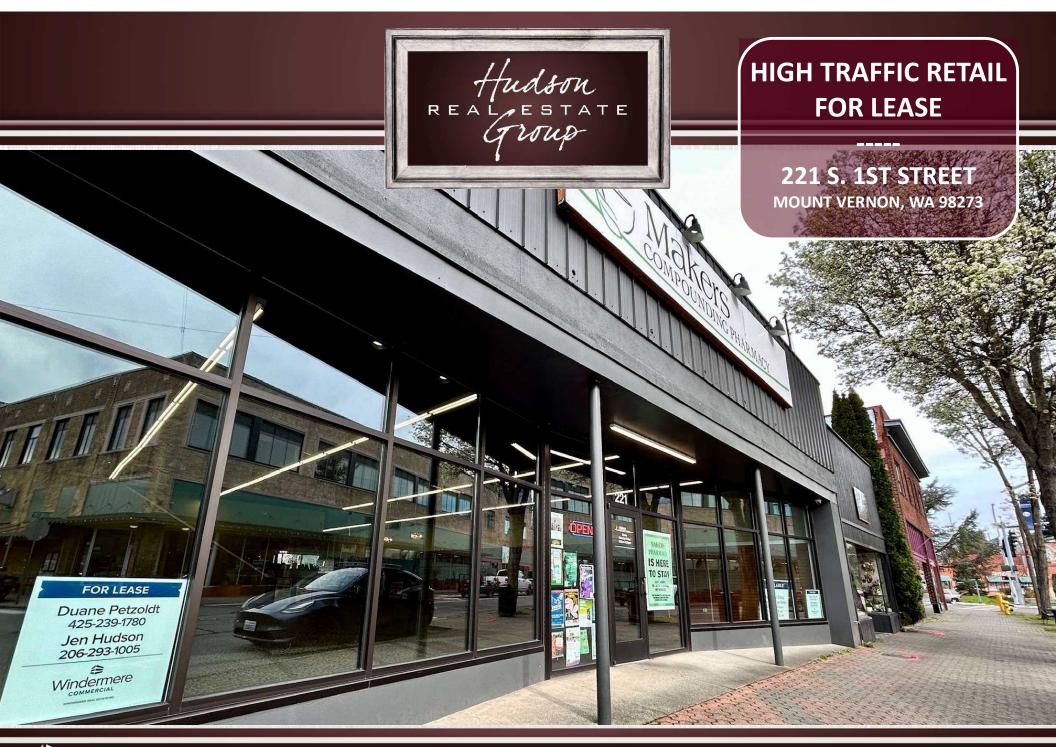

### Welcome to Downtown Mount Vernon!

Discover this promising high traffic retail location in downtown Mount Vernon.

This unique space features:

- <u>Built-in Foot Traffic From Maker's Pharmacy!</u>
- Prominent Location Across From Skagit Valley Food Co-Op.
- On-Site & Street Parking PLUS Designated Pedestrian Alley
- Walk-Thru Building with Front & Rear Access
- Significant Retail Frontage on 1st Street & Parking Lot
- Adjoining City Parking Lot & Near Transit Access
- Intersection of 1st Street/Freeway & SR536/Division

Complete remodel in 2018 & additional updates have made this the most desirable building in downtown!

Call to schedule your private tour.

Duane Petzoldt (425) 239-1780 or Jen Hudson (206) 293-1005