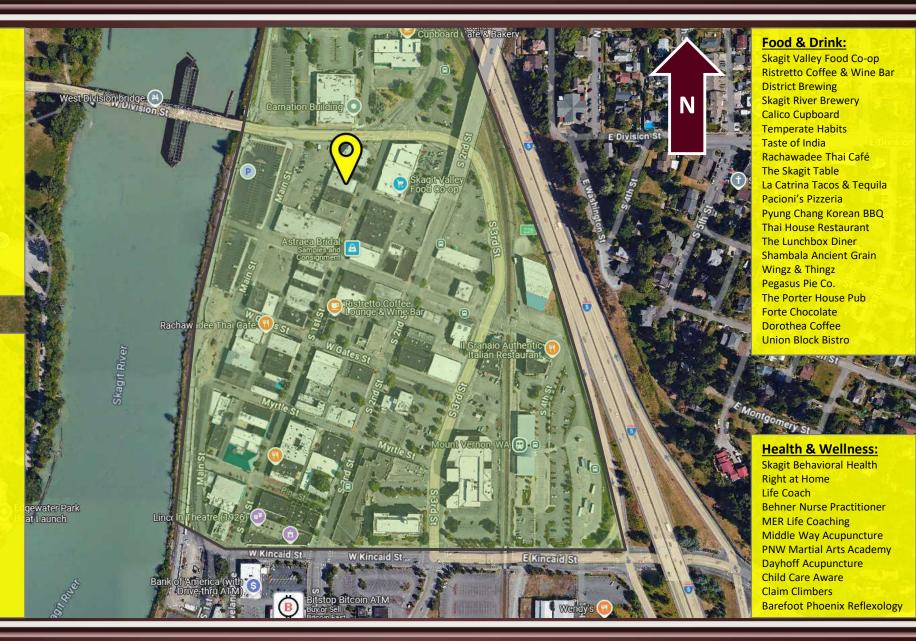

### Welcome to Downtown Mount Vernon!

Discover this promising high traffic retail location in downtown Mount Vernon.

This unique space features:

- <u>Built-in Foot Traffic From Maker's Pharmacy!</u>
- Prominent Location Across From Skagit Valley Food Co-Op.
- On-Site & Street Parking PLUS Designated Pedestrian Alley
- Walk-Thru Building with Front & Rear Access
- Significant Retail Frontage on 1st Street & Parking Lot
- Adjoining City Parking Lot & Near Transit Access
- Intersection of 1st Street/Freeway & SR536/Division

### **AVAILABLE PARKING**

#### **Personal Services:**

Pure Skin & Wellness One Woman Massage The Wildflower Spa The Inkwell Ken's Hairstyling Lash On, Wax Off Method Skin Studio Genesis Salon + Spa Fred Lee's Hairstyling Evolve by Tara & Co. Belle Visage Spa Melissa The Grove Salon House of Style Good Vibes Body Art Chique Boutique Salon Stacey Vanwaveren Per Dona Salon Spa

#### **Legal & Financial:**

Western Union **Edward Jones Wycoff Insurance** Heritage Wealth Advisors Finnegan and Associates Christopher Pollino Angie's Bail Bonds All City Bail Bonds Harrison & Pai Public Defender **Tario & Associates** Gilbert & Gilbert Richard M Sybrandy **Brett McCandlis Brown Powers Law Group** State Farm Insurance Witt Law