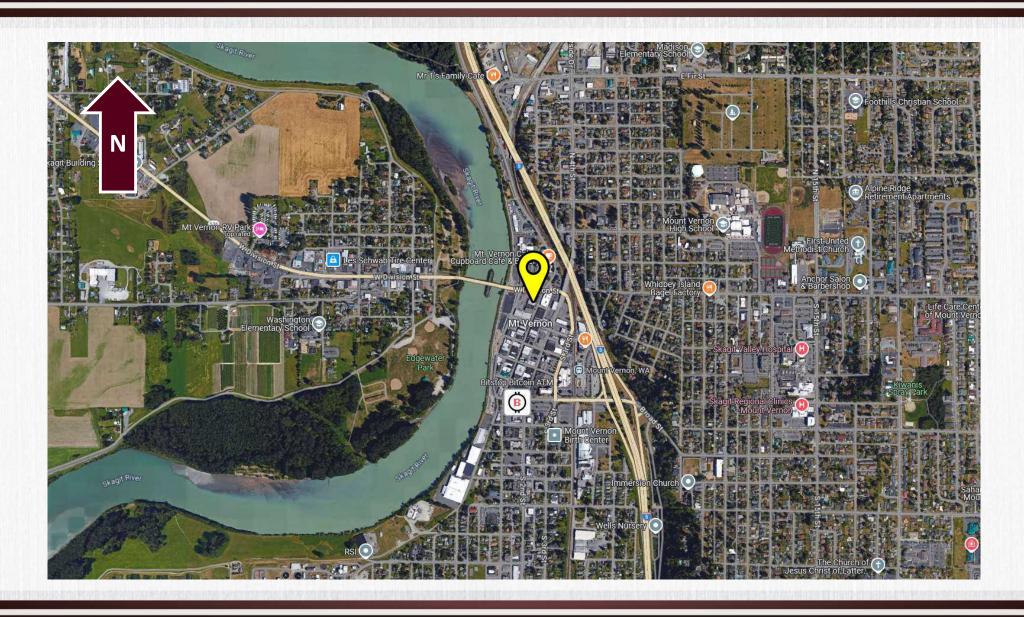

### Welcome to Downtown Mount Vernon!

Discover this promising high traffic retail location in downtown Mount Vernon.

This unique space features:

- <u>Built-in Foot Traffic From Maker's Pharmacy!</u>
- Prominent Location Across From Skagit Valley Food Co-Op.
- On-Site & Street Parking PLUS Designated Pedestrian Alley
- Walk-Thru Building with Front & Rear Access
- Significant Retail Frontage on 1st Street & Parking Lot
- Adjoining City Parking Lot & Near Transit Access
- Intersection of 1st Street/Freeway & SR536/Division