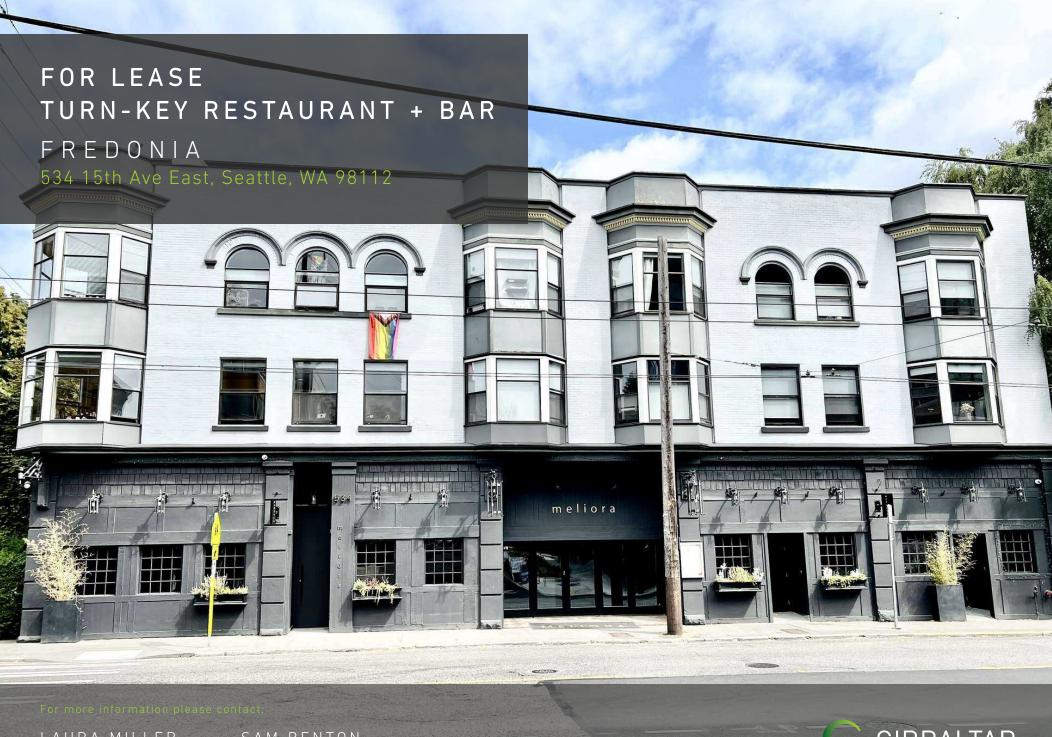

#### PROPERTY HIGHLIGHTS

- Bring your concept: rare opportunity to lease a turn-key built out restaurant + bar located on Capital Hill's bustling 15th Ave E. Formerly the Canturbury Ale House then Meliora
- 4,987 Sq Ft space that features main dining room with original wood paneling from a local barn, chandeliers and stained glass window, plant motif wallpaper and tons of character
- Chef's kitchen features a 20 foot type 1 hood, walk-in cooler, 2 full bars, operable/sliding storefront windows
- \*\*Potential\*\* storefront renovation designed by SkB Architects
- Local landlord plans to install large, new store front windows
- Monthly Rate \$36 PSF plus 2024 estimated NNN (\$7.50) = \$18,078 Long term lease available