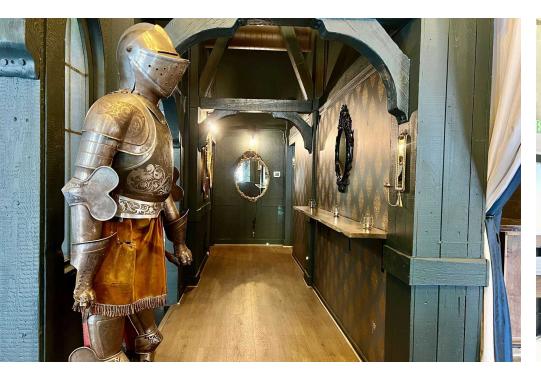

#### PROPERTY HIGHLIGHTS

- Bring your concept: rare opportunity to lease a turn-key built out restaurant + bar located on Capital Hill's bustling 15th Ave E. Formerly the Canturbury Ale House then Meliora
- 4,987 Sq Ft space that features main dining room with original wood paneling from a local barn, chandeliers and stained glass window, plant motif wallpaper and tons of character
- Chef's kitchen features a 20 foot type 1 hood, walk-in cooler, 2 full bars, operable/sliding storefront windows
- \*\*Potential\*\* storefront renovation designed by SkB Architects
- Local landlord plans to install large, new store front windows
- Monthly Rate \$36 PSF plus 2024 estimated NNN (\$7.50) = \$18,078 Long term lease available