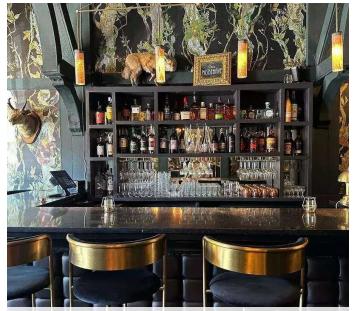

#### PROPERTY HIGHLIGHTS

- Bring your concept: rare opportunity to lease a turn-key built out restaurant + bar located on Capital Hill's bustling 15th Ave E. Formerly the Canturbury Ale House then Meliora
- 4,987 Sq Ft space that features main dining room with original wood paneling from a local barn, chandeliers and stained glass window, plant motif wallpaper and tons of character
- Chef's kitchen features a 20 foot type 1 hood, walk-in cooler, 2 full bars, operable/sliding storefront windows
- \*\*Potential\*\* storefront renovation designed by SkB Architects
- Local landlord plans to install large, new store front windows
- Monthly Rate \$36 PSF plus 2024 estimated NNN (\$7.50) = \$18,078 Long term lease available