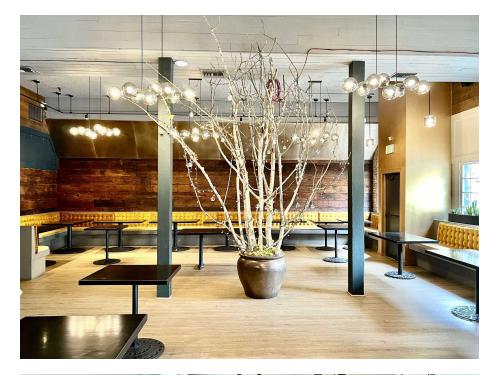

#### PROPERTY HIGHLIGHTS

- Bring your concept: rare opportunity to lease a turn-key built out restaurant + bar located on Capital Hill's bustling 15th Ave E. Formerly the Canturbury Ale House then Meliora
- 4,987 Sq Ft space that features main dining room with original wood paneling from a local barn, chandeliers and stained glass window, plant motif wallpaper and tons of character
- Chef's kitchen features a 20 foot type 1 hood, walk-in cooler, 2 full bars, operable/sliding storefront windows
- \*\*Potential\*\* storefront renovation designed by SkB Architects
- Local landlord plans to install large, new store front windows
- Monthly Rate \$36 PSF plus 2024 estimated NNN (\$7.50) = \$18,078 Long term lease available