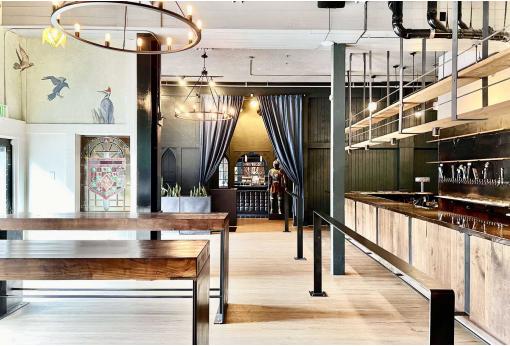

#### PROPERTY HIGHLIGHTS

- Bring your concept: rare opportunity to lease a turn-key built out restaurant + bar located on Capital Hill's bustling 15th Ave E. Formerly the Canturbury Ale House then Meliora
- 4,987 Sq Ft space that features main dining room with original wood paneling from a local barn, chandeliers and stained glass window, plant motif wallpaper and tons of character
- Chef's kitchen features a 20 foot type 1 hood, walk-in cooler, 2 full bars, operable/sliding storefront windows
- \*\*Potential\*\* storefront renovation designed by SkB Architects
- Local landlord plans to install large, new store front windows
- Monthly Rate \$36 PSF plus 2024 estimated NNN (\$7.50) = \$18,078 Long term lease available