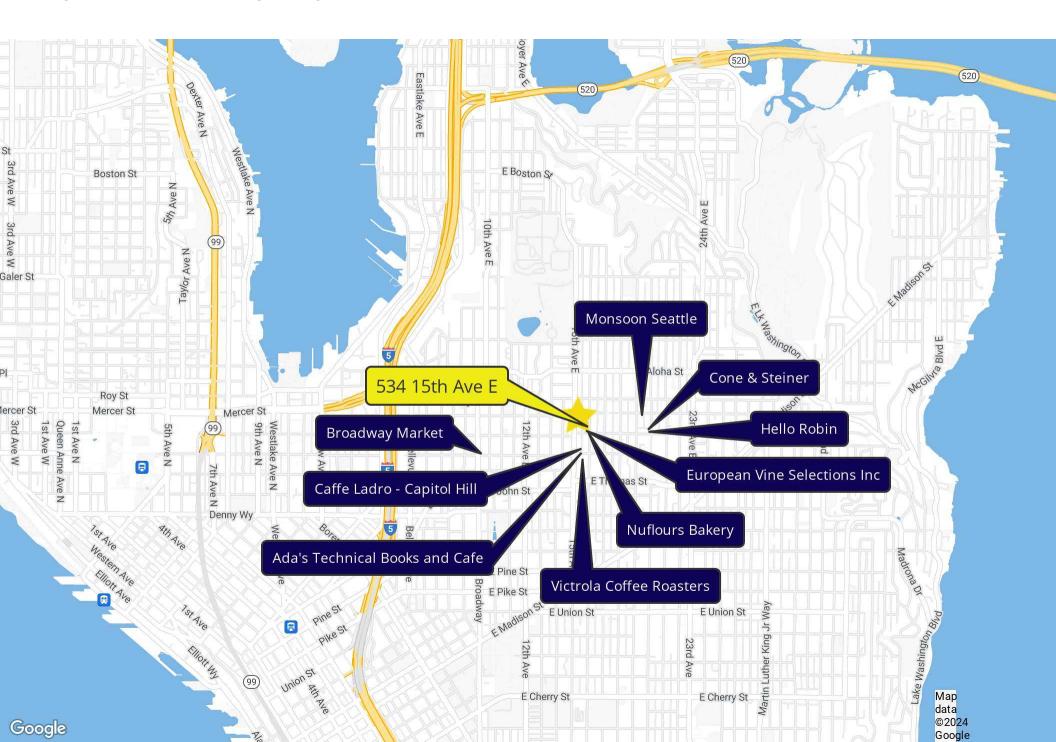

<sup>\*</sup> Estimated 2023 Demographics based on a 2 mile radius

This information has been obtained from sources believed reliable. No guarantee, warranty or representation, express or implied, is made as to the accuracy of the information contained herein, and same is submitted subject to errors, omissions, change of price, rental or other conditions withdrawal without notice, and to any special listing conditions, imposed by our principals. Any projections, opinions, assumptions or estimates used are for example only and do not represent the current or future performance of the property.