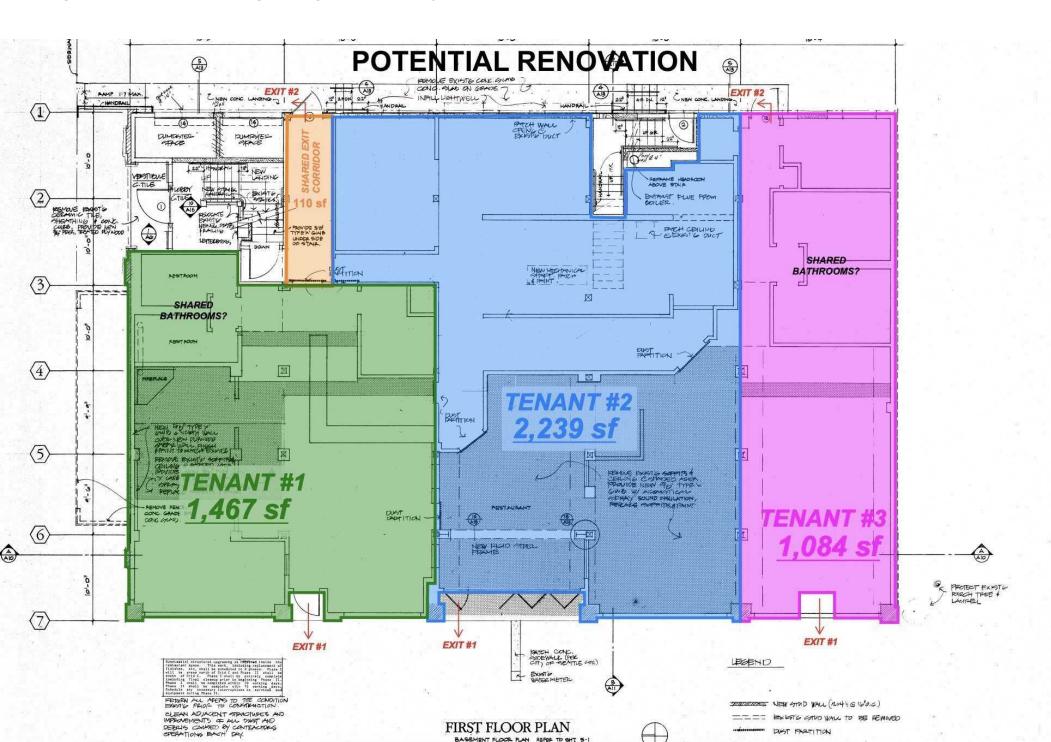

#### PROPERTY HIGHLIGHTS

- Bring your concept: rare opportunity to lease a turn-key built out restaurant + bar located on Capital Hill's bustling 15th Ave E. Formerly the Canturbury Ale House then Meliora
- 4,987 Sq Ft space that features main dining room with original wood paneling from a local barn, chandeliers and stained glass window, plant motif wallpaper and tons of character
- Chef's kitchen features a 20 foot type 1 hood, walk-in cooler, 2 full bars, operable/sliding storefront windows
- \*\*Potential\*\* storefront renovation designed by SkB Architects
- Local landlord plans to install large, new store front windows
- Monthly Rate \$36 PSF plus 2024 estimated NNN (\$7.50) = \$18,078 Long term lease available