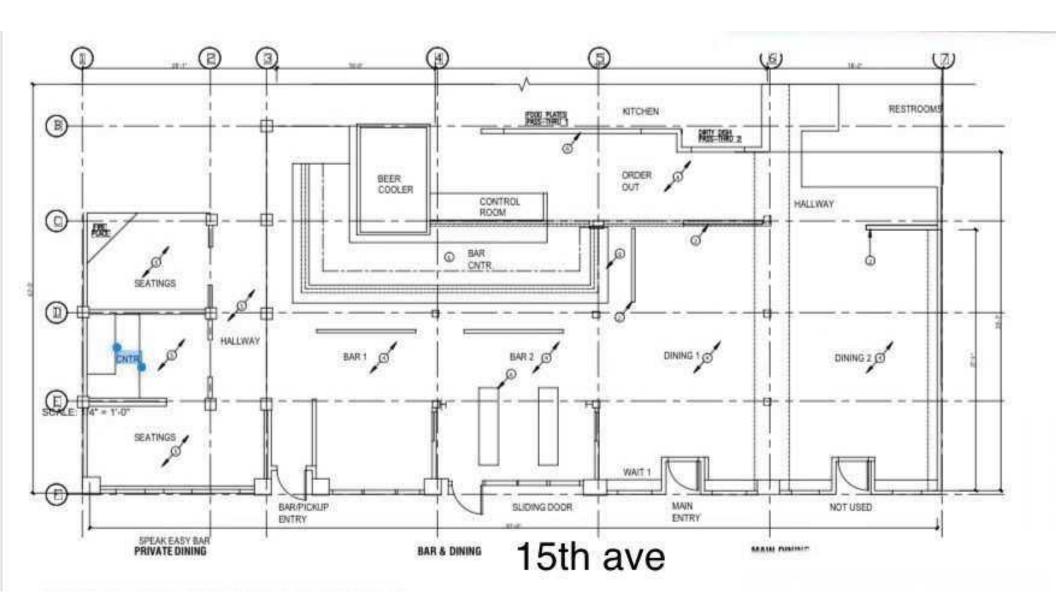

#### PROPERTY HIGHLIGHTS

- Bring your concept: rare opportunity to lease a turn-key built out restaurant + bar located on Capital Hill's bustling 15th Ave E. Formerly the Canturbury Ale House then Meliora
- 4,987 Sq Ft space that features main dining room with original wood paneling from a local barn, chandeliers and stained glass window, plant motif wallpaper and tons of character
- Chef's kitchen features a 20 foot type 1 hood, walk-in cooler, 2 full bars, operable/sliding storefront windows
- \*\*Potential\*\* storefront renovation designed by SkB Architects
- Local landlord plans to install large, new store front windows
- Monthly Rate \$36 PSF plus 2024 estimated NNN (\$7.50) = \$18,078 Long term lease available