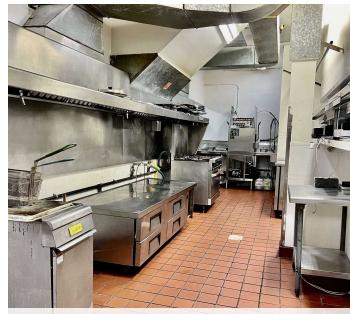

#### PROPERTY HIGHLIGHTS

- Bring your concept: rare opportunity to lease a turn-key built out restaurant + bar located on Capital Hill's bustling 15th Ave E. Formerly the Canturbury Ale House then Meliora
- 4,987 Sq Ft space that features main dining room with original wood paneling from a local barn, chandeliers and stained glass window, plant motif wallpaper and tons of character
- Chef's kitchen features a 20 foot type 1 hood, walk-in cooler, 2 full bars, operable/sliding storefront windows
- \*\*Potential\*\* storefront renovation designed by SkB Architects
- Local landlord plans to install large, new store front windows
- Monthly Rate \$36 PSF plus 2024 estimated NNN (\$7.50) = \$18,078 Long term lease available