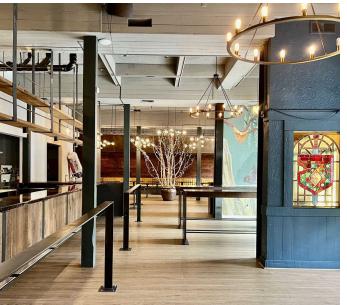

#### PROPERTY HIGHLIGHTS

- Bring your concept: rare opportunity to lease a turn-key built out restaurant + bar located on Capital Hill's bustling 15th Ave E. Formerly the Canturbury Ale House then Meliora
- 4,987 Sq Ft space that features main dining room with original wood paneling from a local barn, chandeliers and stained glass window, plant motif wallpaper and tons of character
- Chef's kitchen features a 20 foot type 1 hood, walk-in cooler, 2 full bars, operable/sliding storefront windows
- \*\*Potential\*\* storefront renovation designed by SkB Architects
- Local landlord plans to install large, new store front windows
- Monthly Rate \$36 PSF plus 2024 estimated NNN (\$7.50) = \$18,078 Long term lease available