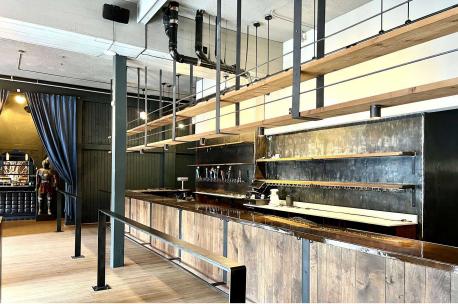

#### PROPERTY HIGHLIGHTS

- Bring your concept: rare opportunity to lease a turn-key built out restaurant + bar located on Capital Hill's bustling 15th Ave E. Formerly the Canturbury Ale House then Meliora
- 4,987 Sq Ft space that features main dining room with original wood paneling from a local barn, chandeliers and stained glass window, plant motif wallpaper and tons of character
- Chef's kitchen features a 20 foot type 1 hood, walk-in cooler, 2 full bars, operable/sliding storefront windows
- \*\*Potential\*\* storefront renovation designed by SkB Architects
- Local landlord plans to install large, new store front windows
- Monthly Rate \$36 PSF plus 2024 estimated NNN (\$7.50) = \$18,078 Long term lease available