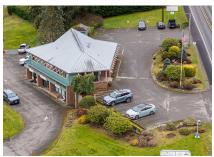

### 1283 Elger Bay Rd

CAMANO ISLAND, WA 98282

\$1,399,000 3,672 SQ FT. 0.830 ACRES

# The Port Susan Professional Building

The Port Susan Professional Building is a well-established, multi-unit building located in the Country Club area of beautiful Camano Island. Enjoy the peace of mind of investing in a building with longevity, and notable customer patronage, in a high-visibility location. Large greenspace area open for creative ideas (such as a park or community gardens) or keep the lot as-is with its beautiful natural scenery. All of this as well as the gorgeous views of the Cascades, Mt Baker, and Port Susan, nestled within Rural Village Zoning. Exceptional investment opportunity!