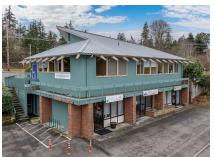

### 1283 Elger Bay Rd

CAMANO ISLAND, WA 98282

\$1,399,000 3,672 SQ FT. 0.830 ACRES

# The Port Susan Professional Building

The Port Susan Professional Building is a well-established, multi-unit building located in the Country Club area of beautiful Camano Island. Enjoy the peace of mind of investing in a building with longevity, and notable customer patronage, in a high-visibility location. Large greenspace area open for creative ideas (such as a park or community gardens) or keep the lot as-is with its beautiful natural scenery. All of this as well as the gorgeous views of the Cascades, Mt Baker, and Port Susan, nestled within Rural Village Zoning. Exceptional investment opportunity!