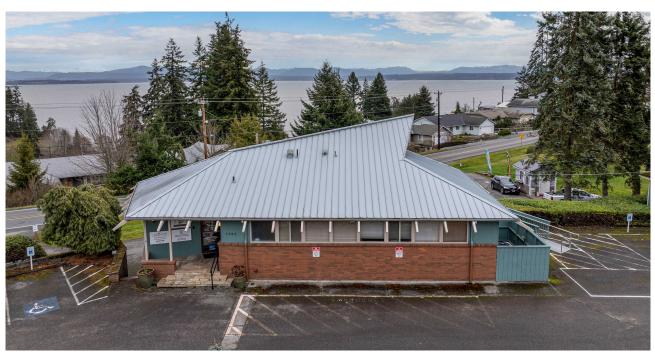

### 1283 Elger Bay Rd

CAMANO ISLAND, WA 98282

\$1,399,000 3,672 SQ FT. 0.830 ACRES

# The Port Susan Professional Building

The Port Susan Professional Building is a well-established, multi-unit building located in the Country Club area of beautiful Camano Island. Enjoy the peace of mind of investing in a building with longevity, and notable customer patronage, in a high-visibility location. Large greenspace area open for creative ideas (such as a park or community gardens) or keep the lot as-is with its beautiful natural scenery. All of this as well as the gorgeous views of the Cascades, Mt Baker, and Port Susan, nestled within Rural Village Zoning. Exceptional investment opportunity!