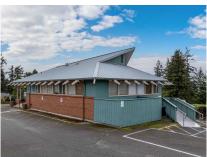

### 1283 Elger Bay Rd

CAMANO ISLAND, WA 98282

\$1,399,000 3,672 SQ FT. 0.830 ACRES

# The Port Susan Professional Building

The Port Susan Professional Building is a well-established, multi-unit building located in the Country Club area of beautiful Camano Island. Enjoy the peace of mind of investing in a building with longevity, and notable customer patronage, in a high-visibility location. Large greenspace area open for creative ideas (such as a park or community gardens) or keep the lot as-is with its beautiful natural scenery. All of this as well as the gorgeous views of the Cascades, Mt Baker, and Port Susan, nestled within Rural Village Zoning. Exceptional investment opportunity!