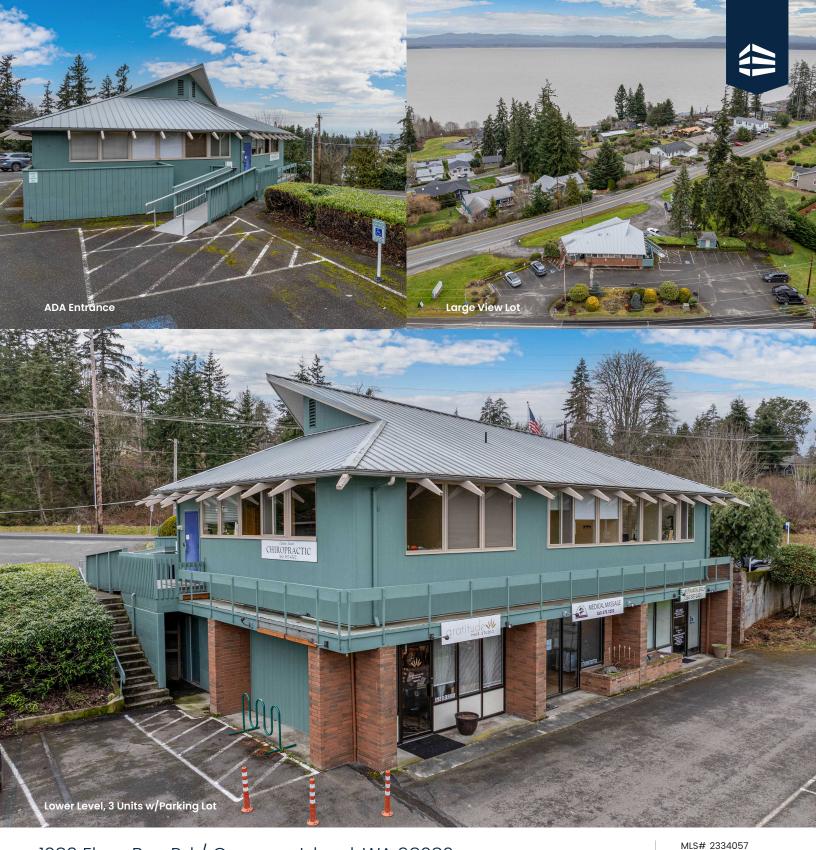

## Well-established, multi-unit building located in the Country Club area of Camano Island

The Port Susan Professional Building is a well-established, multi-unit building located in the Country Club area of beautiful Camano Island. Enjoy the peace of mind of investing in a building with longevity, and notable customer patronage, in a high-visibility location. Large greenspace area open for creative ideas (such as a park or community gardens) or keep the lot as-is with its beautiful natural scenery. All of this as well as the gorgeous views of the Cascades, Mt Baker, and Port Susan, nestled within Rural Village Zoning. Exceptional investment opportunity!

High Traffic Location
Two Large Parking Lots
4 Tenant Units +
Drive-Up Coffee Stand
Near-Acre View Lot
Recent Updates
Rural Village Zoning

1283 Elger Bay Rd / Camano Island, WA 98282

\$1,399,000