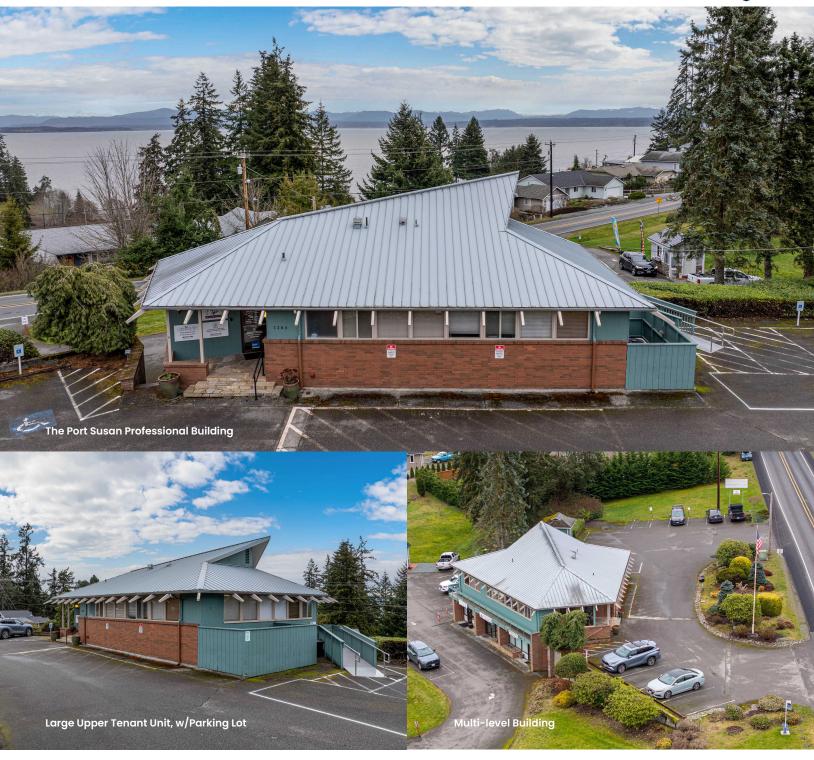

## The Port Susan Professional Building

## Well-established, multi-unit building located in the Country Club area of Camano Island

The Port Susan Professional Building is a well-established, multi-unit building located in the Country Club area of beautiful Camano Island. Enjoy the peace of mind of investing in a building with longevity, and notable customer patronage, in a high-visibility location. Large greenspace area open for creative ideas (such as a park or community gardens) or keep the lot as-is with its beautiful natural scenery. All of this as well as the gorgeous views of the Cascades, Mt Baker, and Port Susan, nestled within Rural Village Zoning. Exceptional investment opportunity!

High Traffic Location
Two Large Parking Lots
4 Tenant Units +
Drive-Up Coffee Stand
Near-Acre View Lot
Recent Updates
Rural Village Zoning

1283 Elger Bay Rd / Camano Island, WA 98282

\$1,399,000