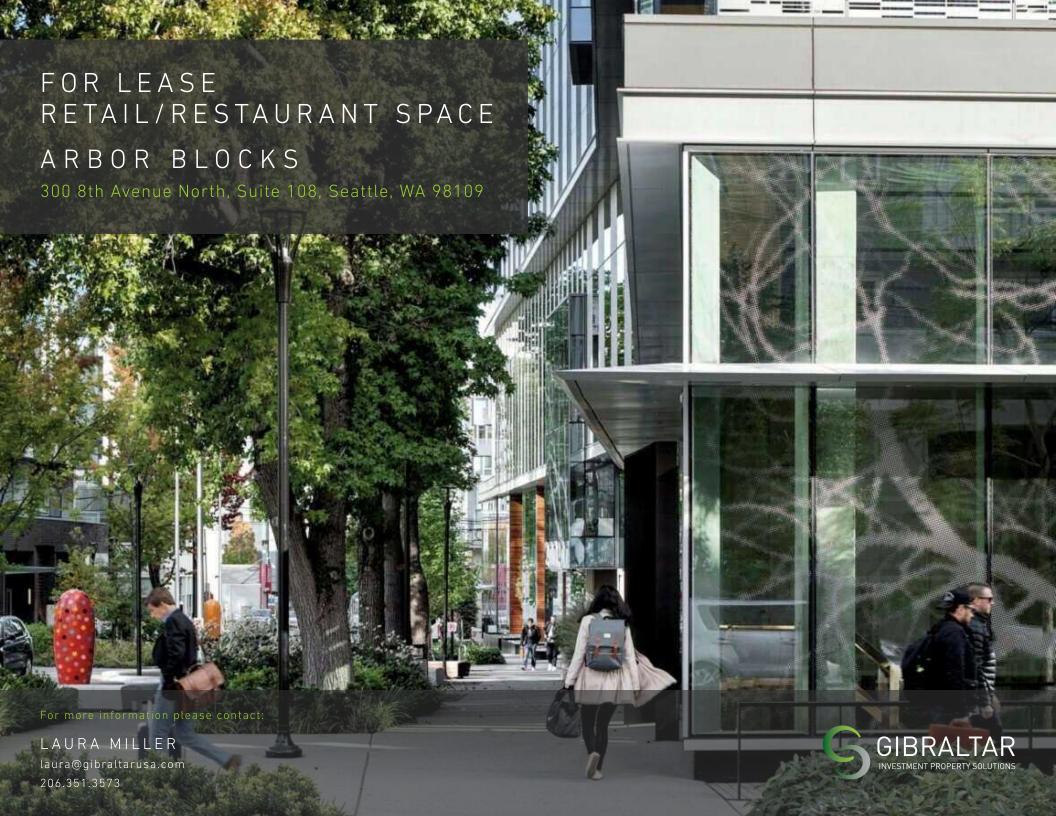

## ARBOR BLOCKS

## PROPERTY HIGHLIGHTS

- Rare vacancy in the heart of South Lake Union, located at the base of Arbor Blocks, home to the 2-tower, 384,000 sq ft FACEBOOK Campus
- Arbor Blocks campus features a tree-lined shared street, prioritized for cyclists and pedestrians, making for an incredibly friendly traffic flow
- 2nd generation space features large storefront windows, high ceilings, ADA restroom, HVAC, venting for type 1 hood
- 27 public parking stalls (validation program available); monthly garage parking \$300/stall
- Ideal for retail, fitness, salon, cafe
- 1.381 SF
- Rental Rate \$38/SF/YR plus est. 2024 NNN (\$14.03) = \$5,987.79 per month