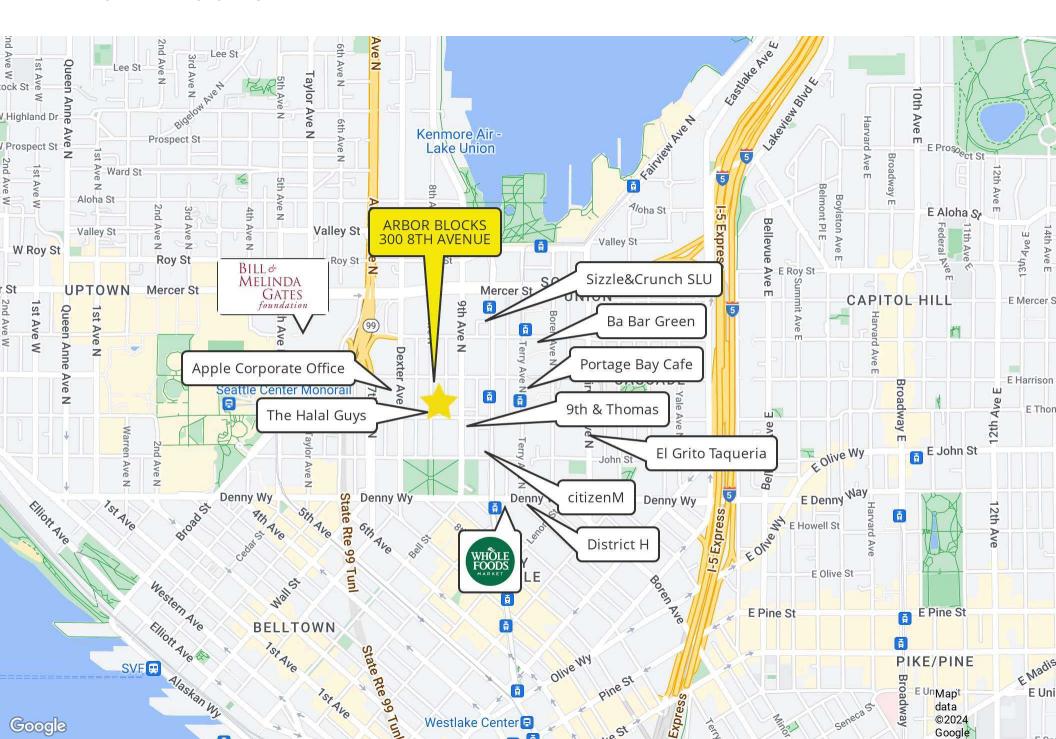

## PROPERTY HIGHLIGHTS

- Rare vacancy in the heart of South Lake Union, located at the base of Arbor Blocks, home to the 2-tower, 384,000 sq ft FACEBOOK Campus
- Arbor Blocks campus features a tree-lined shared street, prioritized for cyclists and pedestrians, making for an incredibly friendly traffic flow
- 2nd generation space features large storefront windows, high ceilings, ADA restroom, HVAC, venting for type 1 hood
- 27 public parking stalls (validation program available); monthly garage parking \$300/stall
- Ideal for retail, fitness, salon, cafe
- 1.381 SF
- Rental Rate \$38/SF/YR plus est. 2024 NNN (\$14.03) = \$5,987.79 per month