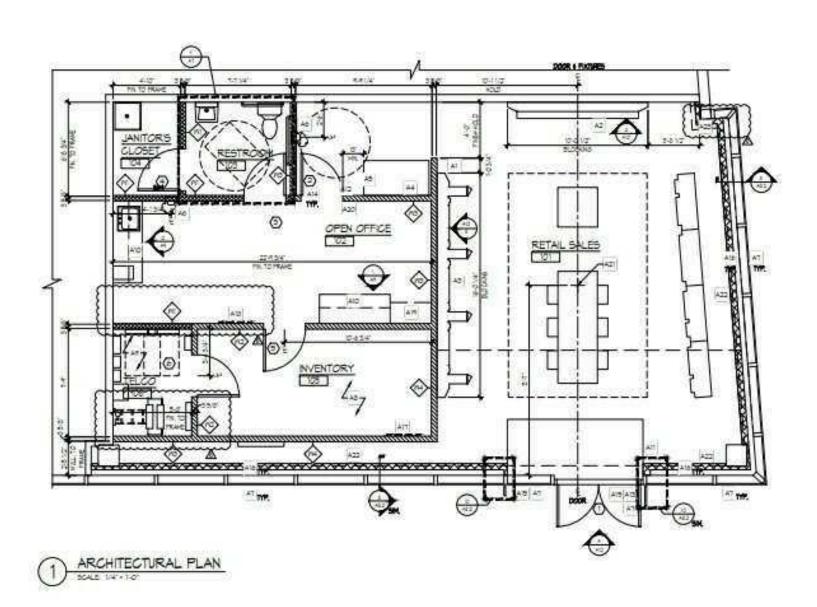

## PROPERTY HIGHLIGHTS

- Rare vacancy in the heart of South Lake Union, located at the base of Arbor Blocks, home to the 2-tower, 384,000 sq ft FACEBOOK Campus
- Arbor Blocks campus features a tree-lined shared street, prioritized for cyclists and pedestrians, making for an incredibly friendly traffic flow
- 2nd generation space features large storefront windows, high ceilings, ADA restroom, HVAC, venting for type 1 hood
- 27 public parking stalls (validation program available); monthly garage parking \$300/stall
- Ideal for retail, fitness, salon, cafe
- 1.381 SF
- Rental Rate \$38/SF/YR plus est. 2024 NNN (\$14.03) = \$5,987.79 per month