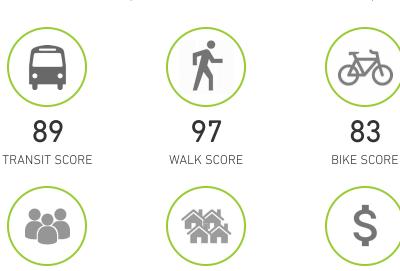

24,610
TOTAL HOUSEHOLDS

MEDIAN INCOME

<sup>\*</sup> Estimated 2023 Demographics based on 1-mile radius

34,605

TOTAL POPULATION