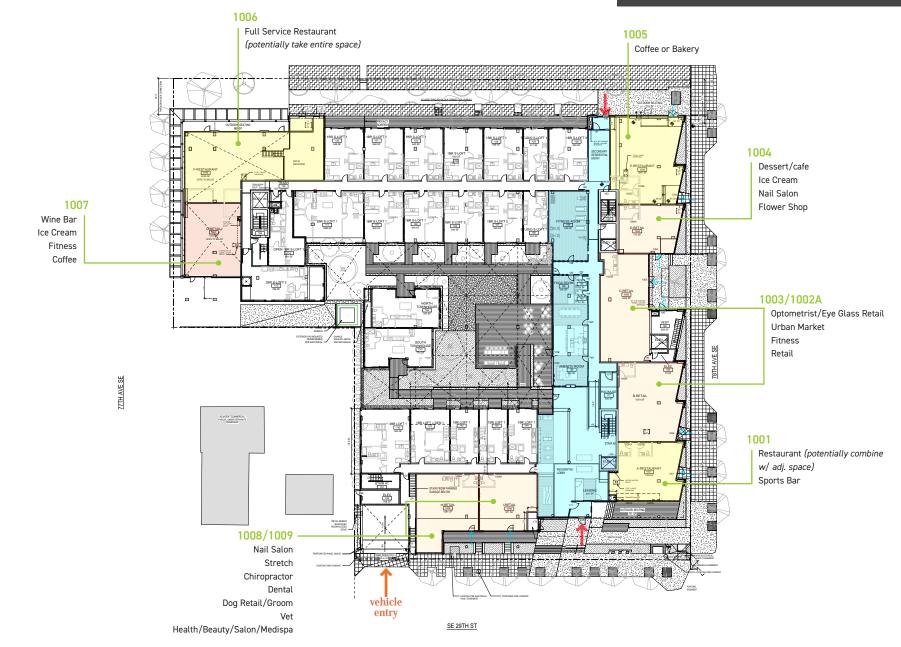

le to the West and Bellevue to the east. It is considered one of the 100 wealthiest zip codes in the U.S. The City of Mercer Island is closer to Bellevue than Seattle and this makes the perfect "sub-market" to the Bellevue consumer base. Join tenants such as Metropolitan Market, QFC, Starbucks Coffee, Mioposto Pizza, Orangetheory Fitness, and Sano Cafe.

#### **DEMOGRAPHICS (2024)**

|                    | 1 MILE    | 3 MILE    |
|--------------------|-----------|-----------|
| POPULATION         | 11,957    | 81,496    |
| TOTAL HOUSEHOLDS   | 5,255     | 35,893    |
| AVERAGE HH INCOME  | \$131,389 | \$163,450 |
| DAYTIME POPULATION | 4,007     | 53,955    |

83 BIKE SCORE

81 WALK SCORE

## 7750 SE 29TH ST | MERCER ISLAND, WA

#### MERCHANDISING PLAN

## PLANS / LEVEL 1 (GROUND FLOOR)





#### FOR MORE INFORMATION PLEASE CONTACT:

## LAURA MILLER

laura@gibraltarusa.com 206.351.3573

### **TRACY CORNELL**

tracyc@gibraltarusa.com 206.948.0630

## SAM BENTON

samb@gibraltarusa.com 312.550.8825



This information has been obtained from sources believed reliable. No guarantee, warranty or representation, express or implied, is made as to the accuracy of the information contained herein, and same is submitted subject to errors, omissions, change of price, rental or other conditions withdrawal without notice, and to any special listing conditions, imposed by our principals. Any projections, opinions, assumptions or estimates used are for example only and do not represent the current or future performance of the property.