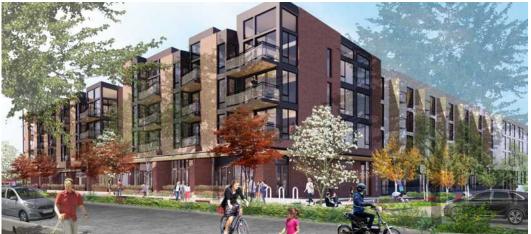

## **HIGHLIGHTS**

- New mixed use development, designed by Johnston Architects, located in the heart of Mercer Island Town Center
- 146 residential units
- 14,000+ SF of retail/restaurant space
- Retail storefronts located along 78th Avenue and 77th Avenue, with a unique through-block park-like pedestrian corridor, and three public plazas, expanding outdoor amenity space for the community
- Underground parking available for retail customers
- (2) Two type 1 hood shafts for restaurant tenant use
- High ceilings
- Large dedicated patio areas

## **THE NEIGHBORHOOD**

Mercer Island is connected to both the Seattle and Bellevue markets by I-90 with Seattle to the West and Bellevue to the east. It is considered one of the 100 wealthiest zip codes in the U.S. The City of Mercer Island is closer to Bellevue than Seattle and this makes the perfect "sub-market" to the Bellevue consumer base. Join tenants such as Metropolitan Market, QFC, Starbucks Coffee, Mioposto Pizza, Orangetheory Fitness, and Sano Cafe.