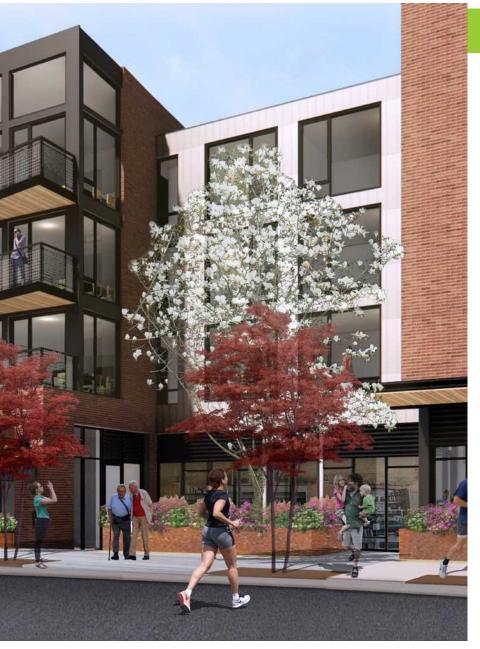

## **HIGHLIGHTS**

- New mixed use development, designed by Johnston Architects, located in the heart of Mercer Island Town Center
- 146 residential units
- 14,000+ SF of retail/restaurant space
- Retail storefronts located along 78th Avenue and 77th Avenue, with a unique through-block park-like pedestrian corridor, and three public plazas, expanding outdoor amenity space for the community
- Underground parking available for retail customers
- (2) Two type 1 hood shafts for restaurant tenant use
- High ceilings
- Large dedicated patio areas

## **THE NEIGHBORHOOD**

Mercer Island is connected to both the Seattle and Bellevue markets by I-90 with Seattle to the West and Bellevue to the east. It is considered one of the 100 wealthiest zip codes in the U.S. The City of Mercer Island is closer to Bellevue than Seattle and this makes the perfect "sub-market" to the Bellevue consumer base. Join tenants such as Metropolitan Market, QFC, Starbucks Coffee, Mioposto Pizza, Orangetheory Fitness, and Sano Cafe.