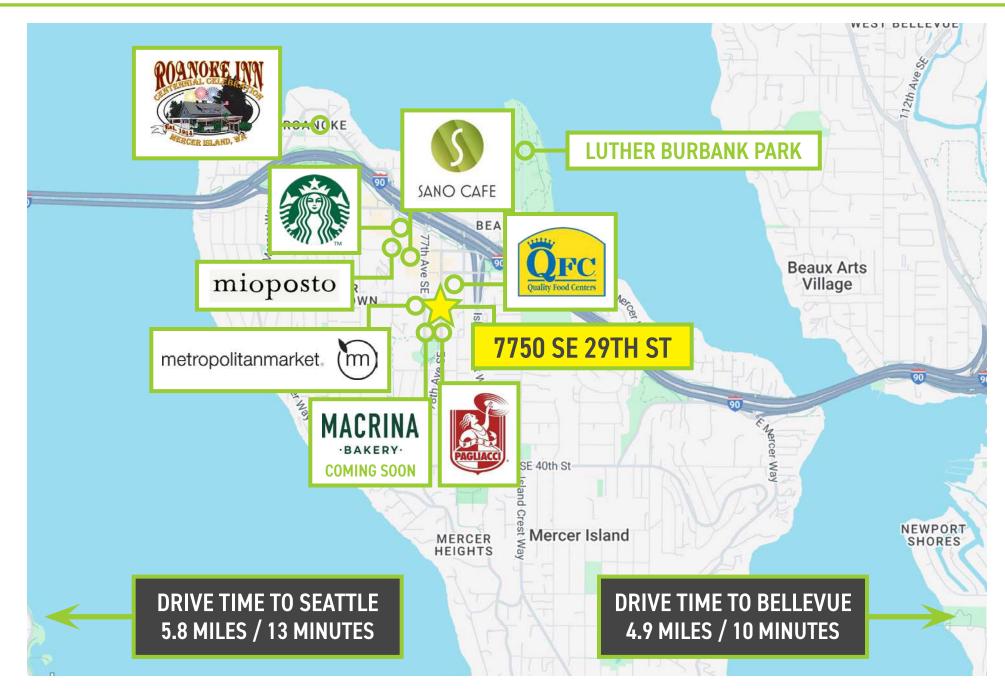

## **THE NEIGHBORHOOD**

Mercer Island is connected to both the Seattle and Bellevue markets by I-90 with Seattle to the West and Bellevue to the east. It is considered one of the 100 wealthiest zip codes in the U.S. The City of Mercer Island is closer to Bellevue than Seattle and this makes the perfect "sub-market" to the Bellevue consumer base. Join tenants such as Metropolitan Market, QFC, Starbucks Coffee, Mioposto Pizza, Orangetheory Fitness, and Sano Cafe.