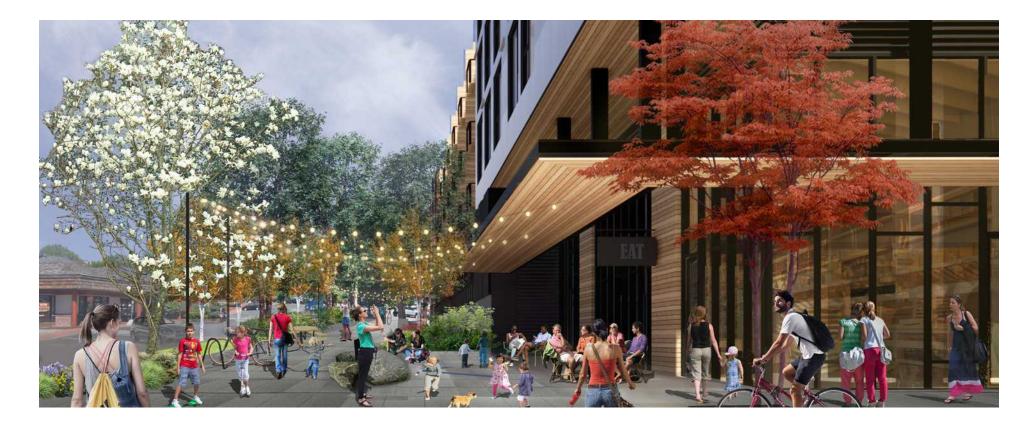

## **HIGHLIGHTS**

- New mixed use development, designed by Johnston Architects, located in the heart of Mercer Island Town Center
- 146 residential units
- 14,000+ SF of retail/restaurant space
- Retail storefronts located along 78th Avenue and 77th Avenue, with a unique through-block park-like pedestrian corridor, and three public plazas, expanding outdoor amenity space for the community
- Underground parking available for retail customers
- (2) Two type 1 hood shafts for restaurant tenant use
- High ceilings
- Large dedicated patio areas

## **THE NEIGHBORHOOD**

Mercer Island is connected to both the Seattle and Bellevue markets by I-90 with Seattle to the West and Bellevue to the east. It is considered one of the 100 wealthiest zip codes in the U.S. The City of Mercer Island is closer to Bellevue than Seattle and this makes the perfect "sub-market" to the Bellevue consumer base. Join tenants such as Metropolitan Market, QFC, Starbucks Coffee, Mioposto Pizza, Orangetheory Fitness, and Sano Cafe.