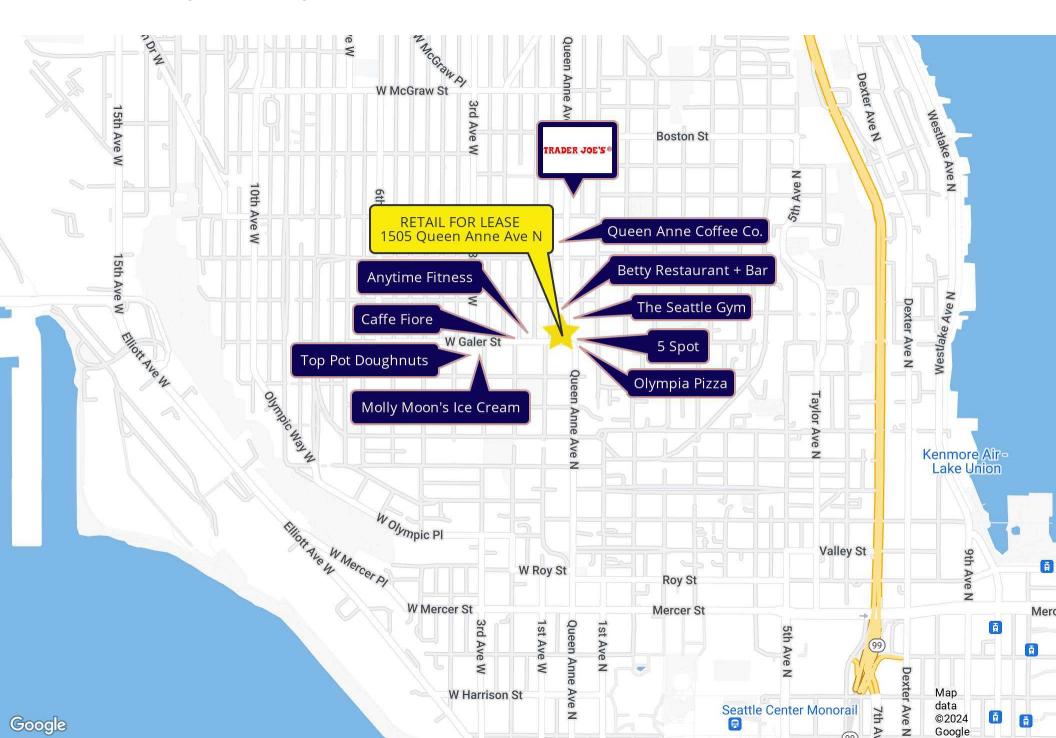

## PROPERTY HIGHLIGHTS

- Perched on the prime corner of Queen Anne Ave N and Galer, at the base of Hilltop Flats.
- Current buildout is Bank of America
- Ideal for financial institution, medical/dental/healthcare or retail use
- 2,840 Sq Ft
- HVAC
- Three (3) parking stalls
- Surrounding businesses include the 5 Spot, Betty Restaurant + Bar and Anytime Fitness
- Available now
- Rental Rate: \$45/SF plus 2024 estimated NNN (\$11.40/SF) = \$13,352.70. NNN includes water/sewer/trash. Long term lease available.

## RETAIL FOR LEASE