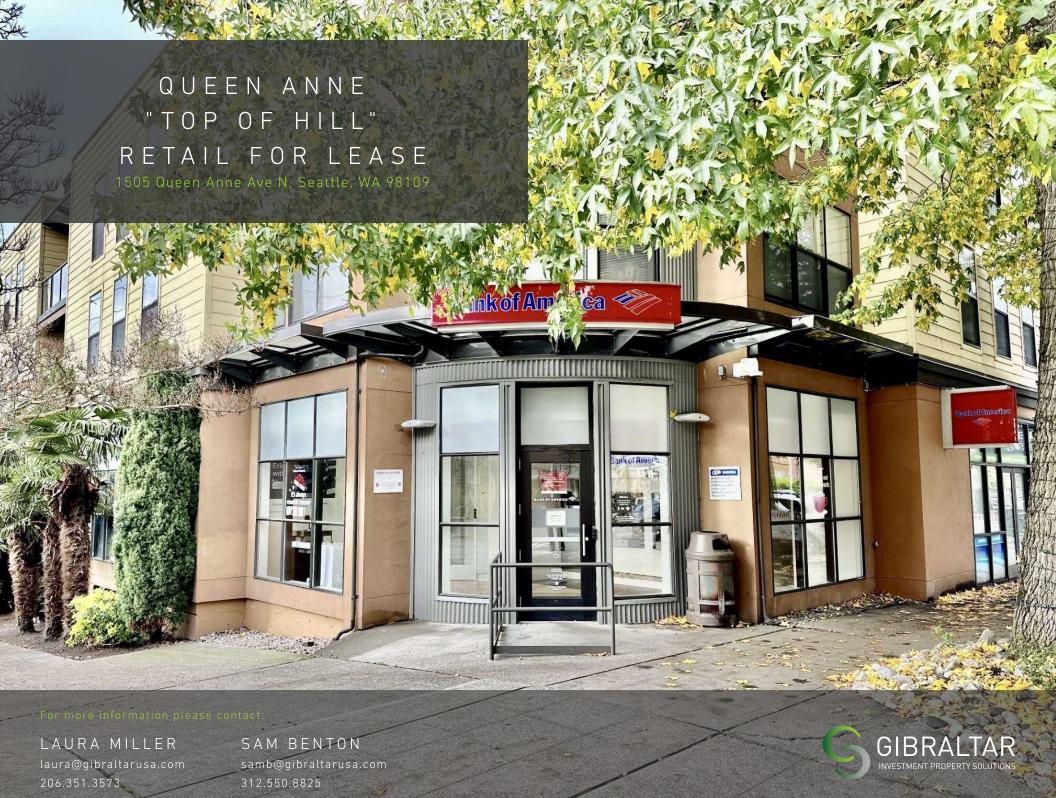

## RETAIL FOR LEASE

## PROPERTY HIGHLIGHTS

- Perched on the prime corner of Queen Anne Ave N and Galer, at the base of Hilltop Flats.
- Current buildout is Bank of America
- Ideal for financial institution, medical/dental/healthcare or retail use
- 2,840 Sq Ft
- HVAC
- Three (3) parking stalls
- Surrounding businesses include the 5 Spot, Betty Restaurant + Bar and Anytime Fitness
- Available now
- Rental Rate: \$45/SF plus 2024 estimated NNN (\$11.40/SF) = \$13,352.70. NNN includes water/sewer/trash. Long term lease available.