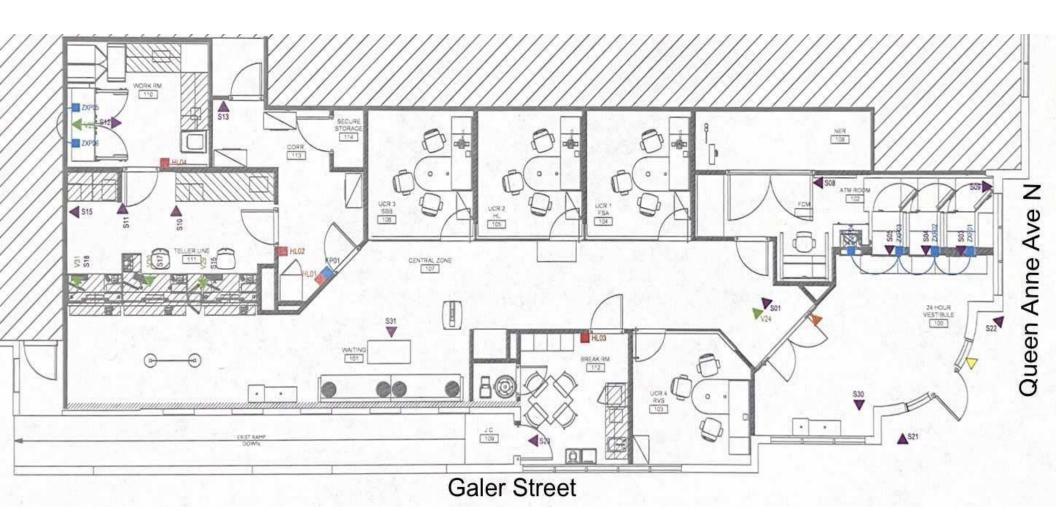

## PROPERTY HIGHLIGHTS

- Perched on the prime corner of Queen Anne Ave N and Galer, at the base of Hilltop Flats.
- Current buildout is Bank of America
- Ideal for financial institution, medical/dental/healthcare or retail use
- 2,840 Sq Ft
- HVAC
- Three (3) parking stalls
- Surrounding businesses include the 5 Spot, Betty Restaurant + Bar and Anytime Fitness
- Available now
- Rental Rate: \$45/SF plus 2024 estimated NNN (\$11.40/SF) = \$13,352.70. NNN includes water/sewer/trash. Long term lease available.

## RETAIL FOR LEASE