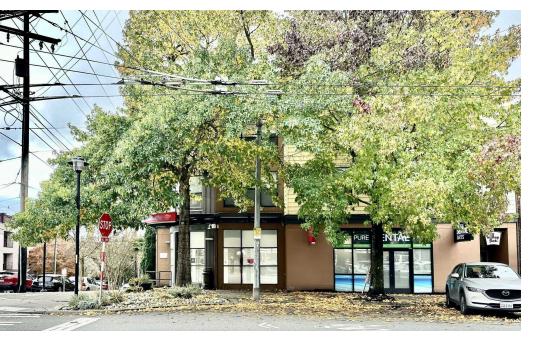

## PROPERTY HIGHLIGHTS

- Perched on the prime corner of Queen Anne Ave N and Galer, at the base of Hilltop Flats.
- Current buildout is Bank of America
- Ideal for financial institution, medical/dental/healthcare or retail use
- 2,840 Sq Ft
- HVAC
- Three (3) parking stalls
- Surrounding businesses include the 5 Spot, Betty Restaurant + Bar and Anytime Fitness
- Available now
- Rental Rate: \$45/SF plus 2024 estimated NNN (\$11.40/SF) = \$13,352.70. NNN includes water/sewer/trash. Long term lease available.

## RETAIL FOR LEASE