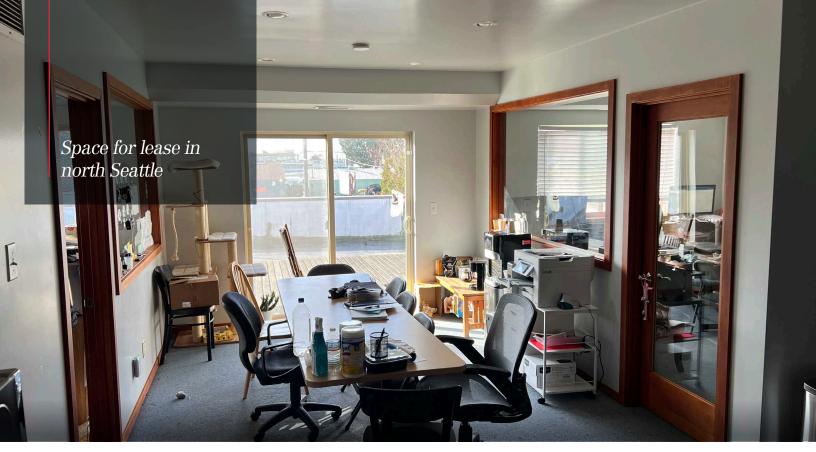

## *Excellent contractor opportunity featuring warehouse, office, and yard with convenient access to I-5 and Aurora.*

#### **PROPERTY HIGHLIGHTS**

- 2,997 SF with 1,551 SF warehouse, 726 SF office, and 720 SF enclosed shed
- + Air-conditioned second floor office
- + 2,779 SF paved, fenced parking and yard
- + 1 drive-in loading door
- + 3-phase power
- + Zoned C1-75
- + Convenient access to Aurora and I-5
- + Available immediately