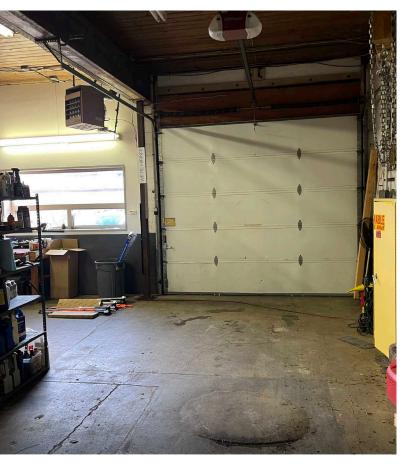

## *Excellent contractor opportunity featuring warehouse, office, and yard with convenient access to I-5 and Aurora.*

#### **PROPERTY HIGHLIGHTS**

- 2,997 SF with 1,551 SF warehouse, 726 SF office, and 720 SF enclosed shed
- + Air-conditioned second floor office
- + 2,779 SF paved, fenced parking and yard
- + 1 drive-in loading door
- + 3-phase power
- + Zoned C1-75
- + Convenient access to Aurora and I-5
- + Available immediately