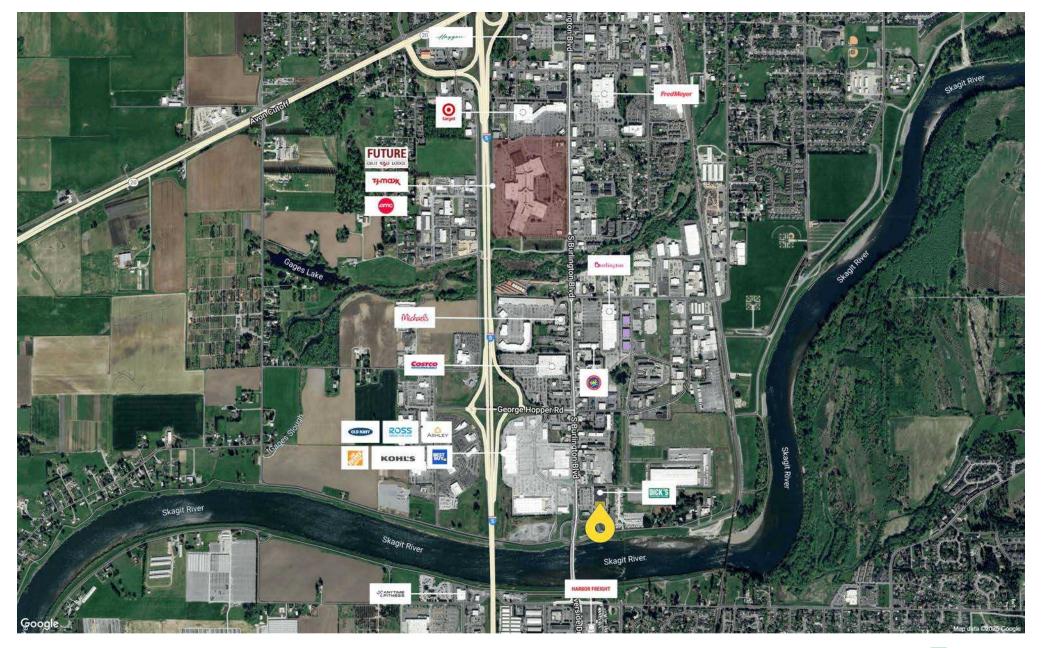

# LOCATION AERIAL

# SITE SUMMARY

Join Dicks Sporting Goods and Discount Tire in this highly visible center located on S Burlington Blvd directly across from Burlington Crossings Shopping Center (Home Depot, Kohl's, Ross, etc.)