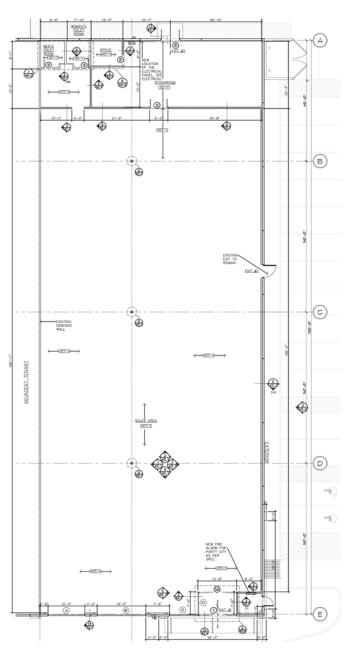

# SITE SUMMARY



Join Dicks Sporting Goods and Discount Tire in this highly visible center located on S Burlington Blvd directly across from Burlington Crossings Shopping Center (Home Depot, Kohl's, Ross, etc.)

| Available             | 13,809 SF                  |
|-----------------------|----------------------------|
| Asking Rent           | Contact Broker for Details |
| NNN's                 | \$4.50 PSF                 |
| Total Parking on Site | 282 Stalls (4/1,000 SF)    |





## SITE PLAN



#### PYLON SIGNAGE★





# LOCATION AERIAL





### DEMOGRAPHICS

Nestled within the scenic Skagit Valley, Burlington, WA, enjoys a strategic location, acting as a hub between the major metropolitan areas of Seattle and Vancouver BC. This advantageous positioning draws a diverse influx of businesses and tourists, contributing to a dynamic and thriving local economy. The city's robust retail sector thrives on high traffic flow, bolstered by easy access to Interstate 5, facilitating seamless transportation for both consumers and commerce. As Skagit County continues its rapid expansion, fueled by its natural beauty and economic prospects, Burlington is exceptionally well-positioned to capitalize on this growth, offering a compelling blend of commercial opportunity and qual