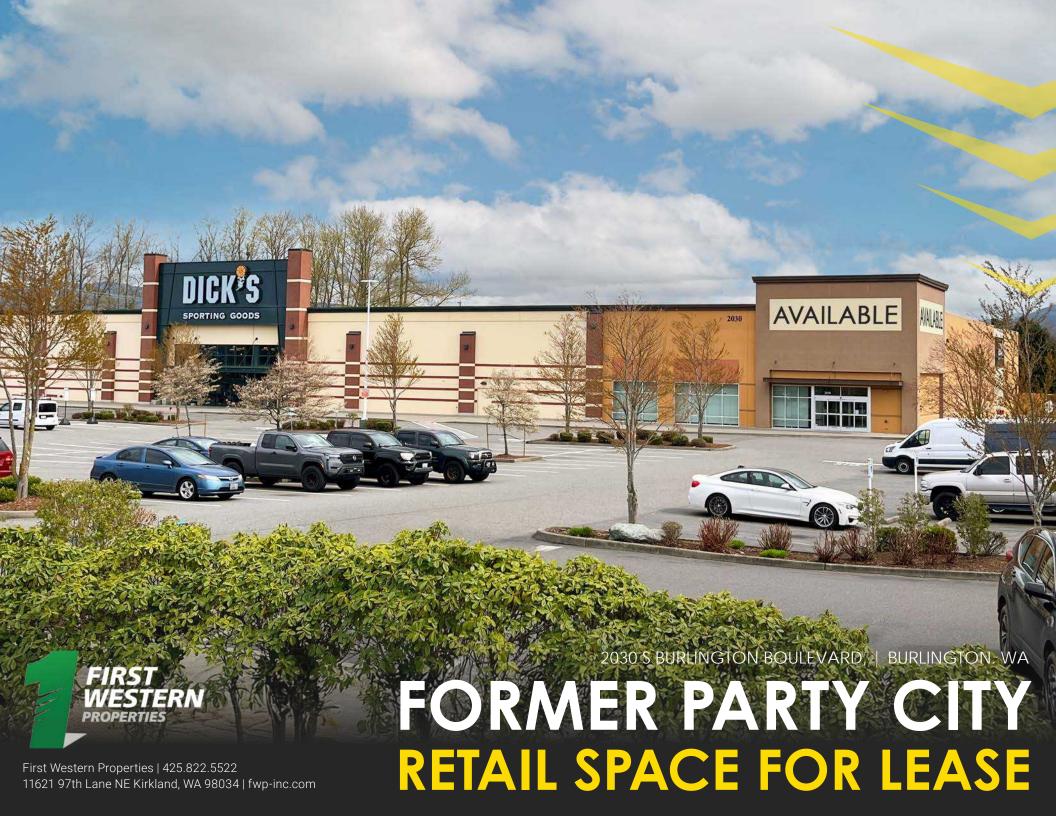

# SITE SUMMARY

Join Dicks Sporting Goods and Discount Tire in this highly visible center located on S Burlington Blvd directly across from Burlington Crossings Shopping Center (Home Depot, Kohl's, Ross, etc.)

| Available             | 13,809 SF                  |
|-----------------------|----------------------------|
| Asking Rent           | Contact Broker for Details |
| NNN's                 | \$4.50 PSF                 |
| Total Parking on Site | 282 Stalls (4/1,000 SF)    |