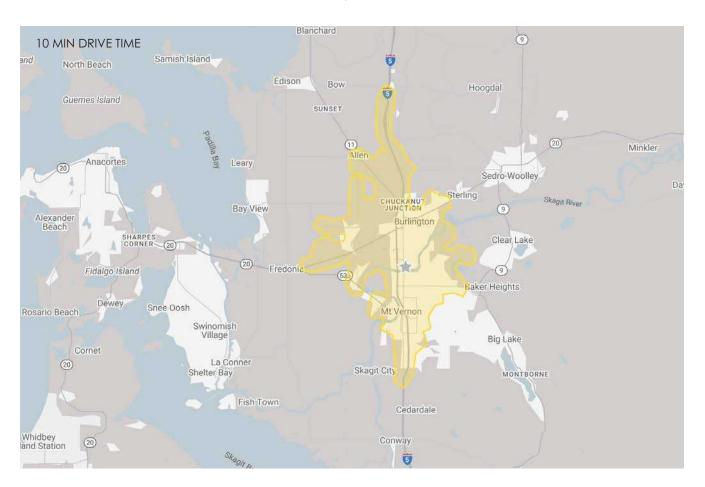

### DEMOGRAPHICS

Nestled within the scenic Skagit Valley, Burlington, WA, enjoys a strategic location, acting as a hub between the major metropolitan areas of Seattle and Vancouver BC. This advantageous positioning draws a diverse influx of businesses and tourists, contributing to a dynamic and thriving local economy. The city's robust retail sector thrives on high traffic flow, bolstered by easy access to Interstate 5, facilitating seamless transportation for both consumers and commerce. As Skagit County continues its rapid expansion, fueled by its natural beauty and economic prospects, Burlington is exceptionally well-positioned to capitalize on this growth, offering a compelling blend of commercial opportunity and quality of life within one of Washington's most promising regions. The area also boasts a rich agricultural history, which brings in tourism, and supports a local market for specialty products.

41,198

POPULATION 10 MIN DT

15,893

NO OF HOUSEHOLDS 10 MIN DT

\$103,963 \$451,962

AVERAGE HH INCOME 10 MIN DT

MEDIAN PROPERTY VALUE 10 MIN DT

YEARS OLD MEDIAN AGE