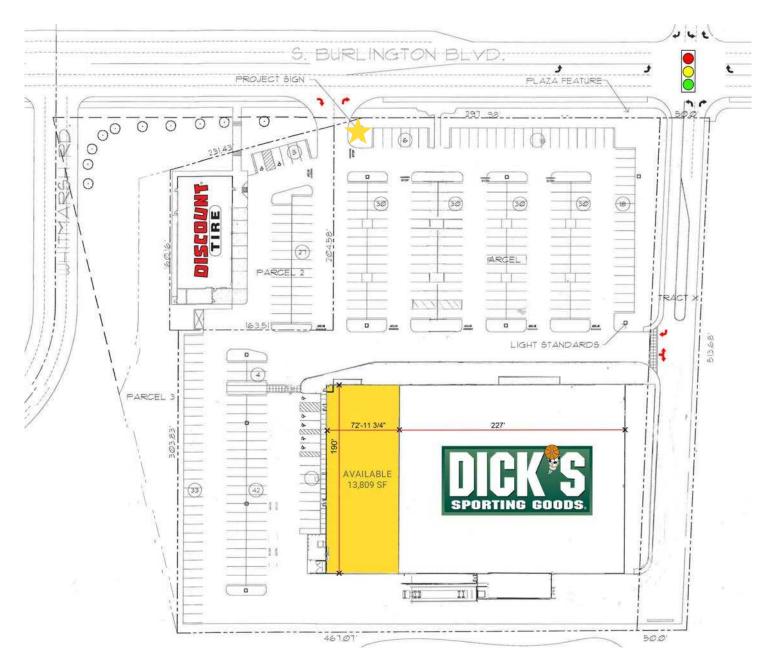

## SITE PLAN

#### PYLON SIGNAGE★

| Available             | 13,809 SF                  |
|-----------------------|----------------------------|
| Asking Rent           | Contact Broker for Details |
| NNN's                 | \$4.50 PSF                 |
| Total Parking on Site | 282 Stalls (4/1,000 SF)    |