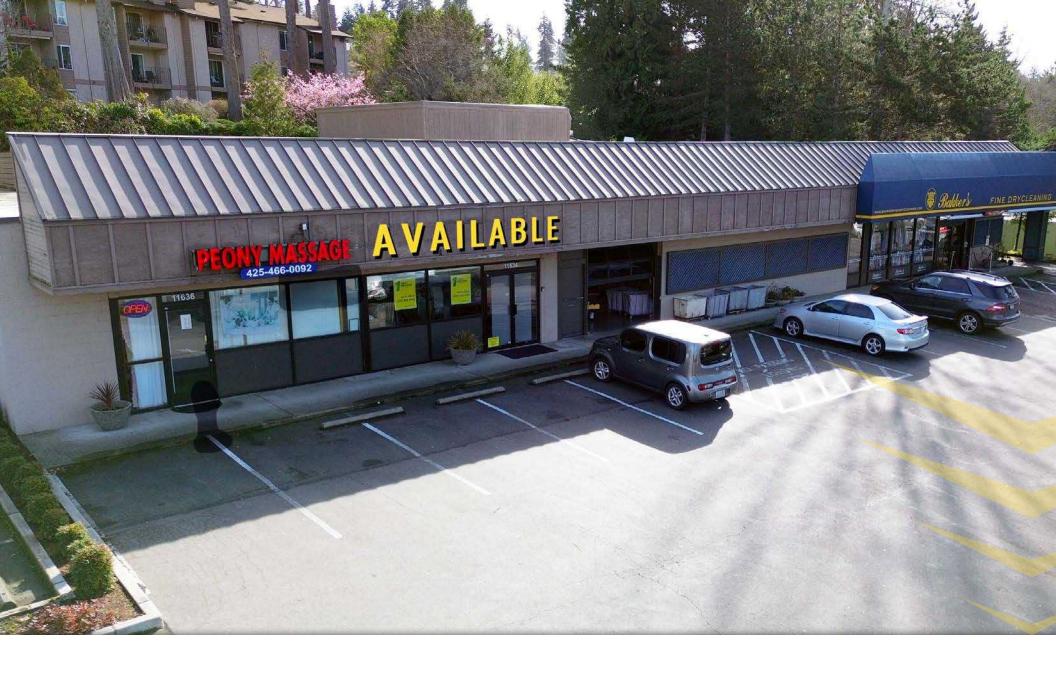

# JUANITA COMMONS

11636 98th Avenue NE Kirkland, WA 98034

#### JUANITA COMMONS

Located in the Juanita neighborhood of Kirkland, Juanita Commons is minutes away from Downtown Kirkland, Totem Lake, and Bothell/ Kenmore. Surrounded by a dense, affluent, residential population, the property is part of a charming waterfront community.

- Available: 1,348 SF
- Rental Rate: \$34.00 + \$7.85 PSF/NNN
- Allowed Uses: Retail, Medical, Office, Non-vented Food
- Nearby Tenants: Pagliacci Pizza, Walgreen's, and Juanita Village