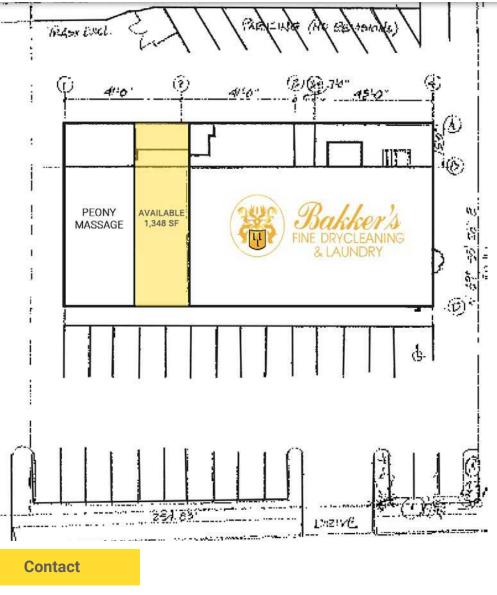

- Available: 1,348 SF
- Rental Rate: \$34.00 + \$7.85 PSF/NNN
- Allowed Uses: Retail, Medical, Office, Non-vented Food
- Nearby Tenants: Pagliacci Pizza, Walgreen's, and Juanita Village

### LISTING AERIAL

**Juanita Commons** 11636 98th Avenue NE, Kirkland, WA 98034