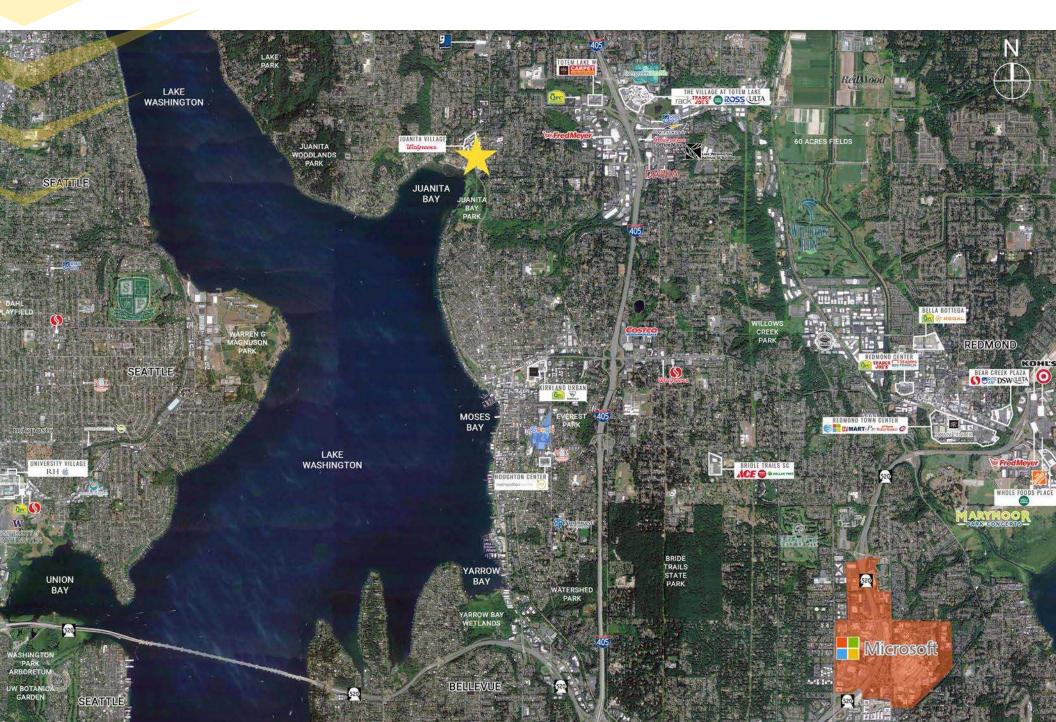

le: 1,348 SF
- Rental Rate: \$34.00 + \$7.85 PSF/NNN
- Allowed Uses: Retail, Medical, Office, Non-vented Food
- Nearby Tenants: Pagliacci Pizza, Walgreen's, and Juanita Village

#### 5 Mile Radius





total non-retail annual consumer expenditure \$10.14B



98TH AVENUE NE 13,681 ADT



### JAKE THURBER

425.250.3277 jthurber@fwp-inc.com

### CHANDLER WILLIAMS

425.250.3274 chandler@fwp-inc.com

© First Western Properties, Inc. DISCLAIMER: The above information has been secured from sources believed to be reliable, however, no representations are made to its accuracy. Prospective tenants or buyers should consult their professional advisors and conduct their own independent investigation.

### LISTING AERIAL

**Juanita Commons** 11636 98th Avenue NE, Kirkland, WA 98034



## MARKET AERIAL