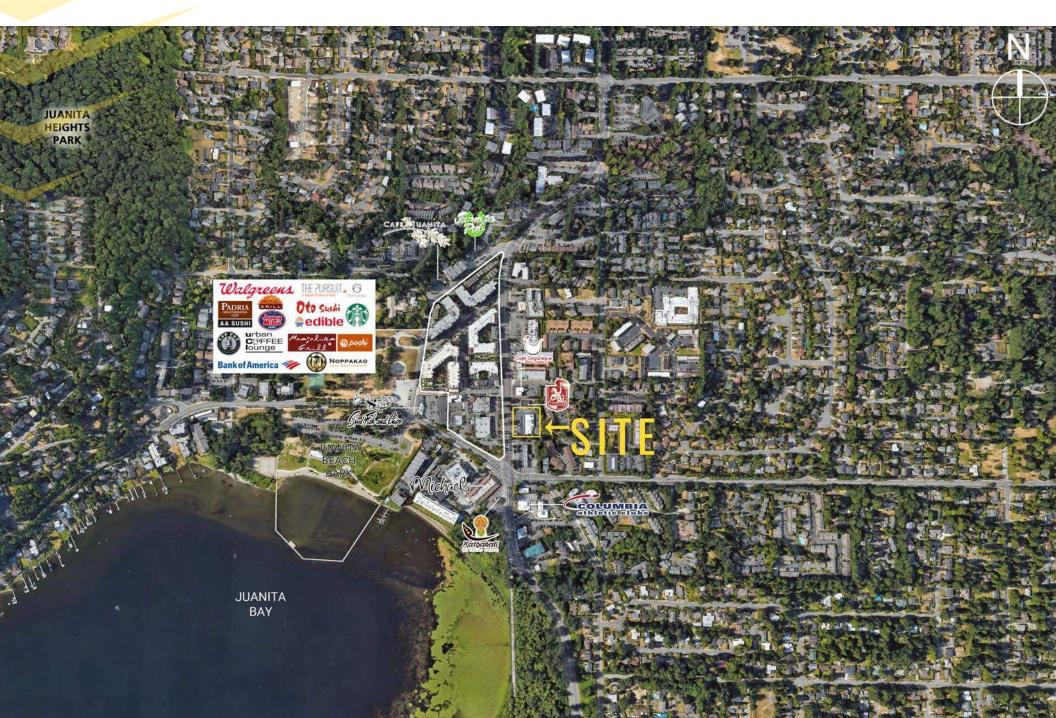

ommunity.

- Available: 1,348 SF
- Rental Rate: \$34.00 + \$7.85 PSF/NNN
- Allowed Uses: Retail, Medical, Office, Non-vented Food
- Nearby Tenants: Pagliacci Pizza, Walgreen's, and Juanita Village

#### 5 Mile Radius





total non-retail annual consumer expenditure \$10.14B



98TH AVENUE NE 13,681 ADT



### JAKE THURBER

425.250.3277 jthurber@fwp-inc.com

### CHANDLER WILLIAMS

425.250.3274 chandler@fwp-inc.com

© First Western Properties, Inc. DISCLAIMER: The above information has been secured from sources believed to be reliable, however, no representations are made to its accuracy. Prospective tenants or buyers should consult their professional advisors and conduct their own independent investigation.

### LISTING AERIAL

**Juanita Commons** 11636 98th Avenue NE, Kirkland, WA 98034



## MARKET AERIAL