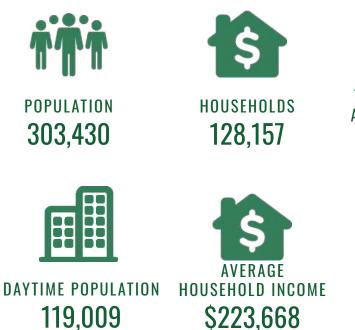

#### 5 Mile Radius

total non-retail annual consumer expenditure \$10.14B

98TH AVENUE NE 13,681 ADT