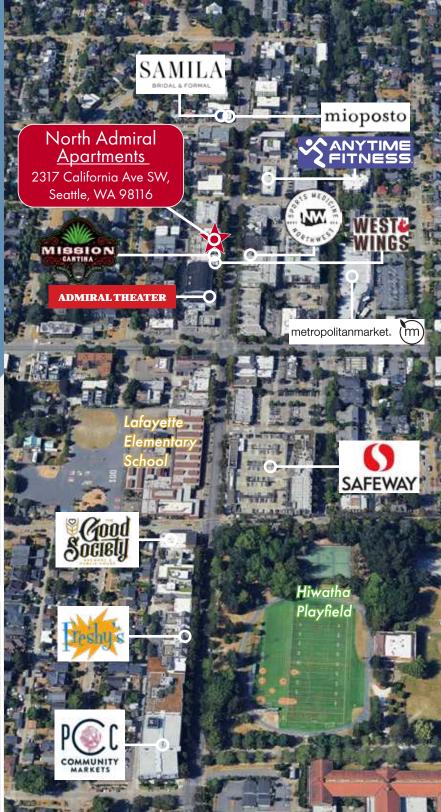

Join the retail at the North Admiral Apartments in the heart of West Seattle's Admiral neighborhood, benefiting from a blend of residential and commercial with shops and restaurants in the immediate area. Former Edward Jones office space for lease.

## TRAFFIC COUNTS

23,741 vehicles per day at SW Admiral Way and California Avenue SW

22,918 vehicles per day at 42nd Avenue SW and SW Admiral Way

**FOR MORE INFORMATION:** 

**Avery Connell** 

206.475.9367

avery@wccommercialrealty.com