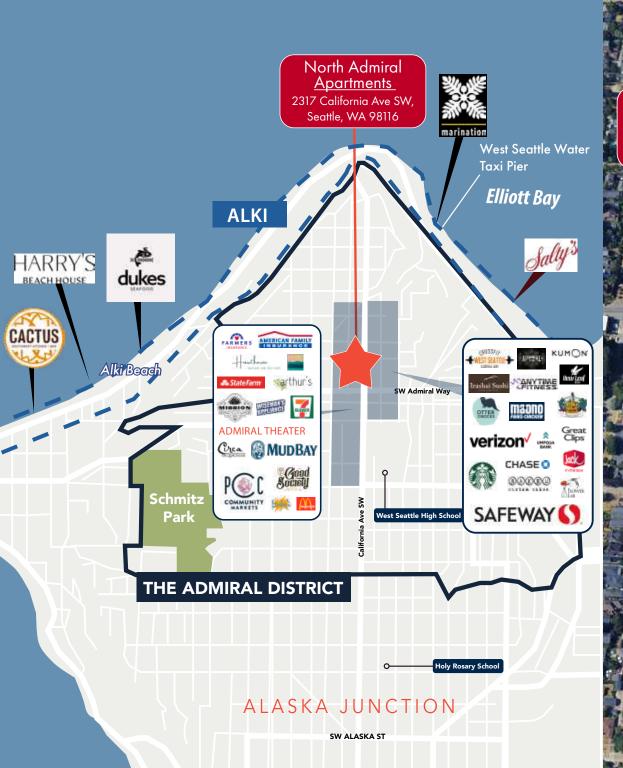

Join the retail at the North Admiral Apartments in the heart of West Seattle's Admiral neighborhood, benefiting from a blend of residential and commercial with shops and restaurants in the immediate area. Former Edward Jones office space for lease.

## TRAFFIC COUNTS

23,741 vehicles per day at SW Admiral Way and California Avenue SW

22,918 vehicles per day at 42nd Avenue SW and SW Admiral Way

**FOR MORE INFORMATION:** 

**Avery Connell** 

206.475.9367

avery@wccommercialrealty.com