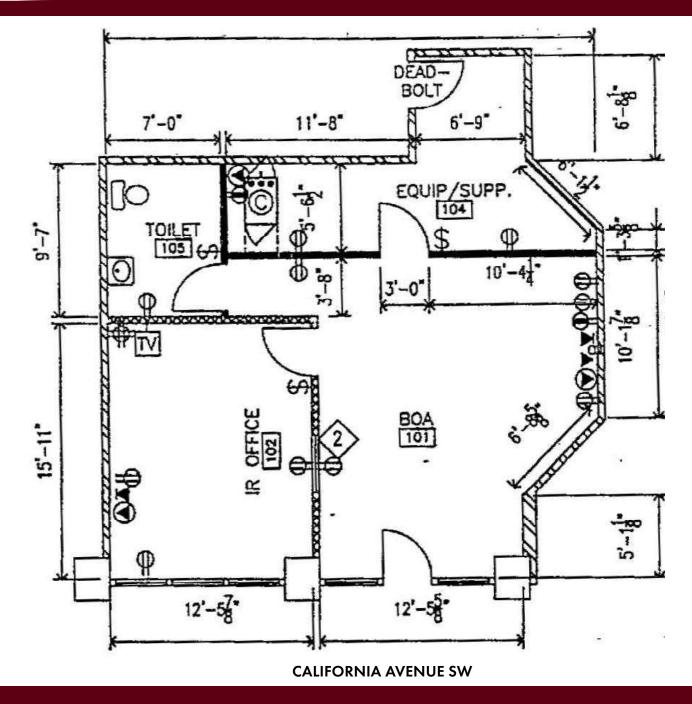

Join the retail at the North Admiral Apartments in the heart of West Seattle's Admiral neighborhood, benefiting from a blend of residential and commercial with shops and restaurants in the immediate area. Former Edward Jones office space for lease.

• 793 SF Available

# FLOOR PLAN - 793 SF Available













## **DEMOGRAPHICS**

### TOTAL POPULATION

1-Mile: 16,199

2-Mile: 41,352



#### AVERAGE HOUSEHOLD INCOME

1-Mile: \$171,964

2-Mile: \$155,698



## TRAFFIC COUNTS

23,741 vehicles per day at SW Admiral Way and California Avenue SW

22,918 vehicles per day at 42nd Avenue SW and SW Admiral Way







**FOR MORE INFORMATION:** 

**Avery Connell** 

206.475.9367

avery@wccommercialrealty.com