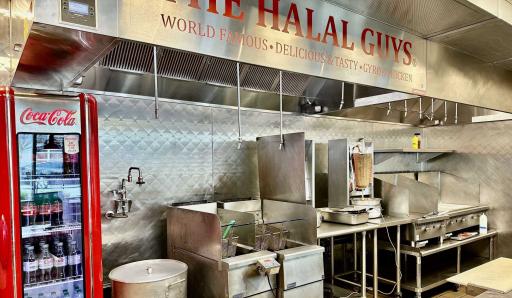

#### **PROPERTY HIGHLIGHTS**

- Prime, high visibility corner, 2nd generation restaurant space in the heart of South Lake Union
- Located at the base of Arbor Blocks, home to the 2-tower, 384,000 sq ft office space occupied by FACEBOOK
- Ideal for quick-serve concepts
- Type 1 hood installed, large storefront windows, outside patio seating
- 27 public parking stalls (validation program available), monthly garage parking \$300/stall
- Surrounding businesses include Hangang Ramen (coming soon), MOOV Pilates, EVOKE Cafe Bar, Jack's BBQ, Thomas Street Warehouse, Fresh Flours, and Tous les Jours
- 1,421 SF
- Do not disturb existing tenant; call for details on the equipment list
- Rental Rate: \$48/SF plus 2025 NNN (\$11.12) = \$7,000 per month