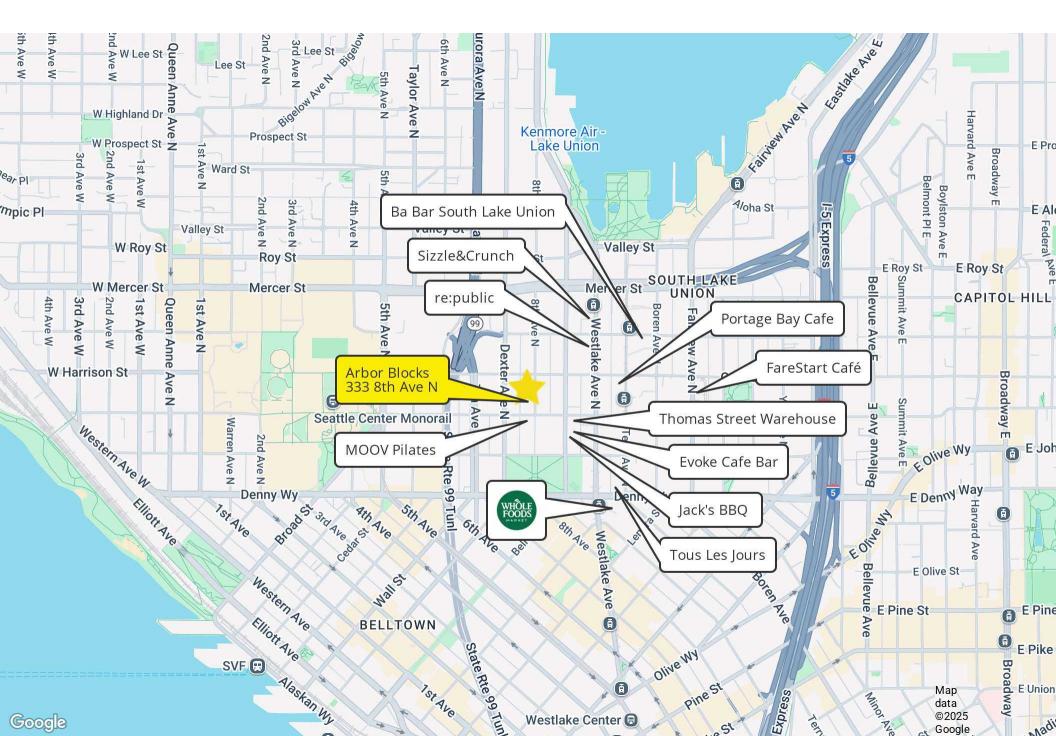

#### **PROPERTY HIGHLIGHTS**

- Prime, high visibility corner, 2nd generation restaurant space in the heart of South Lake Union
- Located at the base of Arbor Blocks, home to the 2-tower, 384,000 sq ft office space occupied by FACEBOOK
- Ideal for quick-serve concepts
- Type 1 hood installed, large storefront windows, outside patio seating
- 27 public parking stalls (validation program available), monthly garage parking \$300/stall
- Surrounding businesses include Hangang Ramen (coming soon), MOOV Pilates, EVOKE Cafe Bar, Jack's BBQ, Thomas Street Warehouse, Fresh Flours, and Tous les Jours
- 1,421 SF
- Do not disturb existing tenant; call for details on the equipment list
- Rental Rate: \$48/SF plus 2025 NNN (\$11.12) = \$7,000 per month