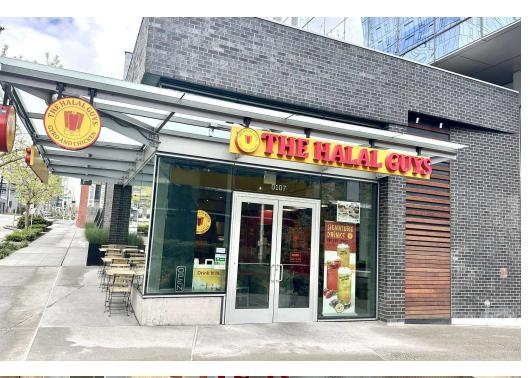

#### **PROPERTY HIGHLIGHTS**

- Prime, high visibility corner, 2nd generation restaurant space in the heart of South Lake Union
- Located at the base of Arbor Blocks, home to the 2-tower, 384,000 sq ft office space occupied by FACEBOOK
- Ideal for quick-serve concepts
- Type 1 hood installed, large storefront windows, outside patio seating
- 27 public parking stalls (validation program available), monthly garage parking \$300/stall
- Surrounding businesses include Hangang Ramen (coming soon), MOOV Pilates, EVOKE Cafe Bar, Jack's BBQ, Thomas Street Warehouse, Fresh Flours, and Tous les Jours
- 1,421 SF
- Do not disturb existing tenant; call for details on the equipment list
- Rental Rate: \$48/SF plus 2025 NNN (\$11.12) = \$7,000 per month