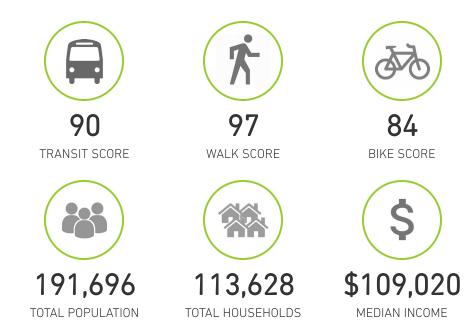

\* 2024 demographics based on a 2-mile radius (Costar)

This information has been obtained from sources believed reliable. No guarantee, warranty or representation, express or implied, is made as to the accuracy of the information contained herein, and same is submitted subject to errors, omissions, change of price, rental or other conditions withdrawal without notice, and to any special listing conditions, imposed by our principals. Any projections, opinions, assumptions or estimates used are for example only and do not represent the current or future performance of the property.