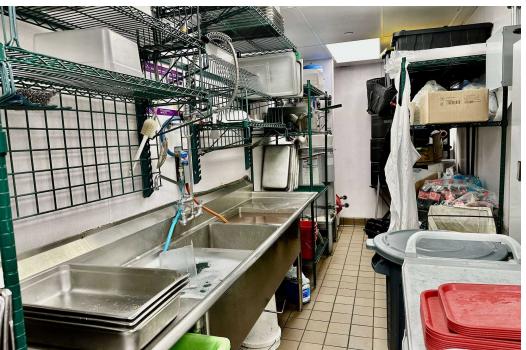

#### **PROPERTY HIGHLIGHTS**

- Prime, high visibility corner, 2nd generation restaurant space in the heart of South Lake Union
- Located at the base of Arbor Blocks, home to the 2-tower, 384,000 sq ft office space occupied by FACEBOOK
- Ideal for quick-serve concepts
- Type 1 hood installed, large storefront windows, outside patio seating
- 27 public parking stalls (validation program available), monthly garage parking \$300/stall
- Surrounding businesses include Hangang Ramen (coming soon), MOOV Pilates, EVOKE Cafe Bar, Jack's BBQ, Thomas Street Warehouse, Fresh Flours, and Tous les Jours
- 1,421 SF
- Do not disturb existing tenant; call for details on the equipment list
- Rental Rate: \$48/SF plus 2025 NNN (\$11.12) = \$7,000 per month