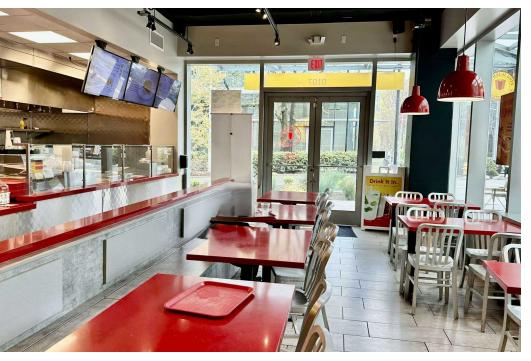

#### **PROPERTY HIGHLIGHTS**

- Prime, high visibility corner, 2nd generation restaurant space in the heart of South Lake Union
- Located at the base of Arbor Blocks, home to the 2-tower, 384,000 sq ft office space occupied by FACEBOOK
- Ideal for quick-serve concepts
- Type 1 hood installed, large storefront windows, outside patio seating
- 27 public parking stalls (validation program available), monthly garage parking \$300/stall
- Surrounding businesses include Hangang Ramen (coming soon), MOOV Pilates, EVOKE Cafe Bar, Jack's BBQ, Thomas Street Warehouse, Fresh Flours, and Tous les Jours
- 1,421 SF
- Do not disturb existing tenant; call for details on the equipment list
- Rental Rate: \$48/SF plus 2025 NNN (\$11.12) = \$7,000 per month