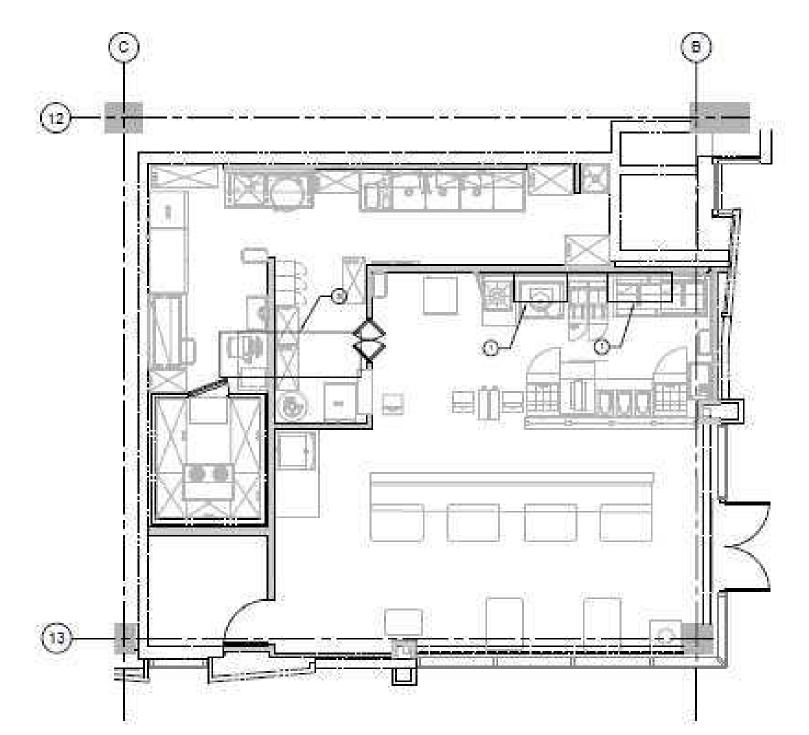

#### **PROPERTY HIGHLIGHTS**

- Prime, high visibility corner, 2nd generation restaurant space in the heart of South Lake Union
- Located at the base of Arbor Blocks, home to the 2-tower, 384,000 sq ft office space occupied by FACEBOOK
- Ideal for quick-serve concepts
- Type 1 hood installed, large storefront windows, outside patio seating
- 27 public parking stalls (validation program available), monthly garage parking \$300/stall
- Surrounding businesses include Hangang Ramen (coming soon), MOOV Pilates, EVOKE Cafe Bar, Jack's BBQ, Thomas Street Warehouse, Fresh Flours, and Tous les Jours
- 1,421 SF
- Do not disturb existing tenant; call for details on the equipment list
- Rental Rate: \$48/SF plus 2025 NNN (\$11.12) = \$7,000 per month