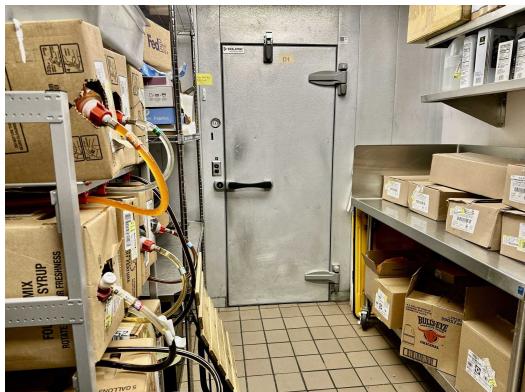

#### **PROPERTY HIGHLIGHTS**

- Prime, high visibility corner, 2nd generation restaurant space in the heart of South Lake Union
- Located at the base of Arbor Blocks, home to the 2-tower, 384,000 sq ft office space occupied by FACEBOOK
- Ideal for quick-serve concepts
- Type 1 hood installed, large storefront windows, outside patio seating
- 27 public parking stalls (validation program available), monthly garage parking \$300/stall
- Surrounding businesses include Hangang Ramen (coming soon), MOOV Pilates, EVOKE Cafe Bar, Jack's BBQ, Thomas Street Warehouse, Fresh Flours, and Tous les Jours
- 1,421 SF
- Do not disturb existing tenant; call for details on the equipment list
- Rental Rate: \$48/SF plus 2025 NNN (\$11.12) = \$7,000 per month