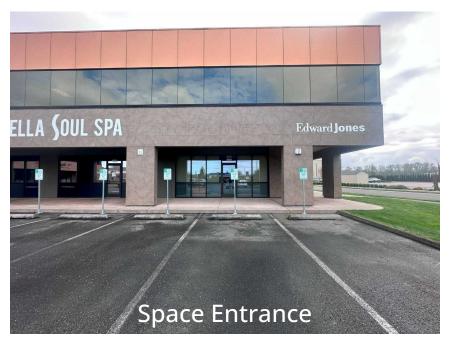

GE COMMERCIAL REAL ESTATE, LLC.

360.483.0508

GREG@GAGECRE.COM

#### TRACY CARPENTER

GAGE COMMERCIAL REAL ESTATE, LLC.

360.303.2608

TRACY@GAGECRE.COM

#### **PROPERTY SUMMARY**

Turn-key professional Class A office space located at the prestigious Advantage Business Park. Easily accessible from I-5 via exit 229.

Ground floor end-cap office space with great visibility to George Hopper Rd. Lots of natural light. Common ADA restrooms are included in the lobby. Excellent parking with 65 shared spaces.



#### **PROPERTY OVERVIEW**

**Address:** 325 E. George Hopper Rd, Suite 107, Burlington WA

**SF Available:** 1,132 SF Total

Parking: 65 Stalls (Shared)

**Price:** \$24.00/ SF / Yr. + NNN

## **FLOOR PLAN**



325 E GEORGE HOPPER, STE 107 FLOOR PLAN• PAGE 3

## **PHOTOS - EXTERIOR**









## **PHOTOS - INTERIOR**









## **PHOTOS**











# FOR MORE INFORMATION PLEASE CONTACT:

#### TRACY CARPENTER

GAGE COMMERCIAL REAL ESTATE, LLC.

BROKER/OWNER

360.303.2608

TRACY@GAGECRE.COM

#### **GREG MARTINEAU**

GAGE COMMERCIAL REAL ESTATE, LLC.

BROKER/OWNER

360.820.4645

GREG@GAGECRE.COM