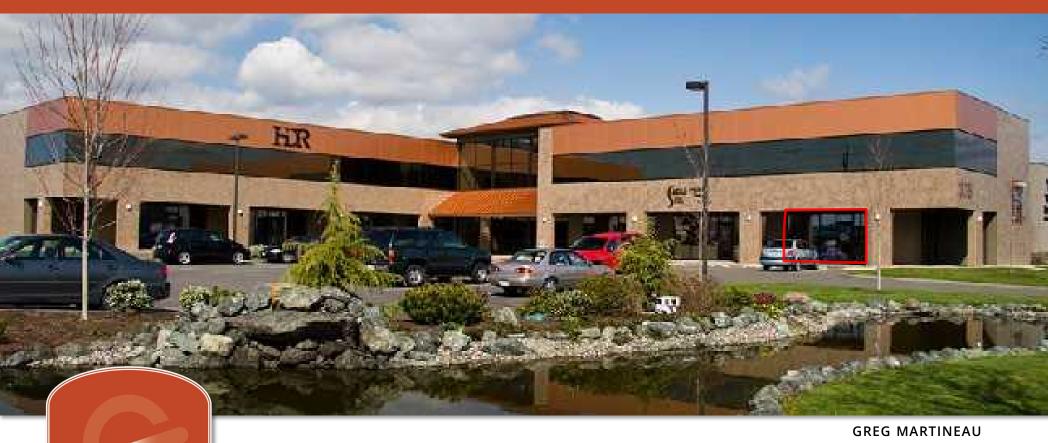

## **CLASS A OFFICE SPACE**

325 E. George Hopper Rd, Suite 107, Burlington WA

- 1,132 SF Available
- Ground Floor space in Professional Office Park
- Lots of Natural Light
- Excellent Parking

\$24.00/ SF/ YR + NNN

#### **PROPERTY SUMMARY**

Turn-key professional Class A office space located at the prestigious Advantage Business Park. Easily accessible from I-5 via exit 229.

Ground floor end-cap office space with great visibility to George Hopper Rd. Lots of natural light. Common ADA restrooms are included in the lobby. Excellent parking with 65 shared spaces.

#### **PROPERTY OVERVIEW**

**Address:** 325 E. George Hopper Rd, Suite 107, Burlington WA

**SF Available:** 1,132 SF Total

Parking: 65 Stalls (Shared)

**Price:** \$24.00/ SF / Yr. + NNN

## **PHOTOS - EXTERIOR**