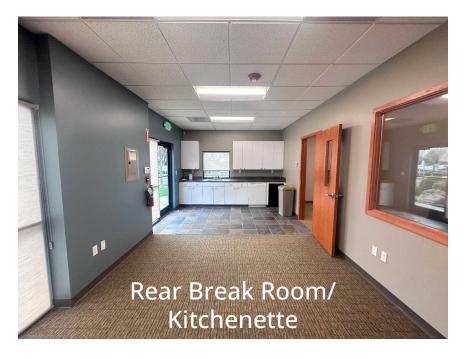

RE.COM

#### TRACY CARPENTER

GAGE COMMERCIAL REAL ESTATE, LLC.

360.303.2608

TRACY@GAGECRE.COM

#### **PROPERTY SUMMARY**

Turn-key professional Class A office space located at the prestigious Advantage Business Park. Easily accessible from I-5 via exit 229.

Ground floor end-cap office space with great visibility to George Hopper Rd. Lots of natural light. Common ADA restrooms are included in the lobby. Excellent parking with 65 shared spaces.



#### **PROPERTY OVERVIEW**

**Address:** 325 E. George Hopper Rd, Suite 107, Burlington WA

**SF Available:** 1,132 SF Total

Parking: 65 Stalls (Shared)

**Price:** \$24.00/ SF / Yr. + NNN

## **FLOOR PLAN**



325 E GEORGE HOPPER, STE 107 FLOOR PLAN• PAGE 3

## **PHOTOS - EXTERIOR**









## **PHOTOS - INTERIOR**









## **PHOTOS**











# FOR MORE INFORMATION PLEASE CONTACT:

#### TRACY CARPENTER

GAGE COMMERCIAL REAL ESTATE, LLC.

BROKER/OWNER

360.303.2608

TRACY@GAGECRE.COM

#### **GREG MARTINEAU**

GAGE COMMERCIAL REAL ESTATE, LLC.

BROKER/OWNER

360.820.4645

GREG@GAGECRE.COM