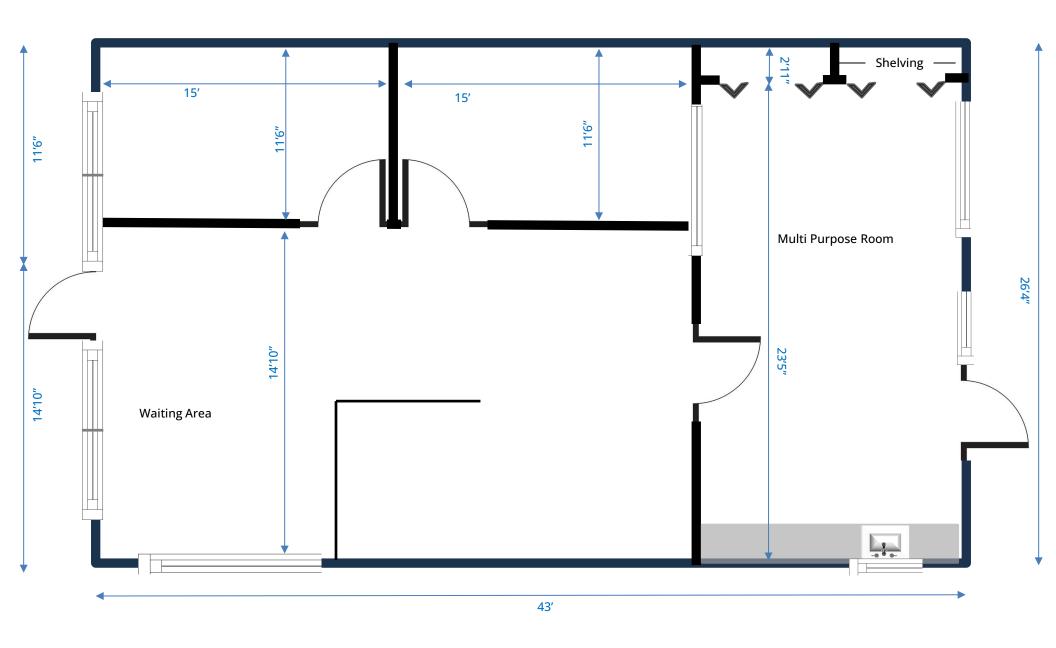

of Natural Light
- Excellent Parking

\$24.00/ SF/ YR + NNN

**FOR LEASE** 

GAGE COMMERCIAL REAL ESTATE, LLC.

360.483.0508

GREG@GAGECRE.COM

#### TRACY CARPENTER

GAGE COMMERCIAL REAL ESTATE, LLC.

360.303.2608

TRACY@GAGECRE.COM

#### **PROPERTY SUMMARY**

Turn-key professional Class A office space located at the prestigious Advantage Business Park. Easily accessible from I-5 via exit 229.

Ground floor end-cap office space with great visibility to George Hopper Rd. Lots of natural light. Common ADA restrooms are included in the lobby. Excellent parking with 65 shared spaces.



#### **PROPERTY OVERVIEW**

**Address:** 325 E. George Hopper Rd, Suite 107, Burlington WA

**SF Available:** 1,132 SF Total

Parking: 65 Stalls (Shared)

**Price:** \$24.00/ SF / Yr. + NNN

## **FLOOR PLAN**



325 E GEORGE HOPPER, STE 107 FLOOR PLAN• PAGE 3

## **PHOTOS - EXTERIOR**









## **PHOTOS - INTERIOR**









## **PHOTOS**











# FOR MORE INFORMATION PLEASE CONTACT:

#### TRACY CARPENTER

GAGE COMMERCIAL REAL ESTATE, LLC.

BROKER/OWNER

360.303.2608

TRACY@GAGECRE.COM

#### **GREG MARTINEAU**

GAGE COMMERCIAL REAL ESTATE, LLC.

BROKER/OWNER

360.820.4645

GREG@GAGECRE.COM