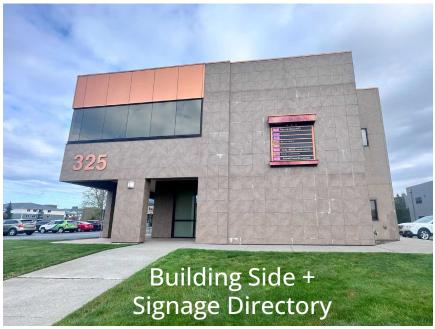

OM

#### TRACY CARPENTER

GAGE COMMERCIAL REAL ESTATE, LLC.

360.303.2608

TRACY@GAGECRE.COM

#### **PROPERTY SUMMARY**

Turn-key professional Class A office space located at the prestigious Advantage Business Park. Easily accessible from I-5 via exit 229.

Ground floor end-cap office space with great visibility to George Hopper Rd. Lots of natural light. Common ADA restrooms are included in the lobby. Excellent parking with 65 shared spaces.



#### **PROPERTY OVERVIEW**

**Address:** 325 E. George Hopper Rd, Suite 107, Burlington WA

**SF Available:** 1,132 SF Total

Parking: 65 Stalls (Shared)

**Price:** \$24.00/ SF / Yr. + NNN

## **FLOOR PLAN**



325 E GEORGE HOPPER, STE 107 FLOOR PLAN• PAGE 3

## **PHOTOS - EXTERIOR**









## **PHOTOS - INTERIOR**









## **PHOTOS**











# FOR MORE INFORMATION PLEASE CONTACT:

#### TRACY CARPENTER

GAGE COMMERCIAL REAL ESTATE, LLC.

BROKER/OWNER

360.303.2608

TRACY@GAGECRE.COM

#### **GREG MARTINEAU**

GAGE COMMERCIAL REAL ESTATE, LLC.

BROKER/OWNER

360.820.4645

GREG@GAGECRE.COM