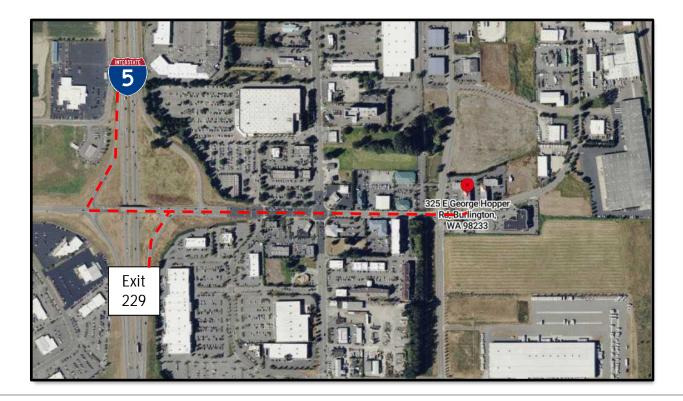

#### **PROPERTY SUMMARY**

Turn-key professional Class A office space located at the prestigious Advantage Business Park. Easily accessible from I-5 via exit 229.

Ground floor end-cap office space with great visibility to George Hopper Rd. Lots of natural light. Common ADA restrooms are included in the lobby. Excellent parking with 65 shared spaces.