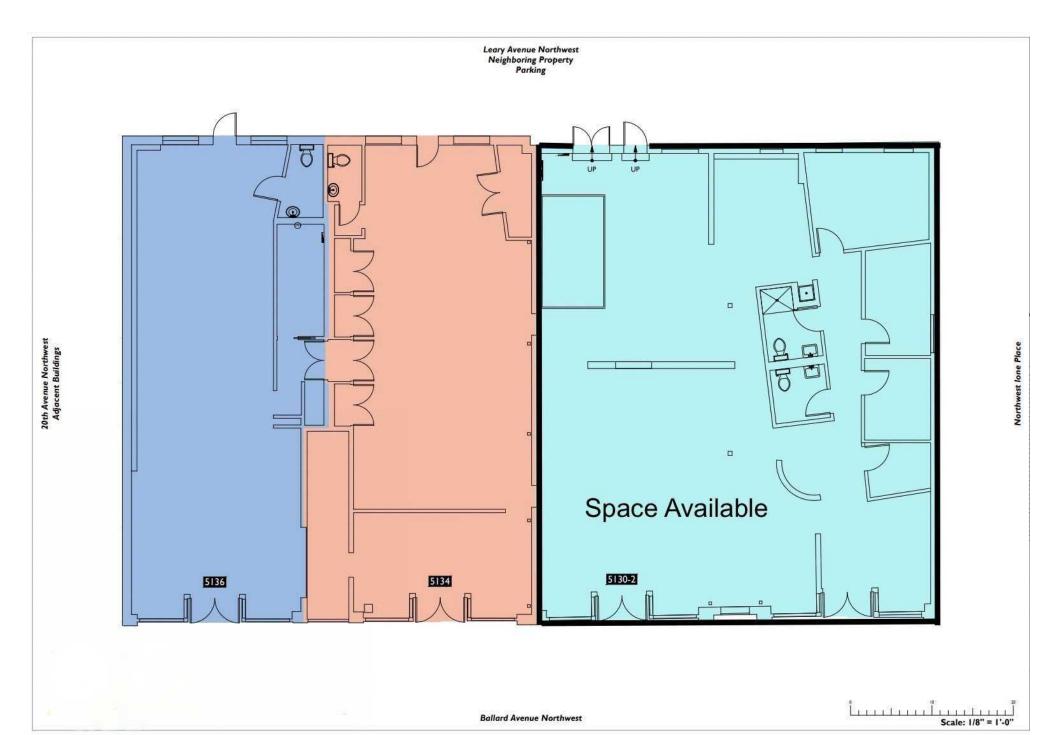

#### THE OPPORTUNITY

- Rare opportunity to lease one-of-a-kind production/catering kitchen in the heart of Ballard with a PRIME corner location on Ballard Avenue
- Character filled classic brick building features a vibrant light-filled space with expansive windows, reclaimed wood accents, high ceilings and HVAC,
- Kitchen features 23' 7" hooded cooking line, 14'x7'x20" Walk-in Refrigerator/Freezer, 18' Type 1 hood, 5' 7" self-cleaning Type 1 hood for wood fired equipment.
- Existing Equipment available for purchase: Woodstone Oven: \$15,500/Woodstone Rotisserie: \$12,000
- Four (4) secure parking stalls at fair market rent
- Building Co-tenant is Good & Well Supply Co.
- Surrounding neighborhood businesses include C.C. Filson, Situ Tacos, Sabine Cafe & Bar, The Ballard Cut, San Fermo, Hotel Ballard, The Walrus and the Carpenter
- Available June 16, 2025
- 2.875 SF
- Monthly Rent \$9,100 plus 2024 NNN (\$2,956) = \$12,056. Long term lease available