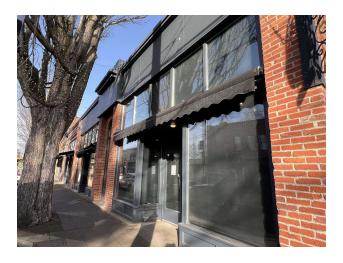

#### THE OPPORTUNITY

- Rare opportunity to lease one-of-a-kind production/catering kitchen in the heart of Ballard with a PRIME corner location on Ballard Avenue
- Character filled classic brick building features a vibrant light-filled space with expansive windows, reclaimed wood accents, high ceilings and HVAC,
- Kitchen features 23' 7" hooded cooking line, 14'x7'x20" Walk-in Refrigerator/Freezer, 18' Type 1 hood, 5' 7" self-cleaning Type 1 hood for wood fired equipment.
- Existing Equipment available for purchase: Woodstone Oven: \$15,500/Woodstone Rotisserie: \$12,000
- Four (4) secure parking stalls at fair market rent
- Building Co-tenant is Good & Well Supply Co.
- Surrounding neighborhood businesses include C.C. Filson, Situ Tacos, Sabine Cafe & Bar, The Ballard Cut, San Fermo, Hotel Ballard, The Walrus and the Carpenter
- Available June 16, 2025
- 2.875 SF
- Monthly Rent \$9,100 plus 2024 NNN (\$2,956) = \$12,056. Long term lease available