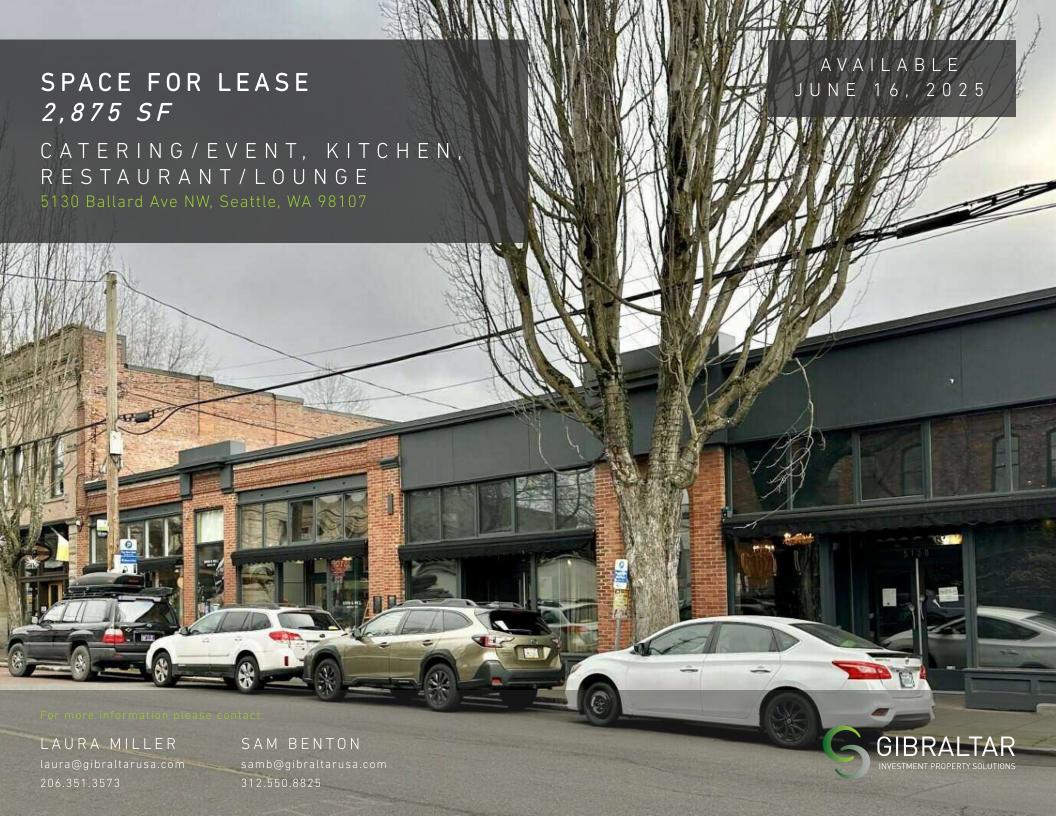

#### THE OPPORTUNITY

- Rare opportunity to lease one-of-a-kind production/catering kitchen in the heart of Ballard with a PRIME corner location on Ballard Avenue
- Character filled classic brick building features a vibrant light-filled space with expansive windows, reclaimed wood accents, high ceilings and HVAC,
- Kitchen features 23' 7" hooded cooking line, 14'x7'x20" Walk-in Refrigerator/Freezer, 18' Type 1 hood, 5' 7" self-cleaning Type 1 hood for wood fired equipment.
- Existing Equipment available for purchase: Woodstone Oven: \$15,500/Woodstone Rotisserie: \$12,000
- Four (4) secure parking stalls at fair market rent
- Building Co-tenant is Good & Well Supply Co.
- Surrounding neighborhood businesses include C.C. Filson, Situ Tacos, Sabine Cafe & Bar, The Ballard Cut, San Fermo, Hotel Ballard, The Walrus and the Carpenter
- Available June 16, 2025
- 2.875 SF
- Monthly Rent \$9,100 plus 2024 NNN (\$2,956) = \$12,056. Long term lease available