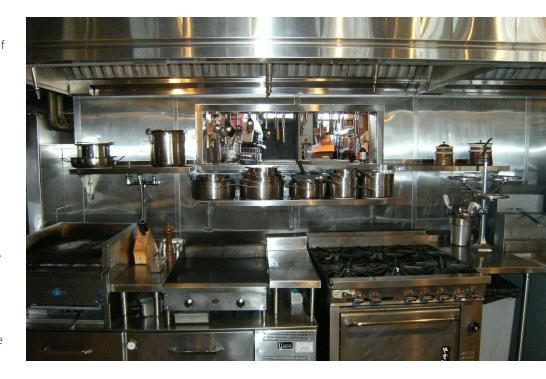

#### THE OPPORTUNITY

- Rare opportunity to lease one-of-a-kind production/catering kitchen in the heart of Ballard with a PRIME corner location on Ballard Avenue
- Character filled classic brick building features a vibrant light-filled space with expansive windows, reclaimed wood accents, high ceilings and HVAC,
- Kitchen features 23' 7" hooded cooking line, 14'x7'x20" Walk-in Refrigerator/Freezer, 18' Type 1 hood, 5' 7" self-cleaning Type 1 hood for wood fired equipment.
- Existing Equipment available for purchase: Woodstone Oven: \$15,500/Woodstone Rotisserie: \$12,000
- Four (4) secure parking stalls at fair market rent
- Building Co-tenant is Good & Well Supply Co.
- Surrounding neighborhood businesses include C.C. Filson, Situ Tacos, Sabine Cafe & Bar, The Ballard Cut, San Fermo, Hotel Ballard, The Walrus and the Carpenter
- Available June 16, 2025
- 2.875 SF
- Monthly Rent \$9,100 plus 2024 NNN (\$2,956) = \$12,056. Long term lease available