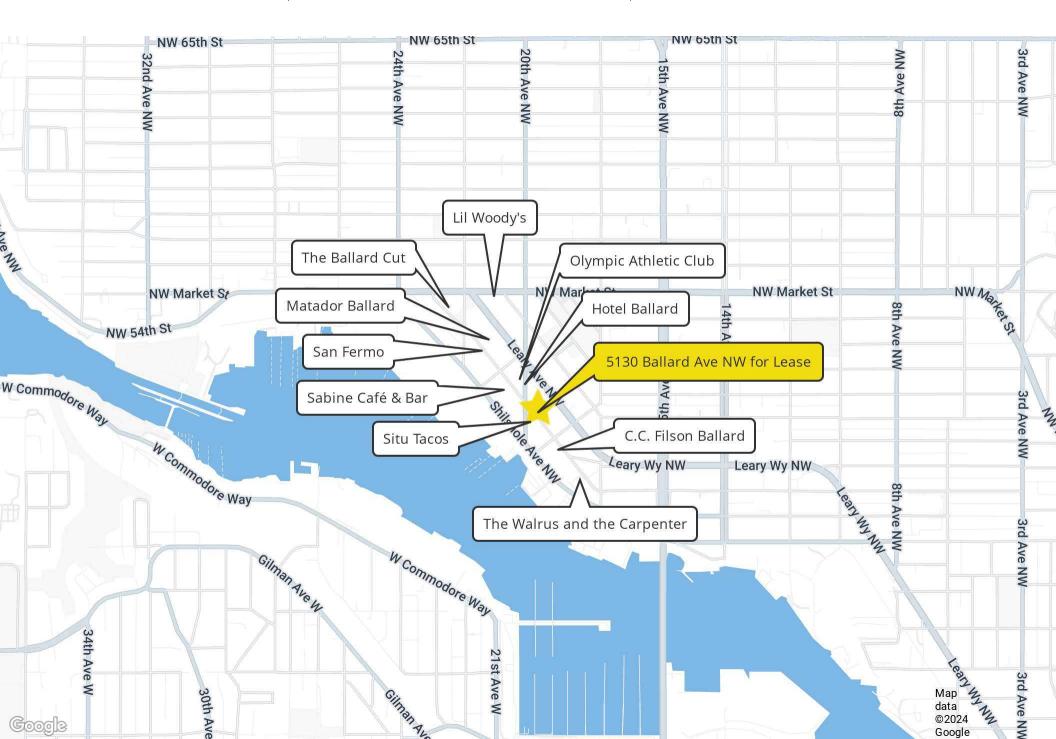

#### THE OPPORTUNITY

- Rare opportunity to lease one-of-a-kind production/catering kitchen in the heart of Ballard with a PRIME corner location on Ballard Avenue
- Character filled classic brick building features a vibrant light-filled space with expansive windows, reclaimed wood accents, high ceilings and HVAC,
- Kitchen features 23' 7" hooded cooking line, 14'x7'x20" Walk-in Refrigerator/Freezer, 18' Type 1 hood, 5' 7" self-cleaning Type 1 hood for wood fired equipment.
- Existing Equipment available for purchase: Woodstone Oven: \$15,500/Woodstone Rotisserie: \$12,000
- Four (4) secure parking stalls at fair market rent
- Building Co-tenant is Good & Well Supply Co.
- Surrounding neighborhood businesses include C.C. Filson, Situ Tacos, Sabine Cafe & Bar, The Ballard Cut, San Fermo, Hotel Ballard, The Walrus and the Carpenter
- Available June 16, 2025
- 2.875 SF
- Monthly Rent \$9,100 plus 2024 NNN (\$2,956) = \$12,056. Long term lease available