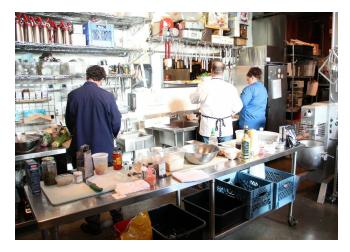

#### THE OPPORTUNITY

- Rare opportunity to lease one-of-a-kind production/catering kitchen in the heart of Ballard with a PRIME corner location on Ballard Avenue
- Character filled classic brick building features a vibrant light-filled space with expansive windows, reclaimed wood accents, high ceilings and HVAC,
- Kitchen features 23' 7" hooded cooking line, 14'x7'x20" Walk-in Refrigerator/Freezer, 18' Type 1 hood, 5' 7" self-cleaning Type 1 hood for wood fired equipment.
- Existing Equipment available for purchase: Woodstone Oven: \$15,500/Woodstone Rotisserie: \$12,000
- Four (4) secure parking stalls at fair market rent
- Building Co-tenant is Good & Well Supply Co.
- Surrounding neighborhood businesses include C.C. Filson, Situ Tacos, Sabine Cafe & Bar, The Ballard Cut, San Fermo, Hotel Ballard, The Walrus and the Carpenter
- Available June 16, 2025
- 2.875 SF
- Monthly Rent \$9,100 plus 2024 NNN (\$2,956) = \$12,056. Long term lease available