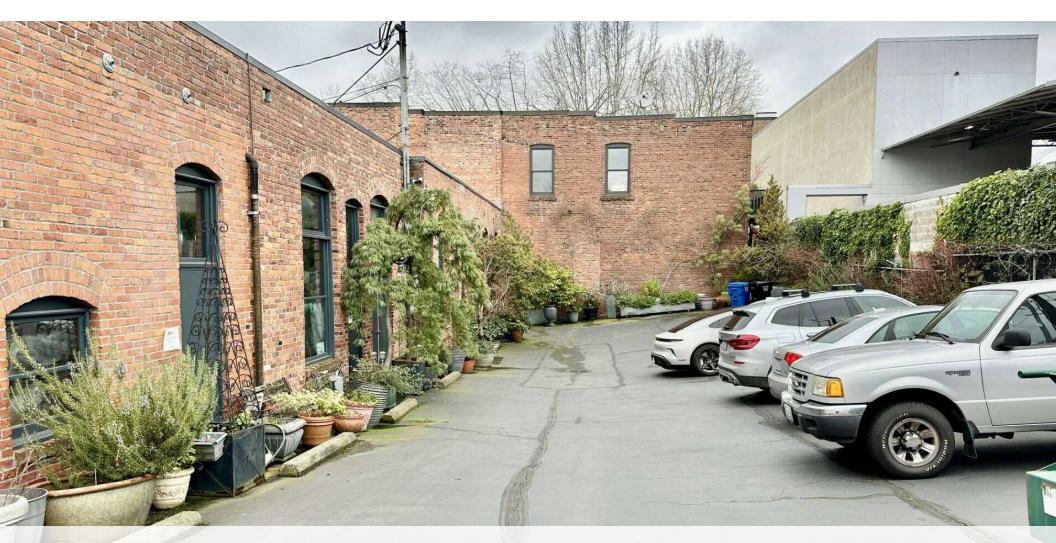

#### THE OPPORTUNITY

- Rare opportunity to lease one-of-a-kind production/catering kitchen in the heart of Ballard with a PRIME corner location on Ballard Avenue
- Character filled classic brick building features a vibrant light-filled space with expansive windows, reclaimed wood accents, high ceilings and HVAC,
- Kitchen features 23' 7" hooded cooking line, 14'x7'x20" Walk-in Refrigerator/Freezer, 18' Type 1 hood, 5' 7" self-cleaning Type 1 hood for wood fired equipment.
- Existing Equipment available for purchase: Woodstone Oven: \$15,500/Woodstone Rotisserie: \$12,000
- Four (4) secure parking stalls at fair market rent
- Building Co-tenant is Good & Well Supply Co.
- Surrounding neighborhood businesses include C.C. Filson, Situ Tacos, Sabine Cafe & Bar, The Ballard Cut, San Fermo, Hotel Ballard, The Walrus and the Carpenter
- Available June 16, 2025
- 2.875 SF
- Monthly Rent \$9,100 plus 2024 NNN (\$2,956) = \$12,056. Long term lease available