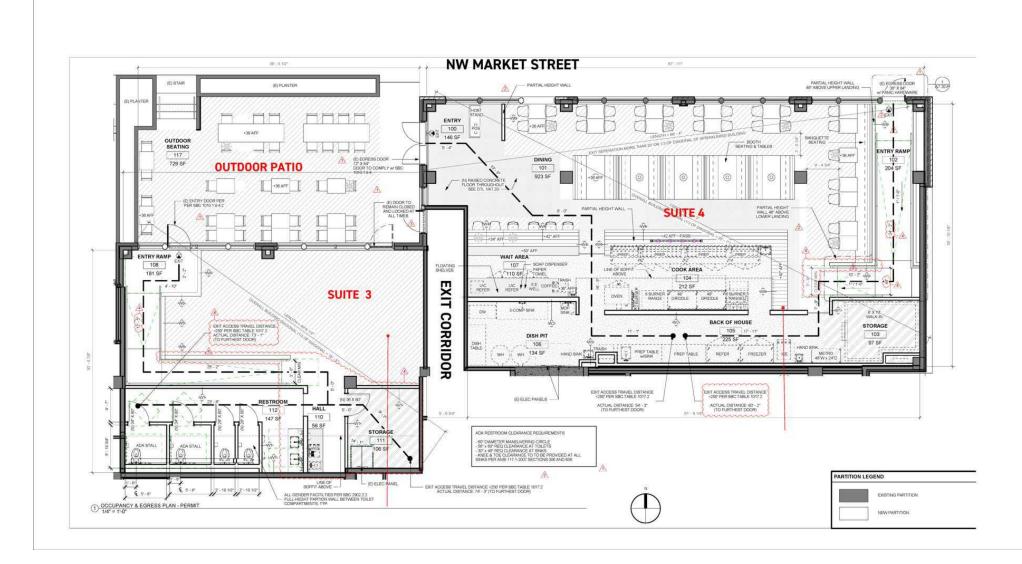

### WWW.BALLARDYARDS.COM

- Available Now! Brand new, thoughtfully designed, built-out restaurant space ready for a tenant's finishing touches
- Ballard Yards is a new mixed use apartment/retail community comprised of 171 units and 6,400 SF of street-level retail, located at the vibrant intersection of NW Market Street and 24th Ave NW
- Restaurant design by Mallet Design Build
- Features generous ceiling heights, type 1 hood, large storefront windows, and large dedicated outdoor seating area
- Retail Co-tenants include Solidcore Pilates and Cardoon Cafe
- Steps from Historic Ballard Ave and year-round Ballard Sunday Farmer's Market
- 3,442 SF

### AVAILABLE SUITES

| SUITE        | SIZE     | 2025 EST. NNN | LEASE RATE    | DESCRIPTION                                                                                                                                                                                                        |
|--------------|----------|---------------|---------------|--------------------------------------------------------------------------------------------------------------------------------------------------------------------------------------------------------------------|
| Retail 3 & 4 | 3,442 SF | \$8.26/SF     | \$42.00 SF/yr | Designed by Mallet Design Build, this newly built-out restaurant space features 16'8" ceilings, large storefront<br>windows, large dedicated patio seating (729 SF), 20' type 1 hood, 600 AMP/3 phase power, HVAC. |