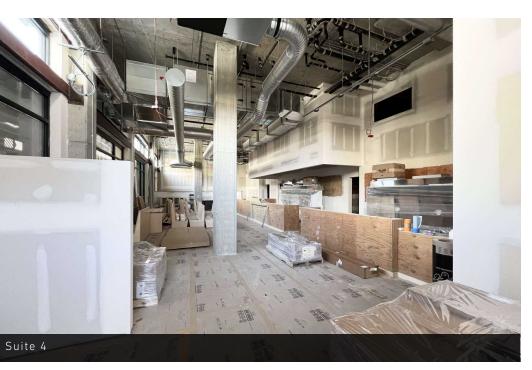

### BUILT-OUT RESTAURANT SPACE

### AVAILABLE SUITES

| SUITE        | SIZE     | 2025 EST. NNN | LEASE RATE    | DESCRIPTION                                                                                                                                                                                                        |
|--------------|----------|---------------|---------------|--------------------------------------------------------------------------------------------------------------------------------------------------------------------------------------------------------------------|
| Retail 3 & 4 | 3,442 SF | \$8.26/SF     | \$42.00 SF/yr | Designed by Mallet Design Build, this newly built-out restaurant space features 16'8" ceilings, large storefront<br>windows, large dedicated patio seating (729 SF), 20' type 1 hood, 600 AMP/3 phase power, HVAC. |