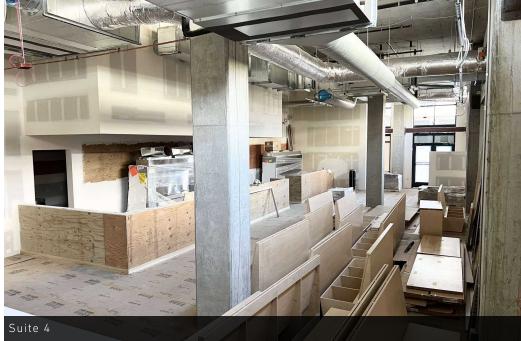

tdoor seating area
- Retail Co-tenants include Solidcore Pilates and Cardoon Cafe
- Steps from Historic Ballard Ave and year-round Ballard Sunday Farmer's Market
- 3,442 SF



\* Estimated 2024 demographic data based on 3 mile radius

This information has been obtained from sources believed reliable. No guarantee, warranty or representation, express or implied, is made as to the accuracy of the information contained herein, and same is submitted subject to errors, omissions, change of price, rental or other conditions withdrawal without notice, and to any special listing conditions, imposed by our principals. Any projections, opinions, assumptions or estimates used are for example only and do not represent the current or future performance of the property.

# BUILT-OUT RESTAURANT SPACE







### BUILT-OUT RESTAURANT SPACE



### AVAILABLE SUITES

| SUITE        | SIZE     | 2025 EST. NNN | LEASE RATE    | DESCRIPTION                                                                                                                                                                                                        |
|--------------|----------|---------------|---------------|--------------------------------------------------------------------------------------------------------------------------------------------------------------------------------------------------------------------|
| Retail 3 & 4 | 3,442 SF | \$8.26/SF     | \$42.00 SF/yr | Designed by Mallet Design Build, this newly built-out restaurant space features 16'8" ceilings, large storefront<br>windows, large ded