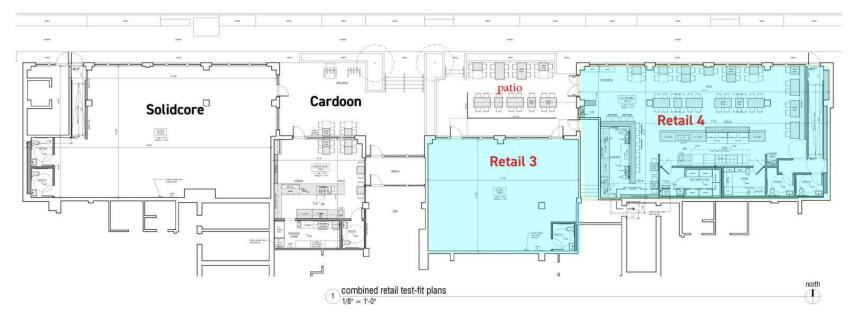

### AVAILABLE SUITES

| SUITE        | SIZE     | 2025 EST. NNN | LEASE RATE    | DESCRIPTION                                                                                                                                                                                                        |
|--------------|----------|---------------|---------------|--------------------------------------------------------------------------------------------------------------------------------------------------------------------------------------------------------------------|
| Retail 3 & 4 | 3,442 SF | \$8.26/SF     | \$42.00 SF/yr | Designed by Mallet Design Build, this newly built-out restaurant space features 16'8" ceilings, large storefront<br>windows, large dedicated patio seating (729 SF), 20' type 1 hood, 600 AMP/3 phase power, HVAC. |