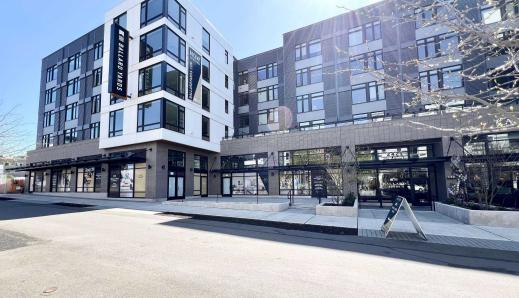

# FOR LEASE BUILT-OUT RESTAURANT

# **BALLARD YARDS** 2417 NW Market St, Seattle, WA 98107

For more information please contact:

LAURA MILLER laura@gibraltarusa.com 206.351.357<u>3</u>\_\_\_\_\_ SAM BENTON samb@gibraltarusa.com 312.550.8825



# BUILT-OUT RESTAURANT SPACE





### HIGHLIGHTS

### WWW.BALLARDYARDS.COM

- Available Now! Brand new, thoughtfully designed, built-out restaurant space ready for a tenant's finishing touches
- Ballard Yards is a new mixed use apartment/retail community comprised of 171 units and 6,400 SF of street-level retail, located at the vibrant intersection of NW Market Street and 24th Ave NW
- Restaurant design by Mallet Design Build
- Features generous ceiling heights, type 1 hood, large storefront windows, and large dedicated outdoor seating area
- Retail Co-tenants include Solidcore Pilates and Cardoon Cafe
- Steps from Historic Ballard Ave and year-round Ballard Sunday Farmer's Market
- 3,442 SF



\* Estimated 2024 demographic data based on 3 mile radius

This information has been obtained from sources believed reliable. No