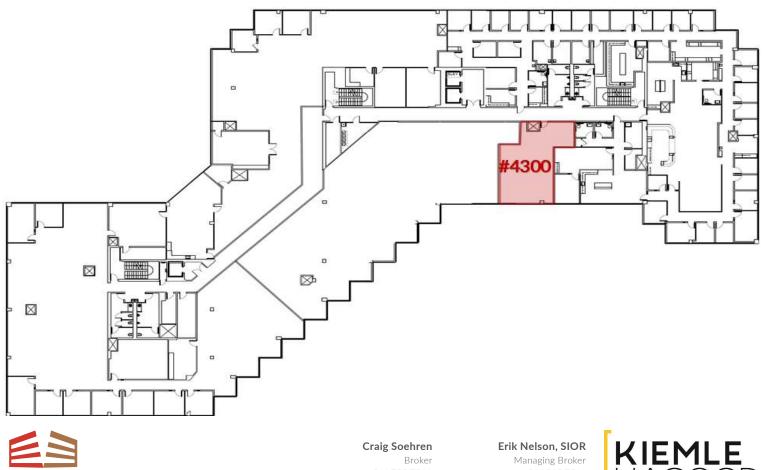

#### **AVAILABLE SPACE**

#### **4TH FLOOR**

| SUITE | LEASE RATE   | RSF   | DESCRIPTION |
|-------|--------------|-------|-------------|
| #4300 | \$23.00 / SF | 1,205 | Open Area   |
|       |              |       |             |
|       |              |       |             |