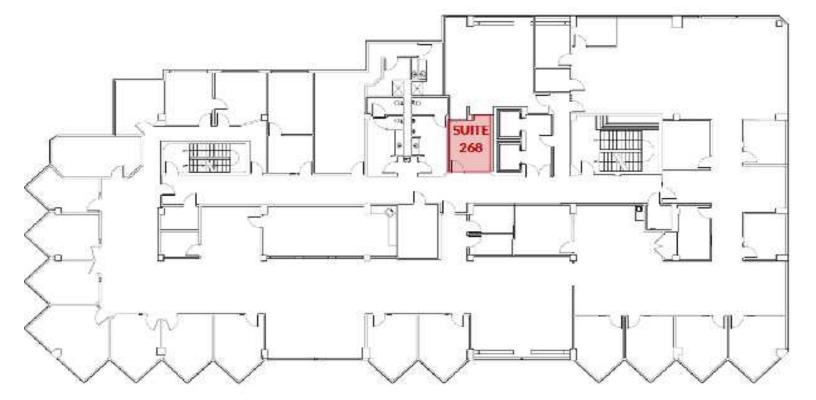

#### **AVAILABLE SPACE**

| SUITE | LEASE RATE    | RSF   | DESCRIPTION                                 |
|-------|---------------|-------|---------------------------------------------|
| #354  | \$22.00 / RSF | 1,216 | Reception<br>Open area<br>3 private offices |
| # 363 | \$22.00 / RSF | 2,244 | 7 private offices                           |
| #373  | \$22.00 / RSF | 1,792 | Break room<br>Open area<br>1 private office |

| SUITE | LEASE RATE    | RSF   | DESCRIPTION                                                     |
|-------|---------------|-------|-----------------------------------------------------------------|
| #377  | \$22.00 / RSF | 1,101 | 3 private offices                                               |
| #380  | \$22.00 / RSF | 2,532 | Reception<br>Break room<br>Conference room<br>6 private offices |