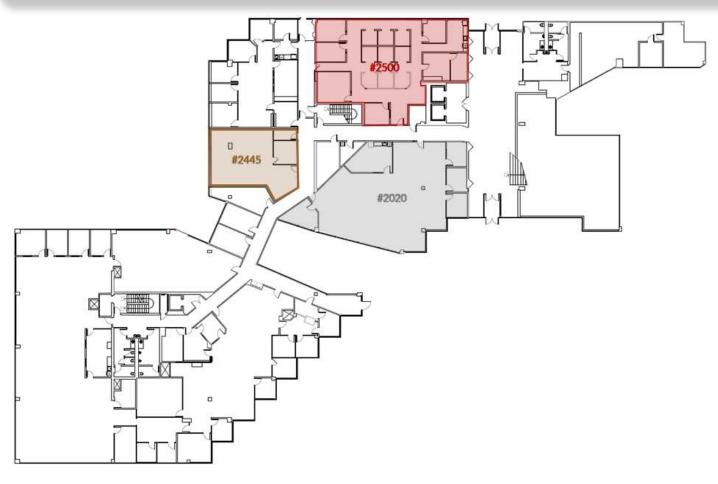

#### **AVAILABLE SPACE**

## **2ND FLOOR**

| SUITE | LEASE RATE   | RSF   | DESCRIPTION      | SUITE | LEASE RATE   | RSF   | DESCRIPTION     |
|-------|--------------|-------|------------------|-------|--------------|-------|-----------------|
| #2020 | \$23.00 / SF | 3,850 | 4 private office | #2500 | \$23.00 / SF | 3,461 | Private offices |
|       |              |       | Open office      |       |              |       | Open office     |
|       |              |       | Break room       |       |              |       |                 |
| #2445 | \$23.00 / SF | 1,483 | 1 private office |       |              |       |                 |
|       |              |       | Open office      |       |              |       |                 |
|       |              |       |                  |       |              |       |                 |