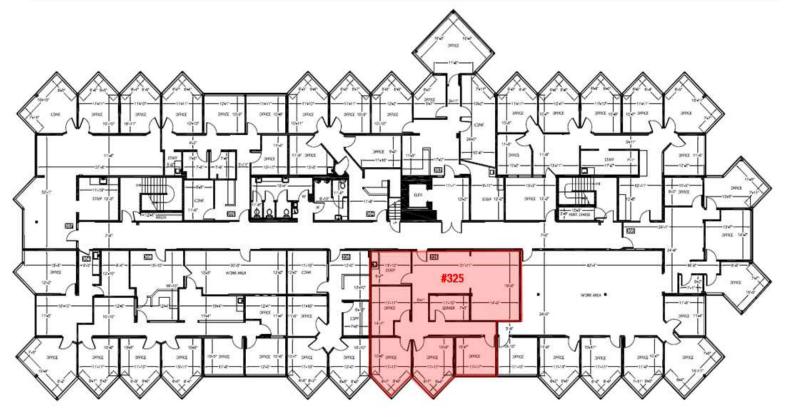

### **3RD FLOOR**

| SUITE | LEASE RATE   | RSF   | DESCRIPTION       |
|-------|--------------|-------|-------------------|
| #325  | \$22.50 / SF | 2,113 | Break room        |
|       |              |       | 5 private offices |