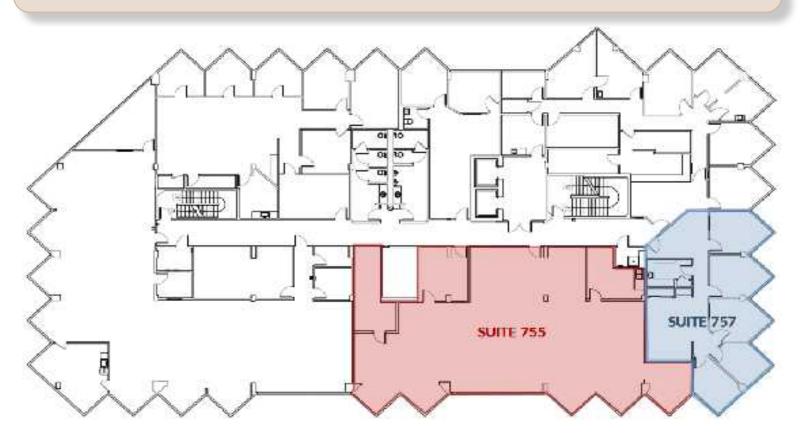

#### **7TH FLOOR**

| SUITE | LEASE RATE    | RSF   | DESCRIPTION       |  |
|-------|---------------|-------|-------------------|--|
| #755  | \$22.00 / FSF | 3,777 | Open space        |  |
|       |               |       | 3 private offices |  |
| #757  | \$22.00 / RSF | 1,748 | Reception         |  |
|       |               |       | Break room        |  |
|       |               |       | 5 Private offices |  |