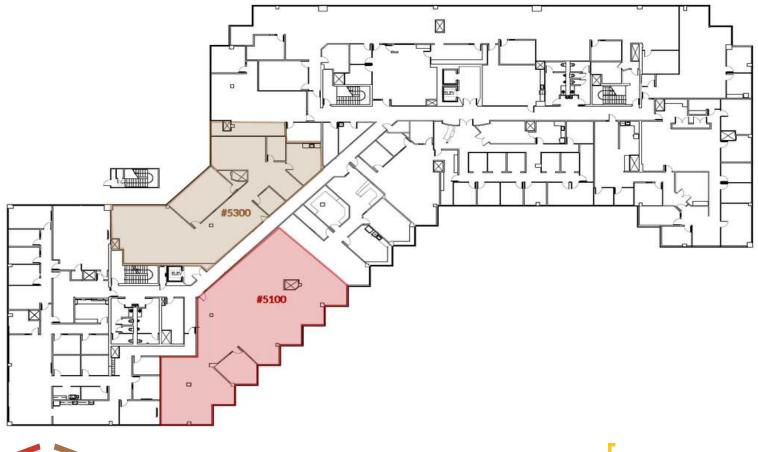

ROCK POINTE

509.755.7548 craigs@kiemlehagood.com

509.755.7514 erik.nelson@kiemlehagood.com

Rock Pointe III 1330 N. Washington St

## **5TH FLOOR**

| SUITE | LEASE RATE   | RSF   | DESCRIPTION                                                                    | SUITE | LEASE RATE   | RSF   | DESCRIPTION                                                                       |
|-------|--------------|-------|--------------------------------------------------------------------------------|-------|--------------|-------|-----------------------------------------------------------------------------------|
| #5100 | \$23.00 / SF | 4,812 | Reception area<br>Conference room<br>Open area<br>Break room<br>Private office | #5300 | \$23.00 / SF | 4,313 | Reception area<br>Conference room<br>Open area<br>Break room<br>2 private offices |