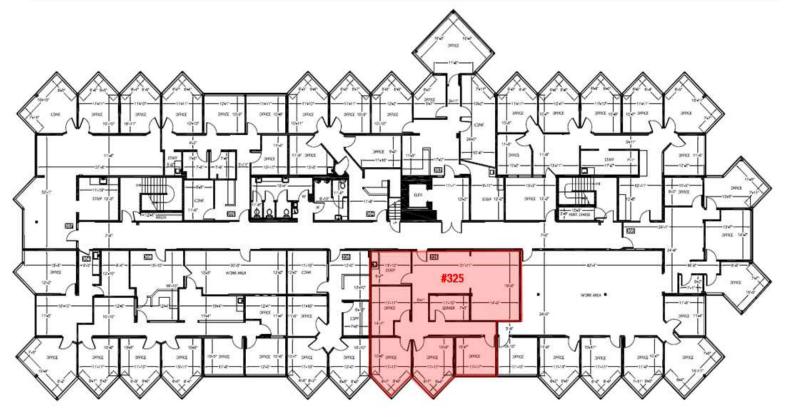

### **3RD FLOOR**

| SUITE | LEASE RATE   | RSF   | DESCRIPTION       |
|-------|--------------|-------|-------------------|
| #325  | \$22.50 / SF | 2,113 | Break room        |
|       |              |       | 5 private offices |

## **3RD FLOOR**

Rock Pointe Tower 316 W. Boone Avenue