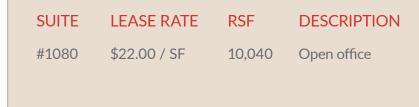

#### **7TH FLOOR**

| SUITE | LEASE RATE    | RSF   | DESCRIPTION       |  |
|-------|---------------|-------|-------------------|--|
| #755  | \$22.00 / FSF | 3,777 | Open space        |  |
|       |               |       | 3 private offices |  |
| #757  | \$22.00 / RSF | 1,748 | Reception         |  |
|       |               |       | Break room        |  |
|       |               |       | 5 Private offices |  |