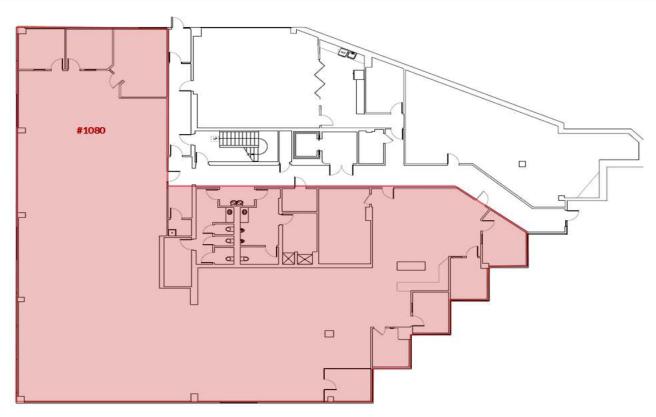

#### **7TH FLOOR**

| SUITE | LEASE RATE    | RSF   | DESCRIPTION       |  |
|-------|---------------|-------|-------------------|--|
| #755  | \$22.00 / FSF | 3,777 | Open space        |  |
|       |               |       | 3 private offices |  |
| #757  | \$22.00 / RSF | 1,748 | Reception         |  |
|       |               |       | Break room        |  |
|       |               |       | 5 Private offices |  |