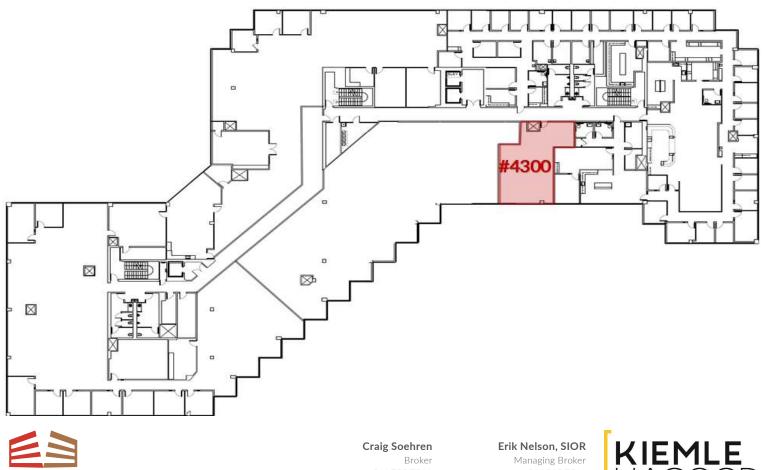

|       |              |       | Break room       |       |              |       |                 |
| #2445 | \$23.00 / SF | 1,483 | 1 private office |       |              |       |                 |
|       |              |       | Open office      |       |              |       |                 |
|       |              |       |                  |       |              |       |                 |





Craig Soehren Broker 509.755.7548 craigs@kiemlehagood.com



**Rock Pointe III** 1330 N. Washington St

#### **AVAILABLE SPACE**



#### **4TH FLOOR**

| SUITE | LEASE RATE   | RSF   | DESCRIPTION |
|-------|--------------|-------|-------------|
| #4300 | \$23.00 / SF | 1,205 | Open Area   |
|       |              |       |             |
|       |              |       |             |





ROCK POINTE

509.755.7548 craigs@kiemlehagood.com

509.755.7514 erik.nelson@kiemlehagood.com



Rock Pointe III 1330 N. Washington St





## **5TH FLOOR**

| SUITE | LEASE RATE   | RSF   | DESCRIPTION                                                                    | SUITE | LEASE RATE   | RSF   | DESCRIPTION                                                                       |
|-------|--------------|-------|--------------------------------------------------------------------------------|-------|--------------|-------|-----------------------------------------------------------------------------------|
| #5100 | \$23.00 / SF | 4,812 | Reception area<br>Conference room<br>Open area<br>Break room<br>Private office | #5300 | \$23.00 / SF | 4,313 | Reception area<br>Conference room<br>O