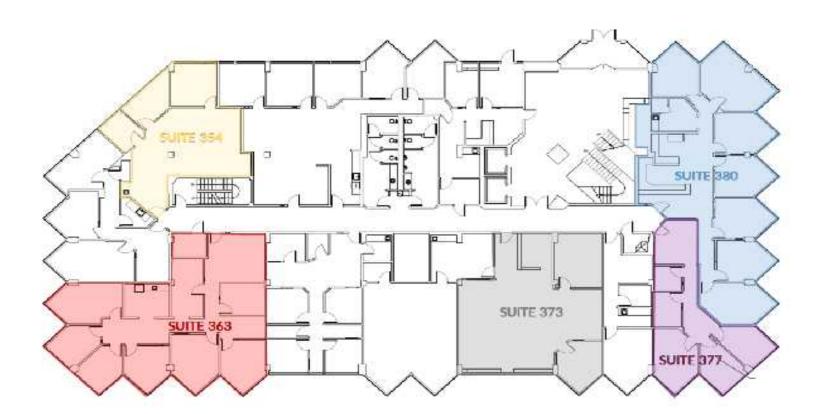

#### **7TH FLOOR**

| SUITE | LEASE RATE    | RSF   | DESCRIPTION       |  |
|-------|---------------|-------|-------------------|--|
| #755  | \$22.00 / FSF | 3,777 | Open space        |  |
|       |               |       | 3 private offices |  |
| #757  | \$22.00 / RSF | 1,748 | Reception         |  |
|       |               |       | Break room        |  |
|       |               |       | 5 Private offices |  |