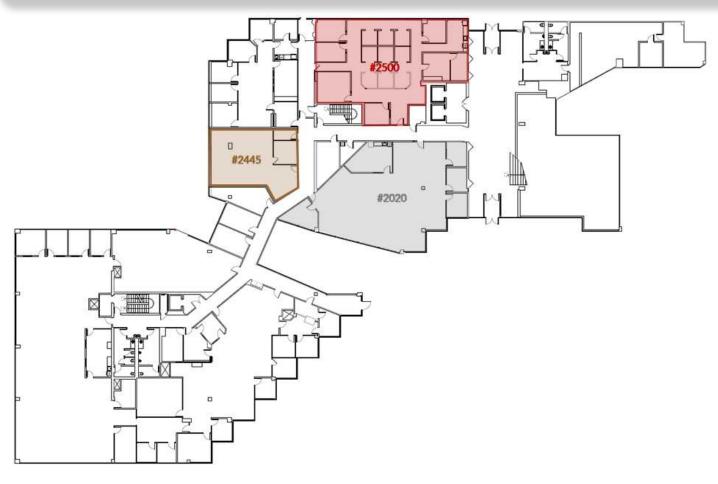

## **2ND FLOOR**

| SUITE | LEASE RATE   | RSF   | DESCRIPTION      | SUITE | LEASE RATE   | RSF   | DESCRIPTION     |
|-------|--------------|-------|------------------|-------|--------------|-------|-----------------|
| #2020 | \$23.00 / SF | 3,850 | 4 private office | #2500 | \$23.00 / SF | 3,461 | Private offices |
|       |              |       | Open office      |       |              |       | Open office     |
|       |              |       | Break room       |       |              |       |                 |
| #2445 | \$23.00 / SF | 1,483 | 1 private office |       |              |       |                 |
|       |              |       | Open office      |       |              |       |                 |
|       |              |       |                  |       |              |       |                 |