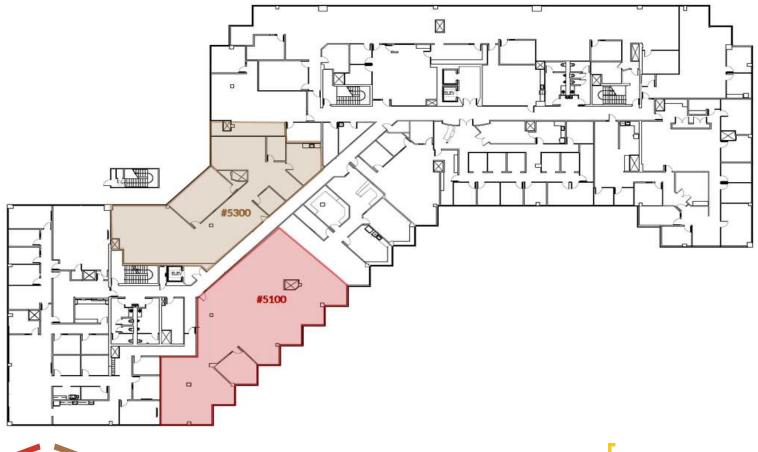

## **5TH FLOOR**

| SUITE | LEASE RATE   | RSF   | DESCRIPTION                                                                    | SUITE | LEASE RATE   | RSF   | DESCRIPTION                                                                       |
|-------|--------------|-------|--------------------------------------------------------------------------------|-------|--------------|-------|-----------------------------------------------------------------------------------|
| #5100 | \$23.00 / SF | 4,812 | Reception area<br>Conference room<br>Open area<br>Break room<br>Private office | #5300 | \$23.00 / SF | 4,313 | Reception area<br>Conference room<br>Open area<br>Break room<br>2 private offices |